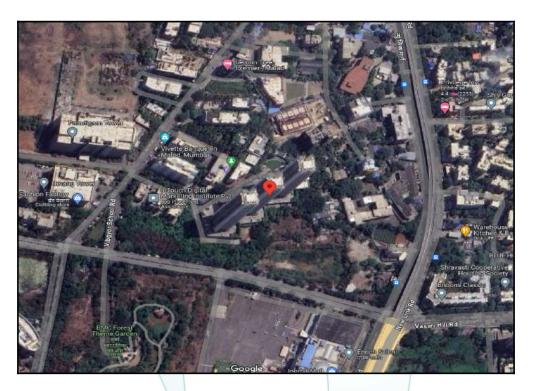

# Route Map of the property

Note: Red marks shows the exact location of the property