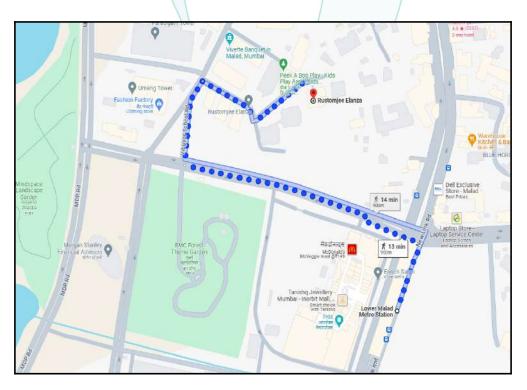

# Route Map of the property

Note: Red marks shows the exact location of the property

### Longitude Latitude: 19°10'32.4"N 72°50'6.3"E

Note: The Blue line shows the route to site distance from nearest Metro Station (Lower Malad - 900 M.).