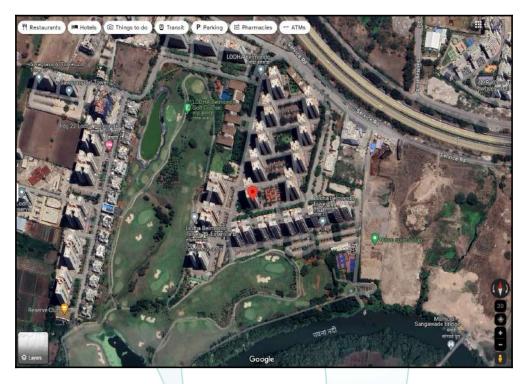

# Latitude Longitude : 18°39'44.1"N 73°42'29.0"E

# Route Map of the property

Note: Red marks shows the exact location of the property

### Longitude Latitude: 18°39'44.1"N 73°42'29.0"E

Note: The Blue line shows the route to site distance from nearest Railway Station (Dehu Road - 8.2 Km.).