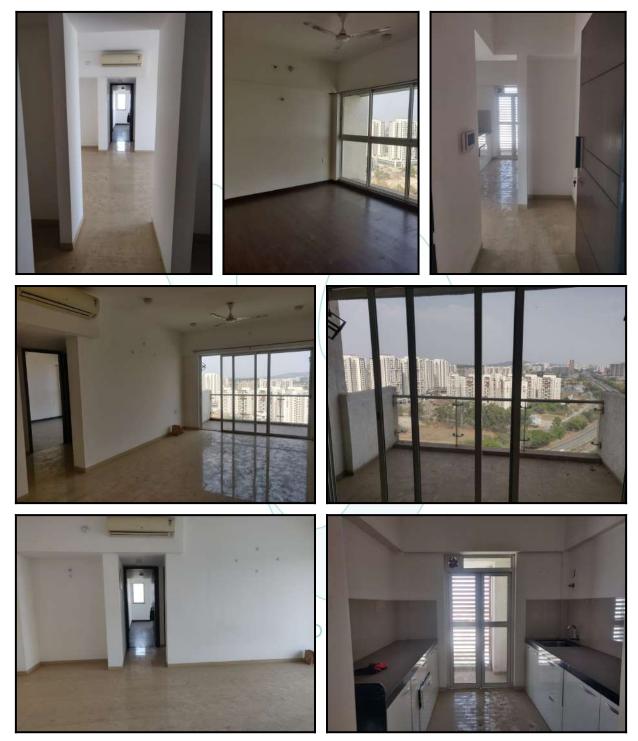

| Good                                          |
| Likely rental values in future                                                                                                                                                                                                     | ₹ 22,200/- (Expected rental income per month) |
| Any likely income it may generate                                                                                                                                                                                                  | Rental Income                                 |





# Actual Site Photographs







# **Actual Site Photographs**





# Think.Innovate.Create





# Route Map of the property



Note: Red marks shows the exact location of the property



### Longitude Latitude: 18°39'44.1"N 73°42'29.0"E

Note: The Blue line shows the route to site distance from nearest Railway Station (Dehu Road - 8.2 Km.).





## **Ready Reckoner Rate**

| Dep                                                                          | Department of Registration and Stamp<br>Government of Maharashtra |                                          |                                                                                                                 |               |                 |          |
|------------------------------------------------------------------------------|-------------------