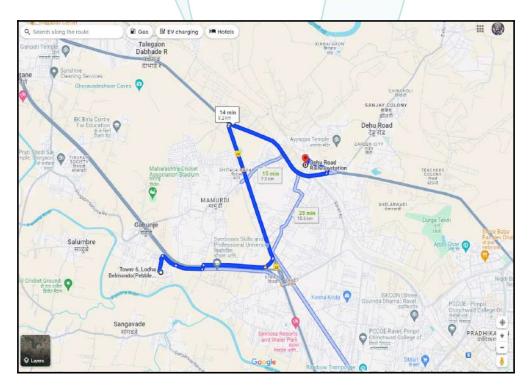

# Route Map of the property

Note: Red marks shows the exact location of the property

### Longitude Latitude: 18°39'44.1"N 73°42'29.0"E

Note: The Blue line shows the route to site distance from nearest Railway Station (Dehu Road - 8.2 Km.).