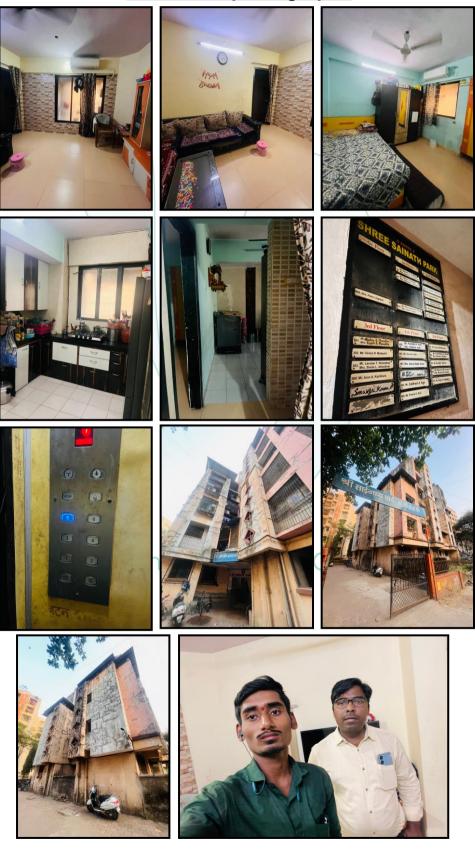

#### BUILDING:

The building under reference is having Ground + 5<sup>th</sup> Upper Floors. It is a R.C.C. Framed Structure with 9" thick external walls and 6" thick internal brick walls. The walls are having sand faced plaster from outside. The staircase is of R.C.C. with R.C.C. trades and risers with chequered tile floor finish. The building external condition is Poor. The building is used for residential purpose. 5<sup>th</sup> Floor is having 5 Residential Flats. The building is having 1 lift.

### Residential Flat:

The residential flat under reference is situated on the 5<sup>th</sup> Floor. It consists of 1 Bedroom + Living Room + Kitchen + W.C + Bath + Cupboard Area. (i.e., 1BHK with W.C + Bath). The residential flat is finished with Vitrified flooring, Teak wood door frame with flush shutters with safety door, Powder Coated Aluminum sliding windows & Concealed electrification & Concealed plumbing. The flat internal condition is Good.

#### Valuation as on 30th March 2024

| The Built Up of the Residential Flat | : | 610.00 Sq. Ft. |
|--------------------------------------|---|----------------|
|                                      |   |                |