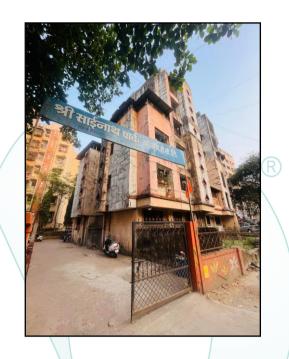

### Details of the property under consideration:

Name of Owner: Mr. Amol Ramesh Ambelkar

Residential Flat No. 505, 5<sup>th</sup> Floor, "Shree Sainath Park Co-Op. Hsg. Soc. Ltd.", Village – Vadavli, Thane (West), Taluka & District – Thane, PIN - 400 615, State – Maharashtra, Country – India.

### VALUATION OPINION REPORT

The property bearing Residential Flat No. 505, 5th Floor, "Shree Sainath Park Co-Op. Hsg. Soc. Ltd.", Village -Vadavli, Thane (West), Taluka & District - Thane, PIN - 400 615, State - Maharashtra, Country - India belongs to Mr. Amol Ramesh Ambelkar.

### LOCATION:

The said building is located at Survey No. 10, Hissa No. 5 of Village - Vadavali, Thane (West), Taluka & District – Thane, PIN Code - 400 615, State – Maharashtra, Country – India. The property falls in Residential Zone. It is at a traveling distance 9.7 from Thane Station.

#### BUILDING:

The building under reference is having Ground + 5<sup>th</sup> Upper Floors. It is a R.C.C. Framed Structure with 9" thick external walls and 6" thick internal brick walls. The walls are having sand faced plaster from outside. The staircase is of R.C.C. with R.C.C. trades and risers with chequered tile floor finish. The building external condition is Poor. The building is used for residential purpose. 5<sup>th</sup> Floor is having 5 Residential Flats. The building is having 1 lift.