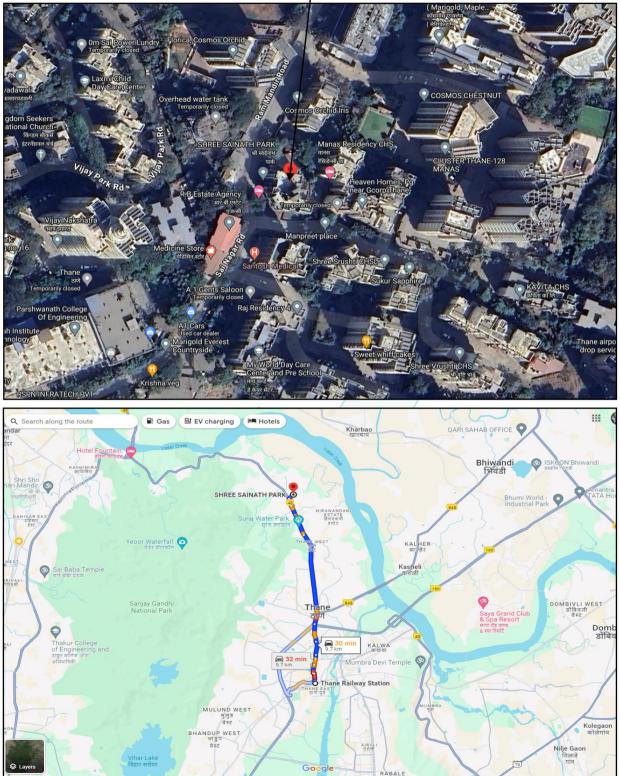

### LOCATION:

The said building is located at Survey No. 10, Hissa No. 5 of Village - Vadavali, Thane (West), Taluka & District – Thane, PIN Code - 400 615, State – Maharashtra, Country – India. The property falls in Residential Zone. It is at a traveling distance 9.7 from Thane Station.