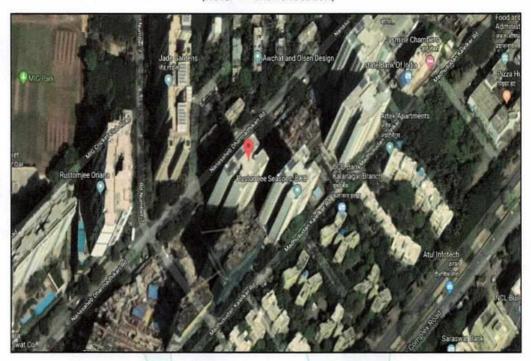

#### Aurangabad

Plot No. 106, N-3, CIDCO, Aurangabad - 431 005, (M.S), INDIA

: +91 240 2485151 Mobile: +91 9167204062 +91 9860863601 aurangabad@vastukala.org **Valuation Report of Immovable Property** 

| 1. | Introduction                                                                                                                                                                                                                                                                                                                                                                                                                                                                         |                                                                                                                                                                                                                                                                                                        |  |  |
|----|--------------------------------------------------------------------------------------------------------------------------------------------------------------------------------------------------------------------------------------------------------------------------------------------------------------------------------------------------------------------------------------------------------------------------------------------------------------------------------------|--------------------------------------------------------------------------------------------------------------------------------------------------------------------------------------------------------------------------------------------------------------------------------------------------------|--|--|
| a  | Name of the Property Owner (with address & phone nos.)                                                                                                                                                                                                                                                                                                                                                                                                                               | Name of Owner: Mr. Sanjay Patnaik Residential Flat No. 1702, 16th Floor, Wing - B, "Rustomjee Seasons", MIG Colony, Gandhi Nagar, Bandra (East), Mumbai, PIN Code - 400 051, State - Maharashtra, Country - India Mr. Prashant (Assistant Sales Manager Mobile No. 9833410902) has shown the property. |  |  |
| b  | Purpose of Valuation                                                                                                                                                                                                                                                                                                                                                                                                                                                                 | As per the request from State Bank of India, RACPC<br>Rourkela Branch to assess fair market value of the<br>property for Housing Loan purpose                                                                                                                                                          |  |  |
| С  | Date of Inspection of Property                                                                                                                                                                                                                                                                                                                                                                                                                                                       | 07.05.2019                                                                                                                                                                                                                                                                                             |  |  |
| d  | Date of Valuation Report                                                                                                                                                                                                                                                                                                                                                                                                                                                             | 08.05.2019                                                                                                                                                                                                                                                                                             |  |  |
| е  | Name of the Developer of Property (in case of developer built properties)                                                                                                                                                                                                                                                                                                                                                                                                            | M/s. Rustomjee Constructions Pvt. Ltd.                                                                                                                                                                                                                                                                 |  |  |
| 2. | Physical Characteristics of the Prop                                                                                                                                                                                                                                                                                                                                                                                                                                                 | erty                                                                                                                                                                                                                                                                                                   |  |  |
| a) | Location of the Property                                                                                                                                                                                                                                                                                                                                                                                                                                                             | Residential Flat No. 1702, 16th Floor, Wing - B, "Rustomjee Seasons", MIG Colony, Gandhi Nagar, Bandra (East), Mumbai, PIN Code - 400 051, State - Maharashtra, Country - India                                                                                                                        |  |  |
|    | Brief description of the property                                                                                                                                                                                                                                                                                                                                                                                                                                                    |                                                                                                                                                                                                                                                                                                        |  |  |
|    | The property is located in a developed area having good infrastructure, well connected, Bus, Private Vehicles, Railway. The immovable property comprises of Reside located on 16th Floor in the building known as <b>Rustomjee Seasons</b> . The building Basement + Ground +22 upper floors. The property is at 1.3 Km. from nearest station Bandra. The Composition of Residential Flat is 4 Bedrooms + Living Room + K 4 Toilet + Balcony Area. Along with One Car Parking Space. |                                                                                                                                                                                                                                                                                                        |  |  |
|    |                                                                                                                                                                                                                                                                                                                                                                                                                                                                                      | Car Parking Space.                                                                                                                                                                                                                                                                                     |  |  |
|    | Nearby landmark                                                                                                                                                                                                                                                                                                                                                                                                                                                                      | Opposite Jade Garden Complex                                                                                                                                                                                                                                                                           |  |  |
|    | Postal Address of the Property                                                                                                                                                                                                                                                                                                                                                                                                                                                       | Opposite Jade Garden Complex  Residential Flat No. 1702, 16th Floor, Wing - B,  "Rustomjee Seasons", MIG Colony ,Gandhi Nagar ,                                                                                                                                                                        |  |  |
|    |                                                                                                                                                                                                                                                                                                                                                                                                                                                                                      | Opposite Jade Garden Complex  Residential Flat No. 1702, 16th Floor, Wing - B,  "Rustomjee Seasons", MIG Colony ,Gandhi Nagar , Bandra (East), Mumbai, PIN Code - 400 051, State -                                                                                                                     |  |  |
|    | Postal Address of the Property  Area of the plot/land (supported by a                                                                                                                                                                                                                                                                                                                                                                                                                | Opposite Jade Garden Complex  Residential Flat No. 1702, 16th Floor, Wing - B,  "Rustomjee Seasons", MIG Colony ,Gandhi Nagar , Bandra (East), Mumbai, PIN Code - 400 051, State - Maharashtra, Country - India                                                                                        |  |  |
|    | Postal Address of the Property  Area of the plot/land (supported by a plan)  Type of Land: Solid, Rocky, Marsh land, reclaimed land, Water-logged, Land                                                                                                                                                                                                                                                                                                                              | Opposite Jade Garden Complex  Residential Flat No. 1702, 16th Floor, Wing - B,  "Rustomjee Seasons", MIG Colony, Gandhi Nagar, Bandra (East), Mumbai, PIN Code - 400 051, State - Maharashtra, Country - India  N.A.Residential Flat located on 16th Floor  Solid Land                                 |  |  |
|    | Postal Address of the Property  Area of the plot/land (supported by a plan)  Type of Land: Solid, Rocky, Marsh land, reclaimed land, Water-logged, Land locked.  Independent access/approach to the                                                                                                                                                                                                                                                                                  | Opposite Jade Garden Complex  Residential Flat No. 1702, 16th Floor, Wing - B,  "Rustomjee Seasons", MIG Colony, Gandhi Nagar, Bandra (East), Mumbai, PIN Code - 400 051, State - Maharashtra, Country - India  N.A.Residential Flat located on 16 <sup>th</sup> Floor  Solid Land  Yes  Provided      |  |  |
|    | Postal Address of the Property  Area of the plot/land (supported by a plan)  Type of Land: Solid, Rocky, Marsh land, reclaimed land, Water-logged, Land locked.  Independent access/approach to the property etc.  Google Map Location of the Property                                                                                                                                                                                                                               | Opposite Jade Garden Complex  Residential Flat No. 1702, 16th Floor, Wing - B, "Rustomjee Seasons", MIG Colony ,Gandhi Nagar , Bandra (East), Mumbai, PIN Code - 400 051, State - Maharashtra, Country - India  N.A.Residential Flat located on 16 <sup>th</sup> Floor  Solid Land  Yes  Provided      |  |  |