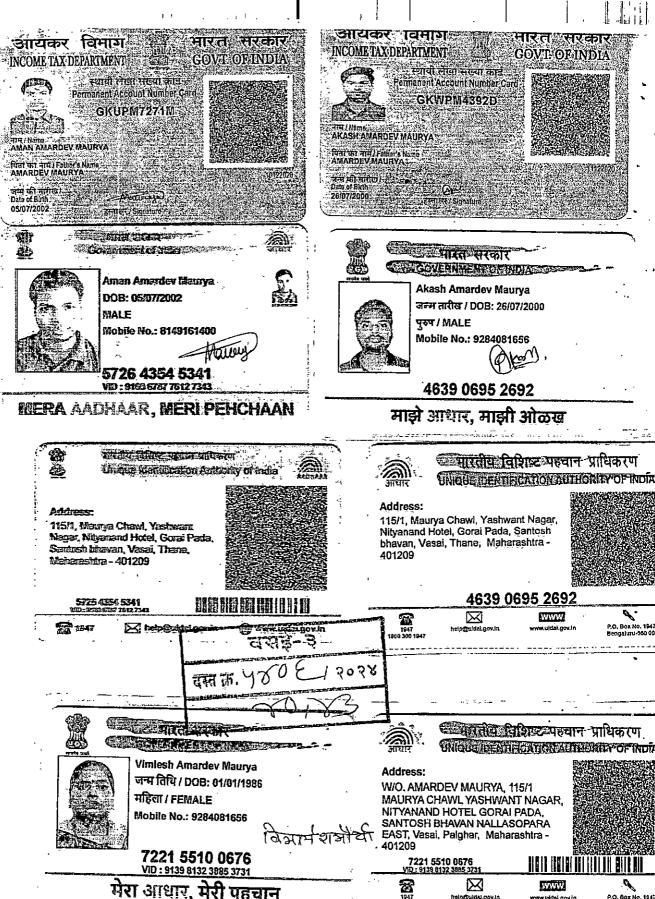

### AND

AMARDEV MAURYA, 23 years, 1] MR. AKASH Age AMARDEV MAURYA, Age 21 21 MR. AMAN years, 3] MRS. VIMLESH AMARDEV MAURYA, Age 38 years, all adults, Indian Inhabitant, residing at:- 115/1, Maurya Chawl, Yashwant Nagar, Nityananad Hotel, Gorai Pada, Bhavan, Nallasopara (East), Taluka Vasai, District Palghar, Pin -401209, hereinafter called the "THE TRANSFEREES" [which expression shall unless it be repugnant to the context or meaning thereof, be deemed to include their heirs, executors, administrators and assigns] of the SECOND PART:-

The TRANSFERORS are the member of "SAI ANAND CO-

### WHEREAS:-

A]

OPERATIVE HOUSING SOCIETY LIMITED," registered under Maharashtra Co-operative Societies Act, 1960 registration No. PLR/VSI/HSG/TC/1870/Year-2022, Dated 23/11/2022, (hereinafter called and referred as "the said society") at Survey No. 35 D Part, of Village Sopara, lying being and Situated at:- Village Sopara, Laxmiben Chheda Marg, Nallasopara (West), Taluka Vasai, District. Palghar, within the arsa of Sub Registrar at Vasai Taluka and as such member of Said society, the TRANSFERORS are entitled to \_\_\_\_ (\_\_\_) sharts of the said society of the face value of Rs.\_\_\_\_/-each, bearing share certificate No. \_\_\_\_\_, Distinctive nos. from \_\_\_\_\_ to hereinafter for brevity's sake collectively referred to as PATTIE SAID SHARES" said have been holding the Flat bearing No. 603, in the "A" Wing, on the Sixth Floor, Building No. 4, admeasuring area 570.38 Sq. Ft. i.e. 52.99 Sq. Mtrs. (Carpet area), in the Society known as "SAI ANAND CO-OPERATIVE HOUSING SOCIETY LIMITED", Constructed on land bearing Survey No. 35 D Part, of Village Sopara, lying being and