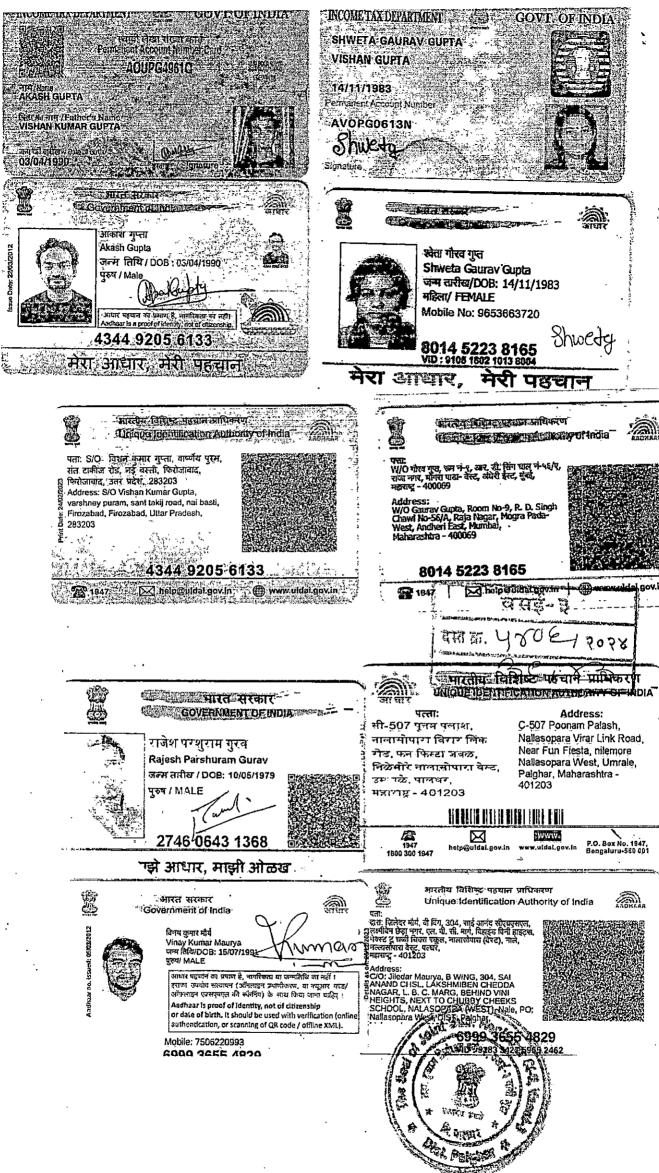

### AGREEMENT FOR RE-SALE

ARTICLES OF AGREEMENT is made and entered into at Nallasopara, on this 15 day of March, 2024. BETWEEN 1] MR. AKASH VISHAN KUMAR GUPTA, Age 33 years, 2] MRS. SHWETA GAURAV GUPTA, Age 40 years, both adults, Indian Inhabitant, residing at:- Room No. 09, R. D. Singh Chawl No. 56/A, Raja Nagar, Mogra Pada West, Andheri (East), Mumbai - 400069, hereinafter called the "THE TRANSFERORS" [which expression shall unless it be repugnant to the context or meaning thereof, be deemed to include, their heirs, executors, administrators and assigns] of the FIRST PART:-

### AND

AMARDEV MAURYA, 23 years, 1] MR. AKASH Age AMARDEV MAURYA, Age 21 21 MR. AMAN years, 3] MRS. VIMLESH AMARDEV MAURYA, Age 38 years, all adults, Indian Inhabitant, residing at:- 115/1, Maurya Chawl, Yashwant Nagar, Nityananad Hotel, Gorai Pada, Bhavan, Nallasopara (East), Taluka Vasai, District Palghar, Pin -401209, hereinafter called the "THE TRANSFEREES" [which expression shall unless it be repugnant to the context or meaning thereof, be deemed to include their heirs, executors, administrators and assigns] of the SECOND PART:-