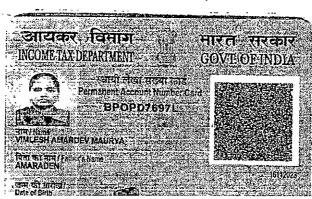

### AND

AMARDEV MAURYA, 23 years, 1] MR. AKASH Age AMARDEV MAURYA, Age 21 21 MR. AMAN years, 3] MRS. VIMLESH AMARDEV MAURYA, Age 38 years, all adults, Indian Inhabitant, residing at:- 115/1, Maurya Chawl, Yashwant Nagar, Nityananad Hotel, Gorai Pada, Bhavan, Nallasopara (East), Taluka Vasai, District Palghar, Pin -401209, hereinafter called the "THE TRANSFEREES" [which expression shall unless it be repugnant to the context or meaning thereof, be deemed to include their heirs, executors, administrators and assigns] of the SECOND PART:-