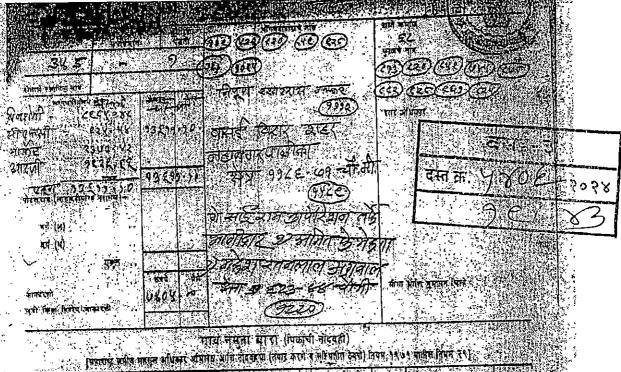

# महाराष्ट्र शासन- नोंदणी व मुद्रांक विभाग दस्त क्रा. ५ ४०६ १२०२४ मुल्यांकल अहवाल सन २०२५

|                                       |                                       |                                         | _ 25(b)                         |                                       |
|---------------------------------------|---------------------------------------|-----------------------------------------|---------------------------------|---------------------------------------|
| 1. दस्ताचा प्रकार ः                   | <u> २०</u> ४।४ वराक्षा                | ——— अनुच्छद कमा                         | 9).                             |                                       |
| २. तालुका :                           | वस्र                                  | – ३. गावाचे नाव : 🛁                     | الالالا                         |                                       |
| -<br>4. नगरभुमापन कमांक/स             | र्व्हे क./अंतिम भुखंड कमांक : –       | <i>3</i> 5                              |                                 | · · · · · · · · · · · · · · · · · · · |
| 5. मूल्य दरविभाग (झोन)                | ·                                     | —— उपविभाग ———                          | 1                               | <del> </del>                          |
| 6. मिळकतीचा प्रकार :                  | खुली जमिन /निवासी/कार्याक             | म <u>/दुकान</u> / औद <del>या</del> गिक/ | 55,100/-                        | · · · · · · · · · · · · · · · · · · · |
| 7. दस्तात नमूद केलल्या                | मेळकतीचे क्षेत्रफळ : <u>63,58</u>     | - कारपेट /बिल्टअप / सुमुख               | -बिल्टअप/चौ. मीटर/ <u>'</u>     | <b>कुट</b> -                          |
| 8. कारपार्किंग :                      | —— गच्ची : ——                         | ——— पोटमाळा : -                         | <del></del>                     |                                       |
| 9. मजला कमांक : 🚙                     | 51 <u>01</u>                          | उदवाहन सुविधा :-आहे/                    | 'नाही                           |                                       |
| 10. बांधकाम वर्षे :                   | · · · · · · · · · · · · · · · · · · · | —— घसाराः                               | <u></u>                         |                                       |
| 11. बांधकामाचा प्रकार :               | आरआरसी / इतर पक्के / अ                | र्धे पक्के / कच्चे                      |                                 |                                       |
| 12. बाजारमूल्य तक्त्यातील             | । मार्गदर्शक सुचना क.:                | 5 1                                     | क्षेत्र करेते.<br>कुष्टे करेते. | म्बट / वाढ                            |
| 13. निर्धारित केलेले बाजा             | रमूल्य :- 🗷 🖰 ६, 719 ,                | 1000                                    |                                 |                                       |
| 14. दस्तामध्ये दर्शविलेला             | मोबदला :- 40,00,0                     | sol,                                    | O'DL Polym                      |                                       |
| 15. देय मुद्रांक शुल्क : 🚽            | 18.                                   | भरलेले मुद्रांक शुल्कः —                | 2,80,0001,                      | ·.                                    |
| 16. देय नोंदणी फी:                    | B01000/,                              |                                         |                                 |                                       |
|                                       | <i>y</i> ,                            |                                         | 300010)                         |                                       |
| लिपीक                                 |                                       | सह दुय्यम                               | नेबंघक                          |                                       |
| · · · · · · · · · · · · · · · · · · · |                                       |                                         |                                 | · · · · · · · · · · · · · · · · · · · |

मूल्पांकन पत्रक ( शहरी क्षेत्र - बांधीव ) 15 March 2024,02:21:18 PM 202403156072 Valuation ID मूल्यांकनाचे वर्ष 2023 जिल्हा मूल्य विभाग तालुका : वसई उप मूल्य विभाग 1-रहिवास व इंतर तत्सम अनुज्ञेय वापरातील जमिनी सर्व्हे नंबर् /न. भू क्रमांक : सर्व्हें नंबर#35 Vasai-Virar Muncipal Corporation क्षेत्राचे नांव वार्षिक मूल्य दर तक्त्यानुसार मूल्यदर रु. मोजमापनाचे एकक औद्योगीक खुली जमीन निवासी सदनिका कार्यालय दुकाने 69200 62600 चौ. मीटर 16900 55100 62600 बांधीव क्षेत्राची माहिती बांधीव 63.58चौ. मीटर मिळकतीचा वापर-निवासी सदनिका मिळकतीचा प्रकार-बांधकाम क्षेत्र(Built Up)-बांधकामाचे वर्गीकरण-।-आर सी सी मिळकतीचे वय -0 TO 2वर्षे बांधकामाचा दर-Rs.26620/-उद्ववाहन सुविधा -आहे मजला -5th to 10th Floor First Sale Date - 16/07/2016 Sale Type - Resale Sale/Resale of built up Property constructed after circular dt.02/01/2018 मजला निहाय घट/वाढ = 105 / 100 Apply to Rate= Rs.57855/-घसा-यानुसार मिळकतीचा प्रति चौ. मीटर मूल्यदर =(((वार्षिक मूल्यदर - खुल्या जिमनीचा दर ) \* घसा-यानुसार टक्केवारी )+ खुल्या जिमनीचा दर ) =(((57855-16900)\*(100/100))+16900) = Rs.57855/- . मुख्य मिळकतीचे मूल्य = वरील प्रमाणे मूल्य दर \* मिळकतीचे क्षेत्र दस्त तः. = 57855 \* 63.58 = Rs.3678420.9/-Applicable Rules =3, 9, 18, 19= मुख्य मिळकतीचे मूल्य +तळघराचे मूल्य + मेझॅनाईन मजला क्षेत्र मूल्य + लगतच्या गच्चीचे मूल्य(खुली बाल्कनी) + वरील गच्चीचे मूल्य + बंदिस्त वाहन तळाचे मूल्य + खुल्या जमिनीवरील वाहन तळाचे मूल्य + इमारती भोवतीच्या खुल्या जागेचे मूल्य + बंदिस्त बाल्कनी + स्वयंचलित वाहनतळ एकत्रित अंतिम मूल्य = A + B + C + D + E + F + G + H + I + J=Rs.3678421/-= र छत्तीस लाख अठ्ठ्याहत्तर हजार चार शे एकवीस /-