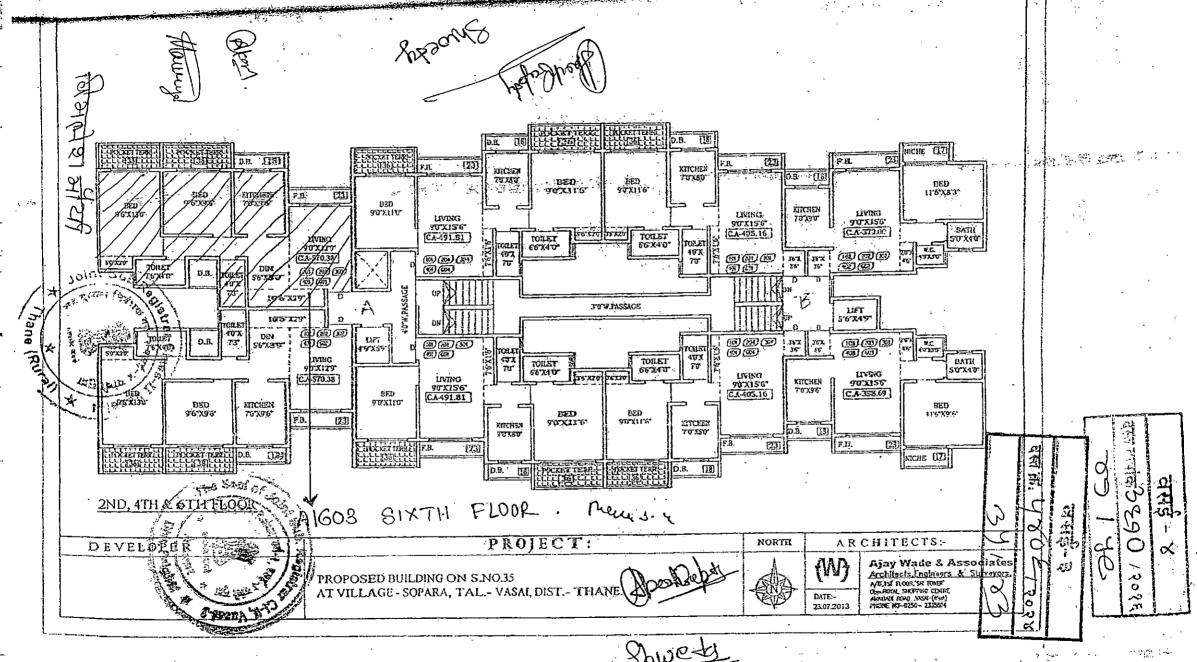

### WHEREAS:-

A]

OPERATIVE HOUSING SOCIETY LIMITED," registered under Maharashtra Co-operative Societies Act, 1960 registration No. PLR/VSI/HSG/TC/1870/Year-2022, Dated 23/11/2022, (hereinafter called and referred as "the said society") at Survey No. 35 D Part, of Village Sopara, lying being and Situated at:- Village Sopara, Laxmiben Chheda Marg, Nallasopara (West), Taluka Vasai, District. Palghar, within the arsa of Sub Registrar at Vasai Taluka and as such member of Said society, the TRANSFERORS are entitled to \_\_\_\_ (\_\_\_) sharts of the said society of the face value of Rs.\_\_\_\_/-each, bearing share certificate No. \_\_\_\_\_, Distinctive nos. from \_\_\_\_\_ to hereinafter for brevity's sake collectively referred to as PATTIE SAID SHARES" said have been holding the Flat bearing No. 603, in the "A" Wing, on the Sixth Floor, Building No. 4, admeasuring area 570.38 Sq. Ft. i.e. 52.99 Sq. Mtrs. (Carpet area), in the Society known as "SAI ANAND CO-OPERATIVE HOUSING SOCIETY LIMITED", Constructed on land bearing Survey No. 35 D Part, of Village Sopara, lying being and

### THE SCHEDULE OF THE PROPERTY

Flat bearing No. 603, in the "A" Wing, on the Sixth Floor, Building No. 4, admeasuring area 570.38 Sq. Ft. i.e. 52.99 Sq. Mtrs. (Carpet area), in the Society known as "SAI ANAND CO-OPERATIVE HOUSING SOCIETY LIMITED", Constructed on land bearing Survey No. 35 D Part, of Village Sopara, lying being and Situated at:- Village Sopara, Laxmiben Chheda Marg, Nallasopara (West), Taluka Vasai, District Palghar, within the area of Sub Registrar of Assurances At Vasai Taluka.