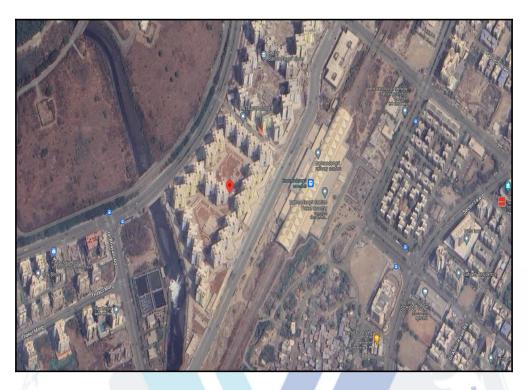

#### Latitude Longitude : 18°58'29.9"N 73°1'20.9"E

### Our Pan India Presence at :

Nanded **Q** Thane Q Mumbai **Q** Nashik ♀ Aurangabad 🛛 💡 Pune

 Rajkot ♀Indore

♀Ahmedabad ♀Delhi NCR 💡 Raipur 💡 Jaipur