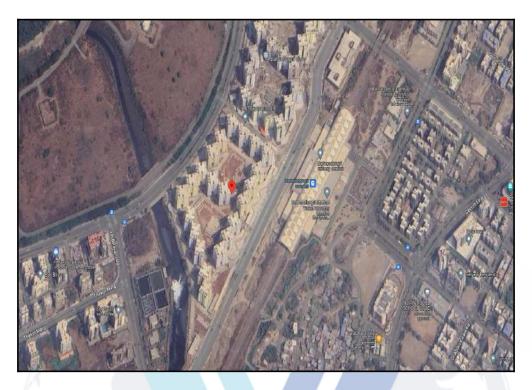

## Route Map of the property

Note: Red marks shows the exact location of the property

#### Longitude Latitude: 18°58'29.9"N 73°1'20.9"E

Note: The Blue line shows the route to site distance from nearest Railway Station (Bamandongri - 700 Mt.).