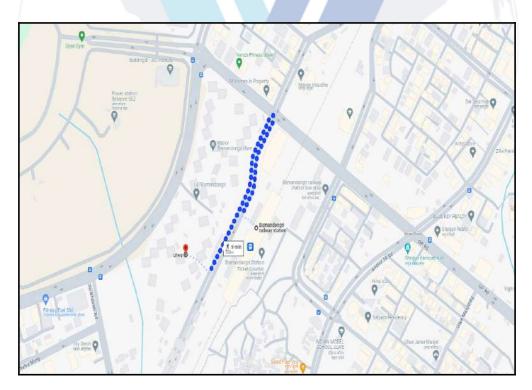

## Route Map of the property

Note: Red marks shows the exact location of the property

#### Longitude Latitude: 18°58'29.9"N 73°1'20.9"E

Note: The Blue line shows the route to site distance from nearest Railway Station (Bamandongri - 700 Mt.).