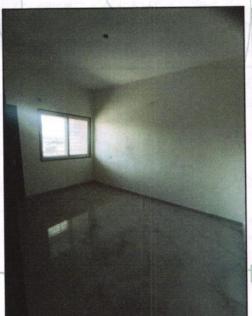

WHEREAS, Agreement for sale is duly sign and Notarized on 18th March 2024 at Nasik for Flat No. 27 admeasuring Total Built up area 96.11 sq.mtrs. i.e. 1034 sq. ft. Carpet Area on the Seventh Floor in the known as PUSHPAK PARADISE APARTMENT. Bearing S. No. 212/2 ,Plot No.10+11, Mhasrule Shiwar, Tal & Dist. Nasik totally admeasuring 1104.23 sq. mtrs. MR. ANAND SAMBHAJI WAGHMARE i.e. the purchaser wants to change some amenities other than the basic amenities provided. Hence the purchaser requested to Contractor to make some addition in the amenities which is provided by the contractor.

|    | STATEMENT OF AME<br>WORK-MATERI                                                                       |                            |                                          |                 |
|----|-------------------------------------------------------------------------------------------------------|----------------------------|------------------------------------------|-----------------|
|    | Particulars                                                                                           | Work<br>Area<br>( sq.ft. ) | Rate of<br>Material<br>( Per<br>sq.ft. ) | Amount          |
| 1} | Providing flooring with Branded<br>Vitrified ceramic tiles in 32"x<br>32" of good quality in the flat | 18                         |                                          |                 |
|    | Flooring :                                                                                            | 077 - 0                    | 275(0)                                   | 269625          |
|    | Material<br>Labour                                                                                    | 977 sq.ft.<br>977 sq.ft.   | 275(psft)<br>90 (psft)                   | 268675<br>87930 |
|    | Skirting Labour                                                                                       | 250 rft                    | 75 rft                                   | 18750           |
|    | Glazed tiles upto Lintel in<br>Kitchen                                                                |                            |                                          | 3.0             |
|    | Kitchen platform in Granite :<br>Material                                                             | 25 (rft)                   | 475<br>(psrft)                           | 11875           |
|    | Kitchen platform Support in<br>Kaddapa: Material                                                      | 50                         | 150                                      | 4500            |
|    | Labour                                                                                                | 25 (rft)                   | 350<br>(psrft)                           | 8750            |
|    | Kitchen wall tiles : Material                                                                         | 130                        | 150                                      | 19500           |
|    | Labour                                                                                                | 130                        | 40                                       | * 5200          |
| 3} | Bathroom Tiles<br>: Material                                                                          | 39 Ft x 7<br>+ 10 % =      | 41                                       | 16              |
|    |                                                                                                       | 900 sq.ft                  | 65                                       | 58600           |
|    | Labour<br>Bath Fittings of Jaquar & Labour                                                            | 900<br>3 Bathroom          | 30                                       | 27000<br>45000  |