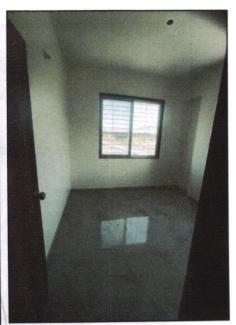

WHEREAS, Agreement for sale is duly sign and Notarized on 18th March 2024 at Nasik for Flat No. 27 admeasuring Total Built up area 96.11 sq.mtrs. i.e. 1034 sq. ft. Carpet Area on the Seventh Floor in the known as PUSHPAK PARADISE APARTMENT. Bearing S. No. 212/2 ,Plot No.10+11, Mhasrule Shiwar, Tal & Dist. Nasik totally admeasuring 1104.23 sq. mtrs. MR. ANAND SAMBHAJI WAGHMARE i.e. the purchaser wants to change some amenities other than the basic amenities provided. Hence the purchaser requested to Contractor to make some addition in the amenities which is provided by the contractor.

|    | STATEMENT OF AME<br>WORK-MATERI                                                                       |                            |                                          |                 |
|----|-------------------------------------------------------------------------------------------------------|----------------------------|------------------------------------------|-----------------|
|    | Particulars                                                                                           | Work<br>Area<br>( sq.ft. ) | Rate of<br>Material<br>( Per<br>sq.ft. ) | Amount          |
| 1} | Providing flooring with Branded<br>Vitrified ceramic tiles in 32"x<br>32" of good quality in the flat | 18                         |                                          |                 |
|    | Flooring :                                                                                            | 077 - 0                    | 275(0)                                   | 269625          |
|    | Material<br>Labour                                                                                    | 977 sq.ft.<br>977 sq.ft.   | 275(psft)<br>90 (psft)                   | 268675<br>87930 |
|    | Skirting Labour                                                                                       | 250 rft                    | 75 rft                                   | 18750           |
|    | Glazed tiles upto Lintel in<br>Kitchen                                                                |                            |                                          | 3.0             |
|    | Kitchen platform in Granite :<br>Material                                                             | 25 (rft)                   | 475<br>(psrft)                           | 11875           |
|    | Kitchen platform Support in<br>Kaddapa: Material                                                      | 50                         | 150                                      | 4500            |
|    | Labour                                                                                                | 25 (rft)                   | 350<br>(psrft)                           | 8750            |
|    | Kitchen wall tiles : Material                                                                         | 130                        | 150                                      | 19500           |
|    | Labour                                                                                                | 130                        | 40                                       | * 5200          |
| 3} | Bathroom Tiles<br>: Material                                                                          | 39 Ft x 7<br>+ 10 % =      | 41                                       | 16              |
|    |                                                                                                       | 900 sq.ft                  | 65                                       | 58600           |
|    | Labour<br>Bath Fittings of Jaquar & Labour                                                            | 900<br>3 Bathroom          | 30                                       | 27000<br>45000  |