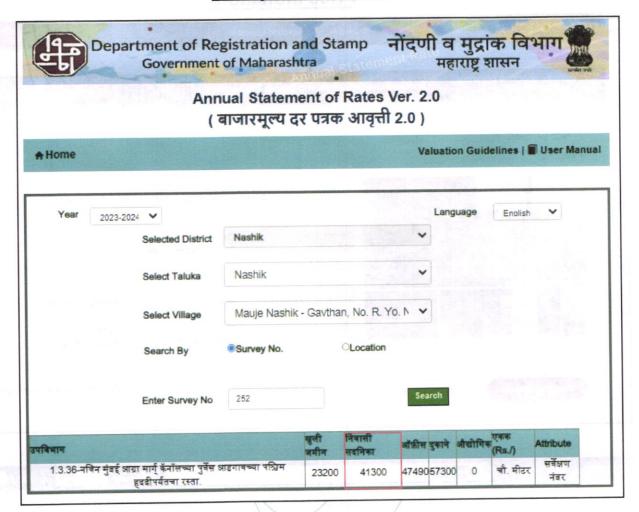

Considering various parameters recorded, existing economic scenario, and the information that is available with reference to the development of neighborhood and method selected for valuation, we are of the opinion that, the property premises can be assessed for this particular purpose at ₹ 58,80,000.00 (Rupees Fifty-Eight Lakh Eighty Thousand Only).