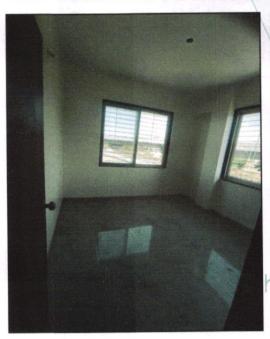

WHEREAS, Agreement for sale is duly sign and Notarized on 18th March 2024 at Nasik for Flat No. 27 admeasuring Total Built up area 96.11 sq.mtrs. i.e. 1034 sq. ft. Carpet Area on the Seventh Floor in the known as PUSHPAK PARADISE APARTMENT. Bearing S. No. 212/2 ,Plot No.10+11, Mhasrule Shiwar, Tal & Dist. Nasik totally admeasuring 1104.23 sq. mtrs. MR. ANAND SAMBHAJI WAGHMARE i.e. the purchaser wants to change some amenities other than the basic amenities provided. Hence the purchaser requested to Contractor to make some addition in the amenities which is provided by the contractor.

|    | STATEMENT OF AME<br>WORK-MATERI                                                                       |                            |                                          |                 |
|----|-------------------------------------------------------------------------------------------------------|----------------------------|------------------------------------------|-----------------|
|    | Particulars                                                                                           | Work<br>Area<br>( sq.ft. ) | Rate of<br>Material<br>( Per<br>sq.ft. ) | Amount          |
| 1} | Providing flooring with Branded<br>Vitrified ceramic tiles in 32"x<br>32" of good quality in the flat | 18                         |                                          |                 |
|    | Flooring :                                                                                            | 077 - 0                    | 275(0)                                   | 269625          |
|    | Material<br>Labour                                                                                    | 977 sq.ft.<br>977 sq.ft.   | 275(psft)<br>90 (psft)                   | 268675<br>87930 |
|    | Skirting Labour                                                                                       | 250 rft                    | 75 rft                                   | 18750           |
|    | Glazed tiles upto Lintel in<br>Kitchen                                                                |                            |                                          | 3.0             |
|    | Kitchen platform in Granite :<br>Material                                                             | 25 (rft)                   | 475<br>(psrft)                           | 11875           |
|    | Kitchen platform Support in<br>Kaddapa: Material                                                      | 50                         | 150                                      | 4500            |
|    | Labour                                                                                                | 25 (rft)                   | 350<br>(psrft)                           | 8750            |
|    | Kitchen wall tiles : Material                                                                         | 130                        | 150                                      | 19500           |
|    | Labour                                                                                                | 130                        | 40                                       | * 5200          |
| 3} | Bathroom Tiles<br>: Material                                                                          | 39 Ft x 7<br>+ 10 % =      | 41                                       | 16              |
|    |                                                                                                       | 900 sq.ft                  | 65                                       | 58600           |
|    | Labour<br>Bath Fittings of Jaquar & Labour                                                            | 900<br>3 Bathroom          | 30                                       | 27000<br>45000  |