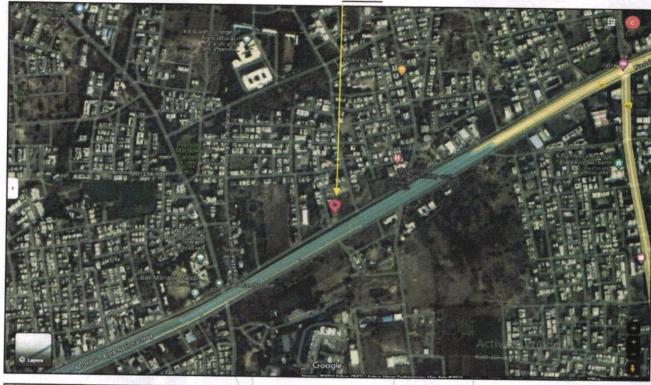

# Valuation Report of the Immovable Property

Details of the property under consideration:

Name of Proposed Purchaser: Shri.Suresh Ramdas Bagul

Name of Owner: M/s.Rudra Infra

Residential Flat No.301, Third Floor, "Sitai Heights Apartment", Survey No.252/6/1/2/1, Plot No.1, Next to Lokmanya Hospital, Balram Nagar, Mumbai Agra National Highway, , Village - Nashik, Taluka & District - Nashik, PIN Code - 422 003, State - Maharashtra, Country - India.

L Latitude Longitude: 20°01'18.0"N 73°50'04.0"E