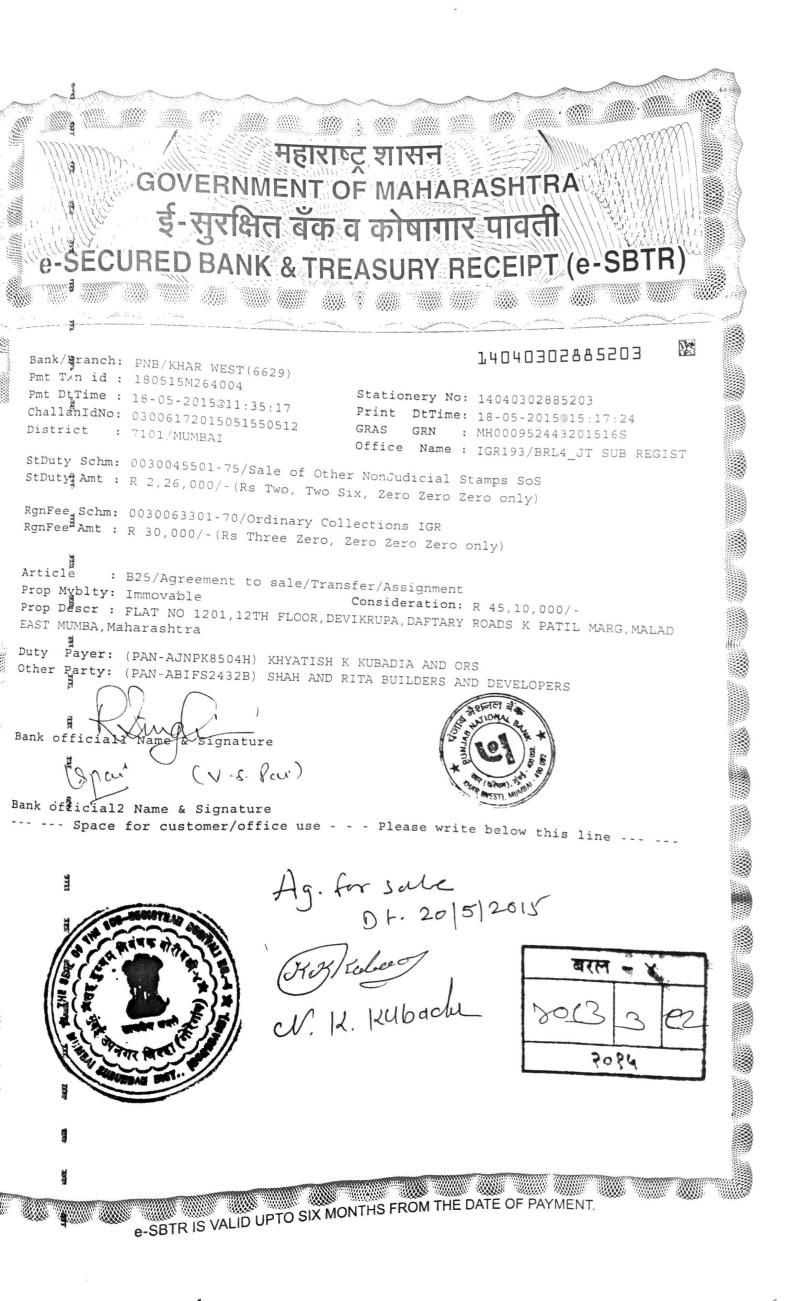

|                | <b>ⅢⅢⅢⅢⅢⅢⅢ</b><br>Thursday,May 21 ,2015<br>12:25 PM                                                                       | पावती                                                                    | Original/Duplicate<br>नोंदणी क्रं. :39म<br>Regn.:39M |
|----------------|---------------------------------------------------------------------------------------------------------------------------|--------------------------------------------------------------------------|------------------------------------------------------|
| 1              |                                                                                                                           | पावती क्रं.: 4859                                                        | दिनांक: 21/05/2015                                   |
| 1              | गावाचे नाव: कुरार                                                                                                         |                                                                          |                                                      |
| 1              | दस्तऐवजाचा अनुक्रमांक: बरल-4                                                                                              | -4083-2015                                                               |                                                      |
| 1              | दस्तऐवजाचा प्रकार : करारनामा                                                                                              |                                                                          |                                                      |
| 1              | सादर करणाऱ्याचे नाव: ख्यातिश                                                                                              | कांतिलाल कुबडीया                                                         |                                                      |
| 1              |                                                                                                                           | नोंदणी फी                                                                | रु. 30000.00                                         |
| I              |                                                                                                                           | दस्त हाताळणी फी                                                          | হ. 1840.00                                           |
| 1              | p                                                                                                                         | पृष्ठांची संख्या: 92                                                     |                                                      |
| 1              |                                                                                                                           |                                                                          |                                                      |
| 1              |                                                                                                                           | एकूण:                                                                    | হ. 31840.00                                          |
|                | आपणास मूळ दस्त ,थंबनेल प्रिंट<br>12:38 PM ह्या वेळेस मिळेल.                                                               | ,सूची-२ व सीडी अंदाजे                                                    | ि<br>सह दु.नि.का-बोरीवली4                            |
| 1              | बाजार मुल्य: रु.3994500 <i>Ì-</i>                                                                                         | मोबदलाः रु                                                               | 4510000/-                                            |
| 1              | भरलेले मुद्रांक शुल्क : रु. 2260                                                                                          |                                                                          | निव क, दोरीयते क.                                    |
| 1              |                                                                                                                           |                                                                          | र उपनगर । जला                                        |
| <br> <br> <br> | 1) देयकाचा प्रकार: eSBTR/<br>डीडी/धनादेश/पे ऑर्डर क्रमांक:<br>बॅंकेचे नाव व पत्ता: Panjab N<br>2) देयकाचा प्रकार: By Cash | /SimpleReceipt रक्कम: रु.3000<br>MH000952443201516S दिन<br>lational Bank | 0/-                                                  |

(92 x Kuloa

DELIVERED

.

.

.

|           | प<br>Thursday.May 21 .2015<br>12 25 PM                                                                                                        | ावती                                                               | Original/Duplicate<br>नोंदणी कं. :39म<br>Regn.:39M  |
|-----------|-----------------------------------------------------------------------------------------------------------------------------------------------|--------------------------------------------------------------------|-----------------------------------------------------|
|           | गावाचे नाव: कुरार                                                                                                                             |                                                                    | दिनांक: 21/05/2015                                  |
|           | दस्तगेवजाचा अनुक्रमांक: बरल-4-4083-<br>दस्तऐवजाचा प्रकार : करारनामा<br><b>मादर करणाऱ्याचे</b> नाव: ख्यातिज्ञ कांतिल                           |                                                                    |                                                     |
|           | 5                                                                                                                                             | गल कुवडीया<br>गेंदणी की<br>दस्त हाताळणी की<br>पृष्ठांची संख्या: 92 | <u></u> ছ. 30000.00<br>ছ. 1840.00                   |
| ļ         |                                                                                                                                               | एकूण:                                                              | रु. 31840.00                                        |
| <br> <br> | आपणास मूळ दस्त ,बंबनेल प्रिंट,सूची-<br>12:38 PM ह्या वेळेस मिळेल.                                                                             | २ व सीडी अंदाजे                                                    | िर्ट<br>मह इ.नि.का-बोरीवली4                         |
| 1         | बाजार मुल्य: रु.3994500 /े-<br>भरलेले मुद्रांक शुल्क : रु. 226000/-                                                                           |                                                                    | 4510000/-<br>निर्व क, दोरीवर्त्त क,                 |
|           | 1) देवकाचा प्रकार: eSBTR/Simp<br>डीडी/धनादेव/वे ऑर्डर क्रमांक: MH00<br>बैंकिवे नाव व पत्ता: Panjab Nation<br>2) देवकाचा प्रकार: By Cash रहूम: | লমেলটোচা জেনা: ক.3000<br>20952443201516S বিন<br>al Bank            | <b>२ उपवेश्वर । अवस्ति</b><br>0/-<br>कि: 21/05/2015 |
| ·         |                                                                                                                                               | se y Kulons                                                        |                                                     |
| Ç         |                                                                                                                                               |                                                                    | _                                                   |