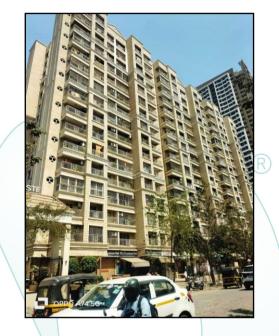

### Details of the property under consideration:

Name of Owner: Deepali Ranga

Residential Flat No. 1001, 10<sup>th</sup> Floor, 'A1' Wing, "**J.P. North Celeste**", Vinay Nagar, Next to R.N.A. Complex Village - Ghodbunder, Mira Road (East), Taluka & District - Thane PIN - 401 107, State - Maharashtra, Country - India.

### BUILDING:

The building under reference is having Ground (pt) + Stilt (pt) + 15th Upper Floors. It is a R.C.C. Framed Structure with 9" thick external walls and 6" thick internal brick walls. The walls are having sand faced plaster from outside. The building external condition is good. The building is used for residential purpose. 10<sup>th</sup> Floor is having 4 Residential Flat. The building is having 2 lifts.