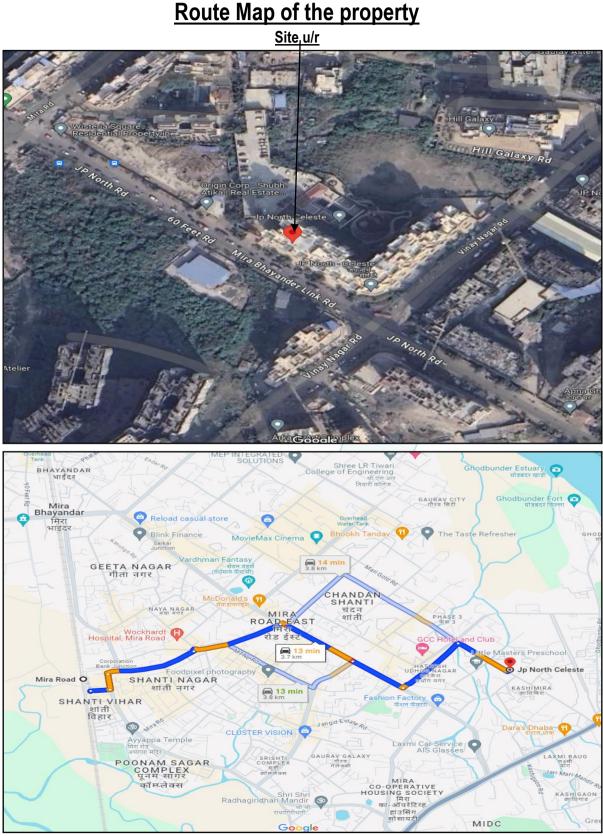

### LOCATION:

The said building is located at land bearing Survey No. 224, Hissa No. 1A, Survey No. 224, Hissa No. 1B, Survey No. 26, Hissa No. 7(pt), Survey No. 26, Hissa No. 8(pt), Survey No. 110, Hissa No. 1(pt), Survey No. 224, Hissa No. 1B (earlier bearing Survey No. 224 Hissa No. 1A & Survey No. 224 Hissa No. 1B), Survey No. 26, Hissa No. 7, Survey No. 26, Hissa No. 8 (pt) of Village - Ghodbunder, Taluka & District – Thane, within the limits of Mira – Bhayandar Municipal Corporation. The property falls in Residential Zone. It is at a travelling distance of 3.7 km. from Mira Road railway station.

Latitude Longitude - 19°16'54.1"N 72°53'02.7"E Note: The Blue line shows the route to site from nearest railway station (Mira Road – 3.7 M.)

Valuation Report Prepared For: Cosmos Bank / Borivali (West) Branch / Deepali Ranga (007827/ 2305679) Page 12 of 18