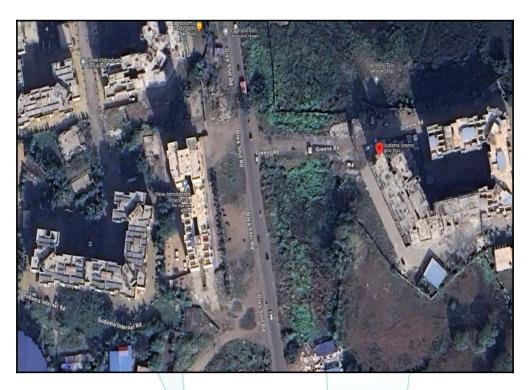

# Route Map of the property

Note: Red marks shows the exact location of the property

### Longitude Latitude: 19°10'9.1"N 73°2'49.4"E

Note: The Blue line shows the route to site distance from nearest Railway Station (Diva - 2.3 Km. ).