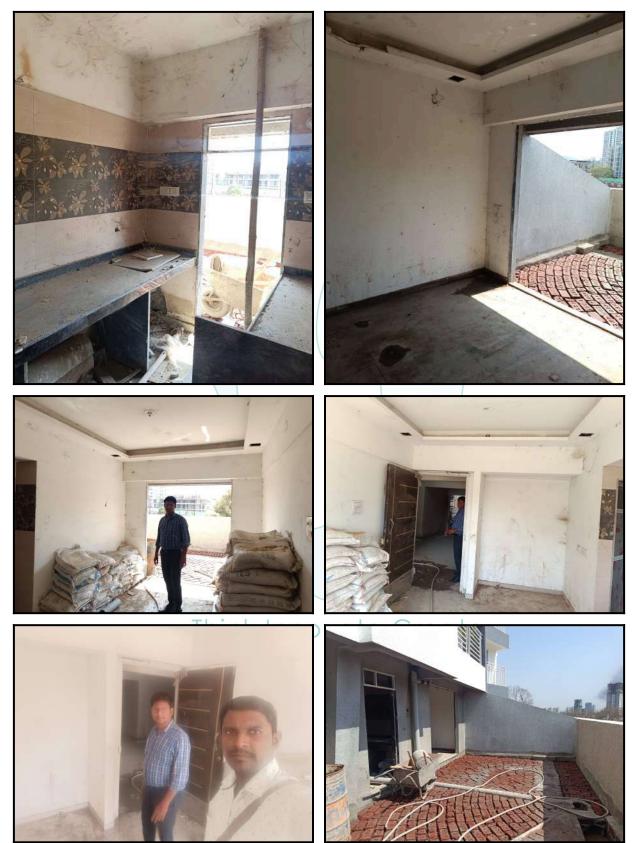

| Good                                                          |
| Likely rental values in future                                                                                                                                                                                                     | ₹ 9,300/- (Expected rental income per month after completion) |
| Any likely income it may generate                                                                                                                                                                                                  | Rental Income                                                 |



Think.Innovate.Create





# Actual Site Photographs







# **Actual Site Photographs**



Think.Innovate.Create





# Route Map of the property



Note: Red marks shows the exact location of the property



### Longitude Latitude: 19°10'9.1"N 73°2'49.4"E

Note: The Blue line shows the route to site distance from nearest Railway Station (Diva - 2.3 Km. ).





#### Page 14 of 29

# **Ready Reckoner Rate**

| Department of Registration and Stamp<br>Government of Maharashtra<br>Government of Maharashtra |