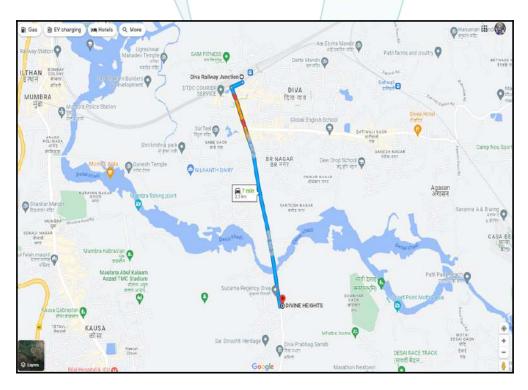

# Route Map of the property

Note: Red marks shows the exact location of the property

### Longitude Latitude: 19°10'9.1"N 73°2'49.4"E

Note: The Blue line shows the route to site distance from nearest Railway Station (Diva - 2.3 Km. ).