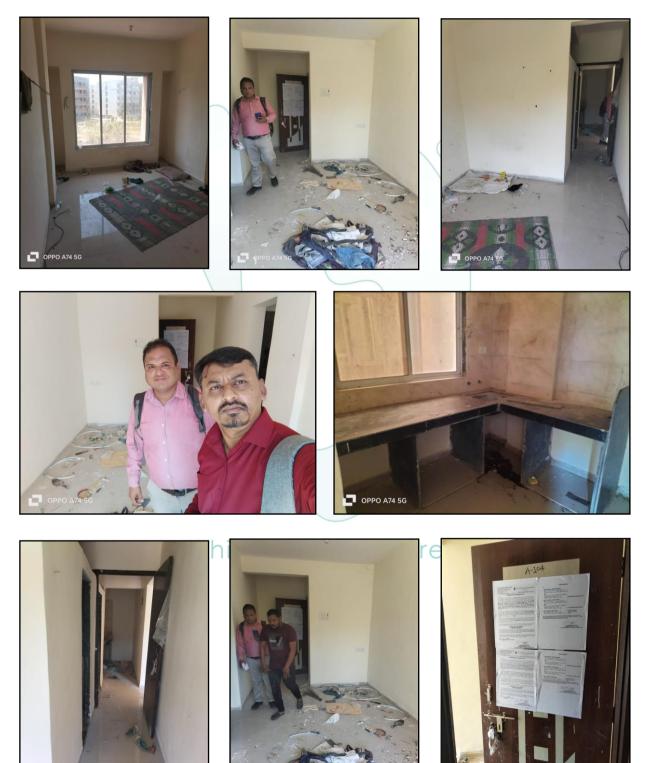

#### Residential Flat:

The residential flat under reference is situated on the 1<sup>st</sup> Floor. It consists of 1 Bedroom + Living Room + Kitchen + 2 Toilets + Passage + Balcony (i.e., 1 BHK + 2 Toilets). The residential flat is finished with Vitrified tiles flooring,

Teak wood door frame with flush shutter door, Powder Coated Aluminum sliding windows, Concealed electrification & plumbing etc.