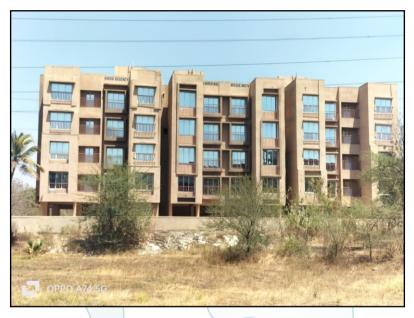

#### **BUILDING**:

The building under reference is having Ground + 4 Upper Floors. It is a R.C.C. Framed Structure with 9" thick external walls and 6" thick internal brick walls. The walls are having sand faced plaster from outside. The building is used for residential purpose. 1<sup>st</sup> Floor is having 4 Residential Flat. The building is not having Lift.

#### LOCATION:

The said building is located at New Survey No. 30/4 & 28/3 of Village – Kurgaon, Boisar (West), Taluka & District – Palghar. The property falls in Residential Zone. It is at a travelling distance 7.3 Km. from Boisar Railway Station.