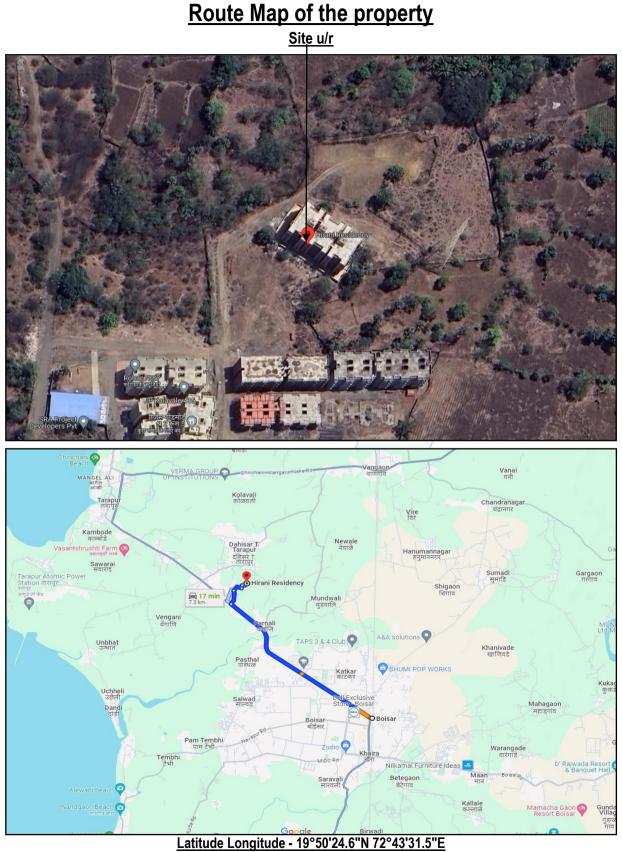

Latitude Longitude - 19°50'24.6"N 72°43'31.5"E

Naupada Thane Branch Kusumanjali Building, Opp. Deodhar Hospital, Gokhale Road, Naupada, Thane (West) – 400 602 State – Maharashtra, Country – India.

Thane : 101, 1st Floor, B Wing, Beth Shalom, Near Civil Hospital, Thane (W) - 400 601, (M.S.), INDIA E-mail : thane@vastukala.org, Tel. : 80978 82976 / 90216 25621

#### LOCATION:

The said building is located at New Survey No. 30/4 & 28/3 of Village – Kurgaon, Boisar (West), Taluka & District – Palghar. The property falls in Residential Zone. It is at a travelling distance 7.3 Km. from Boisar Railway Station.