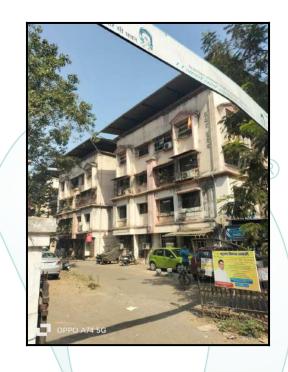

Residential Flat No. 103, 1<sup>st</sup> Floor, Building No. C - 138, Wing - A, **"Akshar Bhuwan Co-op. Hsg. Soc. Ltd."**, Vijay Vihar Complex, Evershine City, Village - Achole, Vasai Road (East), Taluka - Vasai, District - Palghar, PIN Code - 401 208, State - Maharashtra, India.

| 14   | Dimensions of the site                                                                                 | ••• | N. A. as property under consid a building.                                                                                                                                                                                         | eration is a Residential Flat in |
|------|--------------------------------------------------------------------------------------------------------|-----|------------------------------------------------------------------------------------------------------------------------------------------------------------------------------------------------------------------------------------|----------------------------------|
|      |                                                                                                        | ••• | As per the Deed                                                                                                                                                                                                                    | As per Actuals                   |
|      | North                                                                                                  | :   | -                                                                                                                                                                                                                                  | -                                |
|      | South                                                                                                  | :   | -                                                                                                                                                                                                                                  | -                                |
|      | East                                                                                                   | :   | -                                                                                                                                                                                                                                  | -                                |
|      | West                                                                                                   | :   | -                                                                                                                                                                                                                                  | -                                |
| 15   | Extent of the site                                                                                     | :   | Carpet Area in Sq. Ft. = 590.20<br>(Area as per Site measurement)<br>Built Up Area in Sq. Ft. = 765.00<br>(Area As Per Draft Agreement for sale<br>Super Built Up Area in Sq. Ft. = 850.0<br>(Area As Per Draft Agreement for sale | 00                               |
| 15.1 | Latitude, Longitude & Co-ordinates of Flat                                                             | :   | 19°24'32.1"N 72°50'6.5"E                                                                                                                                                                                                           |                                  |
| 16   | Extent of the site considered for Valuation                                                            | ••• | Built Up Area in Sq. Ft. = 765<br>( Area As Per Draft Agreeme                                                                                                                                                                      |                                  |
| 17   | Whether occupied by the owner / tenant? If occupied by tenant since how long? Rent received per month. | :   | Seller Occupied                                                                                                                                                                                                                    |                                  |
| II   | APARTMENT BUILDING                                                                                     |     |                                                                                                                                                                                                                                    |                                  |
| 1.   | Name of the Apartment                                                                                  | :   | Akshar Bhuwan Co-op. Hsg.                                                                                                                                                                                                          | Soc. Ltd.                        |
| 2.   | Description of the locality Residential /<br>Commercial / Mixed                                        | •   | Residential                                                                                                                                                                                                                        |                                  |
| 3.   | Year of Construction                                                                                   | :   | 2001 (As Per Part Occupancy                                                                                                                                                                                                        | Certificate)                     |
| 4.   | Number of Floors                                                                                       | :   | Ground + 3 Upper Floors                                                                                                                                                                                                            |                                  |
| 5.   | Type of Structure                                                                                      | ÷   | R.C.C. Framed Structure                                                                                                                                                                                                            |                                  |
| 6.   | Number of Dwelling units in the building                                                               |     | 1 <sup>st</sup> Floor is having 3 Flats                                                                                                                                                                                            |                                  |
| 7.   | Quality of Construction Think.Inc                                                                      | I:C | Nomate.Create                                                                                                                                                                                                                      |                                  |
| 8.   | Appearance of the Building                                                                             | :   | Normal                                                                                                                                                                                                                             |                                  |
| 9.   | Maintenance of the Building                                                                            | :   | Normal                                                                                                                                                                                                                             |                                  |
| 10.  | Facilities Available                                                                                   |     |                                                                                                                                                                                                                                    |                                  |
|      | Lift                                                                                                   | :   | Not Provided                                                                                                                                                                                                                       |                                  |
|      | Protected Water Supply                                                                                 | :   | Municipal Water Supply                                                                                                                                                                                                             |                                  |
|      | Underground Sewerage                                                                                   | :   | Connected to Municipal Sewer                                                                                                                                                                                                       | age System                       |
|      | Car parking - Open / Covered                                                                           | :   | Open Car Parking                                                                                                                                                                                                                   |                                  |
|      | Is Compound wall existing?                                                                             | :   | Yes                                                                                                                                                                                                                                |                                  |
|      | Is pavement laid around the Building                                                                   | :   | Yes                                                                                                                                                                                                                                |                                  |