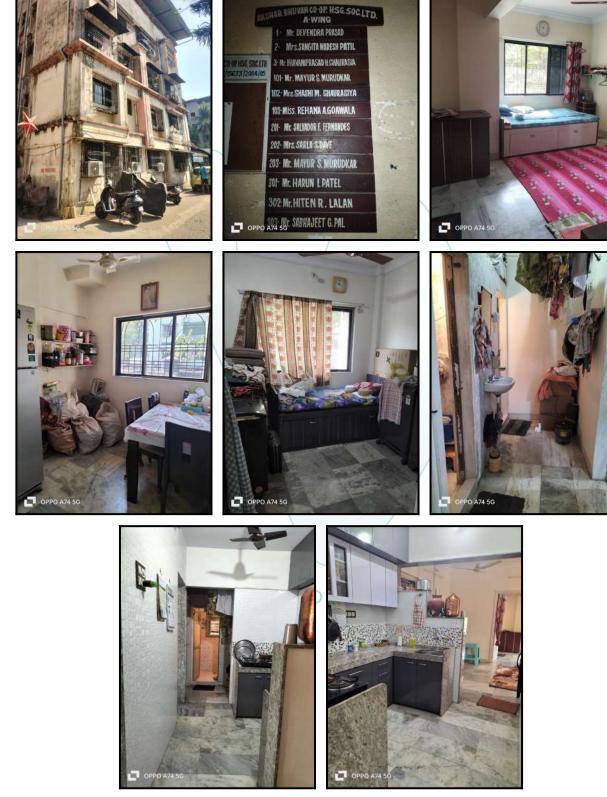

|     | Residential Flat                                        |    |                                                                                                                                                            |
|-----|---------------------------------------------------------|----|------------------------------------------------------------------------------------------------------------------------------------------------------------|
| 1.  | The floor in which the Flat is situated                 | :  | 1 <sup>st</sup> Floor                                                                                                                                      |
| 2.  | Door No. of the Flat                                    | :  | Residential Flat No. 103                                                                                                                                   |
| 3.  | Specifications of the Flat                              |    |                                                                                                                                                            |
|     | Roof                                                    | :  | R. C. C. Slab                                                                                                                                              |
|     | Flooring                                                | :  | Marble Flooring                                                                                                                                            |
|     | Doors                                                   | :  | Teak Wood Door frame with Solid flush door                                                                                                                 |
|     | Windows                                                 | :  | Aluminium Sliding Windows with window grills                                                                                                               |
|     | Fittings                                                | •  | Concealed plumbing with C.P. fittings. Casting Capping Electrical wiring                                                                                   |
|     | Finishing                                               | :  | Cement Plastering                                                                                                                                          |
| 4.  | House Tax                                               |    |                                                                                                                                                            |
|     | Assessment No.                                          |    | Details not available                                                                                                                                      |
|     | Tax paid in the name of                                 | :  | Details not available                                                                                                                                      |
|     | Tax amount                                              | :  | Details not available                                                                                                                                      |
| 5.  | Electricity Service connection No.                      | :  | Details not available                                                                                                                                      |
|     | Meter Card is in the name of                            | :  | Details not available                                                                                                                                      |
| 6.  | How is the maintenance of the Flat?                     | :  | Normal                                                                                                                                                     |
| 7.  | Sale Deed executed in the name of                       | :  | <u>Name of Owner :</u><br>Miss. Rehana Abdul Hussain Goawala<br><u>Name of Proposed Purchaser :</u><br>Mr. Vikas Nirmal Jain & Mr. Akash Nirmal Kumar Jain |
| 8.  | What is the undivided area of land as per Sale Deed?    |    | Details not available                                                                                                                                      |
| 9.  | What is the plinth area of the Flat?                    | 10 | Built Up Area in Sq. Ft. = 765.00<br>(Area as per Draft Agreement for sale)                                                                                |
| 10. | What is the floor space index (app.)                    | :  | As per CIDCO / VVCMC norms                                                                                                                                 |
| 11. | What is the Carpet area of the Flat?                    | :  | Carpet Area in Sq. Ft. = 590.20<br>(As per Area actual site measurement)                                                                                   |
| 12. | Is it Posh / I Class / Medium / Ordinary?               | :  | Medium                                                                                                                                                     |
| 13. | Is it being used for Residential or Commercial purpose? | :  | Residential Purpose                                                                                                                                        |
| 14. | Is it Owner-occupied or let out?                        | :  | Seller Occupied                                                                                                                                            |
| 15. | If rented, what is the monthly rent?                    | :  | ₹ 10,700/- Expected rental income per month                                                                                                                |
| IV  | MARKETABILITY                                           |    |                                                                                                                                                            |
| 1.  | How is the marketability?                               | :  | Good                                                                                                                                                       |

| 14   | Dimensions of the site                                                                                 | ••• | N. A. as property under consid a building.                                                                                                                                                                                         | eration is a Residential Flat in |
|------|--------------------------------------------------------------------------------------------------------|-----|------------------------------------------------------------------------------------------------------------------------------------------------------------------------------------------------------------------------------------|----------------------------------|
|      |                                                                                                        | ••• | As per the Deed                                                                                                                                                                                                                    | As per Actuals                   |
|      | North                                                                                                  | :   | -                                                                                                                                                                                                                                  | -                                |
|      | South                                                                                                  | :   | -                                                                                                                                                                                                                                  | -                                |
|      | East                                                                                                   | :   | -                                                                                                                                                                                                                                  | -                                |
|      | West                                                                                                   | :   | -                                                                                                                                                                                                                                  | -                                |
| 15   | Extent of the site                                                                                     | :   | Carpet Area in Sq. Ft. = 590.20<br>(Area as per Site measurement)<br>Built Up Area in Sq. Ft. = 765.00<br>(Area As Per Draft Agreement for sale<br>Super Built Up Area in Sq. Ft. = 850.0<br>(Area As Per Draft Agreement for sale | 00                               |
| 15.1 | Latitude, Longitude & Co-ordinates of Flat                                                             | :   | 19°24'32.1"N 72°50'6.5"E                                                                                                                                                                                                           |                                  |
| 16   | Extent of the site considered for Valuation                                                            | ••• | Built Up Area in Sq. Ft. = 765<br>( Area As Per Draft Agreeme                                                                                                                                                                      |                                  |
| 17   | Whether occupied by the owner / tenant? If occupied by tenant since how long? Rent received per month. | :   | Seller Occupied                                                                                                                                                                                                                    |                                  |
| II   | APARTMENT BUILDING                                                                                     |     |                                                                                                                                                                                                                                    |                                  |
| 1.   | Name of the Apartment                                                                                  | :   | Akshar Bhuwan Co-op. Hsg.                                                                                                                                                                                                          | Soc. Ltd.                        |
| 2.   | Description of the locality Residential /<br>Commercial / Mixed                                        | •   | Residential                                                                                                                                                                                                                        |                                  |
| 3.   | Year of Construction                                                                                   | :   | 2001 (As Per Part Occupancy                                                                                                                                                                                                        | Certificate)                     |
| 4.   | Number of Floors                                                                                       | :   | Ground + 3 Upper Floors                                                                                                                                                                                                            |                                  |
| 5.   | Type of Structure                                                                                      | ÷   | R.C.C. Framed Structure                                                                                                                                                                                                            |                                  |
| 6.   | Number of Dwelling units in the building                                                               |     | 1 <sup>st</sup> Floor is having 3 Flats                                                                                                                                                                                            |                                  |
| 7.   | Quality of Construction Think.Inc                                                                      | I:C | Nomate.Create                                                                                                                                                                                                                      |                                  |
| 8.   | Appearance of the Building                                                                             | :   | Normal                                                                                                                                                                                                                             |                                  |
| 9.   | Maintenance of the Building                                                                            | :   | Normal                                                                                                                                                                                                                             |                                  |
| 10.  | Facilities Available                                                                                   |     |                                                                                                                                                                                                                                    |                                  |
|      | Lift                                                                                                   | :   | Not Provided                                                                                                                                                                                                                       |                                  |
|      | Protected Water Supply                                                                                 | :   | Municipal Water Supply                                                                                                                                                                                                             |                                  |
|      | Underground Sewerage                                                                                   | :   | Connected to Municipal Sewer                                                                                                                                                                                                       | age System                       |
|      | Car parking - Open / Covered                                                                           | :   | Open Car Parking                                                                                                                                                                                                                   |                                  |
|      | Is Compound wall existing?                                                                             | :   | Yes                                                                                                                                                                                                                                |                                  |
|      | Is pavement laid around the Building                                                                   | :   | Yes                                                                                                                                                                                                                                |                                  |