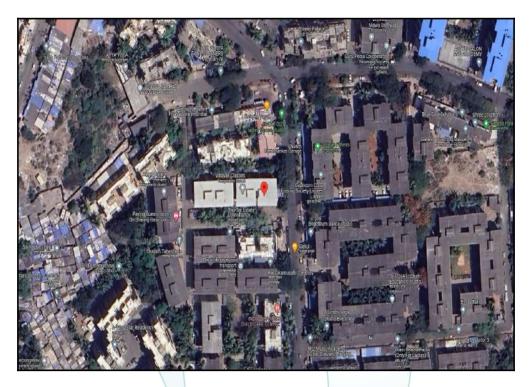

# Route Map of the property

Note: Red marks shows the exact location of the property

### Longitude Latitude: 19°24'32.1"N 72°50'6.5"E

Note: The Blue line shows the route to site distance from nearest Railway Station (Nallasopara - 2.7 Km.).