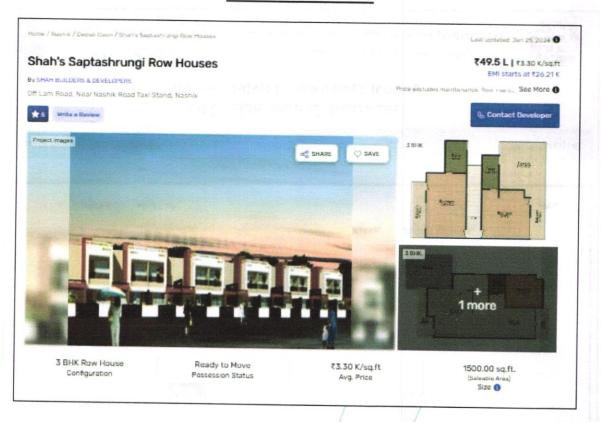

| ₹8,000.00 Expected rental income per month |
| iii) Any likely income it may generate                                                                                                                                                                                    | Rental Income                              |





# **Actual Site Photographs**

















# Route Map of the property site u/r





Longitude Latitude: 19°58'32.8"N 73°51'21.0"E

Note: The Blue line shows the route to site from nearest railway station (Nashik Road - 4.8 Km.)





# **Ready Reckoner Rate**



Think.Innovate.Create





# **Price Indicators**









As a result of my appraisal and analysis, it is my considered opinion that the present fair market value of the above property in the prevailing condition with aforesaid specifications is ₹ 37,98,870.00 (Rupees Thirty-Seven Lakh Ninety-Eight Thousand Eight Hundred Seventy Only). The Realizable Value of the above property is ₹ 32,29,039.00 (Rupees Thirty-Two Lakh Twenty-Nine Thousand Thirty-Nine Only) and the Distress Value is ₹ 26,59,209.00 (Rupees Twenty-Six Lakh Fifty-Nine Thousand Two Hundred Nine Only).

| Place | : Nashik   |
|-------|------------|
| Date: | 19.03.2024 |

# For VASTUKALA CONSULTANTS (I) PVT. LTD.

# Sharadkumar Digitally signed by Sharadkumar B. Chalikwar DN: cn=Sharadkumar B. Chalikwar, B. Chalikwar

o=Vastukala Consultants (I) Pvt. Ltd., ou=CMD, email=cmd@va