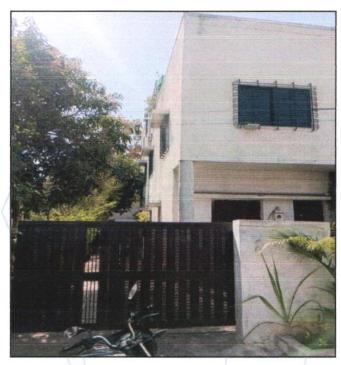

# Valuation Report of the Immovable Property

Details of the property under consideration:

Name of Owner: Shri. Vijay Tukaram Kale

South Side Residential Bungalow on Plot No.27, Ground + First Floor, "Wagheshwari Co.Op Hsg.Soc.Ltd.Nashikroad ", Survey No.41/1+2+42/5B+42/3/1+3/2/1/2, C.T.S No.938, Behind Chandrakala Medical, Canal Road, Pawar Wadi, Village - Panchak, Taluka & District - Nashik - 422 101, State - Maharashtra, Country - India

### VALUATION OPINION REPORT

This is to certify that the property bearing South Side Residential Bungalow on Plot No.27, Ground + First Floor, "Wagheshwari Co.Op Hsg.Soc.Ltd.Nashikroad", Survey No.41/1+2+42/5B+42/3/1+3/2/1/2,C.T.S No.938, Behind Chandrakala Medical Canal Road, Pawar Wadi, Village - Panchak , Taluka & District - Nashik - 422 101, State - Maharashtra, Country - India belongs to Shri. Vijay Tukaram Kale. Boundaries of the property.