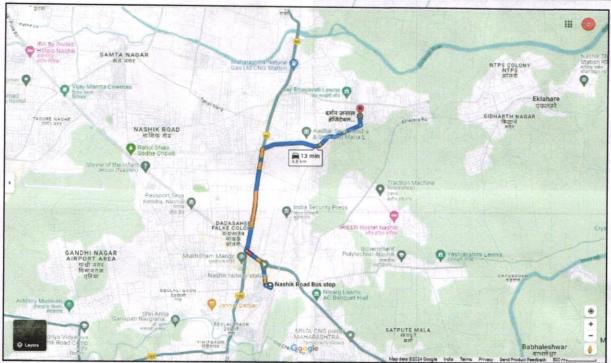

# **VALUATION REPORT (IN RESPECT OF BUNGALOW)**

| 1  | General                                                                                                                                  |                 | e voja v sveto se gjelaje u dopodjanigaji "                                                                                                                                                                                                                                                                                                                                                                                       |
|----|------------------------------------------------------------------------------------------------------------------------------------------|-----------------|-----------------------------------------------------------------------------------------------------------------------------------------------------------------------------------------------------------------------------------------------------------------------------------------------------------------------------------------------------------------------------------------------------------------------------------|
| 1. | Purpose for which the valuation is made                                                                                                  | :               | As per the request from Union Bank of India, Nashik City Branch to assess market value of the property for SARFAESI Securitisation and Reconstruction of Financial Assets and Enforcement of Security Interest Act, 2002 purpose                                                                                                                                                                                                  |
| 2. | a) Date of inspection                                                                                                                    | 1:              | 16.03.2024                                                                                                                                                                                                                                                                                                                                                                                                                        |
|    | b) Date on which the valuation is made                                                                                                   | 1:              | 19.03.2024                                                                                                                                                                                                                                                                                                                                                                                                                        |
| 3. | List of documents produced for perusal:                                                                                                  | 1               |                                                                                                                                                                                                                                                                                                                                                                                                                                   |
|    | <ol> <li>Copy of Gift Deed Vide No.5519/2013</li> </ol>                                                                                  | 2 date          | d 17.05.2012                                                                                                                                                                                                                                                                                                                                                                                                                      |
|    | True Copy of Approved Building Plan Planning Nashik Municipal Corporation                                                                | by Ar<br>on, Na | .Niteen.W.Kokane , issued by Executive Engineer Town                                                                                                                                                                                                                                                                                                                                                                              |
| 4  | Name of the owner(s) and his / their address (es) with Phone no. (details of share of each owner in case of joint ownership)  Think.Inno |                 | Shri.Vijay Tukaram Kale  Address: South Side Residential Bungalow on Plot No.27, Ground + First Floor, "Wagheshwari Co.Op Hsg.Soc.Ltd.Nashikroad",Survey No.41/1+2+42/5B+42/3/1+3/2/1/2,C.T.SNo.938, Behind Chandrakala Medical , Canal Road, Pawar Wadi, Village — Panchak , Taluka & District - Nashik — 422 101, State — Maharashtra, Country — India.  Contact Person: Mr. Amol Sir (Bank Staff) +91 9096499994 Solo Ourombin |
| 5. | Brief description of the property (Including Leasehold / freehold etc.)                                                                  | <i>:</i>        | Sole Ownership  At the Time of Visit, Internal Site Inspection and Photographs of The Property Was Not Allowed, Hence Our Report Is Based on External Site Visit and Documents Provided by The Bank.  The property is at 4.8 Km. travelling distance from Nashik Road railway station.                                                                                                                                            |