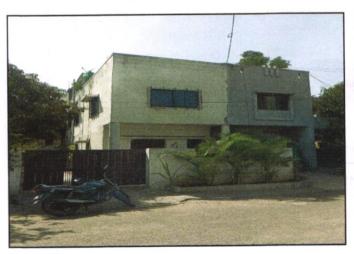

# Valuation Report of the Immovable Property

Details of the property under consideration:

Name of Owner: Shri. Vijay Tukaram Kale

South Side Residential Bungalow on Plot No.27, Ground + First Floor, "Wagheshwari Co.Op Hsg.Soc.Ltd.Nashikroad ", Survey No.41/1+2+42/5B+42/3/1+3/2/1/2, C.T.S No.938, Behind Chandrakala Medical, Canal Road, Pawar Wadi, Village - Panchak, Taluka & District - Nashik - 422 101, State - Maharashtra, Country - India

### VALUATION OPINION REPORT

This is to certify that the property bearing South Side Residential Bungalow on Plot No.27, Ground + First Floor, "Wagheshwari Co.Op Hsg.Soc.Ltd.Nashikroad", Survey No.41/1+2+42/5B+42/3/1+3/2/1/2,C.T.S No.938, Behind Chandrakala Medical Canal Road, Pawar Wadi, Village - Panchak , Taluka & District - Nashik - 422 101, State - Maharashtra, Country - India belongs to Shri. Vijay Tukaram Kale. Boundaries of the property.