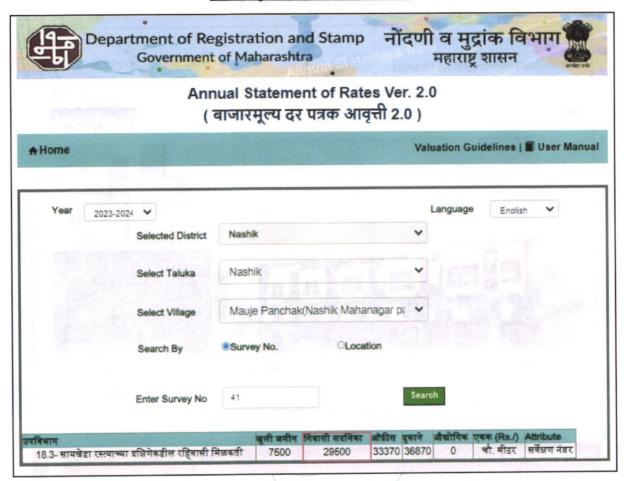

) Likely rental values in future in                                                                                                                                                                                     | ₹8,000.00 Expected rental income per month |
| iii) Any likely income it may generate                                                                                                                                                                                    | Rental Income                              |





# **Actual Site Photographs**

















# Route Map of the property site u/r





Longitude Latitude: 19°58'32.8"N 73°51'21.0"E

Note: The Blue line shows the route to site from nearest railway station (Nashik Road - 4.8 Km.)





# **Ready Reckoner Rate**



Think.Innovate.Create





# **Price Indicators**









As a result of my appraisal and analysis, it is my considered opinion that the present fair market value of the above property in the prevailing condition with aforesaid specifications is ₹ 37,98,870.00 (Rupees Thirty-Seven Lakh Ninety-Eight Thousand Eight Hundred Seventy Only). The Realizable Value of the above property is ₹ 32,29,039.00 (Rupees Thirty-Two Lakh Twenty-Nine Thousand Thirty-Nine Only) and the Distress Value is ₹ 26,59,209.00 (Rupees Twenty-Six Lakh Fifty-Nine Thousand Two Hundred Nine Only).

| Place | : Nashik   |
|-------|------------|
| Date: | 19.03.2024 |

# For VASTUKALA CONSULTANTS (I) PVT. LTD.

# Sharadkumar Digitally signed by Sharadkumar B. Chalikwar DN: cn=Sharadkumar B. Chalikwar, B. Chalikwar

o=Vast