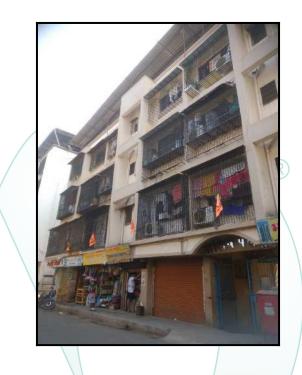

# Valuation Report of the Immovable Property



Details of the property under consideration:

Name of Owner : Shri. Sukumar Bolai Mondal

Residential Flat No. 202, 2<sup>nd</sup> Floor, Wing - A, **"Ashish Palace Co-op. Hsg. Soc. Ltd."**, S. V. Road , Navghar Cross Road, Village - Khari , Bhayandar (East), Taluka - Thane, District - Thane, PIN - 401 105, State - Maharashtra, India.

Latitude Longitude : 19°18'39.8"N 72°51'25.6"E

**Intended User** 

### Central Bank of India BHAYANDER (EAST)

14 & 15, Ground Floor, Ostwal Darshan, Rahul Park, Next to Jesal Park, Bhayander ( East), Thane - 401 105.



| Our Pan                            | India Pres                                                     | ence at :                         |                                                            |  |
|---------------------------------