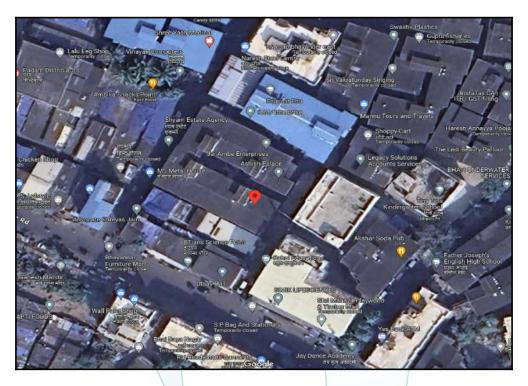

# Route Map of the property

Note: Red marks shows the exact location of the property