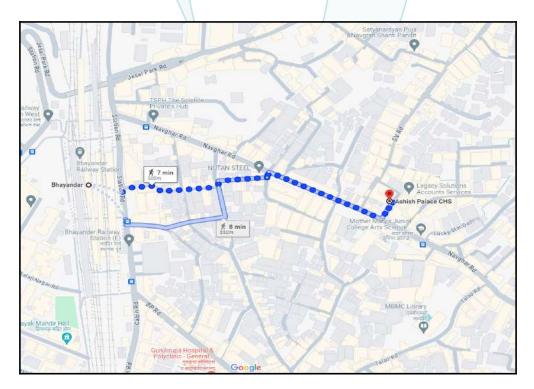

# Route Map of the property

Note: Red marks shows the exact location of the property

#### Longitude Latitude: 19°18'39.8"N 72°51'25.6"E

Note: The Blue line shows the route to site distance from nearest Railway Station (Bhayandar - 500m).