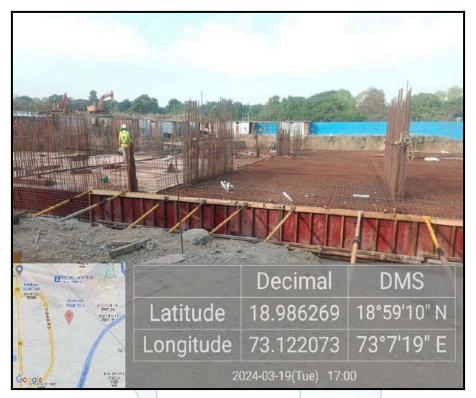

---------------|
| Saleability                                                                                                                                                                                                                        | Good                                        |
| Likely rental values in future                                                                                                                                                                                                     | ₹ 12,000/- Expected rental income per month |



| Any likely income it may generate | Rental Income |
|-----------------------------------|---------------|
| , any meetine it may generate     |               |



# Think.Innovate.Create





## **Actual Site Photographs**









## Route Map of the property



Note: Red marks shows the exact location of the property



### Longitude Latitude: 18°59'11.2"N 73°7'20.7"E

Note: The Blue line shows the route to site distance from nearest Railway Station (Panvel - 500m).



## **Ready Reckoner Rate**

| Type of Area                       | Urban                                                          |           | Local Body Type | Municipal Corporation | n – Class "D"         |                |
|------------------------------------|----------------------------------------------------------------|-----------|-----------------|-----------------------|-----------------------|----------------|
| ocal Body Name                     | Panvel Municipal Co                                            | rporation |