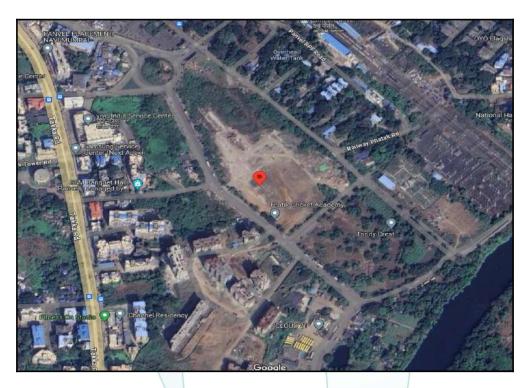

## Latitude Longitude : 18°59'11.2"N 73°7'20.7"E

## Route Map of the property

Note: Red marks shows the exact location of the property

### Longitude Latitude: 18°59'11.2"N 73°7'20.7"E

Note: The Blue line shows the route to site distance from nearest Railway Station (Panvel - 500m).