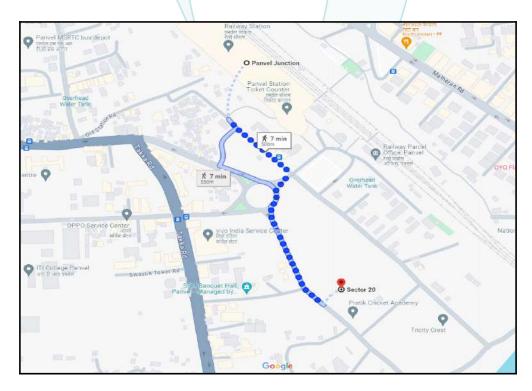

## Route Map of the property

Note: Red marks shows the exact location of the property

### Longitude Latitude: 18°59'11.2"N 73°7'20.7"E

Note: The Blue line shows the route to site distance from nearest Railway Station (Panvel - 500m).