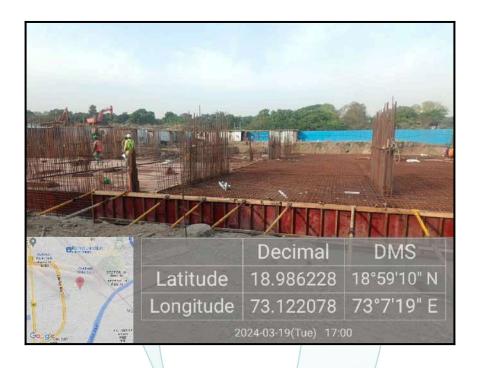

## **Actual Site Photographs**

## Latitude Longitude : 18°59'11.2"N 73°7'20.7"E

### Longitude Latitude: 18°59'11.2"N 73°7'20.7"E

Note: The Blue line shows the route to site distance from nearest Railway Station (Panvel - 500m).