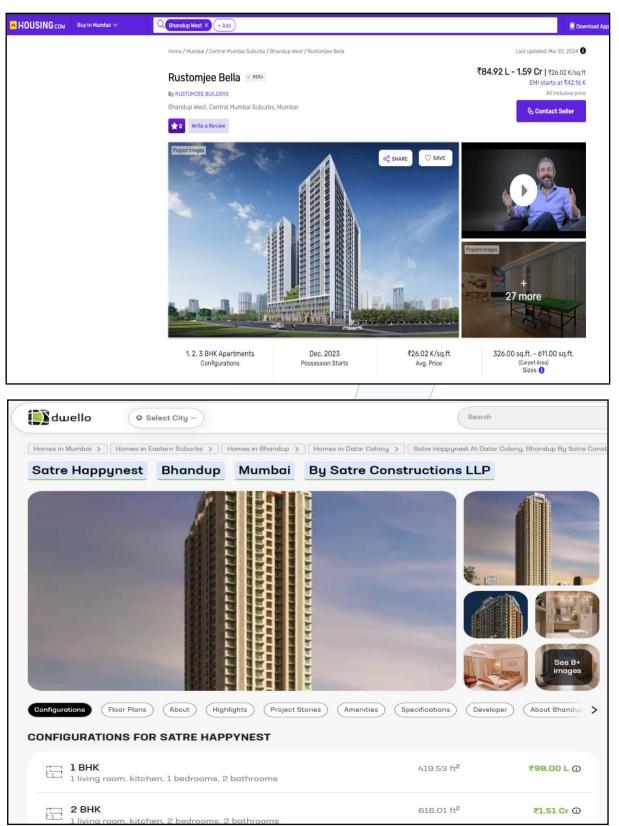

|    |
|                                                            |                     | 5 Photos        | Lifts                                              |              | Furnished Status                  | Car Parking                            |    |
|                                                            |                     | A STATISTICS    | 2                                                  |              | Semi-Furnished                    | 1 Covered                              |    |
| East Facing Prope                                          | erty                |                 |                                                    |              |                                   |                                        |    |





Page 32 of 44







Think.Innovate.Create An ISO 9001:2015 Certified Company www.vastukala.org

Vastukala Consultants (I) Pvt. Ltd.

Page 33 of 44







Page 34 of 44

#### magicbricks Buy ~ Rent ~ ₹1.37 Cr EMI - ₹ 62k | Get pre-approved loan : 2 BHK 602 Sq-ft Flat For Sale Bhandup West, Mumbai 🖴 2 Beds 🛛 🖑 2 Baths 🛛 😭 1 Covered Parking 👘 🔛 Unfurnished Carpet Area Developer Project WMI Real Estate 602 saft -Ashford Regal ₹22.8 Developers LLP oft Additional Rooms Floor Transaction Type 10 (Out of 45 Floors) New Property 1 Store Room +15 Facing Lifts Furnished Status East 6 Unfurnished East Facing Property ONE Near Nahur West Railway station and Adjutant of CEAT TYRE COMPANY 😤 Last contact made 27 days ago Get Phone No. Contact Agent More Details Price Breakup ₹1.37 Cr | ₹6,86,600 Approx. Registration Ch