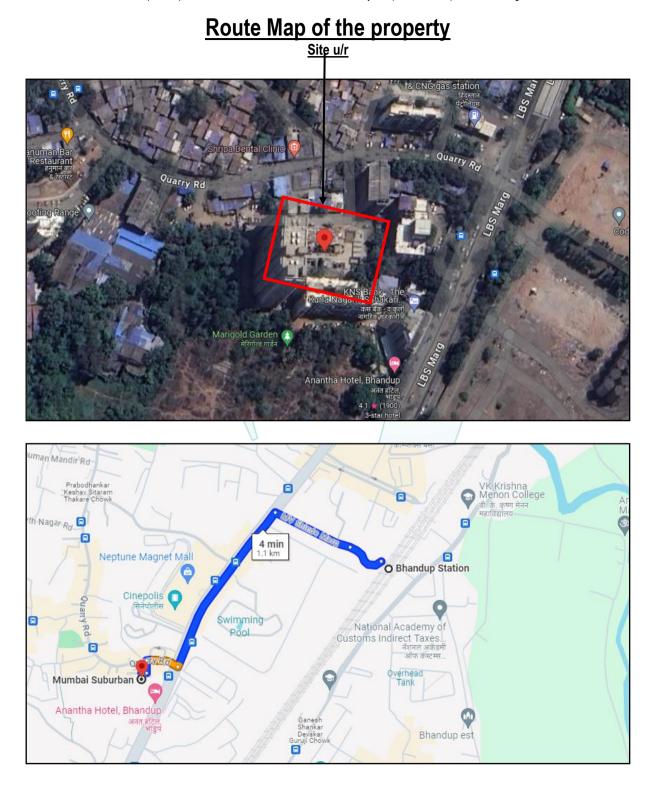

#### 1. Location Details:

The property is situated at **"Sky 27**", Proposed Composite Building No.1, S.R.Scheme on Slum Plot Bearing CTS No. 351,351/1 to 310 and Development on Non Slum Plot Bearing CTS No. 575,575/1 to 9, Village – Kanjur, Quarry Road, Off LBS Marg, Near Mangatram Petrol Pump, Bhandup (West), Mumbai – 400 078, State - Maharashtra, Country – India. It is about 1.1 Km. travel distance from Bhandup Railway station of Central Railway line. Surface transport to the property is by buses, Auto, taxis & private vehicles. The property is in developed locality. All the amenities like shops, banks, hotels, markets, schools, hospitals, etc. are all available in the surrounding locality. The locality is higher class & developed.

#### 3. Boundaries of the Property:

www.vastukala.org

| Direction           | Particulars                   | CONSULTANZO                                                   |
|---------------------|-------------------------------|---------------------------------------------------------------|
| On or towards North | Quarry Road                   | Valuers & Appraisers                                          |
| On or towards South | Marigold Garden               | Architects a<br>Interior Designers<br>Chartered Engineers (I) |
| On or towards East  | BMC Bhandup Office & LBS Marg | Lender's Engineer                                             |
| On or towards West  | Open Plot                     | 3 MH2010 PT05                                                 |