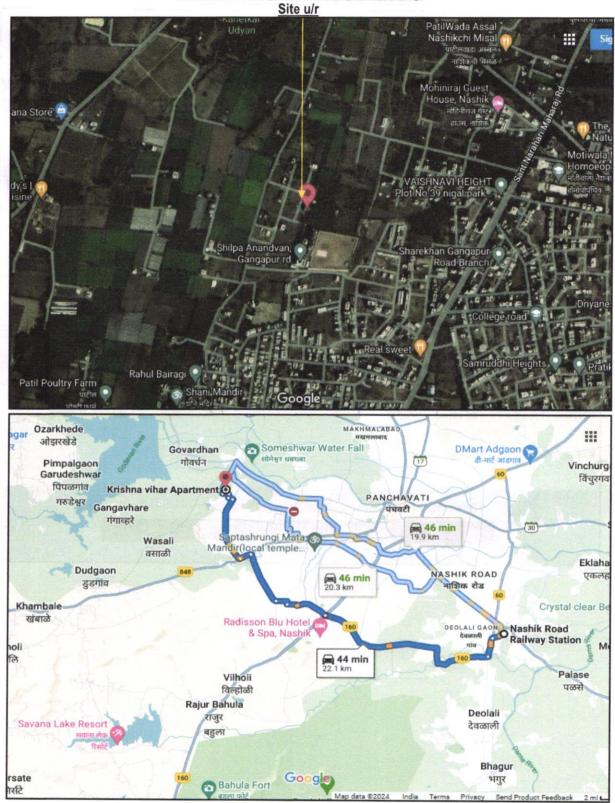

# VALUATION REPORT (IN RESPECT OF FLAT)

| 1  | Ger    | neral                                                                                                                                                                                                                |     | is to its insulating                                                                                                                                                                                                                                                                                                                                                                                                                                                                                                                                                                                                                                                                                                                                                    |
|----|--------|----------------------------------------------------------------------------------------------------------------------------------------------------------------------------------------------------------------------|-----|-------------------------------------------------------------------------------------------------------------------------------------------------------------------------------------------------------------------------------------------------------------------------------------------------------------------------------------------------------------------------------------------------------------------------------------------------------------------------------------------------------------------------------------------------------------------------------------------------------------------------------------------------------------------------------------------------------------------------------------------------------------------------|
| 1. | Pur    | pose for which the valuation is made                                                                                                                                                                                 | :   | To assess Fair Market value of the property for Bank Loan Purpose.                                                                                                                                                                                                                                                                                                                                                                                                                                                                                                                                                                                                                                                                                                      |
| 2. | a)     | Date of inspection                                                                                                                                                                                                   | 1   | 18.03.2024                                                                                                                                                                                                                                                                                                                                                                                                                                                                                                                                                                                                                                                                                                                                                              |
|    | b)     | Date on which the valuation is made                                                                                                                                                                                  | 1:  | 18.03.2024                                                                                                                                                                                                                                                                                                                                                                                                                                                                                                                                                                                                                                                                                                                                                              |
| 4. | List i | <ul> <li>Nashik Municipal Corporation, Nashik</li> <li>Copy of Approved Building Plan Addated.04.05.2021 issued by Execut Nashik.</li> <li>Copy of Commencement Certificate Nashik Municipal Corporation.</li> </ul> | No. | 2023 Dated.12.01.2023 o. NNV/ B1/ 30548/ 2022 dated.12.09.2022 issued by inpanying Occupancy Certificate No. B1/ BP/ 49/ 2021 Engineer Town Planning Nashik Municipal Corporation, LND/ BP/ B1/ BP/ 49/ 2021 dated.04.05.2021 issued by P51600031223 dated.11.10.2021 issued by Maharashtra  Name of Owner: Shri. Abhita Mansaram Kakliz & Sau. Anita Abhita Kakliz.  Address: Residential Flat No. 12, Fourth Floor, "Shree Krishnavihar Apartment", Survey No. 108/ 1/ 2, Plot No. 28, Behind Sant Tukaram Maharaj Jogging Track, Shivaji Nagar, Gangapur - Satpur link Road, Village - Gangapur, Taluka & District - Nashik, PIN Code - 422007, State - Maharashtra, Country - India.  Contact Person: Mr. Abhita Mansaram Kakliz (Owner) Contact No. +91 7798761955 |
| 5. |        | ief description of the property (Including asehold / freehold etc.)                                                                                                                                                  | g : | Joint Ownership  The property is a Residential Flat No. 12 is located or Fourth Floor. As per Site inspection, the composition of flat is Living + Kitchen + Bedroom + Bathroom + WC + Balcony + Passage (i.e. 1BHK).  The property is at 20.3 Km. distance from neares railway station Nashik Road.                                                                                                                                                                                                                                                                                                                                                                                                                                                                    |