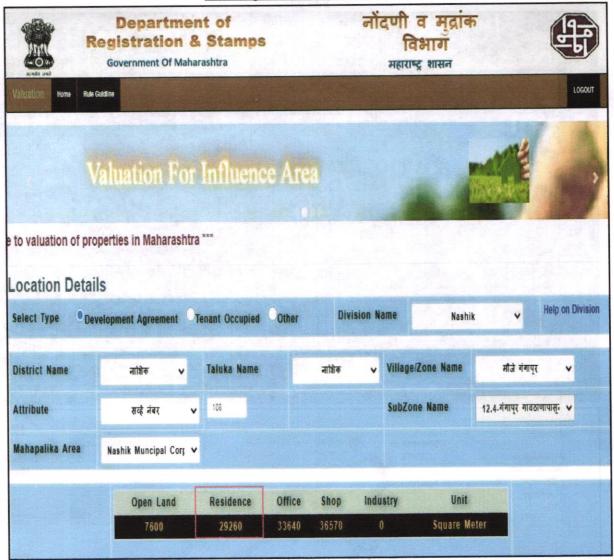

Considering various parameters recorded, existing economic scenario, and the information that is available with reference to the development of neighborhood and method selected for valuation, we are of the opinion that, the property premises can be assessed for this particular purpose at ₹ 22,80,000.00 (Rupees Twenty-Two Lakh Eighty Thousand Only).