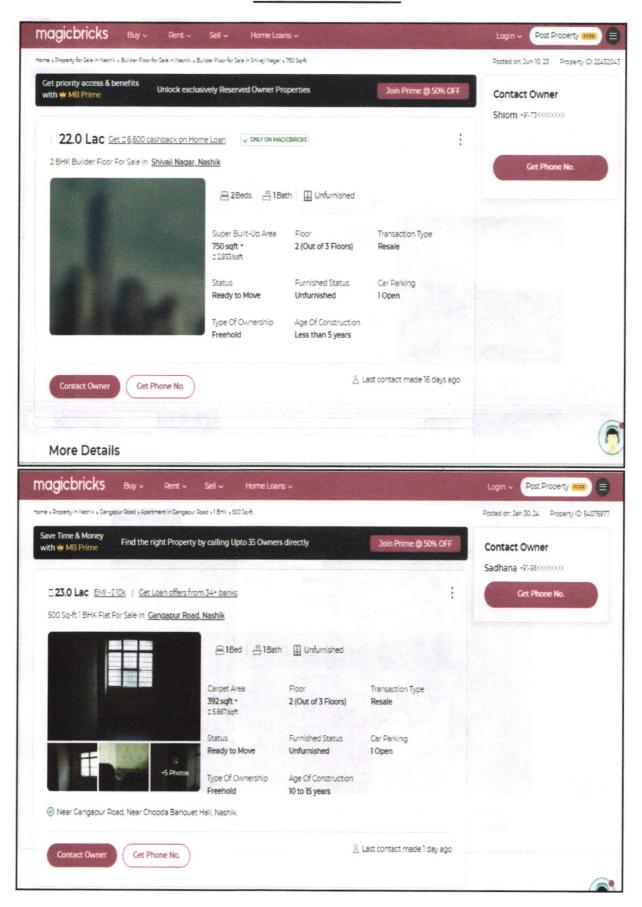

Considering various parameters recorded, existing economic scenario, and the information that is available with reference to the development of neighborhood and method selected for valuation, we are of the opinion that, the property premises can be assessed for this particular purpose at ₹ 22,80,000.00 (Rupees Twenty-Two Lakh Eighty Thousand Only).