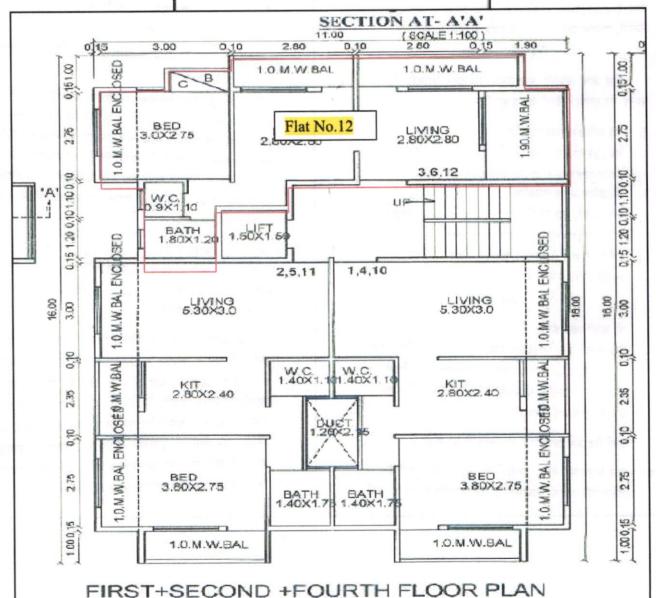

# VALUATION REPORT (IN RESPECT OF FLAT)

| 1  | Ger    | neral                                                                                                                                                                                                                |     | is to its insulating                                                                                                                                                                                                                                                                                                                                                                                                                                                                                                                                                                                                                                                                                                                                                    |
|----|--------|----------------------------------------------------------------------------------------------------------------------------------------------------------------------------------------------------------------------|-----|-------------------------------------------------------------------------------------------------------------------------------------------------------------------------------------------------------------------------------------------------------------------------------------------------------------------------------------------------------------------------------------------------------------------------------------------------------------------------------------------------------------------------------------------------------------------------------------------------------------------------------------------------------------------------------------------------------------------------------------------------------------------------|
| 1. | Pur    | pose for which the valuation is made                                                                                                                                                                                 | :   | To assess Fair Market value of the property for Bank Loan Purpose.                                                                                                                                                                                                                                                                                                                                                                                                                                                                                                                                                                                                                                                                                                      |
| 2. | a)     | Date of inspection                                                                                                                                                                                                   | 1   | 18.03.2024                                                                                                                                                                                                                                                                                                                                                                                                                                                                                                                                                                                                                                                                                                                                                              |
|    | b)     | Date on which the valuation is made                                                                                                                                                                                  | 1:  | 18.03.2024                                                                                                                                                                                                                                                                                                                                                                                                                                                                                                                                                                                                                                                                                                                                                              |
| 4. | List i | <ul> <li>Nashik Municipal Corporation, Nashik</li> <li>Copy of Approved Building Plan Addated.04.05.2021 issued by Execut Nashik.</li> <li>Copy of Commencement Certificate Nashik Municipal Corporation.</li> </ul> | No. | 2023 Dated.12.01.2023 o. NNV/ B1/ 30548/ 2022 dated.12.09.2022 issued by inpanying Occupancy Certificate No. B1/ BP/ 49/ 2021 Engineer Town Planning Nashik Municipal Corporation, LND/ BP/ B1/ BP/ 49/ 2021 dated.04.05.2021 issued by P51600031223 dated.11.10.2021 issued by Maharashtra  Name of Owner: Shri. Abhita Mansaram Kakliz & Sau. Anita Abhita Kakliz.  Address: Residential Flat No. 12, Fourth Floor, "Shree Krishnavihar Apartment", Survey No. 108/ 1/ 2, Plot No. 28, Behind Sant Tukaram Maharaj Jogging Track, Shivaji Nagar, Gangapur - Satpur link Road, Village - Gangapur, Taluka & District - Nashik, PIN Code - 422007, State - Maharashtra, Country - India.  Contact Person: Mr. Abhita Mansaram Kakliz (Owner) Contact No. +91 7798761955 |
| 5. |        | ief description of the property (Including asehold / freehold etc.)                                                                                                                                                  | g : | Joint Ownership  The property is a Residential Flat No. 12 is located or Fourth Floor. As per Site inspection, the composition of flat is Living + Kitchen + Bedroom + Bathroom + WC + Balcony + Passage (i.e. 1BHK).  The property is at 20.3 Km. distance from neares railway station Nashik Road.                                                                                                                                                                                                                                                                                                                                                                                                                                                                    |

| [28 g) |                                                                                               | an (8. %) of the state of $\tilde{A}$                                                                                                   | -                | Landmark: Behind San Track.                        | nt Tukaram Maharaj Joggino                                                                                                                           |
|--------|-----------------------------------------------------------------------------------------------|-----------------------------------------------------------------------------------------------------------------------------------------|------------------|----------------------------------------------------|------------------------------------------------------------------------------------------------------------------------------------------------------|
| 5a.    |                                                                                               | Lease Period & remaining period ehold)                                                                                                  | (if :            | N.A. as the property is fre                        | eehold.                                                                                                                                              |
| 6.     | Loca                                                                                          | tion of property                                                                                                                        | :                |                                                    |                                                                                                                                                      |
|        | a)                                                                                            | Plot No. / Survey No.                                                                                                                   | :                | Survey No. 108/ 1/ 2, Plot                         | t No. 28                                                                                                                                             |
|        | b)                                                                                            | Door No.                                                                                                                                | :                | Residential Flat No. 12                            |                                                                                                                                                      |
|        | c)                                                                                            | T.S. No. / Village                                                                                                                      | :                | Village – Gangapur                                 |                                                                                                                                                      |
|        | d)                                                                                            | Ward / Taluka                                                                                                                           | :                | Taluka – Nashik                                    | /                                                                                                                                                    |
|        | e)                                                                                            | Mandal / District                                                                                                                       | :                | District - Nashik                                  | THE STANFARD OF THE STANFARD                                                                                                                         |
|        | f)                                                                                            | Date of issue and validity of layout approved map / plan                                                                                | t of :           | Occupancy Certificate                              | by Executive Engineer Town                                                                                                                           |
|        | g)                                                                                            | Approved map / plan issuing author                                                                                                      | ity :            | Nashik Municipal Corpora                           |                                                                                                                                                      |
|        | h)                                                                                            | Whether genuineness or authention of approved map/ plan is verified                                                                     | city :           | Yes                                                |                                                                                                                                                      |
|        | i)                                                                                            | Any other comments by empanelled valuers on authentic approved plan                                                                     | our<br>of        | No                                                 |                                                                                                                                                      |
|        | Suitest Amain Su TE + 13 ro<br>Total V or Amain Su FI > 4.6 PT<br>(Amain or Dees of Amainmen) |                                                                                                                                         |                  | No. 28, Behind Sant Tuk<br>Shivaji Nagar, Gangapur | t", Survey No. 108/ 1/ 2, Plo<br>caram Maharaj Jogging Track<br>- Satpur link Road, Village<br>strict - Nashik, PIN Code -<br>htra, Country – India. |
| 8.     | City /                                                                                        | Town                                                                                                                                    | :,               | Nashik                                             | 1 P-0: 0 (VL/56)                                                                                                                                     |
|        | Resid                                                                                         | dential area                                                                                                                            | /:               | Yes                                                | CABULDALA R                                                                                                                                          |
|        | Comr                                                                                          | mercial area                                                                                                                            | :                | No                                                 | eri la eu not                                                                                                                                        |
|        | Indus                                                                                         | trial area                                                                                                                              | :                | No /                                               | 1.700.1 3                                                                                                                                            |
| 9.     | Class                                                                                         | sification of the area                                                                                                                  | :                |                                                    | 54 8 7 2 1                                                                                                                                           |
| -      | i) Hig                                                                                        | h / Middle / Poor                                                                                                                       | 4.               | Middle Class                                       | all Alots                                                                                                                                            |
|        | ii) Urt                                                                                       | oan / Semi Urban / Rural                                                                                                                | OVIC             | Urban                                              | estanti                                                                                                                                              |
| 10.    | Comi                                                                                          | ng under Corporation limit / Villa                                                                                                      | ige :            | Village – Gangapur                                 | MATERIAL STATES                                                                                                                                      |
|        | PanC                                                                                          | hhayat / Municipality                                                                                                                   |                  | Nashik Municipal Corpora                           | tion, Nashik                                                                                                                                         |
| 11.    | Govt.<br>Act) o                                                                               | her covered under any State / Cent<br>enactments (e.g., Urban Land Ceili<br>or notified under agency area/ schedul<br>/ cantonment area | ing              | No                                                 |                                                                                                                                                      |
| 13.    | Dime                                                                                          | nsions / Boundaries of the Property                                                                                                     | , ,              |                                                    |                                                                                                                                                      |
|        | Build                                                                                         |                                                                                                                                         | , ,              | As per Actual Site                                 | As per the Deed                                                                                                                                      |
|        | North                                                                                         |                                                                                                                                         | <del>-   .</del> | Plot No. 27                                        | Plot No. 27                                                                                                                                          |
| -      | South                                                                                         |                                                                                                                                         | +                | Adj. S. No. 108 Part                               | Adj. S. No. 108 Part                                                                                                                                 |
|        | East                                                                                          |                                                                                                                                         | +:               | Adj.S.No.108/ 2                                    | Adj.S.No.108/ 2                                                                                                                                      |
|        | 1                                                                                             |                                                                                                                                         |                  |                                                    | . Milonito 100/ L                                                                                                                                    |

|      |                                                                                                        | -   | Road                                                                                                                                                                                                                                             | Road                                                                                                                                                      |
|------|--------------------------------------------------------------------------------------------------------|-----|--------------------------------------------------------------------------------------------------------------------------------------------------------------------------------------------------------------------------------------------------|-----------------------------------------------------------------------------------------------------------------------------------------------------------|
| 13.1 | Flat                                                                                                   |     | As per Actual Site                                                                                                                                                                                                                               | As per the Deed                                                                                                                                           |
|      | North                                                                                                  |     | Side Margin                                                                                                                                                                                                                                      | Side Margin                                                                                                                                               |
|      | South                                                                                                  |     | Side Margin                                                                                                                                                                                                                                      | Side Margin                                                                                                                                               |
|      | East                                                                                                   |     | Side Margin                                                                                                                                                                                                                                      | Side Margin                                                                                                                                               |
|      | West                                                                                                   |     | Flat No. 10 & 11,                                                                                                                                                                                                                                | Flat No. 10 & 11,                                                                                                                                         |
|      |                                                                                                        |     | Staircase & Lift                                                                                                                                                                                                                                 | Staircase & Lift                                                                                                                                          |
| 13.2 | Whether Boundaries Matching with Actual                                                                |     | Yes                                                                                                                                                                                                                                              | 181 /9/                                                                                                                                                   |
| 13.3 | Latitude, Longitude & Co-ordinates of the site                                                         | :   | 20°00'51.3"N 73°42'57.4"                                                                                                                                                                                                                         |                                                                                                                                                           |
| 14.  | Extent of the site                                                                                     | : / | Carpet Area in Sq. Ft. = 4 Balcony Area in Sq. Ft. = 4 (Area as per site Measure  Carpet Area in Sq. Ft. = 5 Balcony Area in Sq. Ft. = 7 Total Carpet Area in Sq. (Area as per Deed of Ap  Built up in Sq. Ft. = 502.00 (Area as per Deed of Apa | 76.00<br>ment)<br>322.00<br>= 134.00<br>Ft. = 456.00<br>artment)                                                                                          |
| 15.  | Extent of the site considered for Valuation (least of 13A& 13B)                                        | :   | Carpet Area in Sq. Ft. =<br>Balcony Area in Sq. Ft. Total Carpet Area in Sq.<br>(Area as per Deed of Ap                                                                                                                                          | = 134.00<br>Ft. = 456.00                                                                                                                                  |
| 16   | Whether occupied by the owner / tenant? If occupied by tenant since how long? Rent received per month. | :   | Owner Occupied                                                                                                                                                                                                                                   | <u>3</u>                                                                                                                                                  |
| II   | APARTMENT BUILDING                                                                                     | /   |                                                                                                                                                                                                                                                  |                                                                                                                                                           |
| 1.   | Nature of the Apartment                                                                                | :   | Residential                                                                                                                                                                                                                                      |                                                                                                                                                           |
| 2.   | Location                                                                                               | :   |                                                                                                                                                                                                                                                  | Single-Park                                                                                                                                               |
|      | C.T.S. No.                                                                                             | :   | Survey No. 108/ 1/ 2, Plo                                                                                                                                                                                                                        | t No. 28                                                                                                                                                  |
|      | Block No.                                                                                              | ÷   | -                                                                                                                                                                                                                                                | The desire                                                                                                                                                |
|      | Ward No.                                                                                               | j,  | ita Cranta                                                                                                                                                                                                                                       |                                                                                                                                                           |
|      | Village / Municipality / Corporation                                                                   |     | Village – Gangapur<br>Nashik Municipal Corpora                                                                                                                                                                                                   | ation                                                                                                                                                     |
|      | Door No., Street or Road (Pin Code)                                                                    | :   | Residential Flat No.  Krishnavihar Apartmen  No. 28, Behind Sant Tul  Shivaji Nagar, Gangapu                                                                                                                                                     | 12, Fourth Floor, "Shree<br>t", Survey No. 108/ 1/ 2, Plo<br>karam Maharaj Jogging Track<br>r - Satpur link Road, Village<br>istrict - Nashik, PIN Code - |
| 3.   | Description of the locality Residential / Commercial / Mixed                                           | :   | Residential                                                                                                                                                                                                                                      | -1 1 17                                                                                                                                                   |
| 4.   | Year of Construction                                                                                   | :   | 2022 (As per Occupancy                                                                                                                                                                                                                           |                                                                                                                                                           |
| 5.   | Number of Floors                                                                                       | :   | Ground + 4th Upper Floo                                                                                                                                                                                                                          |                                                                                                                                                           |
| 6.   | Type of Structure                                                                                      | :   | R.C.C. Framed Structure                                                                                                                                                                                                                          | lië»                                                                                                                                                      |
| 7.   | Number of Dwelling units in the building                                                               | :   | 3 Flat on Fourth Floor                                                                                                                                                                                                                           |                                                                                                                                                           |