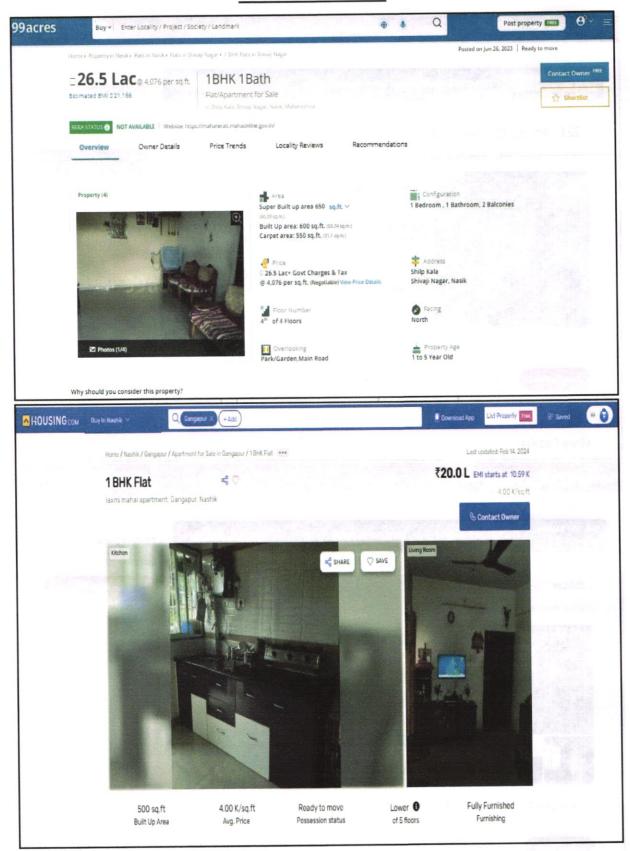

Considering various parameters recorded, existing economic scenario, and the information that is available with reference to the development of neighborhood and method selected for valuation, we are of the opinion that, the property premises can be assessed for this particular purpose at ₹ 22,80,000.00 (Rupees Twenty-Two Lakh Eighty Thousand Only).