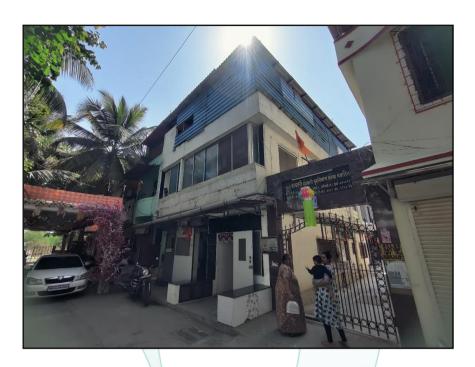

# Valuation Report of the Immovable Property

Details of the property under consideration:

Name of Owner: Mrs. Jayshree Dinkar Harale

Residential Room No. D/2, Ground Floor, "Gorai (2) Dhanvantari Co-op. Hsg. Soc. Ltd.", Plot No. 273, Road No. RSC – 34, Gorai Road, Borivali (West), Mumbai – 400091, State - Maharashtra, Country – India.

# VALUATION OPINION REPORT

This is to certify that the property bearing Residential Room No. D/2, Ground Floor, "Gorai (2) Dhanvantari Coop. Hsg. Soc. Ltd.", Plot No. 273, Road No. RSC - 34, Gorai Road, Borivali (West), Mumbai - 400091, State -Maharashtra, Country - India belongs to Mrs. Jayshree Dinkar Harale.

Boundaries of the property,

North South · East : West

Sai Leela, Plot No. 272 Open Plot Road No. RSC - 34 Room

Considering various parameters recorded, existing economic scenario, and the information that is available with reference to the development of neighborhood and method selected for valuation, we are of the opinion that, the property premises can be assessed for this particular purpose at ₹ 95,41,478.00 (Rupees Ninety Five Lakh Forty One Thousand Four Hundred Seventy Eight Only).