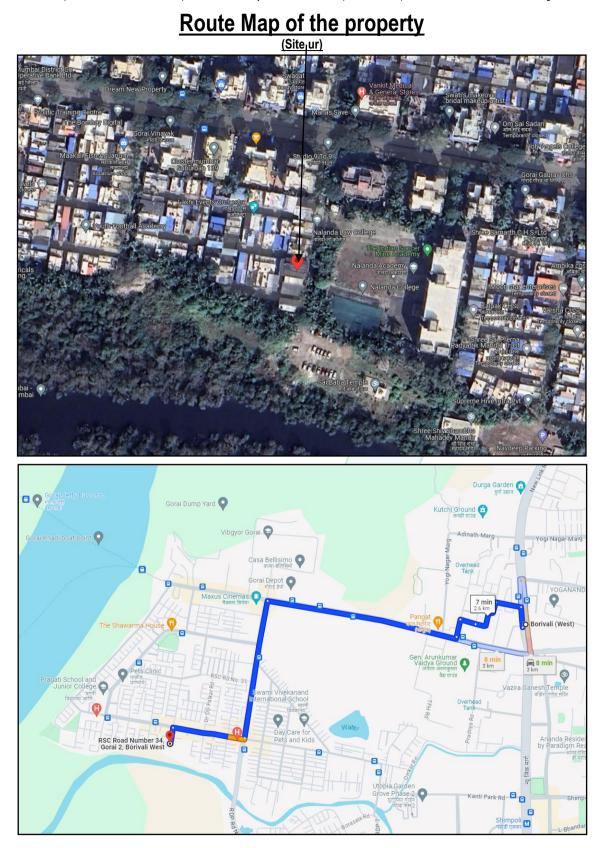

# Valuation Report of the Immovable Property

Details of the property under consideration:

Name of Owner: Mrs. Jayshree Dinkar Harale

Residential Room No. D/2, Ground Floor, "Gorai (2) Dhanvantari Co-op. Hsg. Soc. Ltd.", Plot No. 273, Road No. RSC – 34, Gorai Road, Borivali (West), Mumbai – 400091, State - Maharashtra, Country – India.