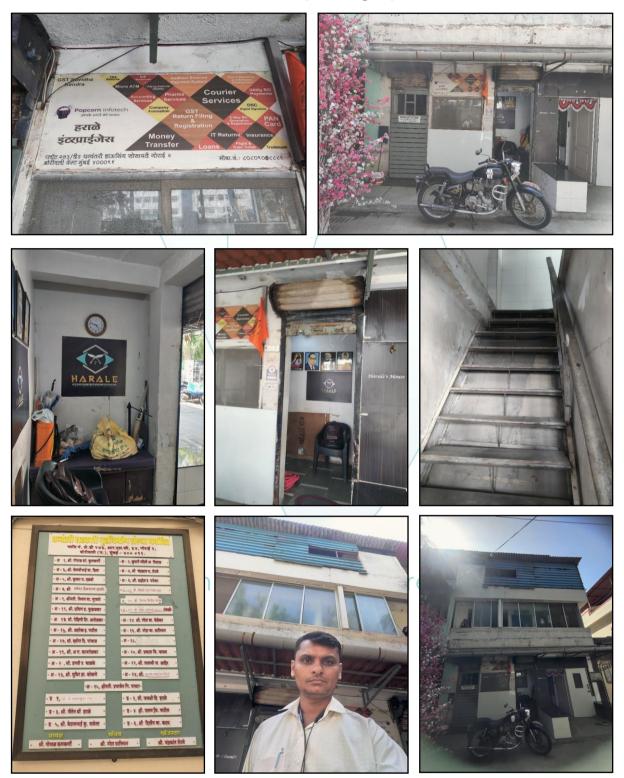

## VALUATION REPORT (IN RESPECT OF ROOM)

| Ι  | Gener                      | al                                                                     |      | R                                                                                                                                                                                                                                                                                                                                                                                           |
|----|----------------------------|------------------------------------------------------------------------|------|---------------------------------------------------------------------------------------------------------------------------------------------------------------------------------------------------------------------------------------------------------------------------------------------------------------------------------------------------------------------------------------------|
| 1. | Purpo                      | se for which the valuation is made                                     | -/   | To assess value of the property for Bank Loan Purpose.                                                                                                                                                                                                                                                                                                                                      |
| 2. | a)                         | Date of inspection                                                     | (:   | 19.03.2024                                                                                                                                                                                                                                                                                                                                                                                  |
|    | b)                         | Date on which the valuation is made                                    | :    | 21.03.2024                                                                                                                                                                                                                                                                                                                                                                                  |
| 3. | 1. Co<br>Al<br>2. Co<br>by | ND Mrs. Jayshree Dinkar Harale (the Pu                                 | rcha | 1 between Mr. Pravin Chandrashekhar Shetty (the Seller)<br>ser).<br>2002 in the name of Mrs. Jayshree Dinkar Harale issued<br>Mrs. Jayshree Dinkar Harale                                                                                                                                                                                                                                   |
| 4. | (es) w                     | ith Phone no. (details of share of each<br>in case of joint ownership) |      | Address: Residential Room No. D/2, Ground Floor,<br>"Gorai (2) Dhanvantari Co-op. Hsg. Soc. Ltd.", Plot<br>No. 273, Road No. RSC – 34, Gorai Road, Borivali<br>(West), Mumbai – 400091, State - Maharashtra,<br>Country – India.<br><u>Contact Person:</u><br>Mr. Yash Harale (Owner's Son)<br>Contact No. 9892885981<br>Sole Ownership Ote                                                 |
| 5. |                            | description of the property (Including<br>hold / freehold etc.)        | :    | The property is a Residential Room of Ground Floor +1upper floor having 3 entrances. As per site inspectionPart Residential Room is used as commercial purpose.The composition of Residential Room is as under:FloorCompositionGround Floor2 Bedrooms, Working Area + CabinFirst FloorWorking AreaThe property is at 2.6 Km. travelling distance fromnearest metro station Borivali (West). |
| 6. | Locati                     | on of property                                                         | :    |                                                                                                                                                                                                                                                                                                                                                                                             |
|    | a)                         | Plot No. / Survey No.                                                  | :    | Plot No. 273, Road No. RSC – 34, C.T.S. No. 19 of Village – Borivali                                                                                                                                                                                                                                                                                                                        |
|    | b)                         | Door No.                                                               | :    | Residential Room No. D/2                                                                                                                                                                                                                                                                                                                                                                    |