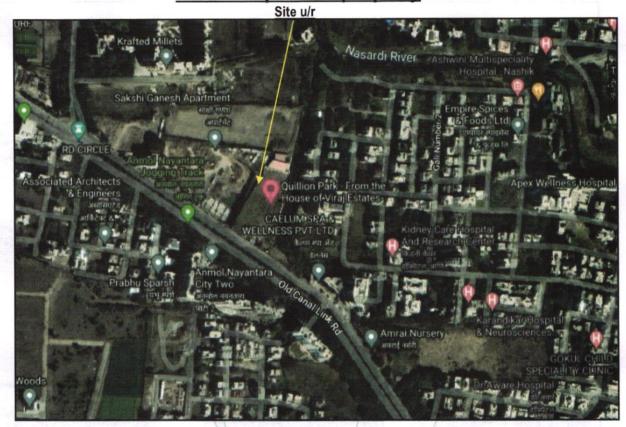

# Valuation Report of the Immovable Property

Details of the property under consideration:

Name of Owner: Mr. Ranjeet Parshuram Rathod & Mrs. Monika Ranjeet Rathod.

Residential Flat No. 1303, 13th Floor, Building A1, "Quillion Residences at Quillion Park", Survey No. 785/ 1+2/3 / 10, Near Sagar Sweets & Anmol Nayantara City One, Govind Nagar, Rd Circle, Old Canal Link Road, Village - Nashik , Taluka & District - Nashik, PIN Code - 422 009, State - Maharashtra, Country - India.

### VALUATION OPINION REPORT

This is to certify that the property bearing Residential Flat No. 1303, 13th Floor, Building A1, " Quillion Residences at Quillion Park ", Survey No. 785/ 1+2/ 3 / 10, Near Sagar Sweets & Anmol Nayantara City One, Govind Nagar, Rd Circle, Old Canal Link Road, Village - Nashik, Taluka & District - Nashik, PIN Code - 422 009, State - Maharashtra, Country - India belongs to Mr. Ranjeet Parshuram Rathod & Mrs. Monika Ranjeet Rathod.