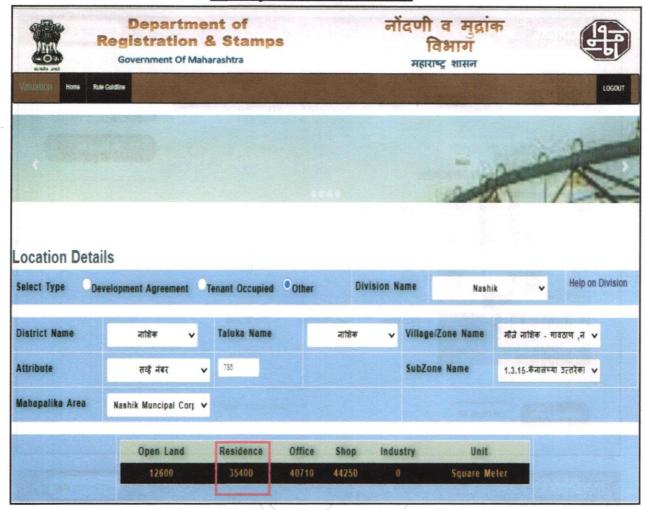

come per month after |
|                                                                                                                                                                                                                                                                                                                                                                                                             | iii)    | Any likely income it may gene     | rate                | Rental Income   | ur indeT                   |

Think.Innovate.Create



Actual site photographs



# Route Map of the property





Latitude Longitude: 19°59'12.6"N 73°46'26.4"E

Note: The Blue line shows the route to site from nearest railway station (Nashik Road – 9.7 Km.)





# **Ready Reckoner Rate**



Think.Innovate.Create

# **Price Indicators**









# **Price Indicators**









# **Agreement For Sale**

20NE No.

- 1.3.15

GOVT. Rate Rs.

:- 38,055/-

GOVT, VALUATION Rs. CONSIDERATION Rs.

:- 81,61,466/-

STAMP DUTY Rs.

:- 1,40,00,000/-

REGISTRATION FEES Rs.

:- 8,40,000/-- 30,000/-

AGREEMENT OF SALE

THIS AGREEMENT OF SALE of Constructed area made and executed on this 24 day of January, in the year Two Thousand Twenty-Three at Nashik.



Mr. Mohammed Rafiq Ahmed Saheb Kokani [Deceased]

Through legal heirs

1A. Mr. Mudassar Mohammed Rafiq Kokani Age: 36 Years, Occupation: Farming & Business PAN: CXIPK16878 AADHAAR: 4905 3937 7900

18. Mr. Mohammed Shoaib Mohammed Rafiq Kokani Age: 35 Years, Occupation: Farming & Business AADHAAR: 5399 3524 5603

1C. Smt. Fatema Farhan Kok