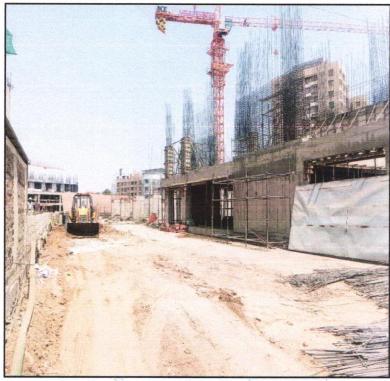

Considering various parameters recorded, existing economic scenario, and the information that is available with reference to the development of neighborhood and method selected for valuation, we are of the opinion that, the property premises can be assessed for this particular purpose at ₹1,70,88,000.00 (Rupees One Crore Seventy Lakh Eighty-Eight Thousand Only). As per Site Inspection 12% Construction Work is Completed