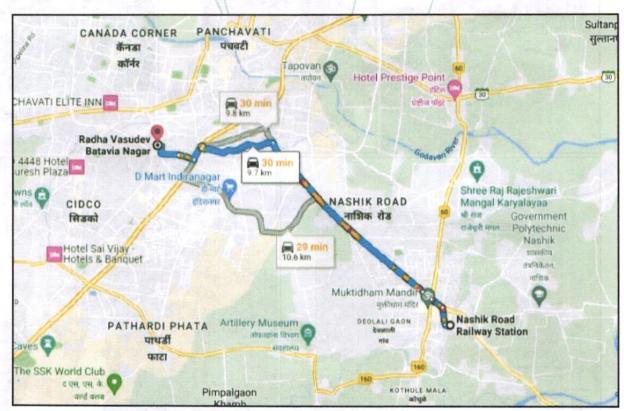

### **VALUATION REPORT (IN RESPECT OF FLAT)**

| 1  | General                                                                                                                                  | are the second of the second                                                                                                                                                                                                                                                                                                                                                                             |
|----|------------------------------------------------------------------------------------------------------------------------------------------|----------------------------------------------------------------------------------------------------------------------------------------------------------------------------------------------------------------------------------------------------------------------------------------------------------------------------------------------------------------------------------------------------------|
| 1. | Purpose for which the valuation is made                                                                                                  | : To assess Fair Market value of the property for Bank Loan (Education) Purpose.                                                                                                                                                                                                                                                                                                                         |
| 2. | a) Date of inspection                                                                                                                    | . 16.03.2024                                                                                                                                                                                                                                                                                                                                                                                             |
|    | b) Date on which the valuation is made                                                                                                   | : 18.03.2024                                                                                                                                                                                                                                                                                                                                                                                             |
| 3. | Municipal Corporation, Nashik.  3) Copy of Approved Building Plan A 01.06.2021 issued by Executive Engi                                  | 970/ 2023 dated.24.01.2023 e No. LND/ BP/ CD/ 47 dated 01.06.2021 issued by Nashik Accompanying Commencement Certificate No. CD/ 47 dated gineer Town Planning Nashik Municipal Corporation. 00030440 dated.25.08.2021 issued by Maharashtra Real Estate                                                                                                                                                 |
| 4. | Name of the owner(s) and his f their address (es) with Phone no. (details of share of each owner in case of joint ownership)  Think.Inno | Mr. Ranjeet Parshuram Rathod & Mrs. Monika Ranjeet Rathod.  Address: Residential Flat No. 1303, 13th Floor, Building A1, " Quillion Residences at Quillion Park ", Survey No. 785/ 1+2/ 3 / 10, Near Sagar Sweets & Anmol Nayantara City One, Govind Nagar, Rd Circle, Old Canal Link Road, Village - Nashik, Taluka & District - Nashik,                                                                |
|    |                                                                                                                                          | Contact Person: Mr. Sanjay Shinde (Watch man) Contact No. 91+ 7378499914 Joint Ownership.                                                                                                                                                                                                                                                                                                                |
| 5. | Brief description of the property (Including Leasehold / freehold etc.)                                                                  | The property is a Residential Flat No. 1303 is located on 13th Floor. As per Plan, the composition of flat is Living + 4 Bedroom + Kitchen + Dinning + 2 Store Room + Pooja Room + Servants Room + 2 Dresser + Balcony + 1 Common Toilet + 3 Attached Toilet + Passage + Attached Terrace. (i.e. 4BHK+ Attached Terrace).  The property is at 9.7 Km. distance from nearest railway station Nashik Road. |