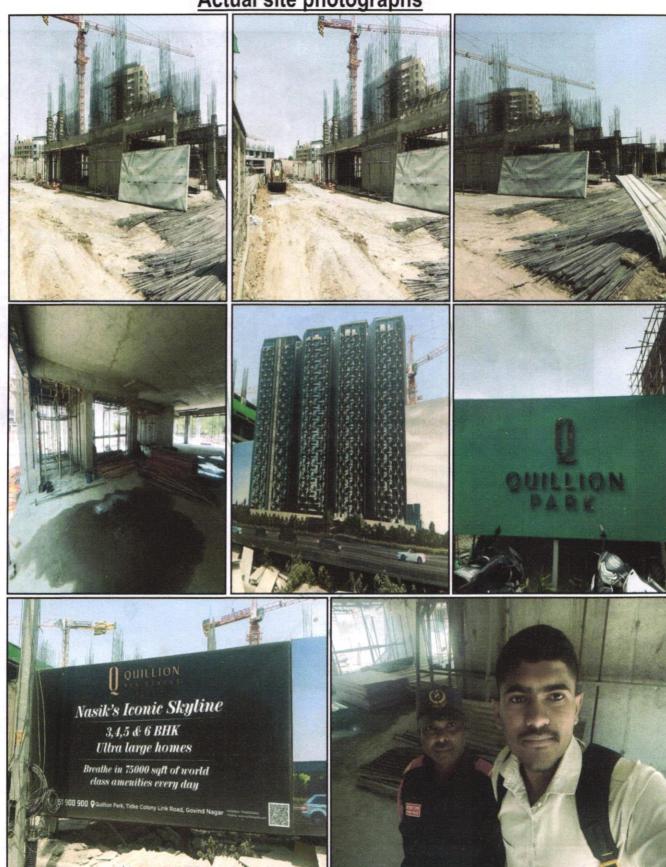

Considering various parameters recorded, existing economic scenario, and the information that is available with reference to the development of neighborhood and method selected for valuation, we are of the opinion that, the property premises can be assessed for this particular purpose at ₹1,70,88,000.00 (Rupees One Crore Seventy Lakh Eighty-Eight Thousand Only). As per Site Inspection 12% Construction Work is Completed