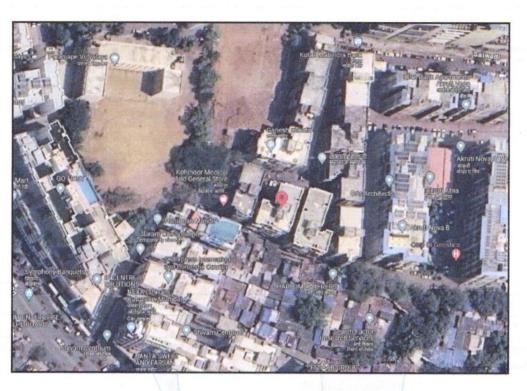

| b) | Door No.                                                                                                                                                           | : | Residential Flat No. 509                                                                                                                                                                                                                                                                      | 198                   |  |  |
|----|--------------------------------------------------------------------------------------------------------------------------------------------------------------------|---|-----------------------------------------------------------------------------------------------------------------------------------------------------------------------------------------------------------------------------------------------------------------------------------------------|-----------------------|--|--|
| c) | C.T.S. No. / Village                                                                                                                                               | : | CTS No - 427, 427/1 to 427/8, Village - Gundavali                                                                                                                                                                                                                                             |                       |  |  |
| d) | Ward / Taluka                                                                                                                                                      | ; | Taluka - Andheri                                                                                                                                                                                                                                                                              |                       |  |  |
| e) | Mandal / District                                                                                                                                                  | : | District - Mumbai Suburban                                                                                                                                                                                                                                                                    |                       |  |  |
| f) | Date of issue and validity of layout of approved map / plan                                                                                                        | : | As Occupancy Certificate is received may be assumed that the construction is as per sanctioned plan                                                                                                                                                                                           |                       |  |  |
| g) | Approved map / plan issuing authority                                                                                                                              | : |                                                                                                                                                                                                                                                                                               |                       |  |  |
| h) | Whether genuineness or authenticity of approved map/ plan is verified                                                                                              | : | N.A.                                                                                                                                                                                                                                                                                          |                       |  |  |
| i) | Any other comments by our empanelled valuers<br>on authentic of approved plan                                                                                      | : | N.A.                                                                                                                                                                                                                                                                                          |                       |  |  |
| 7  | Postal address of the property                                                                                                                                     | : | Residential Flat No. 509, 5 <sup>th</sup> Floor, Building No 13-B , <b>"Sa</b><br><b>Dwarkamai S.R.A. Sahakari Gruh Nirman Sanstha Ltd."</b><br>Saiwadi, Koldongari, Sahar Road, Village - Gundavali, Taluka<br>- Andheri, District - Mumbai Suburban, Andheri (East), PIN<br>Code - 400 069. |                       |  |  |
| 8  | 8 City / Town City - Andheri (East)                                                                                                                                |   | City - Andheri (East)                                                                                                                                                                                                                                                                         |                       |  |  |
|    | Residential area                                                                                                                                                   | : | Yes                                                                                                                                                                                                                                                                                           |                       |  |  |
|    | Commercial area                                                                                                                                                    | : | : No                                                                                                                                                                                                                                                                                          |                       |  |  |
|    | Industrial area                                                                                                                                                    | : | No                                                                                                                                                                                                                                                                                            |                       |  |  |
| 9  | Classification of the area                                                                                                                                         |   | 1                                                                                                                                                                                                                                                                                             |                       |  |  |
|    | i) High / Middle / Poor                                                                                                                                            |   | Middle Class                                                                                                                                                                                                                                                                                  |                       |  |  |
| -  | ii) Urban / Semi Urban / Rura                                                                                                                                      |   | Urban                                                                                                                                                                                                                                                                                         |                       |  |  |
| 10 | Coming under Corporation limit / Village<br>Panchayat / Municipality                                                                                               |   | Village - Gundavali<br>Slum Rehabilitation Authority                                                                                                                                                                                                                                          |                       |  |  |
| 11 | Whether covered under any State / Central Govt.<br>enactments (e.g., Urban Land Ceiling Act) or<br>notified under agency area/ scheduled area /<br>cantonment area |   | No<br>vate.Create                                                                                                                                                                                                                                                                             |                       |  |  |
| 12 | Boundaries of the property                                                                                                                                         | : | As per site                                                                                                                                                                                                                                                                                   | As per Document       |  |  |
|    | North                                                                                                                                                              | : | Internal Road                                                                                                                                                                                                                                                                                 | Details not available |  |  |
|    | South                                                                                                                                                              | : | Ambe Maa Temple                                                                                                                                                                                                                                                                               | Details not available |  |  |
|    | East                                                                                                                                                               | : | Sadguru Saikrupa CHS                                                                                                                                                                                                                                                                          | Details not available |  |  |
|    | West                                                                                                                                                               | : | Saidwarkamai Building                                                                                                                                                                                                                                                                         | Details not available |  |  |
|    | Flat                                                                                                                                                               | : | As per site                                                                                                                                                                                                                                                                                   | As per Document       |  |  |
|    | North                                                                                                                                                              | : | Open Plot                                                                                                                                                                                                                                                                                     | Details not available |  |  |
|    | South                                                                                                                                                              | : | Flat No. 508                                                                                                                                                                                                                                                                                  | Details not available |  |  |