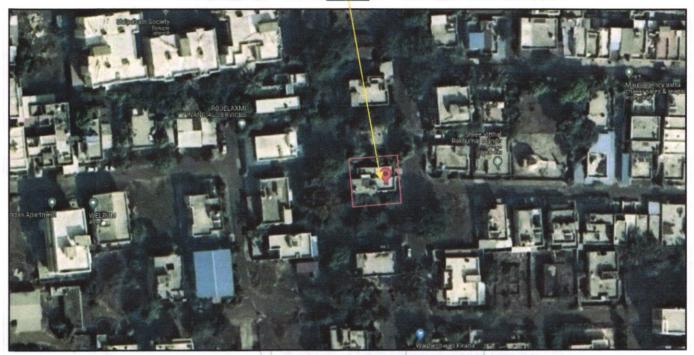

Think.Innovate.Create

Longitude Latitude: 19°58'32.8"N 73°51'21.0"E-

|      |                                                                                                        |              |                                                           | 122 / 1 +2                        |
|------|--------------------------------------------------------------------------------------------------------|--------------|-----------------------------------------------------------|-----------------------------------|
|      | (B) Flat                                                                                               |              | As per Site                                               | As per Document                   |
|      | North                                                                                                  |              | Staircase & Flat No. 3                                    | Staircase & Flat No. 3            |
|      | South                                                                                                  |              | Marginal Space                                            | Marginal Space                    |
|      | East                                                                                                   |              | Marginal Space                                            | Marginal Space                    |
|      | West                                                                                                   |              | Marginal Space                                            | Marginal Space                    |
| 13   | Dimensions of the site                                                                                 |              |                                                           | consideration is a Residential    |
|      |                                                                                                        |              | A As per the Deed                                         | B<br>Actuals                      |
|      | North                                                                                                  | :/           | -\                                                        |                                   |
|      | South                                                                                                  | /            | - \                                                       | •                                 |
|      | East                                                                                                   | <i>/</i> : _ | -                                                         |                                   |
|      | West                                                                                                   | :            | -                                                         |                                   |
| 14.  | Extent of the site                                                                                     | :            | Built up Area in Sq. Ft. = (Area as per Agreement         |                                   |
| 14.1 | Latitude, Longitude & Co-ordinates of Flat                                                             | :            | 19°58'32.8"N 73°51'21.0"                                  | E                                 |
| 15.  | Extent of the site considered for Valuation (least of 13A& 13B)                                        | :            | Built up Area in Sq. Ft. =<br>(Area as per Agreement      |                                   |
| 16   | Whether occupied by the owner / tenant? If occupied by tenant since how long? Rent received per month. | :            | Residential Flat is Locked<br>External Visit Done on Site | at the time of Site Visit, only   |
| II   | APARTMENT BUILDING                                                                                     |              | 1                                                         |                                   |
| 1.   | Nature of the Apartment                                                                                | :/           | Residential                                               |                                   |
| 2.   | Location                                                                                               | 1            |                                                           |                                   |
|      | C.T.S. No.                                                                                             | :            | Plot No. 05, Survey No. 4<br>Deolali                      | 487 / B / 1 / Part of Village -   |
|      | Block No.                                                                                              | :            | -/                                                        |                                   |
|      | Ward No.                                                                                               | :            | -                                                         |                                   |
|      | Village / Municipality / Corporation                                                                   |              | Village - Deolali Corpora                                 | tion                              |
|      | Door No., Street or Road (Pin Code)                                                                    | ;            | Residential Flat No. 4,                                   | 2nd Floor, "Lotus Pride           |
|      |                                                                                                        |              | Apartment", Plot No. 1,                                   | Survey No. 122 / 1 + 2 / 16A,     |
|      |                                                                                                        |              |                                                           | humai Mandir, Canal Road,         |
|      |                                                                                                        |              |                                                           | olali, Taluka & District - Nashik |
|      |                                                                                                        |              | - 422 101, State - Mahara                                 |                                   |
| 3.   | Description of the locality Residential / Industrial / Mixed                                           | :            | Residential                                               | 1097                              |
| 4.   | Year of Construction                                                                                   | :            | 2015 (As per Site Informa                                 | tion)                             |
|      | Number of Floors                                                                                       | :            | Ground + 3rd Upper Floo                                   | rs                                |
| 5.   | Number of Floors                                                                                       |              | Ground 1 ord opport 100                                   | 10                                |