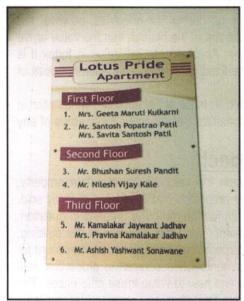

## Details of the property under consideration:

Name of Owner: Shri. Nilesh Vijay Kale

Residential Flat No. 4, 2nd Floor, "Lotus Pride Apartment", Plot No. 1, Survey No. 122 / 1 + 2 / 16A, Near Shree Vitthal Rakhumai Mandir, Canal Road, Pawar Wadi, Village - Deolali, Taluka & District - Nashik - 422 101, State - Maharashtra, Country - India

## VALUATION OPINION REPORT

This is to certify that the property bearing Residential Flat No. 4, 2nd Floor, "Lotus Pride Apartment", Plot No. 1, Survey No. 122 / 1 + 2 / 16A, Near Shree Vitthal Rakhumai Mandir, Canal Road, Pawar Wadi, Village -Deolali, Taluka & District - Nashik - 422 101, State - Maharashtra, Country - India belongs to Shri, Nilesh Vijay Kale.