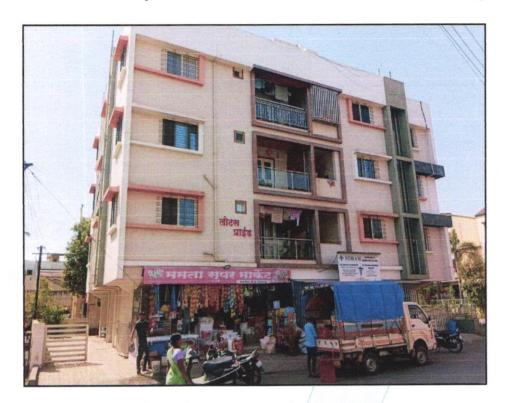

## Details of the property under consideration:

Name of Owner: Shri. Nilesh Vijay Kale

Residential Flat No. 4, 2nd Floor, "Lotus Pride Apartment", Plot No. 1, Survey No. 122 / 1 + 2 / 16A, Near Shree Vitthal Rakhumai Mandir, Canal Road, Pawar Wadi, Village - Deolali, Taluka & District - Nashik - 422 101, State - Maharashtra, Country - India

## VALUATION OPINION REPORT

This is to certify that the property bearing Residential Flat No. 4, 2nd Floor, "Lotus Pride Apartment", Plot No. 1, Survey No. 122 / 1 + 2 / 16A, Near Shree Vitthal Rakhumai Mandir, Canal Road, Pawar Wadi, Village -Deolali, Taluka & District - Nashik - 422 101, State - Maharashtra, Country - India belongs to Shri, Nilesh Vijay Kale.

## VALUATION REPORT (IN RESPECT OF FLAT)

| ı  | General                                                                                                                      |         |                                                                                                                                                                                                                                                                                   |
|----|------------------------------------------------------------------------------------------------------------------------------|---------|-----------------------------------------------------------------------------------------------------------------------------------------------------------------------------------------------------------------------------------------------------------------------------------|
| 1. | Purpose for which the valuation is made                                                                                      | :       | As per the request from Union Bank of India, Nashik City Branch to assess market value of the property for SARFAESI Securitisation and Reconstruction of Financial Assets and Enforcement of Security Interest Act, 2002 purpose                                                  |
| 2. | a) Date of inspection                                                                                                        | :       | 16.03.2024                                                                                                                                                                                                                                                                        |
|    | b) Date on which the valuation is made                                                                                       | :       | 17.03.2024                                                                                                                                                                                                                                                                        |
| 3. | List of documents produced for perusal:                                                                                      |         |                                                                                                                                                                                                                                                                                   |
|    | 1. Copy of Agreement for Sale vides No. 239                                                                                  | 1/20    | 15 dated 26.03.2015.                                                                                                                                                                                                                                                              |
|    | 2. Copy of True Copy Building Plan Accom                                                                                     | nanv    | ing Commencement No. 198 / 3 / 56 dated 08.12.2014                                                                                                                                                                                                                                |
|    | issued by Ar. Gaurav.                                                                                                        | , p = , |                                                                                                                                                                                                                                                                                   |
|    | \\                                                                                                                           |         | /                                                                                                                                                                                                                                                                                 |
|    | Copy of Commencement Certificate No. L                                                                                       | ND /    | BP / C-3 / 198 / 3156 dated 08.12.2014                                                                                                                                                                                                                                            |
|    | 4. Copy of Previous Valuation Report dated 3                                                                                 | 30.01   | .2019 issued by Gunwant Chaudhari.                                                                                                                                                                                                                                                |
| 4  | Name of the owner(s) and his / their address (es) with Phone no. (details of share of each owner in case of joint ownership) | :       | Name of Owner: Shri. Nilesh Vijay Kale.  Address: Residential Flat No. 4, 2nd Floor, "Lotus Pride                                                                                                                                                                                 |
|    |                                                                                                                              | -       | Apartment", Plot No. 1, Survey No. 122 / 1 + 2 / 16A,                                                                                                                                                                                                                             |
|    | Think.Inno                                                                                                                   | V (     | Near Shree Vitthal Rakhumai Mandir, Canal Road,                                                                                                                                                                                                                                   |
|    |                                                                                                                              |         | Pawar Wadi, Village - Deaolali, Taluka & District -                                                                                                                                                                                                                               |
|    | 4                                                                                                                            |         | Nashik - 422 101, State - Maharashtra, Country -                                                                                                                                                                                                                                  |
|    |                                                                                                                              |         | India.                                                                                                                                                                                                                                                                            |
|    |                                                                                                                              |         |                                                                                                                                                                                                                                                                                   |
|    |                                                                                                                              | 2-5     | Contact Person: Mr. Amol Sir ( Bank Staff) +91 9096499994                                                                                                                                                                                                                         |
|    |                                                                                                                              |         | Sole Ownership                                                                                                                                                                                                                                                                    |
| 5. | Brief description of the property (Including Leasehold / freehold etc.)                                                      | :       | The property is a Residential Flat No. 4 located on 4 <sup>th</sup> Floor. As per Plan the composition of Residential Flat is 3 Bedrooms + Living Room + Kitchen + Toilet + Balcony (i.e. 3BHK). The property is at 4.7 Km. travelling distance from Nashik Road railway station. |