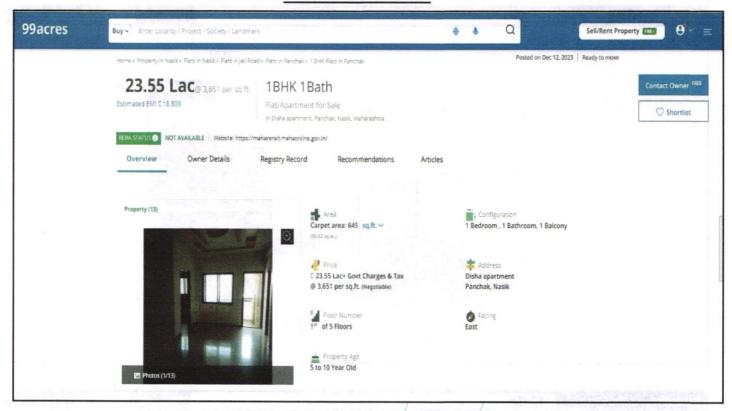

Considering various parameters recorded, existing economic scenario, and the information that is available with reference to the development of neighborhood and method selected for valuation, we are of the opinion that, the property premises can be assessed and valued for SARFAESI Securitisation and Reconstruction of Financial Assets and Enforcement of Security Interest Act, 2002 purpose at ₹ 49,77,300.00 (Rupees Forty Nine Lakh Seventy Seven Thousand Three Hundred Only).