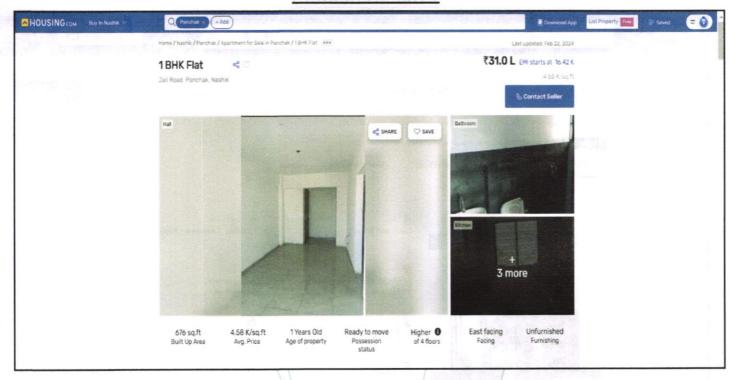

Considering various parameters recorded, existing economic scenario, and the information that is available with reference to the development of neighborhood and method selected for valuation, we are of the opinion that, the property premises can be assessed and valued for SARFAESI Securitisation and Reconstruction of Financial Assets and Enforcement of Security Interest Act, 2002 purpose at ₹ 49,77,300.00 (Rupees Forty Nine Lakh Seventy Seven Thousand Three Hundred Only).