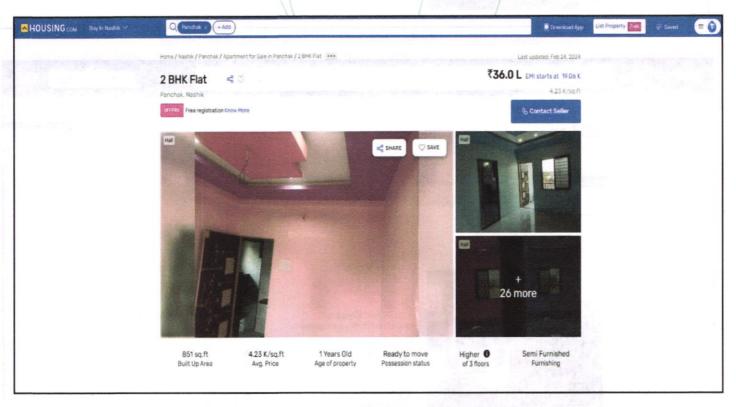

Considering various parameters recorded, existing economic scenario, and the information that is available with reference to the development of neighborhood and method selected for valuation, we are of the opinion that, the property premises can be assessed and valued for SARFAESI Securitisation and Reconstruction of Financial Assets and Enforcement of Security Interest Act, 2002 purpose at ₹ 49,77,300.00 (Rupees Forty Nine Lakh Seventy Seven Thousand Three Hundred Only).