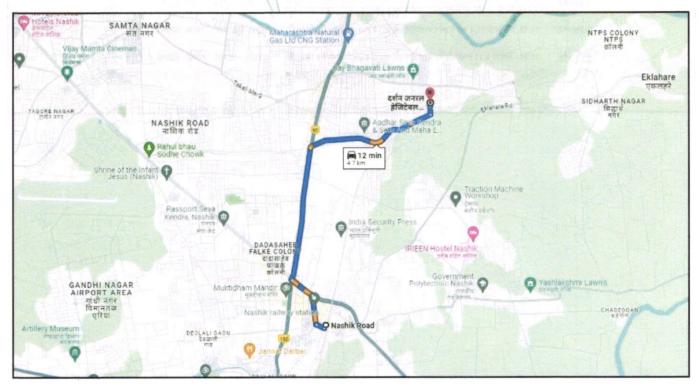

## VALUATION REPORT (IN RESPECT OF FLAT)

| ı  | General                                                                                                                      |         |                                                                                                                                                                                                                                                                                   |
|----|------------------------------------------------------------------------------------------------------------------------------|---------|-----------------------------------------------------------------------------------------------------------------------------------------------------------------------------------------------------------------------------------------------------------------------------------|
| 1. | Purpose for which the valuation is made                                                                                      | :       | As per the request from Union Bank of India, Nashik City Branch to assess market value of the property for SARFAESI Securitisation and Reconstruction of Financial Assets and Enforcement of Security Interest Act, 2002 purpose                                                  |
| 2. | a) Date of inspection                                                                                                        | :       | 16.03.2024                                                                                                                                                                                                                                                                        |
|    | b) Date on which the valuation is made                                                                                       | :       | 17.03.2024                                                                                                                                                                                                                                                                        |
| 3. | List of documents produced for perusal:                                                                                      |         |                                                                                                                                                                                                                                                                                   |
|    | 1. Copy of Agreement for Sale vides No. 239                                                                                  | 1/20    | 15 dated 26.03.2015.                                                                                                                                                                                                                                                              |
|    | 2. Copy of True Copy Building Plan Accom                                                                                     | nanv    | ing Commencement No. 198 / 3 / 56 dated 08.12.2014                                                                                                                                                                                                                                |
|    | issued by Ar. Gaurav.                                                                                                        | , p = , |                                                                                                                                                                                                                                                                                   |
|    | \\                                                                                                                           |         | /                                                                                                                                                                                                                                                                                 |
|    | Copy of Commencement Certificate No. L                                                                                       | ND /    | BP / C-3 / 198 / 3156 dated 08.12.2014                                                                                                                                                                                                                                            |
|    | 4. Copy of Previous Valuation Report dated 3                                                                                 | 30.01   | .2019 issued by Gunwant Chaudhari.                                                                                                                                                                                                                                                |
| 4  | Name of the owner(s) and his / their address (es) with Phone no. (details of share of each owner in case of joint ownership) | :       | Name of Owner: Shri. Nilesh Vijay Kale.  Address: Residential Flat No. 4, 2nd Floor, "Lotus Pride                                                                                                                                                                                 |
|    |                                                                                                                              | -       | Apartment", Plot No. 1, Survey No. 122 / 1 + 2 / 16A,                                                                                                                                                                                                                             |
|    | Think.Inno                                                                                                                   | V (     | Near Shree Vitthal Rakhumai Mandir, Canal Road,                                                                                                                                                                                                                                   |
|    |                                                                                                                              |         | Pawar Wadi, Village - Deaolali, Taluka & District -                                                                                                                                                                                                                               |
|    | 4                                                                                                                            |         | Nashik - 422 101, State - Maharashtra, Country -                                                                                                                                                                                                                                  |
|    |                                                                                                                              |         | India.                                                                                                                                                                                                                                                                            |
|    |                                                                                                                              |         |                                                                                                                                                                                                                                                                                   |
|    |                                                                                                                              | 2-5     | Contact Person: Mr. Amol Sir ( Bank Staff) +91 9096499994                                                                                                                                                                                                                         |
|    |                                                                                                                              |         | Sole Ownership                                                                                                                                                                                                                                                                    |
| 5. | Brief description of the property (Including Leasehold / freehold etc.)                                                      | :       | The property is a Residential Flat No. 4 located on 4 <sup>th</sup> Floor. As per Plan the composition of Residential Flat is 3 Bedrooms + Living Room + Kitchen + Toilet + Balcony (i.e. 3BHK). The property is at 4.7 Km. travelling distance from Nashik Road railway station. |