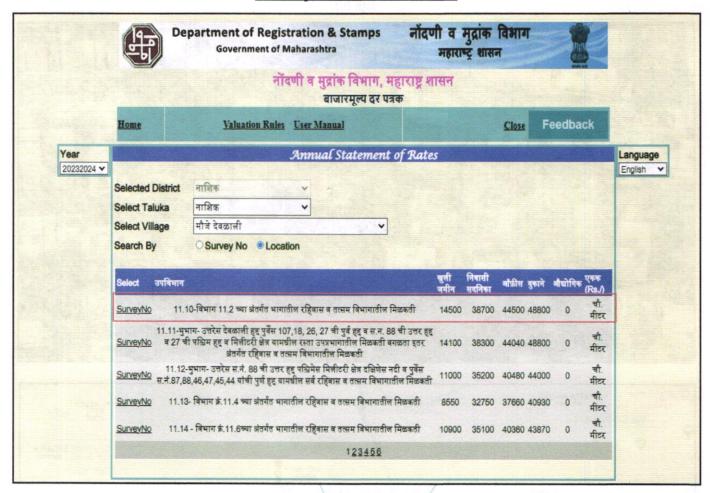

Considering various parameters recorded, existing economic scenario, and the information that is available with reference to the development of neighborhood and method selected for valuation, we are of the opinion that, the property premises can be assessed and valued for SARFAESI Securitisation and Reconstruction of Financial Assets and Enforcement of Security Interest Act, 2002 purpose at ₹ 49,77,300.00 (Rupees Forty Nine Lakh Seventy Seven Thousand Three Hundred Only).