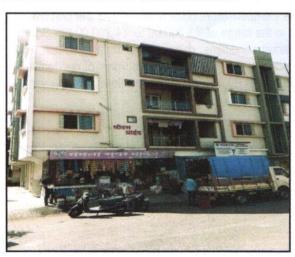

## Details of the property under consideration:

Name of Owner: Shri. Nilesh Vijay Kale

Residential Flat No. 4, 2nd Floor, "Lotus Pride Apartment", Plot No. 1, Survey No. 122 / 1 + 2 / 16A, Near Shree Vitthal Rakhumai Mandir, Canal Road, Pawar Wadi, Village - Deolali, Taluka & District - Nashik - 422 101, State - Maharashtra, Country - India

## VALUATION OPINION REPORT

This is to certify that the property bearing Residential Flat No. 4, 2nd Floor, "Lotus Pride Apartment", Plot No. 1, Survey No. 122 / 1 + 2 / 16A, Near Shree Vitthal Rakhumai Mandir, Canal Road, Pawar Wadi, Village -Deolali, Taluka & District - Nashik - 422 101, State - Maharashtra, Country - India belongs to Shri, Nilesh Vijay Kale.