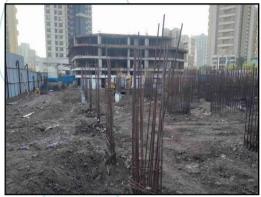

#### LEVEL OF COMPLETEION:

| Building          | Present stage of Construction | Percentage of work completion |
|-------------------|-------------------------------|-------------------------------|
| Balaji<br>Skyline | Plinth work is in progress.   | 05%                           |