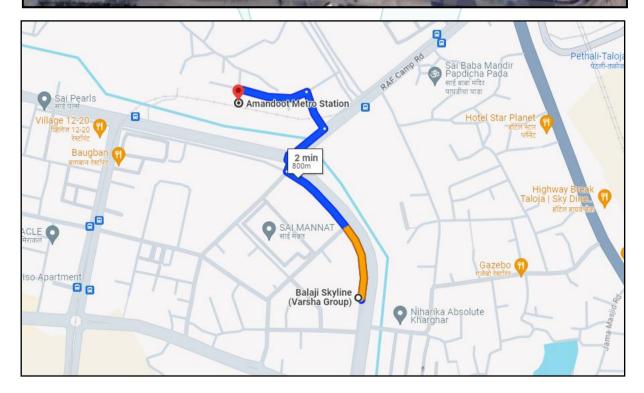

#### 1. Location Details:

The property is situated at "Balaji Skyline" Proposed Residential & Commercial Building on Plot No. 56, Sector -34A. Village - Kharghar, Sai Mannat Road, Navi Mumbai, Taluka - Panvel, Dist - Raigad, PIN - 410 210, State -Maharashtra, Country - India. It is about 800 M. travel distance from Amandoot Metro Station. Surface transport to the property is by buses, Auto, taxis & private vehicles. The property is in developed locality. All the amenities like shops, banks, hotels, markets, schools, hospitals, etc. are all available in the surrounding locality. The locality is middle class & developed.