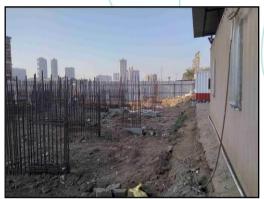

#### LEVEL OF COMPLETEION:

| Building          | Present stage of Construction | Percentage of work completion |
|-------------------|-------------------------------|-------------------------------|
| Balaji<br>Skyline | Plinth work is in progress.   | 05%                           |