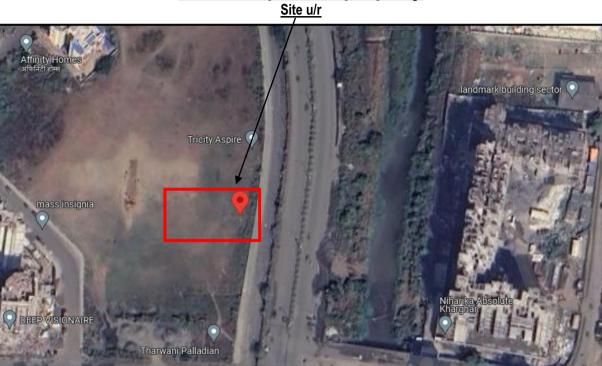

#### 3. **Boundaries of the Property:**

| Direction           | Particulars                |                      |  |  |  |  |
|---------------------|----------------------------|----------------------|--|--|--|--|
| On or towards North | Open Plot & Tricity Aspire | ALA CONSU            |  |  |  |  |
| On or towards South | Open Plot & Internal Road  | Archit<br>Interior E |  |  |  |  |
| On or towards East  | Road & Nallha              | TEV Con<br>Lender's  |  |  |  |  |
| On or towards West  | Affinity Homes & Road      | 720 MH20             |  |  |  |  |

| 12.  | In Case it is Agri<br>site plots is conter                                      | cultural land, any conversic<br>mplated                         | on to house : | N.             | A.                                                                                                          |                  |                                                                                                |
|------|---------------------------------------------------------------------------------|-----------------------------------------------------------------|---------------|----------------|-------------------------------------------------------------------------------------------------------------|------------------|------------------------------------------------------------------------------------------------|
| 13.  | Boundaries<br>of the<br>property                                                | As per Documents As per RE                                      |               | RA Certificate |                                                                                                             | As per Site      |                                                                                                |
|      | North                                                                           | Plot No 59                                                      | Plot          | No :           | 59                                                                                                          | Oper             | n Plot & Tricity Aspire                                                                        |
|      | South                                                                           | 45 Mts Wide Road                                                | 45 Mts V      | Vide           | Road                                                                                                        | Oper             | Plot & Internal Road                                                                           |
|      | East                                                                            | Plot No 55                                                      | Plot          | No:            | 55                                                                                                          |                  | Road & Nallha                                                                                  |
|      | West                                                                            | Plot No 57                                                      | Plot          | No:            | 57 (R)                                                                                                      | Affi             | nity Homes & Road                                                                              |
| 14.1 | Dimensions of                                                                   | the site                                                        |               |                | N. A. as the                                                                                                | land is irre     | gular in shape                                                                                 |
|      |                                                                                 |                                                                 |               |                | A<br>As per the                                                                                             | Deed             | B Actuals                                                                                      |
|      | North                                                                           |                                                                 |               | :              | _                                                                                                           |                  | - Totadio                                                                                      |
|      | South                                                                           |                                                                 |               | :              | _                                                                                                           |                  | _                                                                                              |
|      | East                                                                            |                                                                 |               |                | _                                                                                                           |                  | _                                                                                              |
|      | West                                                                            |                                                                 |               |                | _                                                                                                           |                  | _                                                                                              |
| 14.2 |                                                                                 | tude & Co-ordinates of prope                                    | ertv          |                | 19°04'10.4"N 73°05'04.1"E                                                                                   |                  |                                                                                                |
| 14.  | Extent of the site                                                              |                                                                 |               | :              | Plot area – 2103.60 Sq. M. (As per Plan & RERA Certificate) Structure - As per table attached to the report |                  |                                                                                                |
| 15.  | Extent of the si                                                                | Extent of the site considered for Valuation (least of 14A& 14B) |               |                | Plot area –<br>RERA Certifi                                                                                 | 2103.60<br>cate) | Sq. M. (As per Plan &                                                                          |
| 16   | tenant since ho                                                                 | ied by the owner / tenant?<br>w long? Rent received per r       |               | :              | N.A. Building                                                                                               | Construc         | tion work is in progress                                                                       |
| II   |                                                                                 | STICS OF THE SITE                                               | novate        | (              | reate                                                                                                       |                  |                                                                                                |
| 1.   | Classification o                                                                | <b>,</b>                                                        | 10 / 410      | • •            | Middle class                                                                                                |                  |                                                                                                |
| 2.   | <u> </u>                                                                        | f surrounding areas                                             |               | :              | Very Good                                                                                                   |                  |                                                                                                |
| 3.   | •                                                                               | equent flooding/ sub-merging                                    | •             | Ė              | No<br>All eveileble                                                                                         | noor by          |                                                                                                |
| 4.   | Feasibility to the Civic amenities like School, Hospital, Bus Stop, Market etc. |                                                                 |               |                | All available                                                                                               | near by          |                                                                                                |
| 5.   |                                                                                 | ith topographical conditions                                    |               | :              | Plain                                                                                                       |                  |                                                                                                |
| 6.   | Shape of land                                                                   | 11.1.9                                                          |               | :              | Irregular                                                                                                   |                  |                                                                                                |
| 7.   | * * * * * * * * * * * * * * * * * * * *                                         | which it can be put                                             |               | :              |                                                                                                             |                  | mmercial purpose                                                                               |
| 8.   | Any usage rest                                                                  |                                                                 |               | :              |                                                                                                             |                  | ercial purpose                                                                                 |
| 9.   | Is plot in town planning approved layout?                                       |                                                                 |               | :              | TPO (NM 03.07.2023                                                                                          | & K) / :         | an CIDCO / BP-18564 /<br>2023 / 10973 Dated<br>by Associate Planner<br>of Copies – Six – Sheet |