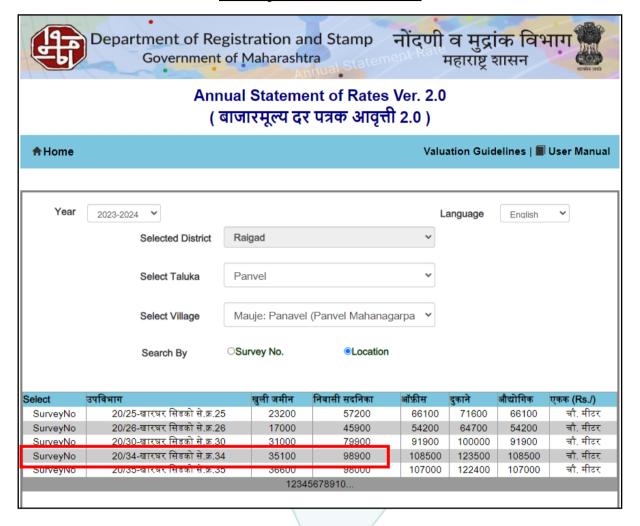

|        |                                                            | 1   | No 4/Cto/           | 2 ( 0 )                                                        |
|--------|------------------------------------------------------------|-----|---------------------|----------------------------------------------------------------|
|        |                                                            |     | No. 1 / 6 to 6      | ,                                                              |
|        |                                                            |     | Approved u          | Number of Floors                                               |
|        |                                                            |     | Project             |                                                                |
|        |                                                            |     |                     | Ground (Part) + Stilt (Part) +  1st Floor (Part Parking / Part |
|        |                                                            |     | Balaji              | Commercial) + 2 <sup>nd</sup> to 5 <sup>th</sup>               |
|        |                                                            |     | Skyline             | Floors (Podiums) + 6 <sup>th</sup> (Part                       |
|        |                                                            |     | Skyllile            | Parking / Part Amenity) + 7 <sup>th</sup>                      |
|        |                                                            |     |                     | to 34th upper floors.                                          |
| 10.    | Corner plot or intermittent plot?                          |     | Corner              | to 34 apper moors.                                             |
| 11.    | Road facilities                                            | •   | Yes                 |                                                                |
| 12.    | Type of road available at present                          |     | W. B. M. Ro         | ad                                                             |
| 13.    | Width of road – is it below 20 ft. or more than 20 ft.     | •   | 45 Meter. W         |                                                                |
| 14.    | Is it a Land – Locked land?                                | :   | No                  |                                                                |
| 15.    | Water potentiality                                         | :   | Municipal W         | ater supply                                                    |
| 16.    | Underground sewerage system                                | :   |                     | o Municipal sewer                                              |
| 17.    | Is Power supply is available in the site                   | :   | Yes                 | ·                                                              |
| 18.    | Advantages of the site                                     | :   | Located in d        | eveloped area                                                  |
| 19.    | Special remarks, if any like threat of acquisition of      | :   | No                  |                                                                |
|        | land for publics service purposes, road widening or        |     |                     |                                                                |
|        | applicability of CRZ provisions etc.(Distance from         |     |                     |                                                                |
|        | sea-cost / tidal level must be incorporated)               |     |                     |                                                                |
| Part - | A (Valuation of land)                                      |     |                     |                                                                |
| 1      | Size of plot                                               |     | Plot area -         | 2103.60 Sq. M. (As per Plan &                                  |
|        |                                                            |     | RERA Certif         | icate)                                                         |
|        | North & South                                              | :,  | /-                  |                                                                |
|        | East & West                                                | /   | -                   |                                                                |
| 2      | Total extent of the plot                                   | :   | •                   | attached to the report                                         |
| 3      | Prevailing market rate ( Along With details / reference of | :   |                     | attached to the report                                         |
|        | at least two latest deals / transactions with respect to   |     | _                   | cent transactions/online listings are                          |
|        | adjacent properties in the areas)                          | . ( | attached wit        | ·                                                              |
| 4      | Guideline rate obtained from the Register's Office (an     | :   |                     | per Sq. M. for Residential                                     |
|        | evidence thereof to be enclosed)                           |     |                     | per Sq. M. for Land                                            |
| 5      | Assessed / adopted rate of valuation                       | :   |                     | e attached to the report                                       |
| 6      | Estimated value of land                                    | :   | l                   | As per Approved Plan                                           |
|        |                                                            |     | Land Area in Sq. M. | Rate in Value in (₹)<br>Sq. M.                                 |
|        |                                                            |     | 2103.60             | 35100 7,38,36,360.00                                           |
| Part - | B (Valuation of Building)                                  |     |                     | , , ,                                                          |
| 1      | Technical details of the building                          | :   |                     |                                                                |
|        | a) Type of Building (Residential / Commercial /            | :   | Residential         |                                                                |
|        | Industrial)                                                |     |                     |                                                                |
|        | b) Type of construction (Load bearing / RCC / Steel        | :   | N.A. Building       | g Construction work is in progress                             |
|        | Framed)                                                    |     |                     |                                                                |