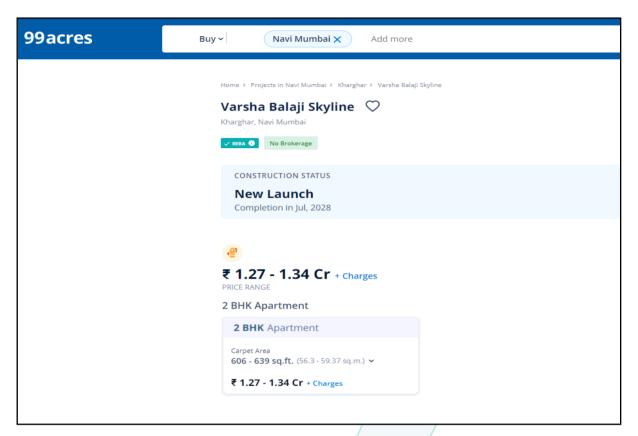

About "Balaji Skyline" Project: Property for sale in Kharghar, Navi Mumbai. This project, that is, Varsha Balaji Skyline is a well designed project by Varsha Group. It is offering Under Construction units. If you are looking at Apartment, you should check out Varsha Balaji Skyline. Set in an expanse of 0.51 Acres, the property offers a remarkable lifestyle. Available configurations include 2 BHK. As per the area plan, units are in the size range of 606.0 - 639.0 sq.ft.. Varsha Balaji Skyline was launched in October 2023. Project possession is slated for Jul, 2028. There is 1 building in this project. Total number of flats at Varsha Balaji Skyline is 112. Varsha Balaji Skyline is located in Plot No.56, Sector No. 34 A, Kharghar. There are 112 units in this residential project. Varsha Balaji Skyline has all approvals in place as mandated by the state regulatory authority. RERA ID of this project is P52000052548.