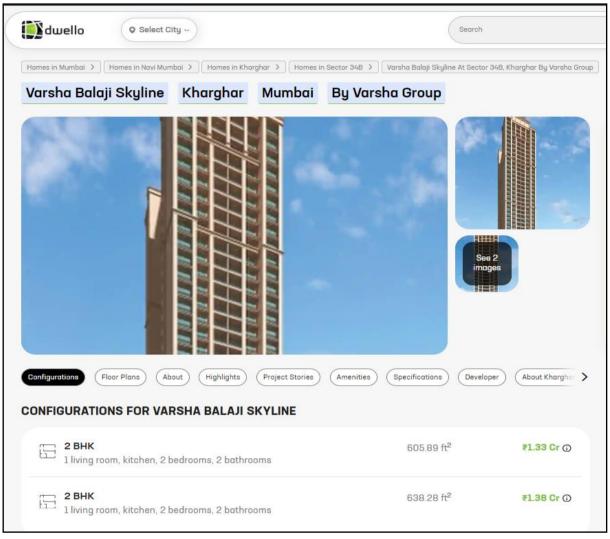

About "Balaji Skyline" Project: Property for sale in Kharghar, Navi Mumbai. This project, that is, Varsha Balaji Skyline is a well designed project by Varsha Group. It is offering Under Construction units. If you are looking at Apartment, you should check out Varsha Balaji Skyline. Set in an expanse of 0.51 Acres, the property offers a remarkable lifestyle. Available configurations include 2 BHK. As per the area plan, units are in the size range of 606.0 - 639.0 sq.ft.. Varsha Balaji Skyline was launched in October 2023. Project possession is slated for Jul, 2028. There is 1 building in this project. Total number of flats at Varsha Balaji Skyline is 112. Varsha Balaji Skyline is located in Plot No.56, Sector No. 34 A, Kharghar. There are 112 units in this residential project. Varsha Balaji Skyline has all approvals in place as mandated by the state regulatory authority. RERA ID of this project is P52000052548.