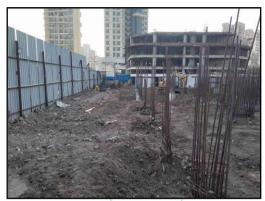

#### LEVEL OF COMPLETEION:

| Building          | Present stage of Construction | Percentage of work completion |
|-------------------|-------------------------------|-------------------------------|
| Balaji<br>Skyline | Plinth work is in progress.   | 05%                           |