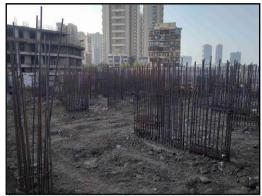

#### LEVEL OF COMPLETEION:

| Building          | Present stage of Construction | Percentage of work completion |
|-------------------|-------------------------------|-------------------------------|
| Balaji<br>Skyline | Plinth work is in progress.   | 05%                           |