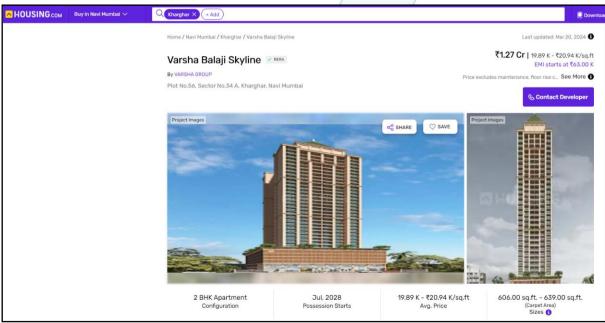

About "Balaji Skyline" Project: Property for sale in Kharghar, Navi Mumbai. This project, that is, Varsha Balaji Skyline is a well designed project by Varsha Group. It is offering Under Construction units. If you are looking at Apartment, you should check out Varsha Balaji Skyline. Set in an expanse of 0.51 Acres, the property offers a remarkable lifestyle. Available configurations include 2 BHK. As per the area plan, units are in the size range of 606.0 - 639.0 sq.ft.. Varsha Balaji Skyline was launched in October 2023. Project possession is slated for Jul, 2028. There is 1 building in this project. Total number of flats at Varsha Balaji Skyline is 112. Varsha Balaji Skyline is located in Plot No.56, Sector No. 34 A, Kharghar. There are 112 units in this residential project. Varsha Balaji Skyline has all approvals in place as mandated by the state regulatory authority. RERA ID of this project is P52000052548.