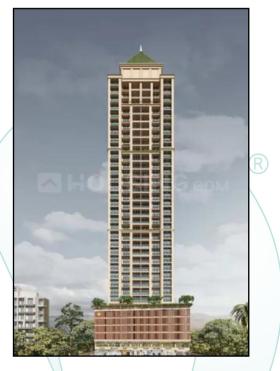

# MASTER VALUATION REPORT

Details of the property under consideration:

Name of Project: "Balaji Skyline"

"Balaji Skyline" Proposed Residential & Commercial Building on Plot No. 56, Sector – 34A, Village - Kharghar, Sai Mannat Road, Navi Mumbai, Taluka – Panvel, Dist – Raigad, PIN – 410 210, State - Maharashtra, Country – India.

## MASTER VALUATION REPORT OF "Balaji Skyline"

"Balaji Skyline" Proposed Residential & Commercial Building on Plot No. 56, Sector – 34A, Village - Kharghar, Sai Mannat Road, Navi Mumbai, Taluka - Panvel, Dist - Raigad, PIN - 410 210, State - Maharashtra, Country - India

About "Balaji Skyline" Project: Property for sale in Kharghar, Navi Mumbai. This project, that is, Varsha Balaji Skyline is a well designed project by Varsha Group. It is offering Under Construction units. If you are looking at Apartment, you should check out Varsha Balaji Skyline. Set in an expanse of 0.51 Acres, the property offers a remarkable lifestyle. Available configurations include 2 BHK. As per the area plan, units are in the size range of 606.0 - 639.0 sq.ft.. Varsha Balaji Skyline was launched in October 2023. Project possession is slated for Jul, 2028. There is 1 building in this project. Total number of flats at Varsha Balaji Skyline is 112. Varsha Balaji Skyline is located in Plot No.56, Sector No. 34 A, Kharghar. There are 112 units in this residential project. Varsha Balaji Skyline has all approvals in place as mandated by the state regulatory authority. RERA ID of this project is P52000052548.