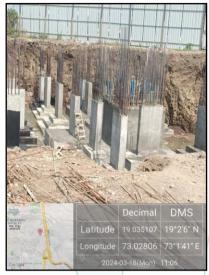

#### **LEVEL OF COMPLETEION:**

| Building        | Present stage of Construction  | Percentage of work completion |
|-----------------|--------------------------------|-------------------------------|
| Matrix Imperial | Foundation work is in progress | 0%                            |

Latitude Longitude: 19°02'07.5"N 73°01'39.8"E