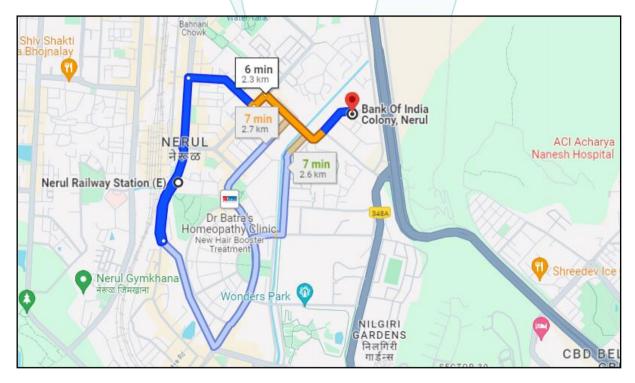

#### 1. Location Details:

The property is situated at **"Matrix Imperial"**, Building on Plot No 37 +38, Sector No. 13, Mumbai Satara Highway, Nerul, Navi Mumbai, Taluka & Dist. – Thane, PIN – 400 706, State - Maharashtra, Country - India. It is about 2.7 Km. travel distance from Nerul Railway Station of Harbour Railway line. Surface transport to the property is by buses, Auto, taxis & private vehicles. The property is in developed locality. All the amenities like shops, banks, hotels, markets, schools, hospitals, etc. are all available in the surrounding locality. The locality is middle class & developed.