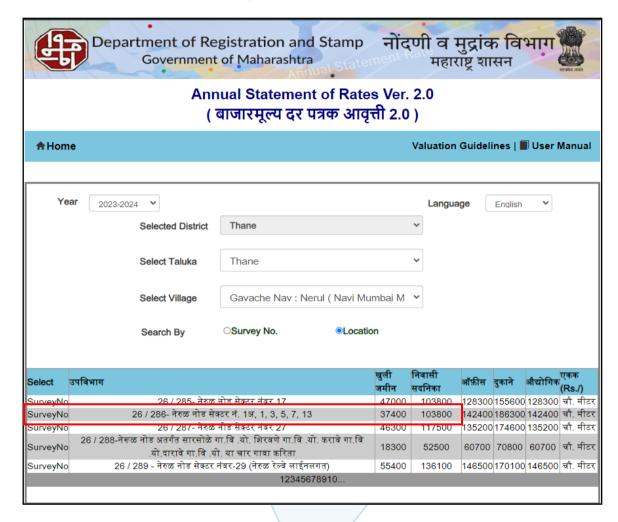

or the purpose of valuation .The Price for similar type of property in the nearby vicinity is in the range of ₹ 15,000.00 to ₹ 18,000.00 per Sq. Ft. on Carpet area Considering the rate with attached report, current market conditions, demand and supply position, Flat size, location, upswing in real estate prices, sustained demand for Residential Flat, all round development of commercial and residential application in the locality etc. We estimate ₹ 17,500.00 per Sq. Ft. on Carpet Area for valuation.





## **Actual Site Photographs**









Think.Innovate.Create

## **Route Map of the property**

Site u/r





#### Latitude Longitude: 19°02'07.5"N 73°01'39.8"E

**Note:** The Blue line shows the route to site from nearest railway station (Nerul – 2.3 Km.)





## **Ready Reckoner Rate**



Think.Innovate.Create



## **Sales Intance**

|                                                                                                                                                                                                                      |                                                                                                                                                                                                                                             | 0 3                                       |  |  |  |
|----------------------------------------------------------------------------------------------------------------------------------------------------------------------------------------------------------------------|---------------------------