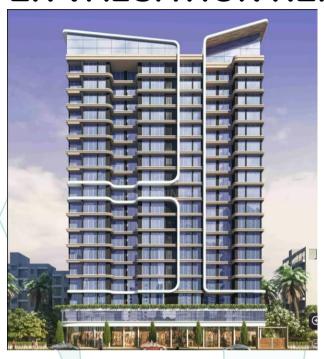

# MASTER VALUATION REPORT OF "Matrix Imperial"

"Matrix Imperial", Building on Plot No 37 +38, Sector No. 13, Mumbai Satara Highway, Nerul, Navi Mumbai, Taluka & Dist. – Thane, PIN – 400 706, State - Maharashtra, Country - India

#### 1. Location Details:

The property is situated at **"Matrix Imperial"**, Building on Plot No 37 +38, Sector No. 13, Mumbai Satara Highway, Nerul, Navi Mumbai, Taluka & Dist. – Thane, PIN – 400 706, State - Maharashtra, Country - India. It is about 2.7 Km. travel distance from Nerul Railway Station of Harbour Railway line. Surface transport to the property is by buses, Auto, taxis & private vehicles. The property is in developed locality. All the amenities like shops, banks, hotels, markets, schools, hospitals, etc. are all available in the surrounding locality. The locality is middle class & developed.