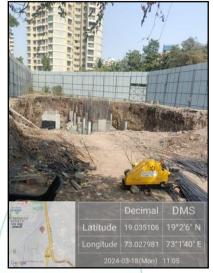

#### **LEVEL OF COMPLETEION:**

| Building        | Present stage of Construction  | Percentage of work completion |
|-----------------|--------------------------------|-------------------------------|
| Matrix Imperial | Foundation work is in progress | 0%                            |

Latitude Longitude: 19°02'07.5"N 73°01'39.8"E