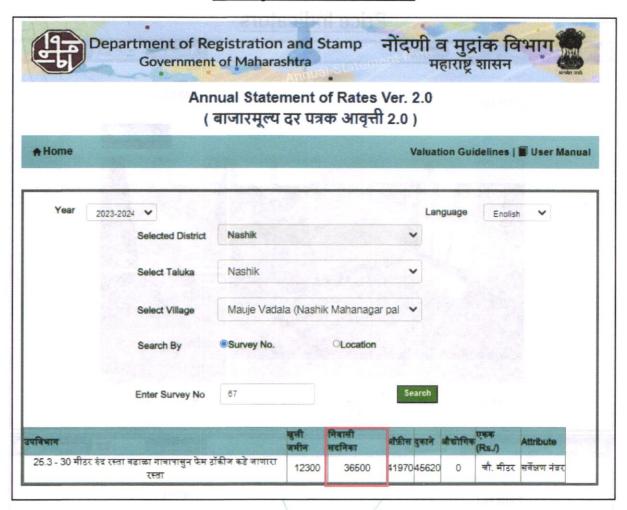

Considering various parameters recorded, existing economic scenario, and the information that is available with reference to the development of neighborhood and method selected for valuation, we are of the opinion that, the property premises can be assessed for this particular purpose at 29,43,000.00 (Rupees Twenty-Nine Lakh Forty-Three Thousand). As per site inspection 79% of construction work is completed.