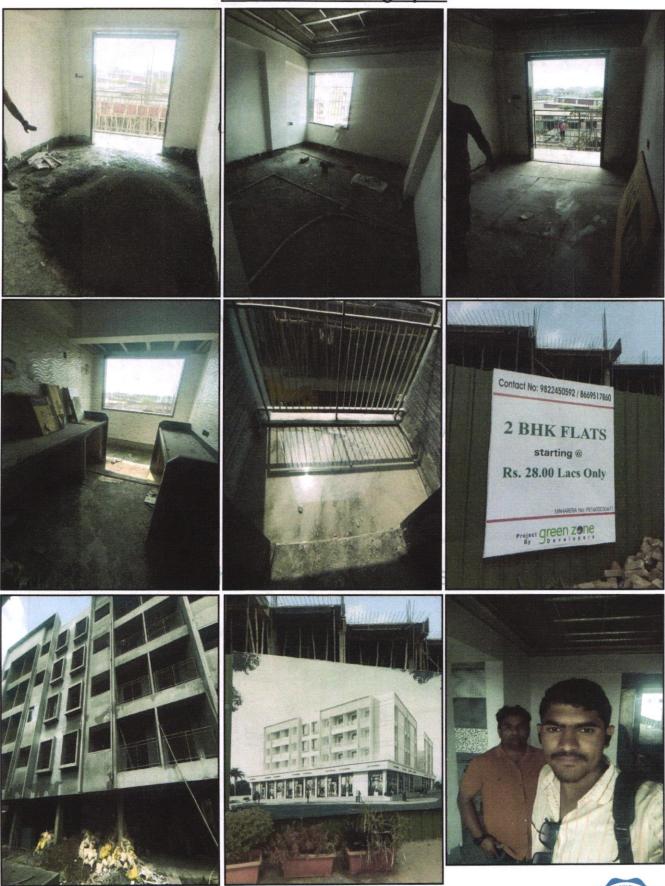

Considering various parameters recorded, existing economic scenario, and the information that is available with reference to the development of neighborhood and method selected for valuation, we are of the opinion that, the property premises can be assessed for this particular purpose at 29,43,000.00 (Rupees Twenty-Nine Lakh Forty-Three Thousand). As per site inspection 79% of construction work is completed.

# **VALUATION REPORT (IN RESPECT OF FLAT)**

| 1  | General                                                                                        | R R                                                                                         |                                                                                                                                                                                                                                                                                                                                                                                                                                                                             |
|----|------------------------------------------------------------------------------------------------|---------------------------------------------------------------------------------------------|-----------------------------------------------------------------------------------------------------------------------------------------------------------------------------------------------------------------------------------------------------------------------------------------------------------------------------------------------------------------------------------------------------------------------------------------------------------------------------|
| 1. | Purpose for which the valuation                                                                | is made :                                                                                   | To assess Fair Market value of the property for Banking Purpose.                                                                                                                                                                                                                                                                                                                                                                                                            |
| 2. | a) Date of inspection                                                                          | /:                                                                                          | 15.03.2024                                                                                                                                                                                                                                                                                                                                                                                                                                                                  |
|    | b) Date on which the valuati                                                                   | on is Made :                                                                                | 16.03.2024                                                                                                                                                                                                                                                                                                                                                                                                                                                                  |
| 3. | Copy of Approved Buildated.24.06.2022, iss Nashik.     Copy of Commencem Nashik Municipal Corp | r Sale Vide No. 26 ilding Plan Accomuded by Executive tent Certificate No poration, Nashik. | panying Commencement Certificate No. A4/ RBP/ 75/ 2022 e Engineer Town Planning Nashik Municipal Corporation,  LND/ BP/ A4/ BP/ 181/ 2021 dated.12.08.2021 issued by 30671 dated 08.09.2021 issued by Maharashtra Real Estate                                                                                                                                                                                                                                               |
| 4. | Name of the owner(s) and his (es) with Phone no. (details of owner in case of joint ownership  | share of each                                                                               | Name of Owner:  Mr. Ji Aul Hak Yar Mohammad Shah &  Mrs. Mahjabeen Ji Aul Hak Shah.  Address: Residential Flat No. D - 301, Third Floor, Building - B, Wing - D, " 67 Greens ", Survey No.67/ 3/ 2B/ 2, Near Islamic English Medium School, Shri Shri Ravishankar Marg, Village - Wadala, Taluka & District - Nashik, PIN - 422 006, State - Maharashtra, Country - India.  Contact Person: Mr. Abhishek Shah_( Site Engineer) Contact No.: + 91 7820945284 Joint Ownership |
|    | Brief description of the proper Leasehold / freehold etc.)                                     | erty (Including :                                                                           | Details of ownership share is not available  The property is a residential Flat is Under Construction Building located on Third Floor.  The composition of Flat will be 2 Bedrooms + Living Room + Kitchen+ WC + Bath + Passage + Balcony (i.e.2BHK).                                                                                                                                                                                                                       |