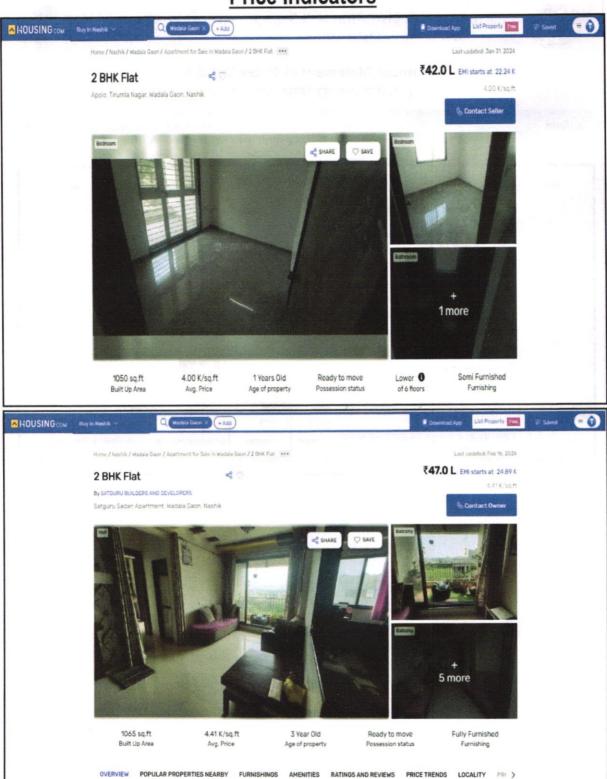

Considering various parameters recorded, existing economic scenario, and the information that is available with reference to the development of neighborhood and method selected for valuation, we are of the opinion that, the property premises can be assessed for this particular purpose at 29,43,000.00 (Rupees Twenty-Nine Lakh Forty-Three Thousand). As per site inspection 79% of construction work is completed.