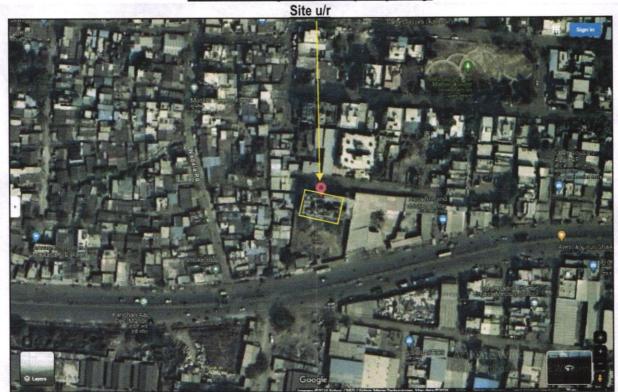

# Details of the property under consideration:

Name of Owner: Mr. Ji Aul Hak Yar Mohammad Shah & Mrs. Mahjabeen Ji Aul Hak Shah.

Residential Flat No. D - 301, Third Floor, Building - B, Wing - D, "67 Greens", Survey No.67/3/2B/2, Near Islamic English Medium School, Shri Shri Ravishankar Marg, Village - Wadala, Taluka & District - Nashik, PIN - 422 006, State - Maharashtra, Country - India.

Longitude Latitude: 19°58'07.0"N 73°47'42.9"E