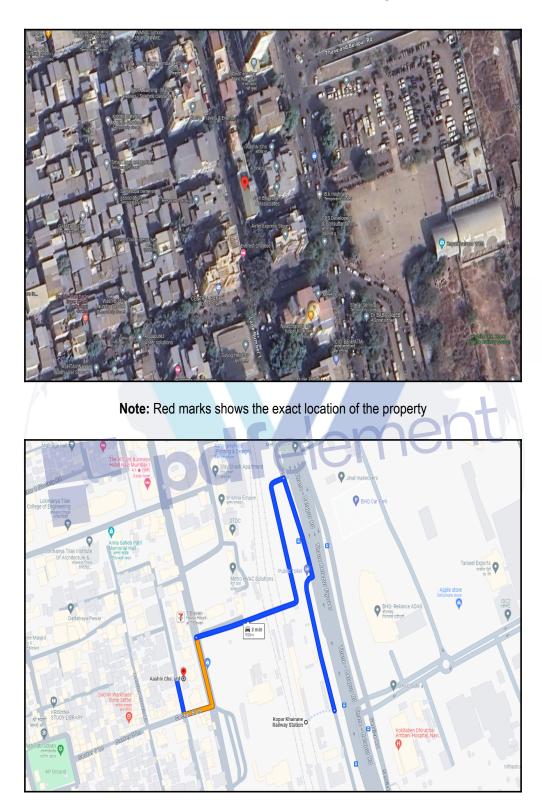

# Route Map of the property

#### Longitude Latitude: 19°6'13.8"N 73°0'33.3"E

Note: The Blue line shows the route to site distance from nearest Railway Station (Kopar Khairane - 950 Mt.).