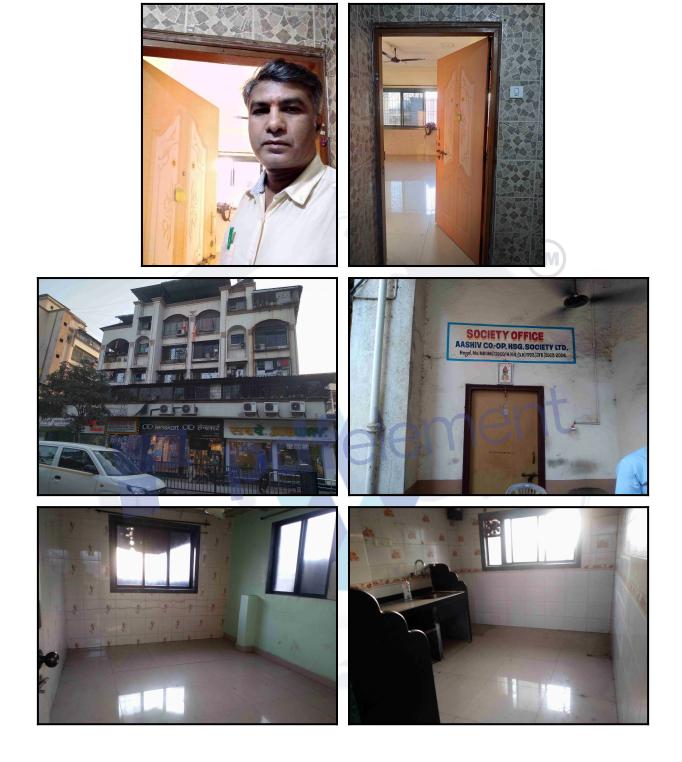

| Good                                        |
| Likely rental values in future                                                                                                                                                                                                     | ₹ 25,000/- Expected rental income per month |
| Any likely income it may generate                                                                                                                                                                                                  | Rental Income                               |







# **Actual Site Photographs**















# Actual Site Photographs

# Route Map of the property



#### Longitude Latitude: 19°6'13.8"N 73°0'33.3"E

Note: The Blue line shows the route to site distance from nearest Railway Station (Kopar Khairane - 950 Mt.).



# **Ready Reckoner Rate**

| el.      | Department of Re<br>Government                                            | gistration<br>of Maharas | and Stamp<br>htra      | नोंदणी<br>म | व मुद्र<br><sub>हाराष्ट्र</sub> इ | ांक विश्व<br>शासन | माग                  |
|----------|---------------------------------------------------------------------------|--------------------------|------------------------|-------------|-----------------------------------|-------------------|----------------------|
|          | Annual Statement of Rate