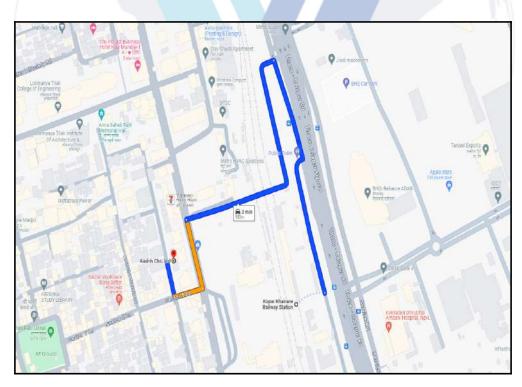

## Route Map of the property

Note: Red marks shows the exact location of the property

#### Longitude Latitude: 19°6'13.8"N 73°0'33.3"E

Note: The Blue line shows the route to site distance from nearest Railway Station (Kopar Khairane - 950 Mt.).