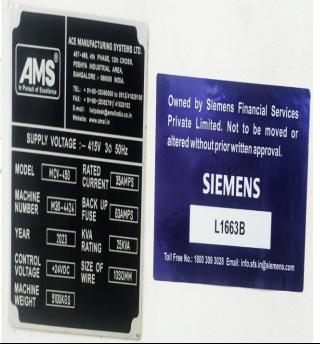

## 1. GENERAL INFORMATION

| Agreement Number:                                                                                                                                                                                                                                                                                                                                                                                                                                                                                                                                                                                                                                                                                                                                                                                                                                                                                                                                                                                                                                                                                                                                                                                                                                                                                                                                                                                                                                                                                                                                                                                                                                                                                                                                                                                                                                                                                                                                                                                                                                                                                                             | A10173618                                                                                                                           |                                                       |                |                                      |                                                                                                 |
|-------------------------------------------------------------------------------------------------------------------------------------------------------------------------------------------------------------------------------------------------------------------------------------------------------------------------------------------------------------------------------------------------------------------------------------------------------------------------------------------------------------------------------------------------------------------------------------------------------------------------------------------------------------------------------------------------------------------------------------------------------------------------------------------------------------------------------------------------------------------------------------------------------------------------------------------------------------------------------------------------------------------------------------------------------------------------------------------------------------------------------------------------------------------------------------------------------------------------------------------------------------------------------------------------------------------------------------------------------------------------------------------------------------------------------------------------------------------------------------------------------------------------------------------------------------------------------------------------------------------------------------------------------------------------------------------------------------------------------------------------------------------------------------------------------------------------------------------------------------------------------------------------------------------------------------------------------------------------------------------------------------------------------------------------------------------------------------------------------------------------------|-------------------------------------------------------------------------------------------------------------------------------------|-------------------------------------------------------|----------------|--------------------------------------|-------------------------------------------------------------------------------------------------|
| Label Number:                                                                                                                                                                                                                                                                                                                                                                                                                                                                                                                                                                                                                                                                                                                                                                                                                                                                                                                                                                                                                                                                                                                                                                                                                                                                                                                                                                                                                                                                                                                                                                                                                                                                                                                                                                                                                                                                                                                                                                                                                                                                                                                 | L1663B                                                                                                                              |                                                       |                |                                      |                                                                                                 |
| Customer:                                                                                                                                                                                                                                                                                                                                                                                                                                                                                                                                                                                                                                                                                                                                                                                                                                                                                                                                                                                                                                                                                                                                                                                                                                                                                                                                                                                                                                                                                                                                                                                                                                                                                                                                                                                                                                                                                                                                                                                                                                                                                                                     | M/s. U S Hydraulics                                                                                                                 |                                                       |                |                                      |                                                                                                 |
| Address of Asset Location:                                                                                                                                                                                                                                                                                                                                                                                                                                                                                                                                                                                                                                                                                                                                                                                                                                                                                                                                                                                                                                                                                                                                                                                                                                                                                                                                                                                                                                                                                                                                                                                                                                                                                                                                                                                                                                                                                                                                                                                                                                                                                                    | S-Block, S 234/9, near Indrayani Corner, PCNTDA, MIDC, Bhosari, Pune, Pimpri-Chinchwad, District Pune – 411026, Maharashtra, India. |                                                       |                |                                      |                                                                                                 |
| Asset/s financed as per<br>Agreement                                                                                                                                                                                                                                                                                                                                                                                                                                                                                                                                                                                                                                                                                                                                                                                                                                                                                                                                                                                                                                                                                                                                                                                                                                                                                                                                                                                                                                                                                                                                                                                                                                                                                                                                                                                                                                                                                                                                                                                                                                                                                          | Sl.no                                                                                                                               | Asset Description                                     | Model          | Supplier                             | Quantity                                                                                        |
|                                                                                                                                                                                                                                                                                                                                                                                                                                                                                                                                                                                                                                                                                                                                                                                                                                                                                                                                                                                                                                                                                                                                                                                                                                                                                                                                                                                                                                                                                                                                                                                                                                                                                                                                                                                                                                                                                                                                                                                                                                                                                                                               | 1                                                                                                                                   | CNC Vertical Machining<br>Center                      | MCV - 450      | ACE Manufacturing<br>Systems Limited | 1 No.                                                                                           |
| Name Plate                                                                                                                                                                                                                                                                                                                                                                                                                                                                                                                                                                                                                                                                                                                                                                                                                                                                                                                                                                                                                                                                                                                                                                                                                                                                                                                                                                                                                                                                                                                                                                                                                                                                                                                                                                                                                                                                                                                                                                                                                                                                                                                    | ☑ Available □ Not Available ☑ Visible □ Not Visible                                                                                 |                                                       |                |                                      |                                                                                                 |
| Serial number (On Asset)                                                                                                                                                                                                                                                                                                                                                                                                                                                                                                                                                                                                                                                                                                                                                                                                                                                                                                                                                                                                                                                                                                                                                                                                                                                                                                                                                                                                                                                                                                                                                                                                                                                                                                                                                                                                                                                                                                                                                                                                                                                                                                      | ☑ Available □ Not Available If Available – Refer Photos                                                                             |                                                       |                |                                      |                                                                                                 |
| Serial number (in Invoice): (If available)                                                                                                                                                                                                                                                                                                                                                                                                                                                                                                                                                                                                                                                                                                                                                                                                                                                                                                                                                                                                                                                                                                                                                                                                                                                                                                                                                                                                                                                                                                                                                                                                                                                                                                                                                                                                                                                                                                                                                                                                                                                                                    | M30-4424                                                                                                                            |                                                       |                |                                      |                                                                                                 |
| Type of Foundation for Asset (wherever applicable)                                                                                                                                                                                                                                                                                                                                                                                                                                                                                                                                                                                                                                                                                                                                                                                                                                                                                                                                                                                                                                                                                                                                                                                                                                                                                                                                                                                                                                                                                                                                                                                                                                                                                                                                                                                                                                                                                                                                                                                                                                                                            | <b>☑</b> Stee                                                                                                                       | ☑ Steel supporting structure □ Concrete floor □ Other |                |                                      |                                                                                                 |
| Level of Bondage                                                                                                                                                                                                                                                                                                                                                                                                                                                                                                                                                                                                                                                                                                                                                                                                                                                                                                                                                                                                                                                                                                                                                                                                                                                                                                                                                                                                                                                                                                                                                                                                                                                                                                                                                                                                                                                                                                                                                                                                                                                                                                              | ✓ Asset easy to remove                                                                                                              |                                                       |                |                                      |                                                                                                 |
| Description of the premises :                                                                                                                                                                                                                                                                                                                                                                                                                                                                                                                                                                                                                                                                                                                                                                                                                                                                                                                                                                                                                                                                                                                                                                                                                                                                                                                                                                                                                                                                                                                                                                                                                                                                                                                                                                                                                                                                                                                                                                                                                                                                                                 | ☑ Manufacturing Facility ☐ Hospital ☐ Warehouse ☐ Office Premises ☐ Diagnostic ☐ Others (Please specify) :                          |                                                       |                |                                      |                                                                                                 |
| Asset influencing circumstances ( i.e Chemical Zone, Corrosive atmosphere, Highly Polluted location etc.,) :                                                                                                                                                                                                                                                                                                                                                                                                                                                                                                                                                                                                                                                                                                                                                                                                                                                                                                                                                                                                                                                                                                                                                                                                                                                                                                                                                                                                                                                                                                                                                                                                                                                                                                                                                                                                                                                                                                                                                                                                                  | □Yes If yes, please specify:  ☑ No                                                                                                  |                                                       |                |                                      |                                                                                                 |
| The inches large and the Company of |                                                                                                                                     |                                                       |                |                                      |                                                                                                 |
| 2. Asset Condition                                                                                                                                                                                                                                                                                                                                                                                                                                                                                                                                                                                                                                                                                                                                                                                                                                                                                                                                                                                                                                                                                                                                                                                                                                                                                                                                                                                                                                                                                                                                                                                                                                                                                                                                                                                                                                                                                                                                                                                                                                                                                                            |                                                                                                                                     |                                                       |                |                                      |                                                                                                 |
| Optical impression of physical condition of Asset :                                                                                                                                                                                                                                                                                                                                                                                                                                                                                                                                                                                                                                                                                                                                                                                                                                                                                                                                                                                                                                                                                                                                                                                                                                                                                                                                                                                                                                                                                                                                                                                                                                                                                                                                                                                                                                                                                                                                                                                                                                                                           |                                                                                                                                     | □ Excellent ☑ Good □ Fair □ Poor □ Very Poor          |                |                                      |                                                                                                 |
| Was the asset in operation at time of Inspection                                                                                                                                                                                                                                                                                                                                                                                                                                                                                                                                                                                                                                                                                                                                                                                                                                                                                                                                                                                                                                                                                                                                                                                                                                                                                                                                                                                                                                                                                                                                                                                                                                                                                                                                                                                                                                                                                                                                                                                                                                                                              | the  ☑ Yes ☐ No If No Please sp                                                                                                     |                                                       | pecify reasons |                                      |                                                                                                 |
| Age of the Asset at the time o<br>inspection                                                                                                                                                                                                                                                                                                                                                                                                                                                                                                                                                                                                                                                                                                                                                                                                                                                                                                                                                                                                                                                                                                                                                                                                                                                                                                                                                                                                                                                                                                                                                                                                                                                                                                                                                                                                                                                                                                                                                                                                                                                                                  | f ~ 8 Months                                                                                                                        |                                                       |                |                                      |                                                                                                 |
| Asset condition at the time of purchase                                                                                                                                                                                                                                                                                                                                                                                                                                                                                                                                                                                                                                                                                                                                                                                                                                                                                                                                                                                                                                                                                                                                                                                                                                                                                                                                                                                                                                                                                                                                                                                                                                                                                                                                                                                                                                                                                                                                                                                                                                                                                       |                                                                                                                                     | ☑ New □ Used                                          |                |                                      |                                                                                                 |
| Any Breakdown in the machine                                                                                                                                                                                                                                                                                                                                                                                                                                                                                                                                                                                                                                                                                                                                                                                                                                                                                                                                                                                                                                                                                                                                                                                                                                                                                                                                                                                                                                                                                                                                                                                                                                                                                                                                                                                                                                                                                                                                                                                                                                                                                                  |                                                                                                                                     | ☐ Yes ☐ No ☑ Not Known                                |                |                                      |                                                                                                 |
| Photos:                                                                                                                                                                                                                                                                                                                                                                                                                                                                                                                                                                                                                                                                                                                                                                                                                                                                                                                                                                                                                                                                                                                                                                                                                                                                                                                                                                                                                                                                                                                                                                                                                                                                                                                                                                                                                                                                                                                                                                                                                                                                                                                       |                                                                                                                                     | ✓ Yes □ No                                            |                |                                      | Architects &                                                                                    |
| <b>\_</b>                                                                                                                                                                                                                                                                                                                                                                                                                                                                                                                                                                                                                                                                                                                                                                                                                                                                                                                                                                                                                                                                                                                                                                                                                                                                                                                                                                                                                                                                                                                                                                                                                                                                                                                                                                                                                                                                                                                                                                                                                                                                                                                     |                                                                                                                                     |                                                       |                |                                      | Interior Designers (Chartered Engineers (I) TEV Consultants Lender's Engineer (I) MH2010 PTC 2N |

## **Photographs**