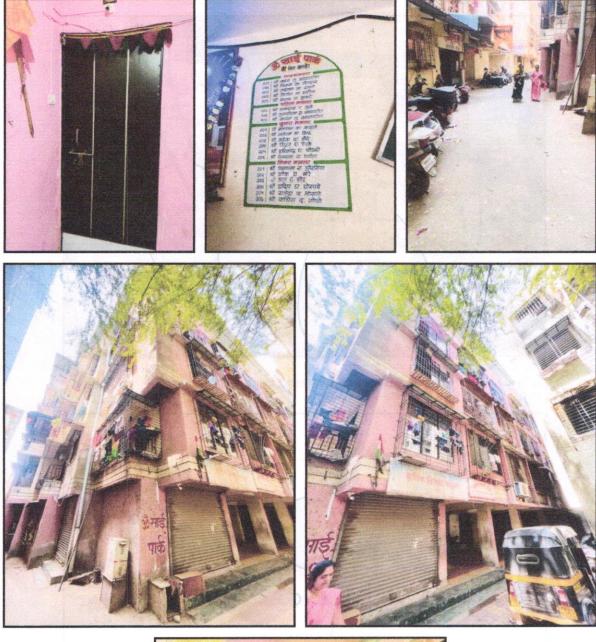

| b) | Door No.                                                                                                                                                                | :        | Residential Flat No. 003                                                                                                     |                              |  |
|----|-------------------------------------------------------------------------------------------------------------------------------------------------------------------------|----------|------------------------------------------------------------------------------------------------------------------------------|------------------------------|--|
| c) | C.T.S. No. / Village                                                                                                                                                    | :        | Village - Kalher                                                                                                             |                              |  |
| d) | Ward / Taluka                                                                                                                                                           | :        | Taluka - Bhiwandi                                                                                                            |                              |  |
| e) | Mandal / District                                                                                                                                                       | :        | District - Thane                                                                                                             | e <sup>1</sup> = 1000        |  |
| f) | Date of issue and validity of layout of approved map / plan                                                                                                             | :        | Copy of Approved Building plan<br>verified.                                                                                  | ns were not provided and not |  |
| g) | Approved map / plan issuing authority                                                                                                                                   | :        |                                                                                                                              |                              |  |
| h) | Whether genuineness or authenticity of approved map/ plan is verified                                                                                                   | : No     |                                                                                                                              |                              |  |
| i) | Any other comments by our empanelled valuers<br>on authentic of approved plan                                                                                           | : N.A. R |                                                                                                                              |                              |  |
| 7  | Postal address of the property                                                                                                                                          | :        | Residential Flat No. 003, Gro<br><b>Park"</b> , Near Goodwill Societ<br>Bhiwandi, District - Thane, I<br>Maharashtra, India. | ty, Village - Kalher, Taluka |  |
| 8  | City / Town                                                                                                                                                             |          |                                                                                                                              |                              |  |
|    | Residential area                                                                                                                                                        | :        | Yes                                                                                                                          |                              |  |
|    | Commercial area                                                                                                                                                         | :        | No                                                                                                                           |                              |  |
|    | Industrial area                                                                                                                                                         | :        | No                                                                                                                           |                              |  |
| 9  | Classification of the area                                                                                                                                              |          |                                                                                                                              |                              |  |
|    | i) High / Middle / Poor                                                                                                                                                 |          | Middle Class                                                                                                                 |                              |  |
|    | ii) Urban / Semi Urban / Rura                                                                                                                                           |          | Urban                                                                                                                        |                              |  |
| 10 | Coming under Corporation limit / Village<br>Panchayat / Municipality                                                                                                    | :        | Village - Kalher<br>Grampanchayat Kalher                                                                                     | e o e e e e e e e            |  |
| 11 | Whether covered under any State / Central Govt.<br>enactments (e.g., Urban Land Ceiling Act) or<br>notified under agency area/ scheduled area / Control cantonment area |          | No vate.Create                                                                                                               |                              |  |
| 12 | Boundaries of the property                                                                                                                                              | :        | As per site                                                                                                                  | As per Document              |  |
|    | North                                                                                                                                                                   | :        | Durgesh Park Building                                                                                                        | Land of Santosh Patil        |  |
|    | South                                                                                                                                                                   | :        | Sairaj Apartment                                                                                                             | Land of Balchandra Patil     |  |
|    | East                                                                                                                                                                    | :        | B Wing, Goodwill Residency                                                                                                   | Land of Prakash Patil        |  |
|    | West                                                                                                                                                                    | :        | Vinit Complex                                                                                                                | Land of Lalchand Umratkar    |  |
| 13 | Dimensions of the site                                                                                                                                                  | :        | N. A. as property under consideration is a Residential Flat ir a building.                                                   |                              |  |
|    |                                                                                                                                                                         |          |                                                                                                                              |                              |  |
|    |                                                                                                                                                                         | :        | As per the Deed                                                                                                              | As per Actuals               |  |