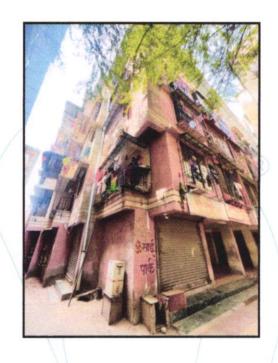

# Valuation Report of the Immovable Property

Details of the property under consideration:

Name of Owner : Mr. Laxman Asaram Dawane & Mrs. Jaya Laxman Dawane

Residential Flat No. 003, Ground Floor, Wing - B, "Om Sai Park", Near Goodwill Society, Village - Kalher, Taluka - Bhiwandi, District - Thane, PIN Code - 421 302, State - Maharashtra, India.

# VALUATION OPINION REPORT

This is to certify that the property bearing Residential Flat No. 003, Ground Floor, Wing - B, **"Om Sai Park"**, Near Goodwill Society, Village - Kalher, Taluka - Bhiwandi, District - Thane, PIN Code - 421 302, State - Maharashtra, India belongs to **Mr. Laxman Asaram Dawane & Mrs. Jaya Laxman Dawane**.