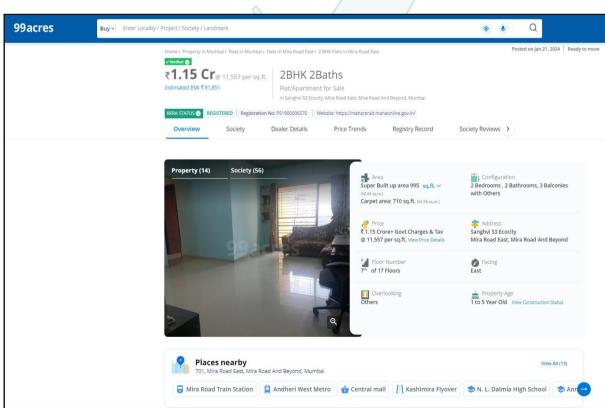

|  |
| Above 2 & up to 5 Years            | 95%                                                                                                                                                        | 95%                                                                                                                                                          |  |
| Above 5 Years                      | After initial 5 year for every year 1% depreciation is to be considered. However maximum deduction available as per this shall be 70% of Market Value rate | After initial 5 year for every year 1.5% depreciation is to be considered. However maximum deduction available as per this shall be 85% of Market Value rate |  |



## **Price Indicators**





#### Page 13 of 20

## **Price Indicator**









# **Sale Instances**

| 14189337                                                                                                                                       | सूची क्र.2                                                                                                                                                                            | दुष्यम निबंधक : सह दु.नि.ठाणे 7                                                                                                                               |  |  |  |
|------------------------------------------------------------------------------------------------------------------------------------------------|------------------------------------------------------------------------------------------------------------------------------