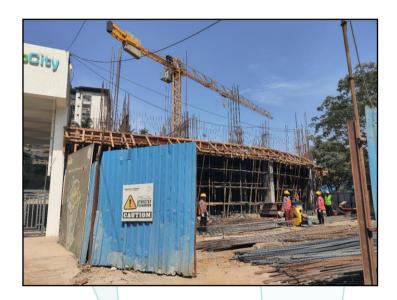

Boundaries of the property.

North : Hermitage Housing Complex & Mira Road

South : Internal Road East : Open Plot

West : Sanghvi S3 Woods (Under Construction Building)

Considering various parameters recorded, existing economic scenario, and the information that is available with reference to the development of neighborhood and method selected for valuation, we are of the opinion that, the property premises can be assessed and Fair Market Value for Fair Market Value purpose at ₹ 1,18,50,000.00 (Rupees One Crore Eighteen Lakh Fifty Thousand Only). As per Site Inspection 10% Construction Work is Completed.