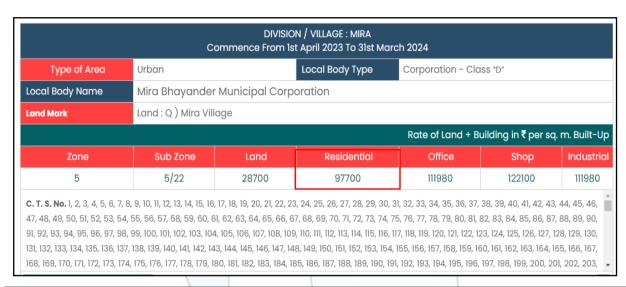

Boundaries of the property.

North : Hermitage Housing Complex & Mira Road

South : Internal Road East : Open Plot

West : Sanghvi S3 Woods (Under Construction Building)

Considering various parameters recorded, existing economic scenario, and the information that is available with reference to the development of neighborhood and method selected for valuation, we are of the opinion that, the property premises can be assessed and Fair Market Value for Fair Market Value purpose at ₹ 1,18,50,000.00 (Rupees One Crore Eighteen Lakh Fifty Thousand Only). As per Site Inspection 10% Construction Work is Completed.