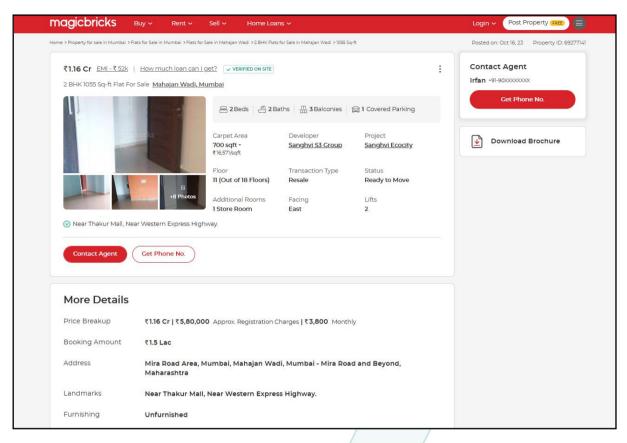

|  |
| Above 2 & up to 5 Years            | 95%                                                                                                                                                        | 95%                                                                                                                                                          |  |
| Above 5 Years                      | After initial 5 year for every year 1% depreciation is to be considered. However maximum deduction available as per this shall be 70% of Market Value rate | After initial 5 year for every year 1.5% depreciation is to be considered. However maximum deduction available as per this shall be 85% of Market Value rate |  |



## **Price Indicators**





#### Page 13 of 20

## **Price Indicator**









# **Sale Instances**

| 14189337                                                                                                                                       | सूची क्र.2                                                                                                                                                                            | दुष्यम निबंधक : सह दु.नि.ठाणे 7                                                                                                                               |  |  |  |
|------------------------------------------------------------------------------------------------------------------------------------------------|----------------------------------------------------------------------------------------------------------------------------