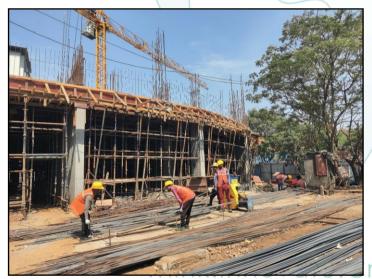

Boundaries of the property.

North : Hermitage Housing Complex & Mira Road

South : Internal Road East : Open Plot

West : Sanghvi S3 Woods (Under Construction Building)

Considering various parameters recorded, existing economic scenario, and the information that is available with reference to the development of neighborhood and method selected for valuation, we are of the opinion that, the property premises can be assessed and Fair Market Value for Fair Market Value purpose at ₹ 1,18,50,000.00 (Rupees One Crore Eighteen Lakh Fifty Thousand Only). As per Site Inspection 10% Construction Work is Completed.