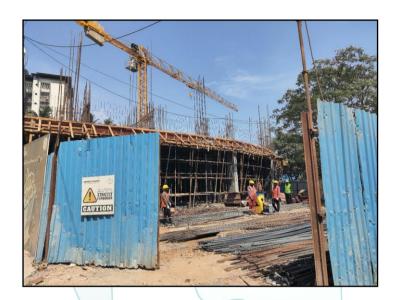

Boundaries of the property.

North : Hermitage Housing Complex & Mira Road

South : Internal Road East : Open Plot

West : Sanghvi S3 Woods (Under Construction Building)

Considering various parameters recorded, existing economic scenario, and the information that is available with reference to the development of neighborhood and method selected for valuation, we are of the opinion that, the property premises can be assessed and Fair Market Value for Fair Market Value purpose at ₹ 1,18,50,000.00 (Rupees One Crore Eighteen Lakh Fifty Thousand Only). As per Site Inspection 10% Construction Work is Completed.