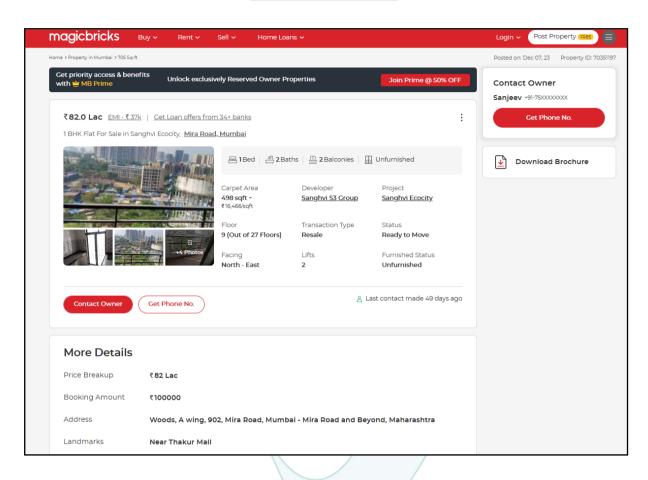

|  |
| Above 2 & up to 5 Years            | 95%                                                                                                                                                        | 95%                                                                                                                                                          |  |
| Above 5 Years                      | After initial 5 year for every year 1% depreciation is to be considered. However maximum deduction available as per this shall be 70% of Market Value rate | After initial 5 year for every year 1.5% depreciation is to be considered. However maximum deduction available as per this shall be 85% of Market Value rate |  |



## **Price Indicators**





#### Page 13 of 20

## **Price Indicator**









# **Sale Instances**

| 14189337                                                                                                                                       | सूची क्र.2                                                                                                                                                                            | दुष्यम निबंधक : सह दु.नि.ठाणे 7                                                                                                                               |  |  |  |
|------------------------------------------------------------------------------------------------------------------------------------------------|----------------------------------------------------------------------------