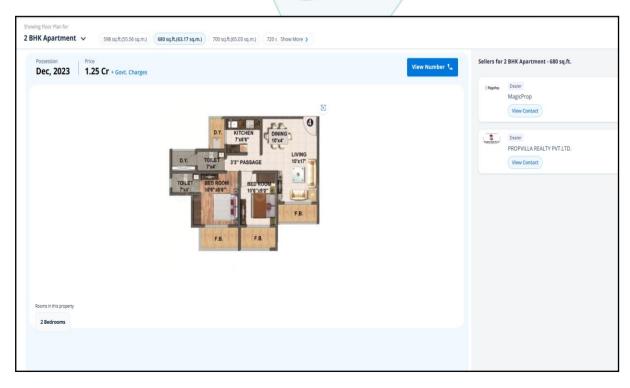

|  |
| Above 2 & up to 5 Years            | 95%                                                                                                                                                        | 95%                                                                                                                                                          |  |
| Above 5 Years                      | After initial 5 year for every year 1% depreciation is to be considered. However maximum deduction available as per this shall be 70% of Market Value rate | After initial 5 year for every year 1.5% depreciation is to be considered. However maximum deduction available as per this shall be 85% of Market Value rate |  |



## **Price Indicators**





#### Page 13 of 20

## **Price Indicator**









# **Sale Instances**

| 14189337                                                                                                                                       | सूची क्र.2                                                                                                                                                                            | दुष्यम निबंधक : सह दु.नि.ठाणे 7                                                                                                                               |  |  |  |
|------------------------------------------------------------------------------------------------------------------------------------------------|------------------------------------------------------------------------------