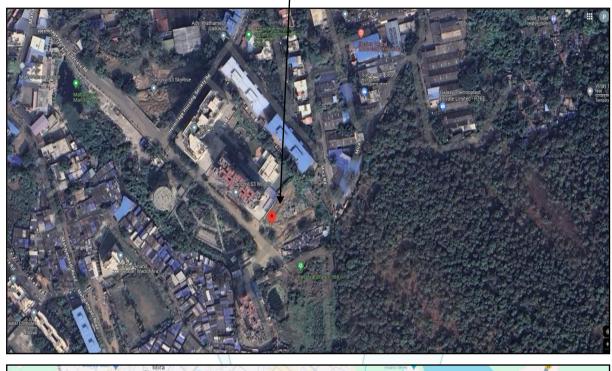

### **Details of the property under consideration:**

Name of Owner: Mr. Nitin Kumar

Residential Flat No. B / 1106, 11th Floor, Building No. 2, **"S3 Skygreens",** Plot No. A, Sanghvi S3 Ecocity, Near Dahisar Check Post, Behind Mahavishnu Temple & Thakur Mall, Village – Mire, Mira Road (East), Taluka & District – Thane, PIN Code – 401 107, State – Maharashtra, Country – India.

Latitude Longitude: 19°15'56.3"N 72°52'50.2"E