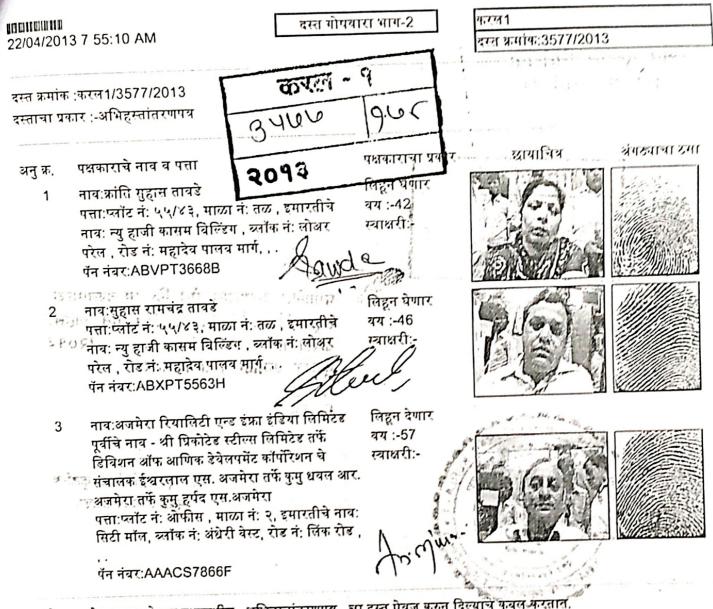

फी

इन्त गोगवारा भाग-1

पृष्टांची मंख्या: 179

एकुण: 33580.00

হ. 30000.00

रु. 3580.00

ाची सही:

दन्ताचा प्रकारः अभिहन्तांतरणपत्र

मुद्रांक शुल्क: (एक) कोणत्याही महानगरपालिकेच्या हद्दीत किंवा स्थालगत असलेल्या कोणत्याही कटक क्षेत्राच्या हद्दीत किंवा उप-खंड (दोन) मध्ये नमूद न केलेल्या कोणत्याही नागरी क्षेत्रात

शिक्ता क्रं. 1 22 / 04 / 2013 07 : 56 : 16 AM ची वेळ: (सादरीकरण)

शिक्ता क्र. 2 22 / 04 / 2013 07 : 58 : 53 AM ची वेळ: (फी)



### प्रतिंज्ञापत्र

'सदर दस्तप्तेवज हा नोंदणी कायदा १९७८ अंतर्गत असलेल्यों कि साम तरतुदीनुसारच नोंदणीस दाखल केलेला आहे. दस्तातील संपूर्ण मजकूर, निष्पादक व्यक्ती, साक्षीदार व सोवत जोडलेल्या कागदपत्रांची आणि ''दस्ताची सत्यता, वैधता कायदेशीर दावीसाठी खालील दस्त निष्पादक व कबुलीधारक हे संपूर्णबंधे जबाबदार राहतील.

लिहून देणारे : १) २) (२) (२) (२) (२)

लिहन 91



वरील दस्तऐवज करुन देणार तथाकथीत अभिहस्तांतरणपत्र चा दस्त ऐवज करुन दिल्याचे कबुल करतात. शिक्का क्र.3 ची वेळ:22 / 04 / 2013 08 : 00 : 26 AM

ओळख:-

खालील इसम असे निवेदीत करतात की ते दस्तऐवज करन देणा-यानां व्यक्तीशः ओळखतात, व त्यांची ओळख पटवितात

| म. पक्षकाराचे सर्व दिप्ता, वर्षा, व | ज्याचा रुगा |
|-------------------------------------------------------------------------------------------------------------------------------------------------------------------------------------------------------------------------------------------------------------------------------------------------------------------------------------------------------------------------------------------------------------------------------------------------------------------------------------------------------------------