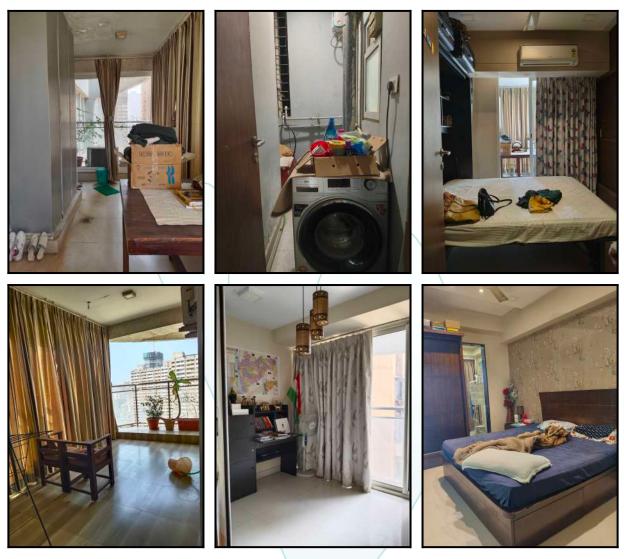

| Good                                       |
| Likely rental values in future                                                                                                                                                                                                     | ₹ 88000/- Expected rental income per month |
| Any likely income it may generate                                                                                                                                                                                                  | Rental Income                              |





# Actual Site Photographs







# Actual Site Photographs



# Think.Innovate.Create





# Route Map of the property



Note: Red marks shows the exact location of the property



#### Longitude Latitude: 19°0'9.0"N 72°50'57.8"E

Note: The Blue line shows the route to site distance from nearest Railway Station (Parel - Sewri - 2.1 Km.).





#### Page 13 of 27

# **Ready Reckoner Rate**

|                   | Co              |                 | VILLAGE : PAREL SEWRI<br>st April 2023 To 31st Mo |                   |                  |            |
|-------------------|-----------------|-----------------|---------------------------------------------------|-------------------|------------------|------------|
| Type of Area      | Urban           |                 | Local Body Type                                   | Corporation "A" C | lass