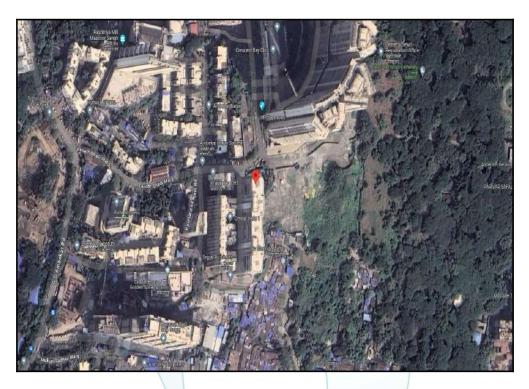

# Route Map of the property

Note: Red marks shows the exact location of the property

#### Longitude Latitude: 19°0'9.0"N 72°50'57.8"E

Note: The Blue line shows the route to site distance from nearest Railway Station (Parel - Sewri - 2.1 Km.).