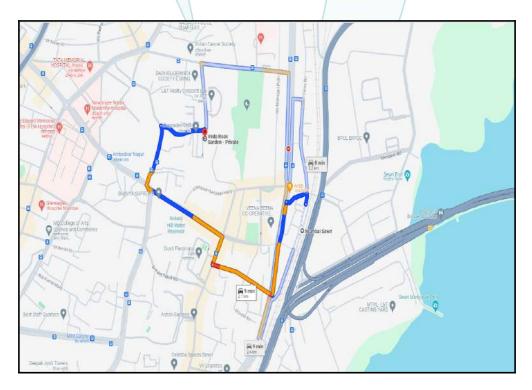

# Route Map of the property

Note: Red marks shows the exact location of the property

#### Longitude Latitude: 19°0'9.0"N 72°50'57.8"E

Note: The Blue line shows the route to site distance from nearest Railway Station (Parel - Sewri - 2.1 Km.).