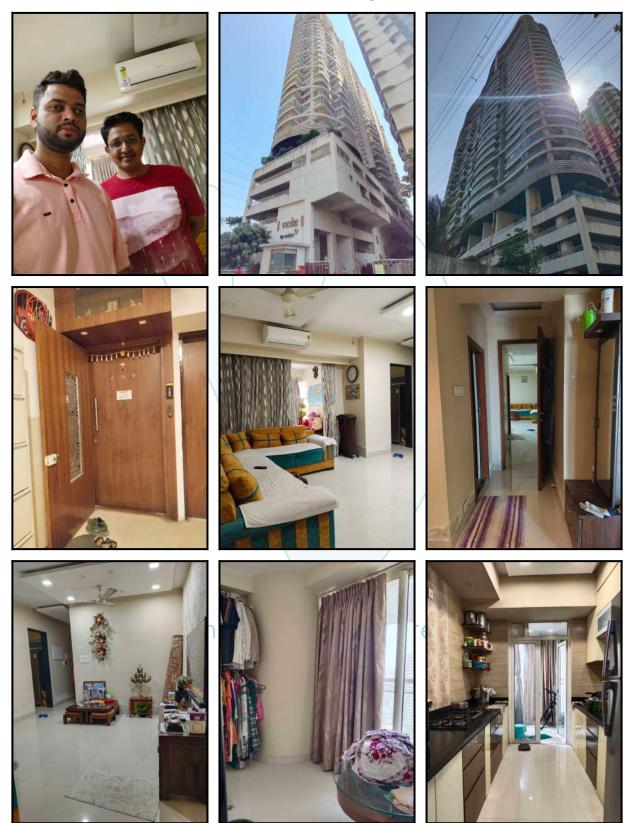

| Good                                       |
| Likely rental values in future                                                                                                                                                                                                     | ₹ 88000/- Expected rental income per month |
| Any likely income it may generate                                                                                                                                                                                                  | Rental Income                              |





# Actual Site Photographs







# Actual Site Photographs



# Think.Innovate.Create





# Route Map of the property



Note: Red marks shows the exact location of the property



#### Longitude Latitude: 19°0'9.0"N 72°50'57.8"E

Note: The Blue line shows the route to site distance from nearest Railway Station (Parel - Sewri - 2.1 Km.).





#### Page 13 of 27

# **Ready Reckoner Rate**

|                   | Co              |                 | VILLAGE : PAREL SEWRI<br>st April 2023 To 31st Mo |                   |                  |            |
|-------------------|-----------------|-----------------|---------------------------------------------------|-------------------|------------------|------------|
| Type of Area      | Urban           |                 | Local Body Type                                   |