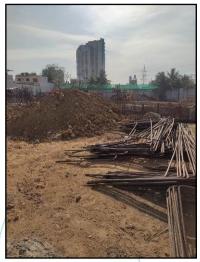

#### **LEVEL OF COMPLETEION:**

| Wing    | Present stage of Construction  | Percentage of work completion |
|---------|--------------------------------|-------------------------------|
| A,B & C | Excavation work is in process. | 0%                            |

#### 1. Location Details:

The property is situated at "Ocean Breeze" Praposed Re-Development on Cluster No. 810, RSC – 5, S.No. 41, Sector 8, MHADA Layout, At Charkop, Kandivali (West), Mumbai, PIN - 400 067, State - Maharashtra, Country – India. It is about 2.9 Km. travel distance from Kandivali Metro station of Western line. Surface transport to the property is by buses, Auto, taxis & private vehicles. The property is in developed locality. All the amenities like shops, banks, hotels, markets, schools, hospitals, etc. are all available in the surrounding locality. The locality is middle class & developed.