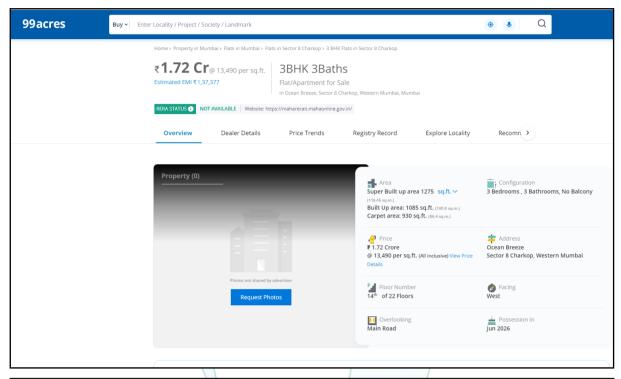

About "Ocean Breeze" For those looking to buy a residential property, here comes one of the choicest offerings in Western Mumbai, at Charkop. Brought to you by Bhairav Smile Infraprojects, Bhairav Ocean Breeze is among the newest addresses for homebuyers. This is an under-construction project right now, and is expected to be delivered by Sep, 2028. It has a variety of options to choose from that too in a varied budget range. Bhairav Ocean Breeze Western Mumbai is a RERA-registered housing society, which means all projects details are also available on state RERA website for end-users and investors. The RERA registration number of this project is P51800053078.