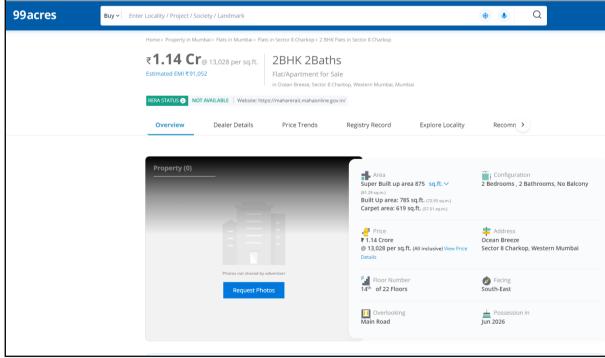

About "Ocean Breeze" For those looking to buy a residential property, here comes one of the choicest offerings in Western Mumbai, at Charkop. Brought to you by Bhairav Smile Infraprojects, Bhairav Ocean Breeze is among the newest addresses for homebuyers. This is an under-construction project right now, and is expected to be delivered by Sep, 2028. It has a variety of options to choose from that too in a varied budget range. Bhairav Ocean Breeze Western Mumbai is a RERA-registered housing society, which means all projects details are also available on state RERA website for end-users and investors. The RERA registration number of this project is P51800053078.