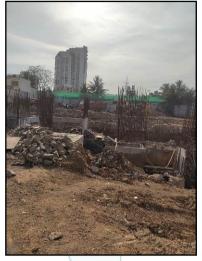

#### **LEVEL OF COMPLETEION:**

| Wing    | Present stage of Construction  | Percentage of work completion |
|---------|--------------------------------|-------------------------------|
| A,B & C | Excavation work is in process. | 0%                            |

#### 1. Location Details:

The property is situated at "Ocean Breeze" Praposed Re-Development on Cluster No. 810, RSC – 5, S.No. 41, Sector 8, MHADA Layout, At Charkop, Kandivali (West), Mumbai, PIN - 400 067, State - Maharashtra, Country – India. It is about 2.9 Km. travel distance from Kandivali Metro station of Western line. Surface transport to the property is by buses, Auto, taxis & private vehicles. The property is in developed locality. All the amenities like shops, banks, hotels, markets, schools, hospitals, etc. are all available in the surrounding locality. The locality is middle class & developed.