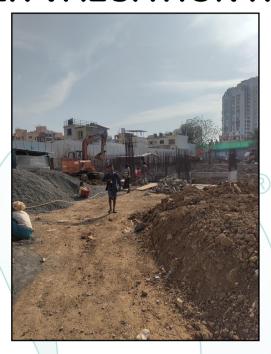

#### **LEVEL OF COMPLETEION:**

| Wing    | Present stage of Construction  | Percentage of work completion |
|---------|--------------------------------|-------------------------------|
| A,B & C | Excavation work is in process. | 0%                            |

#### 1. Location Details:

The property is situated at "Ocean Breeze" Praposed Re-Development on Cluster No. 810, RSC – 5, S.No. 41, Sector 8, MHADA Layout, At Charkop, Kandivali (West), Mumbai, PIN - 400 067, State - Maharashtra, Country – India. It is about 2.9 Km. travel distance from Kandivali Metro station of Western line. Surface transport to the property is by buses, Auto, taxis & private vehicles. The property is in developed locality. All the amenities like shops, banks, hotels, markets, schools, hospitals, etc. are all available in the surrounding locality. The locality is middle class & developed.