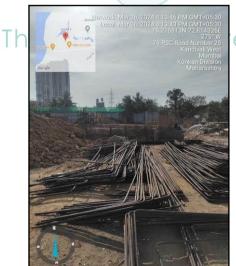

#### **LEVEL OF COMPLETEION:**

| Wing    | Present stage of Construction  | Percentage of work completion |
|---------|--------------------------------|-------------------------------|
| A,B & C | Excavation work is in process. | 0%                            |