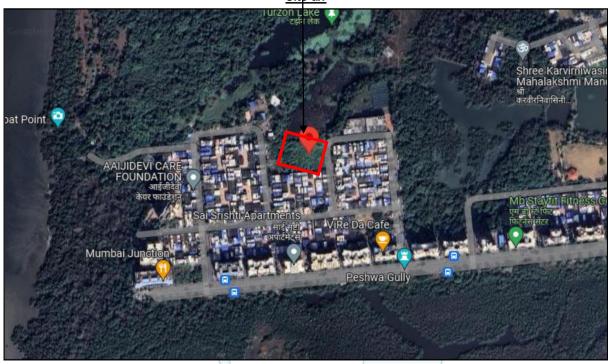

#### 1. Location Details:

The property is situated at "Ocean Breeze" Praposed Re-Development on Cluster No. 810, RSC – 5, S.No. 41, Sector 8, MHADA Layout, At Charkop, Kandivali (West), Mumbai, PIN - 400 067, State - Maharashtra, Country – India. It is about 2.9 Km. travel distance from Kandivali Metro station of Western line. Surface transport to the property is by buses, Auto, taxis & private vehicles. The property is in developed locality. All the amenities like shops, banks, hotels, markets, schools, hospitals, etc. are all available in the surrounding locality. The locality is middle class & developed.

#### 3. Boundaries of the Property:

| Direction           | Particulars    | CONSULTANZO                         |
|---------------------|----------------|-------------------------------------|
| On or towards North | Turzon Lake    | Valuers & Appraisers                |
| On or towards South | Slum Area      | Architects & Interior Designers (I) |
| On or towards East  | RSC Road No. 5 | TEV Consultants Lender's Engineer   |
| On or towards West  | RSC Road No. 4 | MH2010 PTCL                         |

#### PROPOSED PROJECT AMENITIES:

|     | >                                                    | Vitrified tiles                 | flooring in all ro | ooms           |                |      |                          |                                   |  |
|-----|------------------------------------------------------|---------------------------------|--------------------|----------------|----------------|------|--------------------------|-----------------------------------|--|
|     | ➤ Granite Kitchen platform with Stainless Steel Sink |                                 |                    |                |                |      |                          |                                   |  |
|     | >                                                    | Powder coa                      | ted aluminum s     | liding window  | s with M.S. Gr | ills |                          |                                   |  |
|     | >                                                    | Laminated v                     | wooden flush do    | ors with Safe  | ty door        |      |                          |                                   |  |
|     | >                                                    | Concealed                       |                    |                |                |      |                          |                                   |  |
|     | >                                                    | Concealed                       |                    |                |                |      |                          |                                   |  |
|     | >                                                    | Gymnasium                       | 1                  |                |                |      |                          |                                   |  |
|     | >                                                    | Garden                          |                    |                |                |      |                          | _                                 |  |
|     | ~                                                    | Club House                      |                    |                |                |      |                          |                                   |  |
|     | <u>&gt;</u>                                          | Kids Play A<br>Children's F     |                    |                |                |      |                          | _                                 |  |
| 6.  | ,                                                    | tion of proper                  |                    |                |                | •    | R                        |                                   |  |
| 0.  | a)                                                   |                                 | Survey No.         |                |                | •    | Survey No. 41, S         | Sector 8                          |  |
|     | b)                                                   | Door No.                        | ourvey No.         |                | _/             | •    | Not applicable           | 566161 6.                         |  |
|     | c)                                                   |                                 | o. / Village       |                |                | :    |                          | , RSC – 5, Survey No. 41, Sector  |  |
|     | <i>U)</i>                                            | U. 1.3. N                       | o. / Villaye       |                |                | •    | 8, Village - Char        |                                   |  |
|     | d)                                                   | Ward / Ta                       | aluka              |                |                | :    | -                        | ПОР                               |  |
|     | e)                                                   | Mandal /                        | District           |                |                | :    | Mumbai Suburb            | an District                       |  |
| 7.  | Post                                                 | al address of                   | the property       |                |                | :    | "Ocean Breez             | e", Proposed Development on       |  |
|     |                                                      |                                 |                    |                |                |      | Cluster No. 810          | RSC – 5, Survey No. 41, Sector    |  |
|     |                                                      |                                 |                    |                |                |      | 8, MHADA Layo            | out, Village - Charkop, Kandivali |  |
|     |                                                      |                                 |                    |                |                |      | (West), Mumba            | ai, PIN - 400 067, State -        |  |
|     |                                                      |                                 |                    | 7              |                |      | Maharashtra, Co          | ountry – India                    |  |
| 8.  | City                                                 | / Town                          |                    |                |                | :    | Kandivali (West), Mumbai |                                   |  |
|     | Resi                                                 | dential area                    |                    |                |                | • •  | Yes                      |                                   |  |
|     | Com                                                  | mercial area                    |                    |                |                | :    | No                       |                                   |  |
|     | Indu                                                 | strial area                     |                    |                |                | :    | No                       |                                   |  |
| 9.  | Clas                                                 | sification of th                | ne area            |                |                | /    |                          |                                   |  |
|     | i) Hig                                               | gh / Middle / F                 | Poor               |                | /              | :    | Middle Class             |                                   |  |
|     | ii) Ur                                               | ban / Semi U                    | rban / Rural       |                |                | • •  | Urban                    |                                   |  |
| 10. | Com                                                  | ing under C                     | Corporation limit  | it / Village   | Panchayat /    | • •  | Building Permis          | ssion Cell, Greater Mumbai /      |  |
|     | Muni                                                 | icipality                       | Thir               | nk.Inn         | ovate          | . (  | MHADA, Village           | e – Charkop                       |  |
| 11. |                                                      |                                 | d under any        |                | entral Govt.   | :    | No                       |                                   |  |
|     |                                                      |                                 | Urban Land Ce      |                |                |      |                          |                                   |  |
| 10  |                                                      |                                 | eduled area / ca   |                |                |      | N A                      |                                   |  |
| 12. |                                                      | ase it is Agric<br>is contempla | cultural land, any | y conversion i | io nouse sitė  | •    | N.A.                     |                                   |  |
|     | piots                                                | is contempla                    | itea               |                |                |      |                          |                                   |  |
| 13. | Bo                                                   | oundaries of                    | As per Do          | cuments        | As per R       | ER   | A Certificate            | As per Site                       |  |
|     |                                                      | e property                      | pe. 20             |                |                |      |                          |                                   |  |
|     |                                                      |                                 |                    |                |                |      |                          |                                   |  |
|     | No                                                   | orth                            | Adj. Scheme E      |                | MHADA Bou      |      | ary                      | Turzon Lake                       |  |
|     | So                                                   | outh                            | Cluster No 809     | 9              | Cluster No 8   | 09   |                          | Slum Area                         |  |
|     | Ea                                                   | ast                             | 9 Mtr Wide Ro      | ad RSC -5      |                |      | existing Road &          | RSC Road No. 5                    |  |
|     | Composite                                            |                                 |                    |                |                | Sch  | ool.                     |                                   |  |

|          | West              | Adj. Cluster Pl    | ot No. 807      | Cluster No 807    |            |                          | RSC Roa                    | ad No. 4                                               |
|----------|-------------------|--------------------|-----------------|-------------------|------------|--------------------------|----------------------------|--------------------------------------------------------|
| 14.1     | Dimensions of     | the site           |                 | 1                 |            | N. A. as the             | land is irre               | gular in shape                                         |
|          |                   |                    |                 |                   |            | А                        |                            | В                                                      |
|          |                   |                    |                 |                   |            | As per the               | e Deed                     | Actuals                                                |
|          | North             |                    |                 |                   |            | -                        |                            | -                                                      |
|          | South             |                    |                 |                   |            | -                        |                            | -                                                      |
|          | East              |                    |                 |                   |            | -                        |                            | -                                                      |
|          | West              |                    |                 |                   |            | -                        |                            | -                                                      |
| 14.2     | Latitude, Long    | itude & Co-ordina  | ates of prope   | rty               | :          | 19°12'59.8"              | N 72°48'51                 | .1"E                                                   |
| 14.      | Extent of the s   | ite /              |                 |                   |            | Plot area –              | 2173.50 S                  | q.M. (As per Approved                                  |
|          |                   |                    |                 |                   |            | Plan & RER               |                            | ,                                                      |
|          |                   |                    |                 |                   |            |                          | •                          | e attached to the report                               |
| 15.      |                   | site considered    | for Valuation   | n (least of 14A&  | :          | \                        |                            | q. M. (As per Approved                                 |
|          | 14B)              |                    |                 |                   |            | Plan & RER               |                            | ,                                                      |
| 40       | 100               |                    |                 |                   |            |                          |                            | attached to the report                                 |
| 16       |                   |                    |                 | ? If occupied by  | :          |                          | ng Consti                  | ruction work not yet                                   |
| <u> </u> |                   | ow long? Rent re   | ·               | ionin.            |            | started                  |                            |                                                        |
|          |                   | STICS OF THE       | SITE            |                   |            | N 41 1 11 1              |                            |                                                        |
| 1.       | Classification of |                    |                 |                   | -          | Middle class             | 3                          |                                                        |
| 2.       | •                 | of surrounding ar  |                 |                   |            | Good                     |                            |                                                        |
| 3.<br>4. |                   | equent flooding/   |                 |                   | :          | No All available near by |                            |                                                        |
| 4.       | Stop, Market e    |                    | es like Scho    | ol, Hospital, Bus | •          | All available            | near by                    |                                                        |
| 5.       |                   | vith topographica  | al conditions   |                   |            | Plain                    |                            |                                                        |
| 6.       | Shape of land     | nar topograpinos   | ar corrutations |                   | 1          | Irregular                |                            |                                                        |
| 7.       |                   | which it can be    | put             |                   | / <u>·</u> | For resident             | tial purpose               | <del>)</del>                                           |
| 8.       | Any usage res     |                    |                 |                   | :          | Residential              | ' '                        |                                                        |
| 9.       |                   | planning approve   | ed layout?      |                   | :          | Copy of Ap               | proved Pla                 | n No. MHADA – 76 /                                     |
|          |                   |                    | •               |                   |            |                          | -                          | 26.05.2023 issued by                                   |
|          |                   | Thir               | nk Inn          | ovate.            |            | Executive E              | ingineer Bu                | uilding Permission Cell                                |
|          |                   | 11111              | 118.11111       | ovarc.            |            | / Greater Mu             | umbai (E.S                 | .) MHADA                                               |
|          |                   |                    |                 |                   |            | Approved u               |                            |                                                        |
|          |                   |                    |                 |                   |            | Wing                     |                            | Number of Floors                                       |
|          |                   |                    |                 |                   |            | A & B                    | floor (Fit                 | + Ground (pt) + 1st<br>tness Center) + 2 <sup>nd</sup> |
|          |                   |                    |                 |                   |            |                          | to 7 <sup>th</sup> floors. | Residential upper                                      |
|          |                   |                    |                 |                   |            |                          | ,                          | + Ground (pt) + 1st                                    |
|          |                   |                    |                 |                   |            | С                        | •                          | ness Center) + 2 <sup>nd</sup>                         |
|          |                   |                    |                 |                   |            |                          |                            | Residential upper                                      |
| 10       | Oamas : : let     | :                  | <u> </u>        |                   |            | Indonesitte t            | floors.                    |                                                        |
| 10.      |                   | intermittent plot? | •               |                   | :          | Intermittent             |                            |                                                        |
| 11.      | Road facilities   |                    |                 |                   | :          | Yes                      |                            |                                                        |