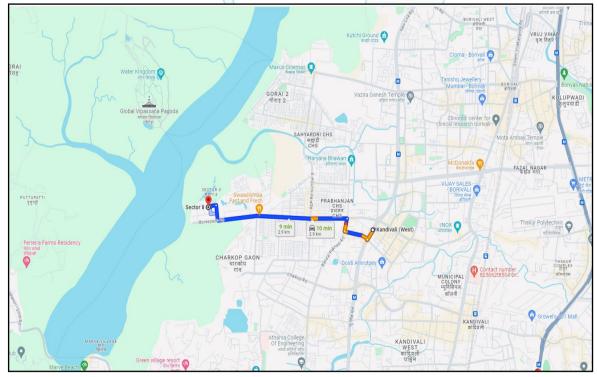

#### 1. Location Details:

The property is situated at "Ocean Breeze" Praposed Re-Development on Cluster No. 810, RSC – 5, S.No. 41, Sector 8, MHADA Layout, At Charkop, Kandivali (West), Mumbai, PIN - 400 067, State - Maharashtra, Country – India. It is about 2.9 Km. travel distance from Kandivali Metro station of Western line. Surface transport to the property is by buses, Auto, taxis & private vehicles. The property is in developed locality. All the amenities like shops, banks, hotels, markets, schools, hospitals, etc. are all available in the surrounding locality. The locality is middle class & developed.