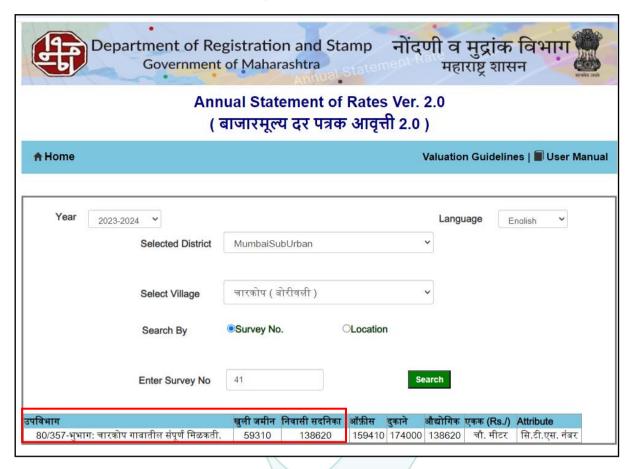

#### 1. Location Details:

The property is situated at "Ocean Breeze" Praposed Re-Development on Cluster No. 810, RSC – 5, S.No. 41, Sector 8, MHADA Layout, At Charkop, Kandivali (West), Mumbai, PIN - 400 067, State - Maharashtra, Country – India. It is about 2.9 Km. travel distance from Kandivali Metro station of Western line. Surface transport to the property is by buses, Auto, taxis & private vehicles. The property is in developed locality. All the amenities like shops, banks, hotels, markets, schools, hospitals, etc. are all available in the surrounding locality. The locality is middle class & developed.

#### 3. Boundaries of the Property:

| Direction           | Particulars    | CONSULTANZO                         |
|---------------------|----------------|-------------------------------------|
| On or towards North | Turzon Lake    | Valuers & Appraisers                |
| On or towards South | Slum Area      | Architects & Interior Designers (I) |
| On or towards East  | RSC Road No. 5 | TEV Consultants Lender's Engineer   |
| On or towards West  | RSC Road No. 4 | MH2010 PTCL                         |

#### PROPOSED PROJECT AMENITIES:

|     | >                                                    | Vitrified tiles                 | flooring in all ro | ooms           |                |      |                          |                                   |  |
|-----|------------------------------------------------------|---------------------------------|--------------------|----------------|----------------|------|--------------------------|-----------------------------------|--|
|     | ➤ Granite Kitchen platform with Stainless Steel Sink |                                 |                    |                |                |      |                          |                                   |  |
|     | >                                                    | Powder coa                      | ted aluminum s     | liding window  | s with M.S. Gr | ills |                          |                                   |  |
|     | >                                                    | Laminated v                     | wooden flush do    | ors with Safe  | ty door        |      |                          |                                   |  |
|     | >                                                    | Concealed                       |                    |                |                |      |                          |                                   |  |
|     | >                                                    | Concealed                       |                    |                |                |      |                          |                                   |  |
|     | >                                                    | Gymnasium                       | 1                  |                |                |      |                          |                                   |  |
|     | >                                                    | Garden                          |                    |                |                |      |                          | _                                 |  |
|     | ~                                                    | Club House                      |                    |                |                |      |                          |                                   |  |
|     | <u>&gt;</u>                                          | Kids Play A<br>Children's F     |                    |                |                |      |                          | _                                 |  |
| 6.  | ,                                                    | tion of proper                  |                    |                |                | •    | R                        |                                   |  |
| 0.  | a)                                                   |                                 | Survey No.         |                |                | •    | Survey No. 41, S         | Sector 8                          |  |
|     | b)                                                   | Door No.                        | ourvey No.         |                | _/             | •    | Not applicable           | 566161 6.                         |  |
|     | c)                                                   |                                 | o. / Village       |                |                | :    |                          | , RSC – 5, Survey No. 41, Sector  |  |
|     | <i>U)</i>                                            | U. 1.3. N                       | o. / Villaye       |                |                | •    | 8, Village - Char        |                                   |  |
|     | d)                                                   | Ward / Ta                       | aluka              |                |                | :    | -                        | ПОР                               |  |
|     | e)                                                   | Mandal /                        | District           |                |                | :    | Mumbai Suburb            | an District                       |  |
| 7.  | Post                                                 | al address of                   | the property       |                |                | :    | "Ocean Breez             | e", Proposed Development on       |  |
|     |                                                      |                                 |                    |                |                |      | Cluster No. 810          | RSC – 5, Survey No. 41, Sector    |  |
|     |                                                      |                                 |                    |                |                |      | 8, MHADA Layo            | out, Village - Charkop, Kandivali |  |
|     |                                                      |                                 |                    |                |                |      | (West), Mumba            | ai, PIN - 400 067, State -        |  |
|     |                                                      |                                 |                    | 7              |                |      | Maharashtra, Co          | ountry – India                    |  |
| 8.  | City                                                 | / Town                          |                    |                |                | :    | Kandivali (West), Mumbai |                                   |  |
|     | Resi                                                 | dential area                    |                    |                |                | • •  | Yes                      |                                   |  |
|     | Com                                                  | mercial area                    |                    |                |                | :    | No                       |                                   |  |
|     | Indu                                                 | strial area                     |                    |                |                | :    | No                       |                                   |  |
| 9.  | Clas                                                 | sification of th                | ne area            |                |                | /    |                          |                                   |  |
|     | i) Hig                                               | gh / Middle / F                 | Poor               |                | /              | :    | Middle Class             |                                   |  |
|     | ii) Ur                                               | ban / Semi U                    | rban / Rural       |                |                | • •  | Urban                    |                                   |  |
| 10. | Com                                                  | ing under C                     | Corporation limit  | it / Village   | Panchayat /    | • •  | Building Permis          | ssion Cell, Greater Mumbai /      |  |
|     | Muni                                                 | icipality                       | Thir               | nk.Inn         | ovate          | . (  | MHADA, Village           | e – Charkop                       |  |
| 11. |                                                      |                                 | d under any        |                | entral Govt.   | :    | No                       |                                   |  |
|     |                                                      |                                 | Urban Land Ce      |                |                |      |                          |                                   |  |
| 10  |                                                      |                                 | eduled area / ca   |                |                |      | N A                      |                                   |  |
| 12. |                                                      | ase it is Agric<br>is contempla | cultural land, any | y conversion i | io nouse sitė  | •    | N.A.                     |                                   |  |
|     | piots                                                | is contempla                    | itea               |                |                |      |                          |                                   |  |
| 13. | Bo                                                   | oundaries of                    | As per Do          | cuments        | As per R       | ER   | A Certificate            | As per Site                       |  |
|     |                                                      | e property                      | pe. 20             |                |                |      |                          |                                   |  |
|     |                                                      |                                 |                    |                |                |      |                          |                                   |  |
|     | No                                                   | orth                            | Adj. Scheme E      |                | MHADA Bou      |      | ary                      | Turzon Lake                       |  |
|     | So                                                   | outh                            | Cluster No 809     | 9              | Cluster No 8   | 09   |                          | Slum Area                         |  |
|     | Ea                                                   | ast                             | 9 Mtr Wide Ro      | ad RSC -5      |                |      | existing Road &          | RSC Road No. 5                    |  |
|     | Composite                                            |                                 |                    |                |                | Sch  | ool.                     |                                   |  |