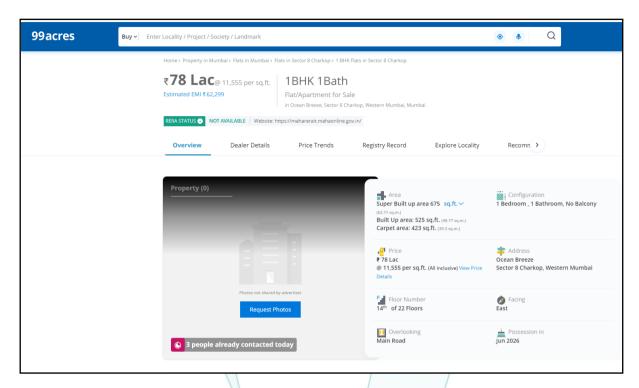

About "Ocean Breeze" For those looking to buy a residential property, here comes one of the choicest offerings in Western Mumbai, at Charkop. Brought to you by Bhairav Smile Infraprojects, Bhairav Ocean Breeze is among the newest addresses for homebuyers. This is an under-construction project right now, and is expected to be delivered by Sep, 2028. It has a variety of options to choose from that too in a varied budget range. Bhairav Ocean Breeze Western Mumbai is a RERA-registered housing society, which means all projects details are also available on state RERA website for end-users and investors. The RERA registration number of this project is P51800053078.