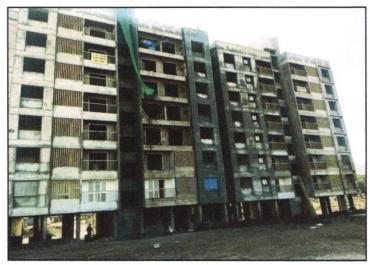

#### 1. **Location Details:**

"SHREE MURLIDHAR The property is situated at PARK PHASE-I" Survey No.57+58/2+59/2/B+60/1+60/2+63/9, At-Ghoti, Near Assn Tyre Station, Station Road, Ghoti Sinnar Road, Taluka-Igatpuri, District - Nashik, PIN Code - 422 402, State - Maharashtra, Country - India. It is about 8.9 Km. distance from Igatpuri Railway Station Surface transport to the property is by buses, Auto, taxis & private vehicles. Surface transport to the property is by buses, taxis & private vehicles. The property is in developed locality. All the amenities like shops, banks, hotels, markets, schools, hospitals, etc. are all available in the surrounding locality. The locality is middle class & developed.

#### TYPE OF THE BUILDING:

| Project Name         | Wing | Number of Floors                             |  |  |  |
|----------------------|------|----------------------------------------------|--|--|--|
| Shree Murlidhar Park | Α    | Crowned (Donking) + 4st to 7th Hanney Flague |  |  |  |
| Phase-I              | В    | Ground (Parking) + 1st to 7th Upper Floors.  |  |  |  |

#### LEVEL OF COMPLETEION:

| Project Name                    | Wing | Present Stage of Construction                                                                       | Percentage of work completion |
|---------------------------------|------|-----------------------------------------------------------------------------------------------------|-------------------------------|
| \(\alpha\)                      | Α    | RCC Footing /Foundation, RCC Plinth,                                                                | 1500 PH P                     |
| Shree Murlidhar<br>Park Phase-I | В    | Full Building RCC, Internal Brick work, External Brick work, External plastering work is completed. | 68%                           |