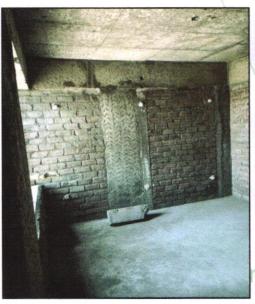

#### LEVEL OF COMPLETEION:

| Project Name                    | Wing | Present Stage of Construction                                                                       | Percentage of work completion |
|---------------------------------|------|-----------------------------------------------------------------------------------------------------|-------------------------------|
| \(\alpha\)                      | Α    | RCC Footing /Foundation, RCC Plinth,                                                                | 1500 PH P                     |
| Shree Murlidhar<br>Park Phase-I | В    | Full Building RCC, Internal Brick work, External Brick work, External plastering work is completed. | 68%                           |