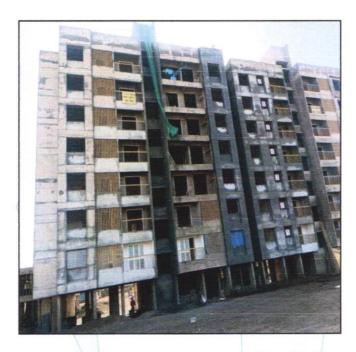

#### LEVEL OF COMPLETEION:

| Project Name                    | Wing | Present Stage of Construction                                                                       | Percentage of work completion |
|---------------------------------|------|-----------------------------------------------------------------------------------------------------|-------------------------------|
| \(\alpha\)                      | Α    | RCC Footing /Foundation, RCC Plinth,                                                                | 1500 PH P                     |
| Shree Murlidhar<br>Park Phase-I | В    | Full Building RCC, Internal Brick work, External Brick work, External plastering work is completed. | 68%                           |

#### DATE OF COMPLETION & FUTURE LIFE:

Expected completion date as informed by builder is March - 2025 (As per MAHARERA Certificate)

Future estimated life of the Structure is 60 years (after completion) Subject to proper, preventive periodic maintenance & Structural repairs