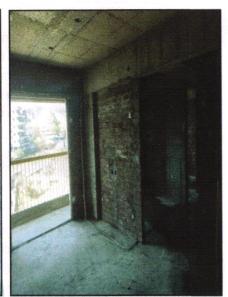

#### LEVEL OF COMPLETEION:

| Project Name                    | Wing | Present Stage of Construction                                                                       | Percentage of work completion |
|---------------------------------|------|-----------------------------------------------------------------------------------------------------|-------------------------------|
| \(\alpha\)                      | Α    | RCC Footing /Foundation, RCC Plinth,                                                                | 1500 PH P                     |
| Shree Murlidhar<br>Park Phase-I | В    | Full Building RCC, Internal Brick work, External Brick work, External plastering work is completed. | 68%                           |