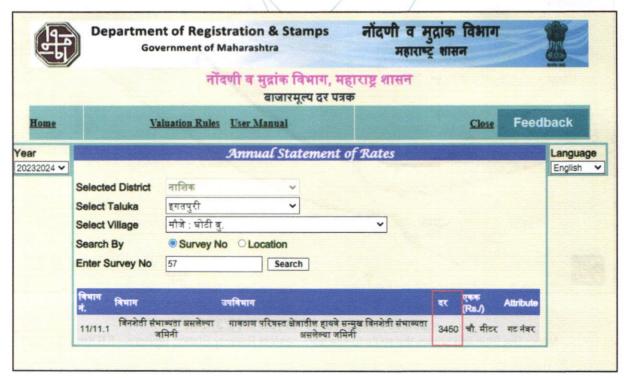

|      | a)     | Plot No. / Survey No. | :  | Survey No.57+58/2+59/2/B+60/1+60/2+63/9                                                                                                                                                                                                     |
|------|--------|-----------------------|----|---------------------------------------------------------------------------------------------------------------------------------------------------------------------------------------------------------------------------------------------|
| 196  | b)     | Door No.              | 1: | Not applicable                                                                                                                                                                                                                              |
| ho   | c)     | C. T.S. No. / Village | :  | Survey No.57+58/2+59/2/B+60/1+60/2+63/9 At-<br>Ghoti                                                                                                                                                                                        |
| 1,95 | d)     | Ward / Taluka         | :  | Taluka-Igatpuri                                                                                                                                                                                                                             |
|      | e)     | Mandal / District     | :  | Dist Nashik                                                                                                                                                                                                                                 |
| 7.   |        |                       | :  | "SHREE MURLIDHAR PARK PHASE-I" on Survey No. 57+58/2+59/2/B+60/1+60/2+63/9, At-Ghoti, Near Assn Tyre Station, Station Road, Ghoti Sinnar Road, Taluka-Igatpuri, District - Nashik, PIN Code - 422 402, State - Maharashtra, Country - India |
| 8.   | City / | Town                  | :  | Station Road, Ghoti Sinnar Road, Taluka-Igatpuri,                                                                                                                                                                                           |