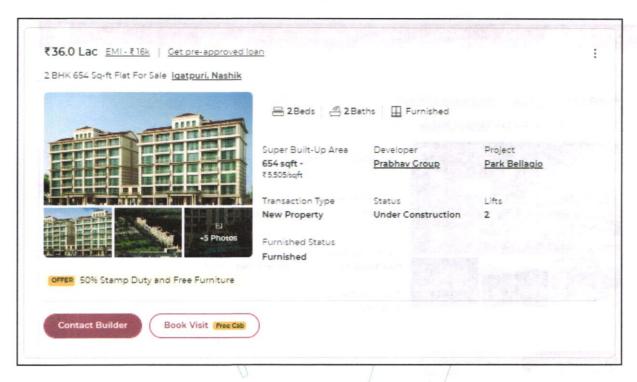

.The Price for similar type of property in the nearby vicinity is in the range of ₹ 4,000.00 to ₹ 5,500.00 per Sq. Ft. on Carpet area Considering the rate with attached report, current market conditions, demand and supply position, Flat size, location, upswing in real estate prices, sustained demand for Residential Flat, all round development commercial and residential application in the locality etc. We estimate ₹ 5,100.00 per Sq. Ft. on Carpet Area for valuation.





# **Actual Site Photographs**





















# Route Map of the property Site u/r





<u>Latitude Longitude: 19°43'16.3"N 73°37'54.2"E</u>

Note: The Blue line shows the route to site from nearest Railway Station (Igatpuri– 8.9 Km.)





# Ready Reckoner Rate









# Price Indicators **Projects nearby Locality**









# Price Indicators Projects nearby Locality









As a result of my appraisal and analysis, it is my considered opinion that the realizable Value of the above property in the prevailing condition with aforesaid specification is (As per table attached to the report)

Place: Nashik Date: 16.03.2024

| For Vastukala Consult <i>i</i> | ANTS ( | I) PVT. | LTD. |
|--------------------------------|--------|---------|------|
|--------------------------------|--------|---------|------|

Direct

| Manoj                                                                         | Digitally signed by Manoj Chalikwar DN: cn=Manoj Chalikwar, o=Vastukala