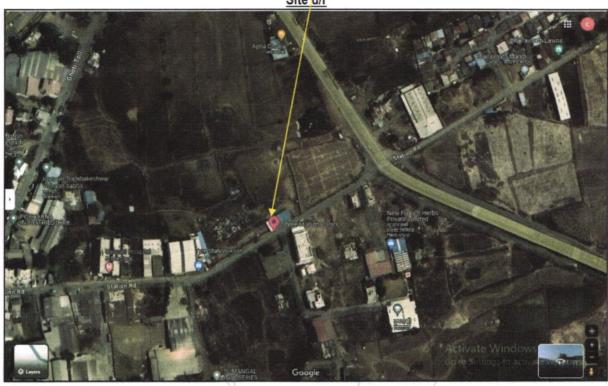

#### 1. **Location Details:**

"SHREE MURLIDHAR The property is situated at PARK PHASE-I" Survey No.57+58/2+59/2/B+60/1+60/2+63/9, At-Ghoti, Near Assn Tyre Station, Station Road, Ghoti Sinnar Road, Taluka-Igatpuri, District - Nashik, PIN Code - 422 402, State - Maharashtra, Country - India. It is about 8.9 Km. distance from Igatpuri Railway Station Surface transport to the property is by buses, Auto, taxis & private vehicles. Surface transport to the property is by buses, taxis & private vehicles. The property is in developed locality. All the amenities like shops, banks, hotels, markets, schools, hospitals, etc. are all available in the surrounding locality. The locality is middle class & developed.