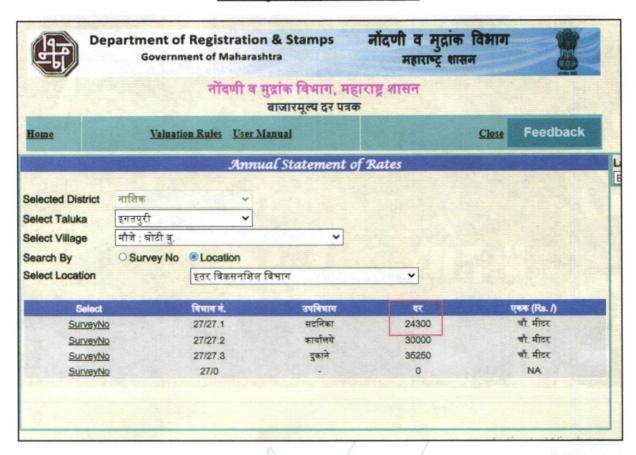

|      | a)     | Plot No. / Survey No. | :  | Survey No.57+58/2+59/2/B+60/1+60/2+63/9                                                                                                                                                                                                     |
|------|--------|-----------------------|----|---------------------------------------------------------------------------------------------------------------------------------------------------------------------------------------------------------------------------------------------|
| 196  | b)     | Door No.              | 1: | Not applicable                                                                                                                                                                                                                              |
| ho   | c)     | C. T.S. No. / Village | :  | Survey No.57+58/2+59/2/B+60/1+60/2+63/9 At-<br>Ghoti                                                                                                                                                                                        |
| 1,95 | d)     | Ward / Taluka         | :  | Taluka-Igatpuri                                                                                                                                                                                                                             |
|      | e)     | Mandal / District     | :  | Dist Nashik                                                                                                                                                                                                                                 |
| 7.   |        |                       | :  | "SHREE MURLIDHAR PARK PHASE-I" on Survey No. 57+58/2+59/2/B+60/1+60/2+63/9, At-Ghoti, Near Assn Tyre Station, Station Road, Ghoti Sinnar Road, Taluka-Igatpuri, District - Nashik, PIN Code - 422 402, State - Maharashtra, Country - India |
| 8.   | City / | Town                  | :  | Station Road, Ghoti Sinnar Road, Taluka-Igatpuri,                                                                                                                                                                                           |