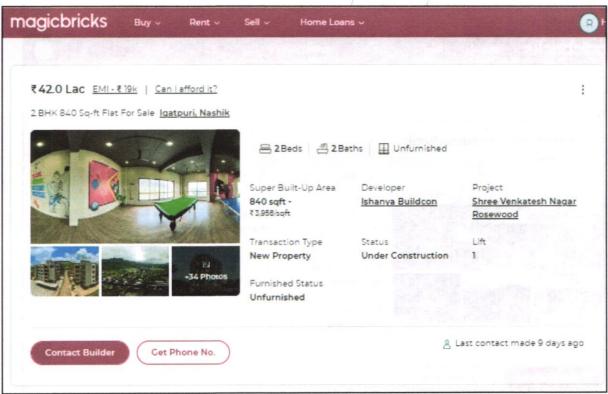

he Price for similar type of property in the nearby vicinity is in the range of ₹ 4,000.00 to ₹ 5,500.00 per Sq. Ft. on Carpet area Considering the rate with attached report, current market conditions, demand and supply position, Flat size, location, upswing in real estate prices, sustained demand for Residential Flat, all round development commercial and residential application in the locality etc. We estimate ₹ 5,100.00 per Sq. Ft. on Carpet Area for valuation.





# **Actual Site Photographs**





















# Route Map of the property Site u/r





<u>Latitude Longitude: 19°43'16.3"N 73°37'54.2"E</u>

Note: The Blue line shows the route to site from nearest Railway Station (Igatpuri– 8.9 Km.)





# Ready Reckoner Rate









# Price Indicators **Projects nearby Locality**









# Price Indicators Projects nearby Locality









As a result of my appraisal and analysis, it is my considered opinion that the realizable Value of the above property in the prevailing condition with aforesaid specification is (As per table attached to the report)

Place: Nashik Date: 16.03.2024

| For Vastukala Consult <i>i</i> | ANTS ( | I) PVT. | LTD. |
|--------------------------------|--------|---------|------|
|--------------------------------|--------|---------|------|

Direct

| Manoj                                                                         | Digitally signed by Manoj Chalikwar DN: cn=Manoj Chalikwar, o=Vastukala