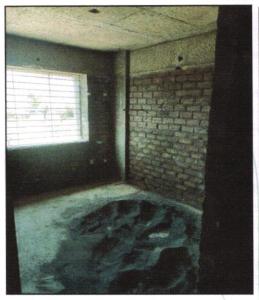

#### LEVEL OF COMPLETEION:

| Project Name                    | Wing | Present Stage of Construction                                                                       | Percentage of work completion |
|---------------------------------|------|-----------------------------------------------------------------------------------------------------|-------------------------------|
| \(\alpha\)                      | Α    | RCC Footing /Foundation, RCC Plinth,                                                                | 1500 PH P                     |
| Shree Murlidhar<br>Park Phase-I | В    | Full Building RCC, Internal Brick work, External Brick work, External plastering work is completed. | 68%                           |