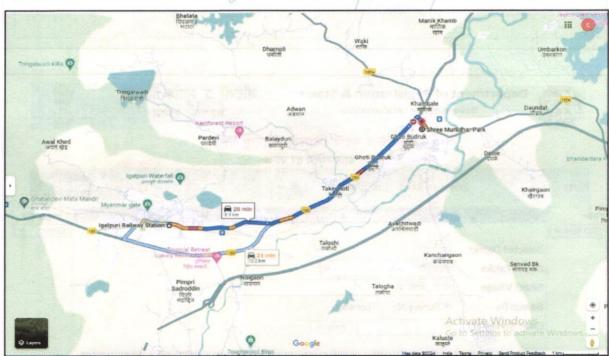

#### 1. **Location Details:**

"SHREE MURLIDHAR The property is situated at PARK PHASE-I" Survey No.57+58/2+59/2/B+60/1+60/2+63/9, At-Ghoti, Near Assn Tyre Station, Station Road, Ghoti Sinnar Road, Taluka-Igatpuri, District - Nashik, PIN Code - 422 402, State - Maharashtra, Country - India. It is about 8.9 Km. distance from Igatpuri Railway Station Surface transport to the property is by buses, Auto, taxis & private vehicles. Surface transport to the property is by buses, taxis & private vehicles. The property is in developed locality. All the amenities like shops, banks, hotels, markets, schools, hospitals, etc. are all available in the surrounding locality. The locality is middle class & developed.