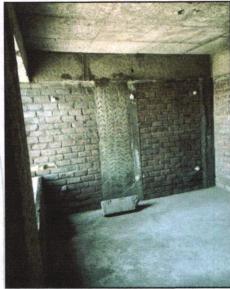

#### LEVEL OF COMPLETEION:

| Project Name                    | Wing | Present Stage of Construction                                                                       | Percentage of work completion |
|---------------------------------|------|-----------------------------------------------------------------------------------------------------|-------------------------------|
| \(\alpha\)                      | Α    | RCC Footing /Foundation, RCC Plinth,                                                                | 1500 PH P                     |
| Shree Murlidhar<br>Park Phase-I | В    | Full Building RCC, Internal Brick work, External Brick work, External plastering work is completed. | 68%                           |