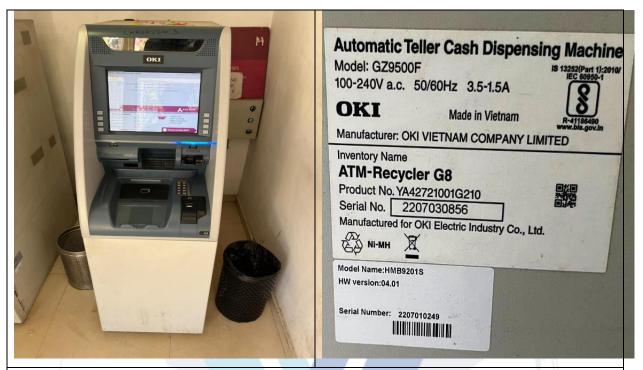

Consultants (I) Pvt. Ltd.

An ISO 9001: 2015 Certified Company

| S.<br>No. | Asset description                | Sr. No. as<br>per Invoice | Sr. No. as<br>per Site<br>Visit                                | Address                                                                                                                      | Invoice<br>Number    | Capex<br>Date | Age<br>(Yrs) | Residual<br>Life<br>(Yrs) | Basic<br>Invoice<br>Value (Rs.) | OLV (Rs.) | Remark                                                                                                |
|-----------|----------------------------------|---------------------------|----------------------------------------------------------------|------------------------------------------------------------------------------------------------------------------------------|----------------------|---------------|--------------|---------------------------|---------------------------------|-----------|-------------------------------------------------------------------------------------------------------|
|           |                                  |                           |                                                                | Teynampet Chennai<br>600018 Chennai<br>Chennai Tamil Nadu<br>600                                                             |                      |               |              |                           |                                 |           |                                                                                                       |
| 6         | Oki-Axis 23-<br>24               | Not<br>mentioned          | 2207030856                                                     | Axis Bank Ltd No 549 Thiruvorthiyur High Road Old Washermenp Et Chennai 600 021 Tamil Nadu Chennai Chennai Tamil Nadu 600021 | MH2223/W/<br>MC/1428 | 01/07/2023    | 1            | 9                         | 4,97,000                        | 4,30,000  |                                                                                                       |
| 7         | Oki-Axis 23-<br>24               | Not<br>mentioned          | 2207030777                                                     | Ambattur Tamil Naduno 426469 Mth Roadambattur Chennaita Mil Nadu Pin 600053 Chennai Chennai Tamil Nadu 600053                | MH2223/W/<br>MC/1425 | 01/07/2023    | 1            | 9                         | 4,97,000                        | 4,30,000  |                                                                                                       |
| 8         | Hitachi<br>Recycler-Yes<br>23-24 | 232589                    | Axis Oki<br>found- Sr.<br>No.<br>2001016137<br>&<br>1707108931 | Ground Floor No68137<br>Kundrathur Main Road<br>Porur Chennai 600 116<br>SOUTH Chennai TAMIL<br>NADU 600116                  | TN01230<br>00268     | 19/05/2023    | 1            | -                         | 5,55,000                        |           | Axis Oki<br>found- Sr.<br>No.<br>2001016137<br>&<br>1707108931.<br>not<br>Considered<br>for Valuation |
| 9         | Oki-Axis 23-<br>24               | Not<br>mentioned          | 2207030990                                                     | No 4 Goodshed Street<br>Madauri 625001 Tamil<br>Nadu Madurai Madurai<br>Tamil Nadu 625001                                    | MH2223/W/<br>MC/1428 | 01/10/2023    | 1            | 9                         | 4,97,000                        | 4,30,000  |                                                                                                       |
| 10        | Hitachi<br>Recycler-Yes<br>23-24 | 232605                    | Sr. Number<br>Plate not<br>found                               | Ground Floor No353 Bharathiyar Road Gandhipuram Coimbato Re 641 044 SOUTH Coimbatore TAMIL NADU 641044                       | TN01230<br>00269     | 18/07/2023    | 1            | 9                         | 5,55,000                        | 4,80,000  | Sr. Number<br>Plate not<br>found                                                                      |
| 11        | Hitachi<br>Recycler-Yes<br>23-24 | 232621                    | Sr. Number<br>Plate not<br>found                               | Ground Floorsree Dakshas Sah Arsh 1891A Ground Floor 811 SOUTH Coimbatore TAMIL NADU 641046                                  | TN01230<br>00270     | 12/05/2023    | 1            | 9                         | 5,55,000                        | 4,80,000  | Sr. Number<br>Plate not<br>found                                                                      |
|           | Ncr                              |                           |                                                                |                                                                                                                              |                      |               |              |                           |                                 |           |                                                                                                       |