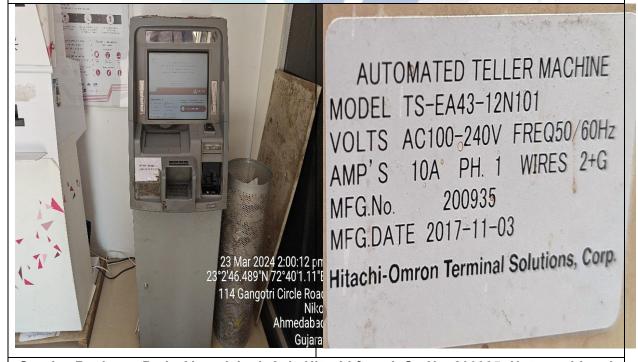

The Times Square Arcade, Ahmedabad, Axis NCR make machine found- Not considered for Valuation

Sunrise Business Park, Ahmedabad, Axis Hitachi found- Sr. No. 200935- Not considered for Valuation

New Cloth Market, Sarangpur, Ahmedabad, Axis NCR make machine found- Not considered for Valuation