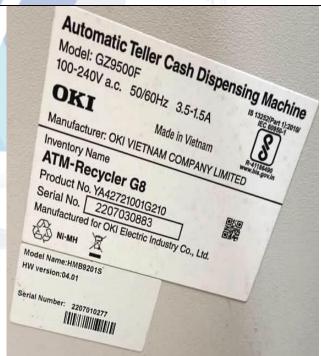

| S.<br>No. | Asset<br>description             | Sr. No. as<br>per Invoice | Sr. No. as<br>per Site<br>Visit | Address                                                                                                                                        | Invoice<br>Number    | Capex<br>Date | Age<br>(Yrs) | Residual<br>Life<br>(Yrs) | Basic<br>Invoice<br>Value (Rs.) | OLV (Rs.) | Remark        |
|-----------|----------------------------------|---------------------------|---------------------------------|------------------------------------------------------------------------------------------------------------------------------------------------|----------------------|---------------|--------------|---------------------------|---------------------------------|-----------|---------------|
|           |                                  |                           |                                 | Sarangpur, Ahmedabad                                                                                                                           |                      |               |              |                           |                                 |           | for Valuation |
| 9         | Hitachi<br>Recycler-Yes<br>23-24 | 232593                    | 232593                          | Shop No 14 15 Ground Floor Emerald One Jetalpur Rd Ne West Vadodara Gujarat 390007                                                             | GJ01220<br>00476     | 03/05/2023    | 1            | 9                         | 5,55,000                        | 4,80,000  |               |
| 10        | Oki-IDFC 23-<br>24               | 2207029540                | 2207029540                      | Ground Floor 11 12 Plot No101 Indraprasath Natasha Park No1 Chhani Road Village Gorwa Vadodaragujarat390003 Vadodara                           | MH2324/W/<br>MC/0182 | 19/07/2023    | 1            | 9                         | 4,97,000                        | 4,30,000  |               |
| 11        | Hitachi<br>Recycler-Yes<br>23-24 | 232267                    | 232267                          | Shop No 1 Lilleria 1038 Gotri Sevasi Rd New Alkapuri Laxmipura Vadodara Gujarat 390021 West Vadodara GUJARAT 390021                            | GJ01220<br>00433     | 07/07/2023    | 1            | 9                         | 5,55,000                        | 4,80,000  |               |
| 12        | Hitachi<br>Recycler-Yes<br>23-24 | 232461                    | 232461                          | Part Ground Floor<br>Phoenix B S Ganga<br>Auto Opp Bhakti Dham<br>West Surat GUJARAT<br>395010                                                 | GJ01230<br>00005     | 18/05/2023    | 1            | 9                         | 5,55,000                        | 4,80,000  |               |
| 13        | Oki-Axis 23-<br>24               | Not<br>mentioned          | 2206029043                      | Ground Floor, Milkat No 633, House No 34 & 35, Desai Faliya, Village Kos, Taluka: - Mahuva, Dist Surat: - 396510, Gujarat SURAT GUJARAT 396510 | MH2223/W/<br>MC/1433 | 06/01/2024    | 0            | 10                        | 4,97,000                        | 4,72,000  |               |
| 14        | Oki-Axis 23-<br>24               | Not<br>mentioned          | 2207030926                      | Ground Floor Shop No<br>42 43 M Gimar<br>Khushbooplaza Plot No<br>209Yapi Dist Valsad<br>Gujarat Gujarat East<br>Gujarat East GUJARAT<br>3961  | MH2223/W/<br>MC/1421 | 13/10/2023    | 1            | 9                         | 4,97,000                        | 4,30,000  |               |
| 15        | Oki-Axis 23-<br>24               | Not<br>mentioned          | 2207030883                      | Plot No4b Vasundhara Complex Opp Dakshinamurthy School Waghawadi Road Bhavnagar 364 002                                                        | MH2223/W/<br>MC/1419 | 01/07/2023    | 1            | 9                         | 4,97,000                        | 4,30,000  |               |