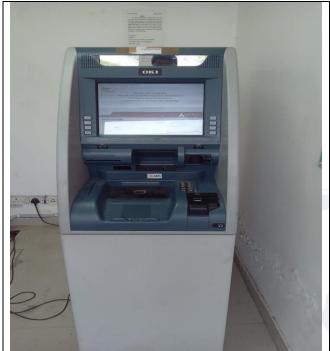

| S.<br>No. | Asset<br>description             | Sr. No. as<br>per Invoice | Sr. No. as<br>per Site<br>Visit          | Address                                                                                                                               | Invoice<br>Number    | Capex<br>Date | Age<br>(Yrs) | Residual<br>Life<br>(Yrs) | Basic<br>Invoice<br>Value (Rs.) | OLV (Rs.) | Remark                                                                          |
|-----------|----------------------------------|---------------------------|------------------------------------------|---------------------------------------------------------------------------------------------------------------------------------------|----------------------|---------------|--------------|---------------------------|---------------------------------|-----------|---------------------------------------------------------------------------------|
|           | 24                               | mentioned                 |                                          | Arcade Hirwadi Nrbajrang Ashram Bapuna Gar Ahmadabad 380024 Gujarat Ahmedabad Ahmedabad Gujarat 380024                                | MC/1419              |               |              |                           |                                 |           |                                                                                 |
| 3         | Oki-Axis 23-<br>24               | Not<br>mentioned          | 2206029020                               | Axis Bank Ltd Ground First Flo Or Shivalikv Mahalaxmi Char Ahmedabad Ahmedabad Gujarat 380007                                         | MH2223/W/<br>MC/1433 | 01/10/2023    | 1            | 9                         | 4,97,000                        | 4,30,000  |                                                                                 |
| 4         | Oki-IDFC 23-<br>24               | 2207029538                | Axis Hitachi<br>found- Sr.<br>No. 001211 | Ground Floor Shopno<br>5678 Block 177178<br>Ganesh Glory 11<br>Jagatpur Chenpur Road<br>Near BSNL Office<br>Ghatlodiya Ahmedabad<br>G | MH2324/W/<br>MC/0176 | 28/07/2023    | 1            | -                         | 4,97,000                        | -         | Axis Hitachi<br>found- Sr.<br>No. 001211-<br>Not<br>considered<br>for Valuation |
| 5         | Oki-IDFC 23-<br>24               | 2204028416                | Axis- NCR<br>Machine<br>found            | Ground Floor Unit No 15 16 The Times Square Arcade Op P Rambaug Near Raviraja Plaza Thaltejshilaj Road Ahmedabad380059                | MH2324/W/<br>MC/0174 | 24/07/2023    | 1            | -                         | 4,97,000                        | -         | Axis- NCR<br>Machine<br>found-Not<br>considered<br>for Valuation                |
| 6         | Hitachi<br>Recycler-Yes<br>23-24 | 232644                    | Axis Hitachi<br>found- Sr.<br>No.200935  | Ground Floor Shop No<br>21 22 Sunrise<br>Business Park Nikol<br>West Ahmedabad<br>Gujarat 380038                                      | GJ01230<br>00037     | 21/07/2023    | 1            | -                         | 5,55,000                        | -         | Axis Hitachi<br>found- Sr.<br>No.200935-<br>Not<br>considered<br>for Valuation  |
| 7         | Oki-Axis 23-<br>24               | Not<br>mentioned          | Address not found                        | Ground Floor Shop No 1 Unicom Empire Cs No 1596 159 7rs No 23p5 23p12 Fp No 227 S Ahmedabad Ahmedabad Gujarat 39                      | MH2223/W/<br>MC/1421 | 10/11/2023    | 1            | -                         | 4,97,000                        | -         | Address not found-Not considered for Valuation                                  |
| 8         | Hitachi<br>Recycler-Yes<br>23-24 | 233903                    | Axis NCR<br>Machine<br>found             | E 101-105 Shree<br>Ghantakarna Mahavir<br>Commercial Market, Nr.<br>New Cloth Market                                                  | GJ01230<br>00084     | 12/07/2023    | 1            | -                         | 5,55,000                        | -         | Axis NCR Machine found. Not considered                                          |