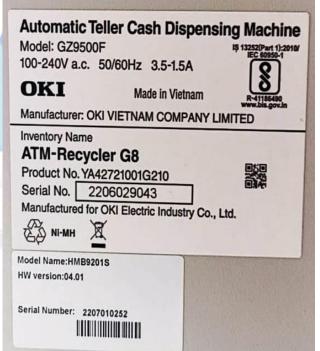

# 6. DETAILS OF PLANT AND MACHINERY

| S.<br>No. | Asset description  | Sr. No. as<br>per Invoice | Sr. No. as<br>per Site<br>Visit | Address                                                                                                                                              | Invoice<br>Number     | Capex<br>Date | Age<br>(Yrs) | Residual<br>Life<br>(Yrs) | Basic<br>Invoice<br>Value (Rs.) | OLV (Rs.) | Remark |
|-----------|--------------------|---------------------------|---------------------------------|------------------------------------------------------------------------------------------------------------------------------------------------------|-----------------------|---------------|--------------|---------------------------|---------------------------------|-----------|--------|
|           | Maharashtra        |                           |                                 |                                                                                                                                                      |                       |               |              |                           |                                 |           |        |
| 1         | Oki-Axis 23-<br>24 | Not<br>mentioned          | 2207030720                      | Axis Bank Ltd Borivali Ic<br>Colony Branch Ground<br>Floor Purv Deep Chsl<br>Mandpeshwar Roadopp<br>Bhagw Borivali Borivali<br>Maharashtra           | MH2223/W/<br>MC/1431  | 01/10/2023    | 1            | 9                         | 4,97,000                        | 4,30,000  |        |
| 2         | Oki-Axis 23-<br>24 | Not<br>mentioned          | 2206028988                      | Axis Bank Ltd Corporate Center Ground Floor Cts No271 Andher Ikurla Road Andheri East Mumbai 400 05 Andheri Andheri Maharashtra 40                   | MH2223/W/<br>MC/1419  | 01/10/2023    | 1            | 9                         | 4,97,000                        | 4,30,000  |        |
| 3         | Oki-Axis 23-<br>24 | Not<br>mentioned          | 1807001139                      | Axis Bank Ltd Ground<br>Floor Anant Plot No 31<br>Sector 4 Kharg Har 410<br>210 Navi Mumbai<br>Maharashtra Kharghar<br>Kharghar Maharashtra<br>41021 | MH/2324/W/<br>MC/0205 | 01/10/2023    | 1            | 9                         | 4,84,000                        | 4,18,000  |        |
| 4         | Oki-IDFC 23-<br>24 | 2207029542                | 2207029542                      | Unit No10aground And<br>Part 1st Floor Parijat                                                                                                       | MH2324/W/<br>MC/0178  | 01/08/2023    | 1            | 9                         | 4,97,000                        | 4,30,000  |        |