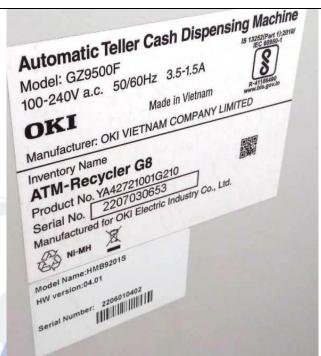

# 6. DETAILS OF PLANT AND MACHINERY

| S.<br>No. | Asset description  | Sr. No. as<br>per Invoice | Sr. No. as<br>per Site<br>Visit | Address                                                                                                                                              | Invoice<br>Number     | Capex<br>Date | Age<br>(Yrs) | Residual<br>Life<br>(Yrs) | Basic<br>Invoice<br>Value (Rs.) | OLV (Rs.) | Remark |
|-----------|--------------------|---------------------------|---------------------------------|------------------------------------------------------------------------------------------------------------------------------------------------------|-----------------------|---------------|--------------|---------------------------|---------------------------------|-----------|--------|
|           | Maharashtra        |                           |                                 |                                                                                                                                                      |                       |               |              |                           |                                 |           |        |
| 1         | Oki-Axis 23-<br>24 | Not<br>mentioned          | 2207030720                      | Axis Bank Ltd Borivali Ic<br>Colony Branch Ground<br>Floor Purv Deep Chsl<br>Mandpeshwar Roadopp<br>Bhagw Borivali Borivali<br>Maharashtra           | MH2223/W/<br>MC/1431  | 01/10/2023    | 1            | 9                         | 4,97,000                        | 4,30,000  |        |
| 2         | Oki-Axis 23-<br>24 | Not<br>mentioned          | 2206028988                      | Axis Bank Ltd Corporate Center Ground Floor Cts No271 Andher Ikurla Road Andheri East Mumbai 400 05 Andheri Andheri Maharashtra 40                   | MH2223/W/<br>MC/1419  | 01/10/2023    | 1            | 9                         | 4,97,000                        | 4,30,000  |        |
| 3         | Oki-Axis 23-<br>24 | Not<br>mentioned          | 1807001139                      | Axis Bank Ltd Ground<br>Floor Anant Plot No 31<br>Sector 4 Kharg Har 410<br>210 Navi Mumbai<br>Maharashtra Kharghar<br>Kharghar Maharashtra<br>41021 | MH/2324/W/<br>MC/0205 | 01/10/2023    | 1            | 9                         | 4,84,000                        | 4,18,000  |        |
| 4         | Oki-IDFC 23-<br>24 | 2207029542                | 2207029542                      | Unit No10aground And<br>Part 1st Floor Parijat                                                                                                       | MH2324/W/<br>MC/0178  | 01/08/2023    | 1            | 9                         | 4,97,000                        | 4,30,000  |        |