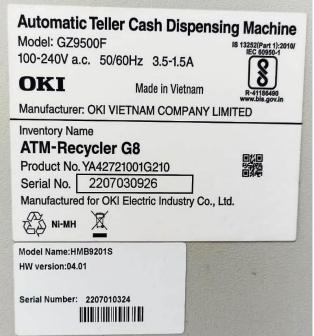

| S.<br>No. | Asset<br>description             | Sr. No. as<br>per Invoice | Sr. No. as<br>per Site<br>Visit          | Address                                                                                                                               | Invoice<br>Number    | Capex<br>Date | Age<br>(Yrs) | Residual<br>Life<br>(Yrs) | Basic<br>Invoice<br>Value (Rs.) | OLV (Rs.) | Remark                                                                          |
|-----------|----------------------------------|---------------------------|------------------------------------------|---------------------------------------------------------------------------------------------------------------------------------------|----------------------|---------------|--------------|---------------------------|---------------------------------|-----------|---------------------------------------------------------------------------------|
|           | 24                               | mentioned                 |                                          | Arcade Hirwadi Nrbajrang Ashram Bapuna Gar Ahmadabad 380024 Gujarat Ahmedabad Ahmedabad Gujarat 380024                                | MC/1419              |               |              |                           |                                 |           |                                                                                 |
| 3         | Oki-Axis 23-<br>24               | Not<br>mentioned          | 2206029020                               | Axis Bank Ltd Ground First Flo Or Shivalikv Mahalaxmi Char Ahmedabad Ahmedabad Gujarat 380007                                         | MH2223/W/<br>MC/1433 | 01/10/2023    | 1            | 9                         | 4,97,000                        | 4,30,000  |                                                                                 |
| 4         | Oki-IDFC 23-<br>24               | 2207029538                | Axis Hitachi<br>found- Sr.<br>No. 001211 | Ground Floor Shopno<br>5678 Block 177178<br>Ganesh Glory 11<br>Jagatpur Chenpur Road<br>Near BSNL Office<br>Ghatlodiya Ahmedabad<br>G | MH2324/W/<br>MC/0176 | 28/07/2023    | 1            | -                         | 4,97,000                        | -         | Axis Hitachi<br>found- Sr.<br>No. 001211-<br>Not<br>considered<br>for Valuation |
| 5         | Oki-IDFC 23-<br>24               | 2204028416                | Axis- NCR<br>Machine<br>found            | Ground Floor Unit No 15 16 The Times Square Arcade Op P Rambaug Near Raviraja Plaza Thaltejshilaj Road Ahmedabad380059                | MH2324/W/<br>MC/0174 | 24/07/2023    | 1            | -                         | 4,97,000                        | -         | Axis- NCR<br>Machine<br>found-Not<br>considered<br>for Valuation                |
| 6         | Hitachi<br>Recycler-Yes<br>23-24 | 232644                    | Axis Hitachi<br>found- Sr.<br>No.200935  | Ground Floor Shop No<br>21 22 Sunrise<br>Business Park Nikol<br>West Ahmedabad<br>Gujarat 380038                                      | GJ01230<br>00037     | 21/07/2023    | 1            | -                         | 5,55,000                        | -         | Axis Hitachi<br>found- Sr.<br>No.200935-<br>Not<br>considered<br>for Valuation  |
| 7         | Oki-Axis 23-<br>24               | Not<br>mentioned          | Address not found                        | Ground Floor Shop No 1 Unicom Empire Cs No 1596 159 7rs No 23p5 23p12 Fp No 227 S Ahmedabad Ahmedabad Gujarat 39                      | MH2223/W/<br>MC/1421 | 10/11/2023    | 1            | -                         | 4,97,000                        | -         | Address not found-Not considered for Valuation                                  |
| 8         | Hitachi<br>Recycler-Yes<br>23-24 | 233903                    | Axis NCR<br>Machine<br>found             | E 101-105 Shree<br>Ghantakarna Mahavir<br>Commercial Market, Nr.<br>New Cloth Market                                                  | GJ01230<br>00084     | 12/07/2023    | 1            | -                         | 5,55,000                        | -         | Axis NCR Machine found. Not considered                                          |