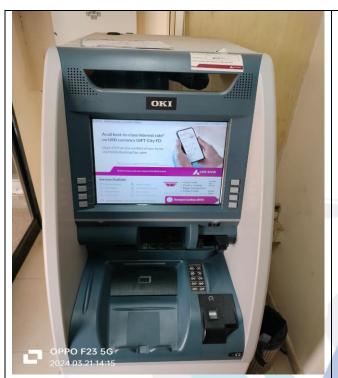

| S.<br>No. | Asset<br>description             | Sr. No. as<br>per Invoice | Sr. No. as<br>per Site<br>Visit          | Address                                                                                                                               | Invoice<br>Number    | Capex<br>Date | Age<br>(Yrs) | Residual<br>Life<br>(Yrs) | Basic<br>Invoice<br>Value (Rs.) | OLV (Rs.) | Remark                                                                          |
|-----------|----------------------------------|---------------------------|------------------------------------------|---------------------------------------------------------------------------------------------------------------------------------------|----------------------|---------------|--------------|---------------------------|---------------------------------|-----------|---------------------------------------------------------------------------------|
|           | 24                               | mentioned                 |                                          | Arcade Hirwadi Nrbajrang Ashram Bapuna Gar Ahmadabad 380024 Gujarat Ahmedabad Ahmedabad Gujarat 380024                                | MC/1419              |               |              |                           |                                 |           |                                                                                 |
| 3         | Oki-Axis 23-<br>24               | Not<br>mentioned          | 2206029020                               | Axis Bank Ltd Ground First Flo Or Shivalikv Mahalaxmi Char Ahmedabad Ahmedabad Gujarat 380007                                         | MH2223/W/<br>MC/1433 | 01/10/2023    | 1            | 9                         | 4,97,000                        | 4,30,000  |                                                                                 |
| 4         | Oki-IDFC 23-<br>24               | 2207029538                | Axis Hitachi<br>found- Sr.<br>No. 001211 | Ground Floor Shopno<br>5678 Block 177178<br>Ganesh Glory 11<br>Jagatpur Chenpur Road<br>Near BSNL Office<br>Ghatlodiya Ahmedabad<br>G | MH2324/W/<br>MC/0176 | 28/07/2023    | 1            | -                         | 4,97,000                        | -         | Axis Hitachi<br>found- Sr.<br>No. 001211-<br>Not<br>considered<br>for Valuation |
| 5         | Oki-IDFC 23-<br>24               | 2204028416                | Axis- NCR<br>Machine<br>found            | Ground Floor Unit No 15 16 The Times Square Arcade Op P Rambaug Near Raviraja Plaza Thaltejshilaj Road Ahmedabad380059                | MH2324/W/<br>MC/0174 | 24/07/2023    | 1            | -                         | 4,97,000                        | -         | Axis- NCR<br>Machine<br>found-Not<br>considered<br>for Valuation                |
| 6         | Hitachi<br>Recycler-Yes<br>23-24 | 232644                    | Axis Hitachi<br>found- Sr.<br>No.200935  | Ground Floor Shop No<br>21 22 Sunrise<br>Business Park Nikol<br>West Ahmedabad<br>Gujarat 380038                                      | GJ01230<br>00037     | 21/07/2023    | 1            | -                         | 5,55,000                        | -         | Axis Hitachi<br>found- Sr.<br>No.200935-<br>Not<br>considered<br>for Valuation  |
| 7         | Oki-Axis 23-<br>24               | Not<br>mentioned          | Address not found                        | Ground Floor Shop No 1 Unicom Empire Cs No 1596 159 7rs No 23p5 23p12 Fp No 227 S Ahmedabad Ahmedabad Gujarat 39                      | MH2223/W/<br>MC/1421 | 10/11/2023    | 1            | -                         | 4,97,000                        | -         | Address not found-Not considered for Valuation                                  |
| 8         | Hitachi<br>Recycler-Yes<br>23-24 | 233903                    | Axis NCR<br>Machine<br>found             | E 101-105 Shree<br>Ghantakarna Mahavir<br>Commercial Market, Nr.<br>New Cloth Market                                                  | GJ01230<br>00084     | 12/07/2023    | 1            | -                         | 5,55,000                        | -         | Axis NCR Machine found. Not considered                                          |