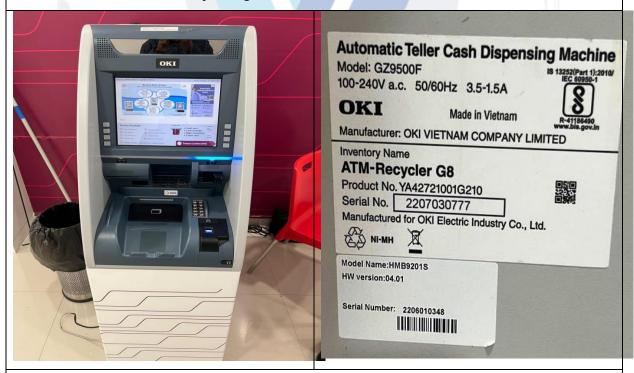

| S.<br>No. | Asset<br>description             | Sr. No. as<br>per Invoice | Sr. No. as<br>per Site<br>Visit  | Address                                                                                                                                   | Invoice<br>Number    | Capex<br>Date | Age<br>(Yrs) | Residual<br>Life<br>(Yrs) | Basic<br>Invoice<br>Value (Rs.) | OLV (Rs.) | Remark                                               |
|-----------|----------------------------------|---------------------------|----------------------------------|-------------------------------------------------------------------------------------------------------------------------------------------|----------------------|---------------|--------------|---------------------------|---------------------------------|-----------|------------------------------------------------------|
|           |                                  |                           |                                  | Guja Bhavnagar<br>Bhavnagar Gujarat 36                                                                                                    |                      |               |              |                           |                                 |           |                                                      |
| 16        | Oki-Axis 23-<br>24               | Not<br>mentioned          | Sr. Number<br>Plate not<br>found | Axis Bank Ltd Ground<br>Floor Plot No C 4034<br>Gidc Lodhika Me Toda<br>Dist Rajkot Pin 360021<br>Gujarat Metoda Metoda<br>Gujarat 360021 | MH2223/W/<br>MC/1420 | 01/07/2023    | 1            | 9                         | 4,97,000                        | 4,30,000  | Sr. Number<br>Plate not<br>found                     |
| 17        | Hitachi<br>Recycler-Yes<br>23-24 | 232617                    |                                  | Part Ground Floor<br>Anmol Arcad E Building<br>Near Swami Narayan<br>West Rajkot GUJARAT<br>360001                                        | GJ01220<br>00481     | 11/04/2023    | 1            | -                         | 4,97,000                        | -         | AMT not<br>found. Not<br>considered<br>for Valuation |
|           | Chennai                          |                           |                                  |                                                                                                                                           |                      |               |              |                           |                                 |           |                                                      |
| 1         | Oki-Axis 23-<br>24               | Not<br>mentioned          | 2207029641                       | Ground Floorplot No11 MTH Road Near Telephone Exchange Ambattur Chennai600053 Chennai Chennai TAMIL NADU 600053                           | MH2223/W/<br>MC/1426 | 10/10/2023    | 1            | 9                         | 4,97,000                        | 4,30,000  |                                                      |
| 2         | Oki-Axis 23-<br>24               | Not<br>mentioned          | 2207030751                       | Door No 16 Evk<br>Sampath Road Vepe Ry<br>Chennai 600007<br>Chennai Chennai Tamil<br>Nadu 600007                                          | MH2223/W/<br>MC/1424 | 01/10/2023    | 1            | 9                         | 4,97,000                        | 4,30,000  |                                                      |
| 3         | Oki-Axis 23-<br>24               | 2207029533                | 2207029533                       | Axis Bank Atm Ms Ashok Leyland Ltd Ennore Chennai 600058 Ashok Leyland Ltd Ennore Chennai 600058 Chennai Chennai Tamil Nadu 600058        | MH2324/W/<br>MC/0188 | 01/08/2023    | 1            | 9                         | 4,97,000                        | 4,30,000  |                                                      |
| 4         | Oki-Axis 23-<br>24               | 2207030618                | 2207030618                       | Door No 12 H 2035 H4<br>Street 15th Main Road<br>Anna Nagar West C<br>Hennai 600040 Chennai<br>Chennai Tamil Nadu<br>600040               | MH2324/W/<br>MC/0199 | 01/07/2023    | 1            | 9                         | 4,97,000                        | 4,30,000  |                                                      |
| 5         | Oki-Axis 23-<br>24               | 2207030624                | 2207030624                       | Axis Bank Ltd East Coast Centre New Door No 534a Old Door No 553 Anna Salai                                                               | MH2324/W/<br>MC/0200 | 01/07/2023    | 1            | 9                         | 4,97,000                        | 4,30,000  |                                                      |