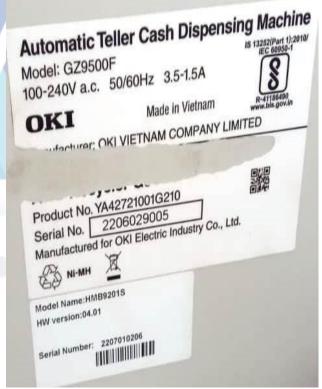

| S.<br>No. | Asset<br>description             | Sr. No. as<br>per Invoice | Sr. No. as<br>per Site<br>Visit          | Address                                                                                                                               | Invoice<br>Number    | Capex<br>Date | Age<br>(Yrs) | Residual<br>Life<br>(Yrs) | Basic<br>Invoice<br>Value (Rs.) | OLV (Rs.) | Remark                                                                          |
|-----------|----------------------------------|---------------------------|------------------------------------------|---------------------------------------------------------------------------------------------------------------------------------------|----------------------|---------------|--------------|---------------------------|---------------------------------|-----------|---------------------------------------------------------------------------------|
|           | 24                               | mentioned                 |                                          | Arcade Hirwadi Nrbajrang Ashram Bapuna Gar Ahmadabad 380024 Gujarat Ahmedabad Ahmedabad Gujarat 380024                                | MC/1419              |               |              |                           |                                 |           |                                                                                 |
| 3         | Oki-Axis 23-<br>24               | Not<br>mentioned          | 2206029020                               | Axis Bank Ltd Ground First Flo Or Shivalikv Mahalaxmi Char Ahmedabad Ahmedabad Gujarat 380007                                         | MH2223/W/<br>MC/1433 | 01/10/2023    | 1            | 9                         | 4,97,000                        | 4,30,000  |                                                                                 |
| 4         | Oki-IDFC 23-<br>24               | 2207029538                | Axis Hitachi<br>found- Sr.<br>No. 001211 | Ground Floor Shopno<br>5678 Block 177178<br>Ganesh Glory 11<br>Jagatpur Chenpur Road<br>Near BSNL Office<br>Ghatlodiya Ahmedabad<br>G | MH2324/W/<br>MC/0176 | 28/07/2023    | 1            | -                         | 4,97,000                        | -         | Axis Hitachi<br>found- Sr.<br>No. 001211-<br>Not<br>considered<br>for Valuation |
| 5         | Oki-IDFC 23-<br>24               | 2204028416                | Axis- NCR<br>Machine<br>found            | Ground Floor Unit No 15 16 The Times Square Arcade Op P Rambaug Near Raviraja Plaza Thaltejshilaj Road Ahmedabad380059                | MH2324/W/<br>MC/0174 | 24/07/2023    | 1            | -                         | 4,97,000                        | -         | Axis- NCR<br>Machine<br>found-Not<br>considered<br>for Valuation                |
| 6         | Hitachi<br>Recycler-Yes<br>23-24 | 232644                    | Axis Hitachi<br>found- Sr.<br>No.200935  | Ground Floor Shop No<br>21 22 Sunrise<br>Business Park Nikol<br>West Ahmedabad<br>Gujarat 380038                                      | GJ01230<br>00037     | 21/07/2023    | 1            | -                         | 5,55,000                        | -         | Axis Hitachi<br>found- Sr.<br>No.200935-<br>Not<br>considered<br>for Valuation  |
| 7         | Oki-Axis 23-<br>24               | Not<br>mentioned          | Address not found                        | Ground Floor Shop No 1 Unicom Empire Cs No 1596 159 7rs No 23p5 23p12 Fp No 227 S Ahmedabad Ahmedabad Gujarat 39                      | MH2223/W/<br>MC/1421 | 10/11/2023    | 1            | -                         | 4,97,000                        | -         | Address not found-Not considered for Valuation                                  |
| 8         | Hitachi<br>Recycler-Yes<br>23-24 | 233903                    | Axis NCR<br>Machine<br>found             | E 101-105 Shree<br>Ghantakarna Mahavir<br>Commercial Market, Nr.<br>New Cloth Market                                                  | GJ01230<br>00084     | 12/07/2023    | 1            | -                         | 5,55,000                        | -         | Axis NCR Machine found. Not considered                                          |