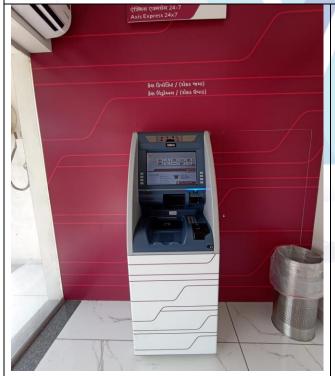

# 6. DETAILS OF PLANT AND MACHINERY

| S.<br>No. | Asset description  | Sr. No. as<br>per Invoice | Sr. No. as<br>per Site<br>Visit | Address                                                                                                                                              | Invoice<br>Number     | Capex<br>Date | Age<br>(Yrs) | Residual<br>Life<br>(Yrs) | Basic<br>Invoice<br>Value (Rs.) | OLV (Rs.) | Remark |
|-----------|--------------------|---------------------------|---------------------------------|------------------------------------------------------------------------------------------------------------------------------------------------------|-----------------------|---------------|--------------|---------------------------|---------------------------------|-----------|--------|
|           | Maharashtra        |                           |                                 |                                                                                                                                                      |                       |               |              |                           |                                 |           |        |
| 1         | Oki-Axis 23-<br>24 | Not<br>mentioned          | 2207030720                      | Axis Bank Ltd Borivali Ic<br>Colony Branch Ground<br>Floor Purv Deep Chsl<br>Mandpeshwar Roadopp<br>Bhagw Borivali Borivali<br>Maharashtra           | MH2223/W/<br>MC/1431  | 01/10/2023    | 1            | 9                         | 4,97,000                        | 4,30,000  |        |
| 2         | Oki-Axis 23-<br>24 | Not<br>mentioned          | 2206028988                      | Axis Bank Ltd Corporate Center Ground Floor Cts No271 Andher Ikurla Road Andheri East Mumbai 400 05 Andheri Andheri Maharashtra 40                   | MH2223/W/<br>MC/1419  | 01/10/2023    | 1            | 9                         | 4,97,000                        | 4,30,000  |        |
| 3         | Oki-Axis 23-<br>24 | Not<br>mentioned          | 1807001139                      | Axis Bank Ltd Ground<br>Floor Anant Plot No 31<br>Sector 4 Kharg Har 410<br>210 Navi Mumbai<br>Maharashtra Kharghar<br>Kharghar Maharashtra<br>41021 | MH/2324/W/<br>MC/0205 | 01/10/2023    | 1            | 9                         | 4,84,000                        | 4,18,000  |        |
| 4         | Oki-IDFC 23-<br>24 | 2207029542                | 2207029542                      | Unit No10aground And<br>Part 1st Floor Parijat                                                                                                       | MH2324/W/<br>MC/0178  | 01/08/2023    | 1            | 9                         | 4,97,000                        | 4,30,000  |        |