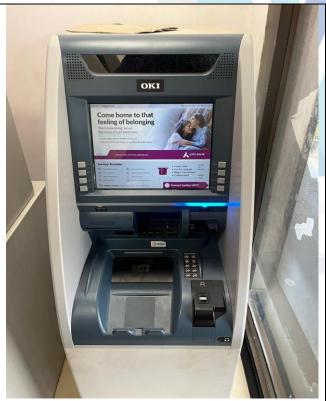

# 6. DETAILS OF PLANT AND MACHINERY

| S.<br>No. | Asset description  | Sr. No. as<br>per Invoice | Sr. No. as<br>per Site<br>Visit | Address                                                                                                                                              | Invoice<br>Number     | Capex<br>Date | Age<br>(Yrs) | Residual<br>Life<br>(Yrs) | Basic<br>Invoice<br>Value (Rs.) | OLV (Rs.) | Remark |
|-----------|--------------------|---------------------------|---------------------------------|------------------------------------------------------------------------------------------------------------------------------------------------------|-----------------------|---------------|--------------|---------------------------|---------------------------------|-----------|--------|
|           | Maharashtra        |                           |                                 |                                                                                                                                                      |                       |               |              |                           |                                 |           |        |
| 1         | Oki-Axis 23-<br>24 | Not<br>mentioned          | 2207030720                      | Axis Bank Ltd Borivali Ic<br>Colony Branch Ground<br>Floor Purv Deep Chsl<br>Mandpeshwar Roadopp<br>Bhagw Borivali Borivali<br>Maharashtra           | MH2223/W/<br>MC/1431  | 01/10/2023    | 1            | 9                         | 4,97,000                        | 4,30,000  |        |
| 2         | Oki-Axis 23-<br>24 | Not<br>mentioned          | 2206028988                      | Axis Bank Ltd Corporate Center Ground Floor Cts No271 Andher Ikurla Road Andheri East Mumbai 400 05 Andheri Andheri Maharashtra 40                   | MH2223/W/<br>MC/1419  | 01/10/2023    | 1            | 9                         | 4,97,000                        | 4,30,000  |        |
| 3         | Oki-Axis 23-<br>24 | Not<br>mentioned          | 1807001139                      | Axis Bank Ltd Ground<br>Floor Anant Plot No 31<br>Sector 4 Kharg Har 410<br>210 Navi Mumbai<br>Maharashtra Kharghar<br>Kharghar Maharashtra<br>41021 | MH/2324/W/<br>MC/0205 | 01/10/2023    | 1            | 9                         | 4,84,000                        | 4,18,000  |        |
| 4         | Oki-IDFC 23-<br>24 | 2207029542                | 2207029542                      | Unit No10aground And<br>Part 1st Floor Parijat                                                                                                       | MH2324/W/<br>MC/0178  | 01/08/2023    | 1            | 9                         | 4,97,000                        | 4,30,000  |        |