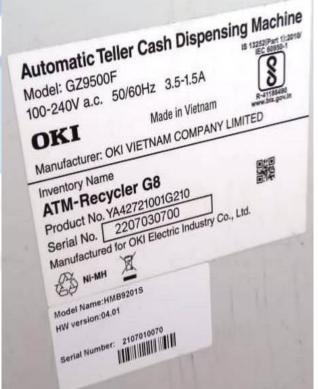

# 6. DETAILS OF PLANT AND MACHINERY

| S.<br>No. | Asset description  | Sr. No. as<br>per Invoice | Sr. No. as<br>per Site<br>Visit | Address                                                                                                                                              | Invoice<br>Number     | Capex<br>Date | Age<br>(Yrs) | Residual<br>Life<br>(Yrs) | Basic<br>Invoice<br>Value (Rs.) | OLV (Rs.) | Remark |
|-----------|--------------------|---------------------------|---------------------------------|------------------------------------------------------------------------------------------------------------------------------------------------------|-----------------------|---------------|--------------|---------------------------|---------------------------------|-----------|--------|
|           | Maharashtra        |                           |                                 |                                                                                                                                                      |                       |               |              |                           |                                 |           |        |
| 1         | Oki-Axis 23-<br>24 | Not<br>mentioned          | 2207030720                      | Axis Bank Ltd Borivali Ic<br>Colony Branch Ground<br>Floor Purv Deep Chsl<br>Mandpeshwar Roadopp<br>Bhagw Borivali Borivali<br>Maharashtra           | MH2223/W/<br>MC/1431  | 01/10/2023    | 1            | 9                         | 4,97,000                        | 4,30,000  |        |
| 2         | Oki-Axis 23-<br>24 | Not<br>mentioned          | 2206028988                      | Axis Bank Ltd Corporate Center Ground Floor Cts No271 Andher Ikurla Road Andheri East Mumbai 400 05 Andheri Andheri Maharashtra 40                   | MH2223/W/<br>MC/1419  | 01/10/2023    | 1            | 9                         | 4,97,000                        | 4,30,000  |        |
| 3         | Oki-Axis 23-<br>24 | Not<br>mentioned          | 1807001139                      | Axis Bank Ltd Ground<br>Floor Anant Plot No 31<br>Sector 4 Kharg Har 410<br>210 Navi Mumbai<br>Maharashtra Kharghar<br>Kharghar Maharashtra<br>41021 | MH/2324/W/<br>MC/0205 | 01/10/2023    | 1            | 9                         | 4,84,000                        | 4,18,000  |        |
| 4         | Oki-IDFC 23-<br>24 | 2207029542                | 2207029542                      | Unit No10aground And<br>Part 1st Floor Parijat                                                                                                       | MH2324/W/<br>MC/0178  | 01/08/2023    | 1            | 9                         | 4,97,000                        | 4,30,000  |        |