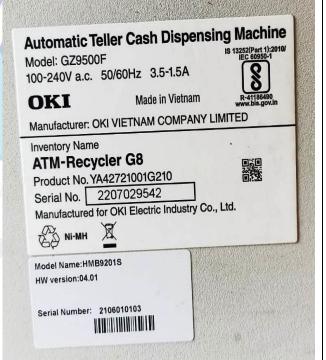

# 6. DETAILS OF PLANT AND MACHINERY

| S.<br>No. | Asset description  | Sr. No. as<br>per Invoice | Sr. No. as<br>per Site<br>Visit | Address                                                                                                                                              | Invoice<br>Number     | Capex<br>Date | Age<br>(Yrs) | Residual<br>Life<br>(Yrs) | Basic<br>Invoice<br>Value (Rs.) | OLV (Rs.) | Remark |
|-----------|--------------------|---------------------------|---------------------------------|------------------------------------------------------------------------------------------------------------------------------------------------------|-----------------------|---------------|--------------|---------------------------|---------------------------------|-----------|--------|
|           | Maharashtra        |                           |                                 |                                                                                                                                                      |                       |               |              |                           |                                 |           |        |
| 1         | Oki-Axis 23-<br>24 | Not<br>mentioned          | 2207030720                      | Axis Bank Ltd Borivali Ic<br>Colony Branch Ground<br>Floor Purv Deep Chsl<br>Mandpeshwar Roadopp<br>Bhagw Borivali Borivali<br>Maharashtra           | MH2223/W/<br>MC/1431  | 01/10/2023    | 1            | 9                         | 4,97,000                        | 4,30,000  |        |
| 2         | Oki-Axis 23-<br>24 | Not<br>mentioned          | 2206028988                      | Axis Bank Ltd Corporate Center Ground Floor Cts No271 Andher Ikurla Road Andheri East Mumbai 400 05 Andheri Andheri Maharashtra 40                   | MH2223/W/<br>MC/1419  | 01/10/2023    | 1            | 9                         | 4,97,000                        | 4,30,000  |        |
| 3         | Oki-Axis 23-<br>24 | Not<br>mentioned          | 1807001139                      | Axis Bank Ltd Ground<br>Floor Anant Plot No 31<br>Sector 4 Kharg Har 410<br>210 Navi Mumbai<br>Maharashtra Kharghar<br>Kharghar Maharashtra<br>41021 | MH/2324/W/<br>MC/0205 | 01/10/2023    | 1            | 9                         | 4,84,000                        | 4,18,000  |        |
| 4         | Oki-IDFC 23-<br>24 | 2207029542                | 2207029542                      | Unit No10aground And<br>Part 1st Floor Parijat                                                                                                       | MH2324/W/<br>MC/0178  | 01/08/2023    | 1            | 9                         | 4,97,000                        | 4,30,000  |        |

## **Umang Ashwin Patel**

Regd. Valuer Chartered Engineer (India) Reg. No. IBBI/RV/04/2019/10803

Since 1989

Deep CHSL Mandpeshwar Road, Borivali, Sr. No. 2207030720

Corporate Centre Ground Floor, Andheri Sr. No. 2206028988