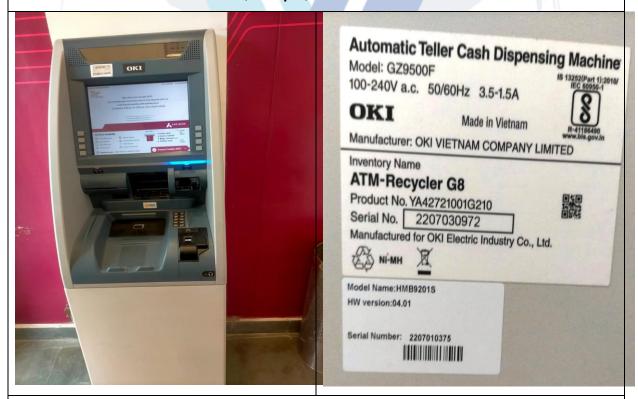

# 6. DETAILS OF PLANT AND MACHINERY

| S.<br>No. | Asset description  | Sr. No. as<br>per Invoice | Sr. No. as<br>per Site<br>Visit | Address                                                                                                                                              | Invoice<br>Number     | Capex<br>Date | Age<br>(Yrs) | Residual<br>Life<br>(Yrs) | Basic<br>Invoice<br>Value (Rs.) | OLV (Rs.) | Remark |
|-----------|--------------------|---------------------------|---------------------------------|------------------------------------------------------------------------------------------------------------------------------------------------------|-----------------------|---------------|--------------|---------------------------|---------------------------------|-----------|--------|
|           | Maharashtra        |                           |                                 |                                                                                                                                                      |                       |               |              |                           |                                 |           |        |
| 1         | Oki-Axis 23-<br>24 | Not<br>mentioned          | 2207030720                      | Axis Bank Ltd Borivali Ic<br>Colony Branch Ground<br>Floor Purv Deep Chsl<br>Mandpeshwar Roadopp<br>Bhagw Borivali Borivali<br>Maharashtra           | MH2223/W/<br>MC/1431  | 01/10/2023    | 1            | 9                         | 4,97,000                        | 4,30,000  |        |
| 2         | Oki-Axis 23-<br>24 | Not<br>mentioned          | 2206028988                      | Axis Bank Ltd Corporate Center Ground Floor Cts No271 Andher Ikurla Road Andheri East Mumbai 400 05 Andheri Andheri Maharashtra 40                   | MH2223/W/<br>MC/1419  | 01/10/2023    | 1            | 9                         | 4,97,000                        | 4,30,000  |        |
| 3         | Oki-Axis 23-<br>24 | Not<br>mentioned          | 1807001139                      | Axis Bank Ltd Ground<br>Floor Anant Plot No 31<br>Sector 4 Kharg Har 410<br>210 Navi Mumbai<br>Maharashtra Kharghar<br>Kharghar Maharashtra<br>41021 | MH/2324/W/<br>MC/0205 | 01/10/2023    | 1            | 9                         | 4,84,000                        | 4,18,000  |        |
| 4         | Oki-IDFC 23-<br>24 | 2207029542                | 2207029542                      | Unit No10aground And<br>Part 1st Floor Parijat                                                                                                       | MH2324/W/<br>MC/0178  | 01/08/2023    | 1            | 9                         | 4,97,000                        | 4,30,000  |        |