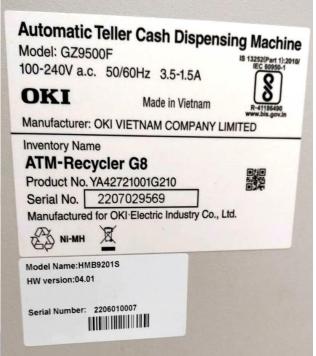

| S.<br>No. | Asset<br>description             | Sr. No. as<br>per Invoice | Sr. No. as<br>per Site<br>Visit          | Address                                                                                                                               | Invoice<br>Number    | Capex<br>Date | Age<br>(Yrs) | Residual<br>Life<br>(Yrs) | Basic<br>Invoice<br>Value (Rs.) | OLV (Rs.) | Remark                                                                          |
|-----------|----------------------------------|---------------------------|------------------------------------------|---------------------------------------------------------------------------------------------------------------------------------------|----------------------|---------------|--------------|---------------------------|---------------------------------|-----------|---------------------------------------------------------------------------------|
|           | 24                               | mentioned                 |                                          | Arcade Hirwadi Nrbajrang Ashram Bapuna Gar Ahmadabad 380024 Gujarat Ahmedabad Ahmedabad Gujarat 380024                                | MC/1419              |               |              |                           |                                 |           |                                                                                 |
| 3         | Oki-Axis 23-<br>24               | Not<br>mentioned          | 2206029020                               | Axis Bank Ltd Ground First Flo Or Shivalikv Mahalaxmi Char Ahmedabad Ahmedabad Gujarat 380007                                         | MH2223/W/<br>MC/1433 | 01/10/2023    | 1            | 9                         | 4,97,000                        | 4,30,000  |                                                                                 |
| 4         | Oki-IDFC 23-<br>24               | 2207029538                | Axis Hitachi<br>found- Sr.<br>No. 001211 | Ground Floor Shopno<br>5678 Block 177178<br>Ganesh Glory 11<br>Jagatpur Chenpur Road<br>Near BSNL Office<br>Ghatlodiya Ahmedabad<br>G | MH2324/W/<br>MC/0176 | 28/07/2023    | 1            | -                         | 4,97,000                        | -         | Axis Hitachi<br>found- Sr.<br>No. 001211-<br>Not<br>considered<br>for Valuation |
| 5         | Oki-IDFC 23-<br>24               | 2204028416                | Axis- NCR<br>Machine<br>found            | Ground Floor Unit No 15 16 The Times Square Arcade Op P Rambaug Near Raviraja Plaza Thaltejshilaj Road Ahmedabad380059                | MH2324/W/<br>MC/0174 | 24/07/2023    | 1            | -                         | 4,97,000                        | -         | Axis- NCR<br>Machine<br>found-Not<br>considered<br>for Valuation                |
| 6         | Hitachi<br>Recycler-Yes<br>23-24 | 232644                    | Axis Hitachi<br>found- Sr.<br>No.200935  | Ground Floor Shop No<br>21 22 Sunrise<br>Business Park Nikol<br>West Ahmedabad<br>Gujarat 380038                                      | GJ01230<br>00037     | 21/07/2023    | 1            | -                         | 5,55,000                        | -         | Axis Hitachi<br>found- Sr.<br>No.200935-<br>Not<br>considered<br>for Valuation  |
| 7         | Oki-Axis 23-<br>24               | Not<br>mentioned          | Address not found                        | Ground Floor Shop No 1 Unicom Empire Cs No 1596 159 7rs No 23p5 23p12 Fp No 227 S Ahmedabad Ahmedabad Gujarat 39                      | MH2223/W/<br>MC/1421 | 10/11/2023    | 1            | -                         | 4,97,000                        | -         | Address not found-Not considered for Valuation                                  |
| 8         | Hitachi<br>Recycler-Yes<br>23-24 | 233903                    | Axis NCR<br>Machine<br>found             | E 101-105 Shree<br>Ghantakarna Mahavir<br>Commercial Market, Nr.<br>New Cloth Market                                                  | GJ01230<br>00084     | 12/07/2023    | 1            | -                         | 5,55,000                        | -         | Axis NCR Machine found. Not considered                                          |