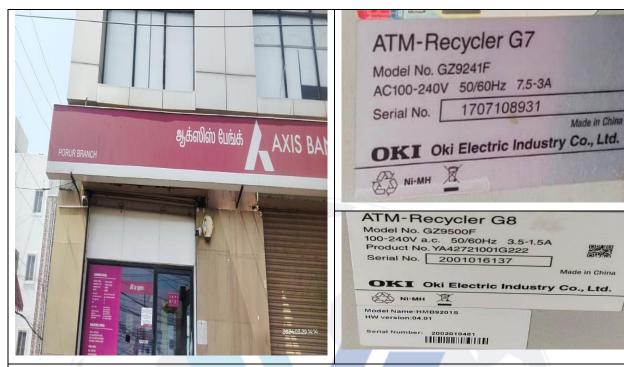

Ambattur, Chennai, Sr. No. 2207030777

Since 1989

Valuers & Appraisers
Architects &
Horrie Designers
Chartered Engineers (I)

Office Chartered Engineers
Londer's Engineer

MY2010 PVOIS

Porur, Chennai, Axis Oki found- Sr. No. 2001016137 & 1707108931. not Considered for Valuation