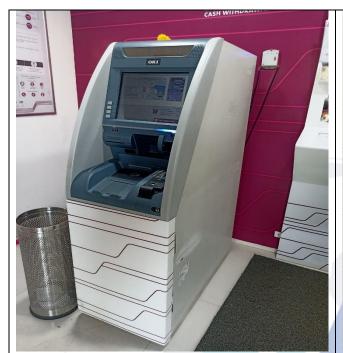

| S.<br>No. | Asset<br>description             | Sr. No. as<br>per Invoice | Sr. No. as<br>per Site<br>Visit          | Address                                                                                                                               | Invoice<br>Number    | Capex<br>Date | Age<br>(Yrs) | Residual<br>Life<br>(Yrs) | Basic<br>Invoice<br>Value (Rs.) | OLV (Rs.) | Remark                                                                          |
|-----------|----------------------------------|---------------------------|------------------------------------------|---------------------------------------------------------------------------------------------------------------------------------------|----------------------|---------------|--------------|---------------------------|---------------------------------|-----------|---------------------------------------------------------------------------------|
|           | 24                               | mentioned                 |                                          | Arcade Hirwadi Nrbajrang Ashram Bapuna Gar Ahmadabad 380024 Gujarat Ahmedabad Ahmedabad Gujarat 380024                                | MC/1419              |               |              |                           |                                 |           |                                                                                 |
| 3         | Oki-Axis 23-<br>24               | Not<br>mentioned          | 2206029020                               | Axis Bank Ltd Ground First Flo Or Shivalikv Mahalaxmi Char Ahmedabad Ahmedabad Gujarat 380007                                         | MH2223/W/<br>MC/1433 | 01/10/2023    | 1            | 9                         | 4,97,000                        | 4,30,000  |                                                                                 |
| 4         | Oki-IDFC 23-<br>24               | 2207029538                | Axis Hitachi<br>found- Sr.<br>No. 001211 | Ground Floor Shopno<br>5678 Block 177178<br>Ganesh Glory 11<br>Jagatpur Chenpur Road<br>Near BSNL Office<br>Ghatlodiya Ahmedabad<br>G | MH2324/W/<br>MC/0176 | 28/07/2023    | 1            | -                         | 4,97,000                        | -         | Axis Hitachi<br>found- Sr.<br>No. 001211-<br>Not<br>considered<br>for Valuation |
| 5         | Oki-IDFC 23-<br>24               | 2204028416                | Axis- NCR<br>Machine<br>found            | Ground Floor Unit No 15 16 The Times Square Arcade Op P Rambaug Near Raviraja Plaza Thaltejshilaj Road Ahmedabad380059                | MH2324/W/<br>MC/0174 | 24/07/2023    | 1            | -                         | 4,97,000                        | -         | Axis- NCR<br>Machine<br>found-Not<br>considered<br>for Valuation                |
| 6         | Hitachi<br>Recycler-Yes<br>23-24 | 232644                    | Axis Hitachi<br>found- Sr.<br>No.200935  | Ground Floor Shop No<br>21 22 Sunrise<br>Business Park Nikol<br>West Ahmedabad<br>Gujarat 380038                                      | GJ01230<br>00037     | 21/07/2023    | 1            | -                         | 5,55,000                        | -         | Axis Hitachi<br>found- Sr.<br>No.200935-<br>Not<br>considered<br>for Valuation  |
| 7         | Oki-Axis 23-<br>24               | Not<br>mentioned          | Address not found                        | Ground Floor Shop No 1 Unicom Empire Cs No 1596 159 7rs No 23p5 23p12 Fp No 227 S Ahmedabad Ahmedabad Gujarat 39                      | MH2223/W/<br>MC/1421 | 10/11/2023    | 1            | -                         | 4,97,000                        | -         | Address not found-Not considered for Valuation                                  |
| 8         | Hitachi<br>Recycler-Yes<br>23-24 | 233903                    | Axis NCR<br>Machine<br>found             | E 101-105 Shree<br>Ghantakarna Mahavir<br>Commercial Market, Nr.<br>New Cloth Market                                                  | GJ01230<br>00084     | 12/07/2023    | 1            | -                         | 5,55,000                        | -         | Axis NCR Machine found. Not considered                                          |