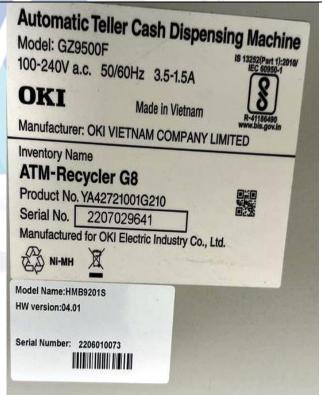

# 6. DETAILS OF PLANT AND MACHINERY

| S.<br>No. | Asset description  | Sr. No. as<br>per Invoice | Sr. No. as<br>per Site<br>Visit | Address                                                                                                                                              | Invoice<br>Number     | Capex<br>Date | Age<br>(Yrs) | Residual<br>Life<br>(Yrs) | Basic<br>Invoice<br>Value (Rs.) | OLV (Rs.) | Remark |
|-----------|--------------------|---------------------------|---------------------------------|------------------------------------------------------------------------------------------------------------------------------------------------------|-----------------------|---------------|--------------|---------------------------|---------------------------------|-----------|--------|
|           | Maharashtra        |                           |                                 |                                                                                                                                                      |                       |               |              |                           |                                 |           |        |
| 1         | Oki-Axis 23-<br>24 | Not<br>mentioned          | 2207030720                      | Axis Bank Ltd Borivali Ic<br>Colony Branch Ground<br>Floor Purv Deep Chsl<br>Mandpeshwar Roadopp<br>Bhagw Borivali Borivali<br>Maharashtra           | MH2223/W/<br>MC/1431  | 01/10/2023    | 1            | 9                         | 4,97,000                        | 4,30,000  |        |
| 2         | Oki-Axis 23-<br>24 | Not<br>mentioned          | 2206028988                      | Axis Bank Ltd Corporate Center Ground Floor Cts No271 Andher Ikurla Road Andheri East Mumbai 400 05 Andheri Andheri Maharashtra 40                   | MH2223/W/<br>MC/1419  | 01/10/2023    | 1            | 9                         | 4,97,000                        | 4,30,000  |        |
| 3         | Oki-Axis 23-<br>24 | Not<br>mentioned          | 1807001139                      | Axis Bank Ltd Ground<br>Floor Anant Plot No 31<br>Sector 4 Kharg Har 410<br>210 Navi Mumbai<br>Maharashtra Kharghar<br>Kharghar Maharashtra<br>41021 | MH/2324/W/<br>MC/0205 | 01/10/2023    | 1            | 9                         | 4,84,000                        | 4,18,000  |        |
| 4         | Oki-IDFC 23-<br>24 | 2207029542                | 2207029542                      | Unit No10aground And<br>Part 1st Floor Parijat                                                                                                       | MH2324/W/<br>MC/0178  | 01/08/2023    | 1            | 9                         | 4,97,000                        | 4,30,000  |        |