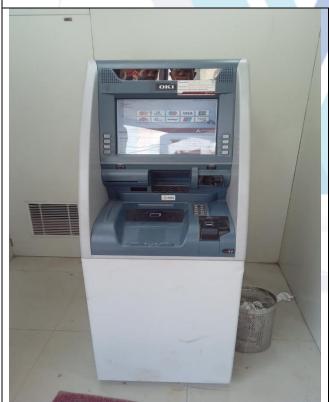

| S.<br>No. | Asset description  | Sr. No. as<br>per Invoice | Sr. No. as<br>per Site<br>Visit | Address                                                                                                                                          | Invoice<br>Number    | Capex<br>Date | Age<br>(Yrs) | Residual<br>Life<br>(Yrs) | Basic<br>Invoice<br>Value (Rs.) | OLV (Rs.)   | Remark                                                          |
|-----------|--------------------|---------------------------|---------------------------------|--------------------------------------------------------------------------------------------------------------------------------------------------|----------------------|---------------|--------------|---------------------------|---------------------------------|-------------|-----------------------------------------------------------------|
|           |                    |                           |                                 | Haryana131301 Sonipat<br>Sonipat HARYANA<br>131301                                                                                               |                      |               |              |                           |                                 |             |                                                                 |
| 8         | Oki-Axis 23-<br>24 | Not<br>mentioned          | 2207030972                      | Ground Floor Vaka Rakba Gohana Near Gate No 2 New Anaj M Andinew Grain Market Jind Road Gohana District Sonipat Haryana                          | MH2223/W/<br>MC/1431 | 01/10/2023    | 1            | 9                         | 4,97,000                        | 4,30,000    |                                                                 |
| 9         | Oki-Axis 23-<br>24 | Not<br>mentioned          |                                 | Karnal Haryana3250<br>1shakti Colonymall<br>Road Karnal 132<br>001haryana Karnal<br>Karnal Haryana 132001                                        | MH2223/W/<br>MC/1421 | 01/07/2023    | 1            | -                         | 4,97,000                        | -           | Machine kept in packed condition. Not considered for Valuation. |
| 10        | Oki-Axis 23-<br>24 | Not<br>mentioned          | 2207030881                      | Entire Upper Ground Floor B163 East Of Kailash New Delhi 110065 New Delhi New Delhi NEW DELHI 110065                                             | MH2223/W/<br>MC/1419 | 04/10/2023    | 1            | 9                         | 4,97,000                        | 4,30,000    |                                                                 |
| 11        | Oki-Axis 23-<br>24 | Not<br>mentioned          | 2207030766                      | Mc No S177 177a 177b 177c Circular Road Near Old B Us Stand Meham Gatedist Bhiwani Harya Bhiwani Bhiwani Haryana 127021                          | MH2223/W/<br>MC/1427 | 01/07/2023    | 1            | 9                         | 4,97,000                        | 4,30,000    |                                                                 |
| 12        | Oki-Axis 23-<br>24 | Not<br>mentioned          |                                 | Khasra No. 31/123/2/2,<br>Village Bukharpur, P.O.<br>Machhgar, The -<br>Ballabgarh, Faridabad-<br>121004, Haryana<br>Faridabad Haryana<br>121004 | MH2223/W/<br>MC/1427 | 03/02/2024    | 1            | -                         | 4,97,000                        | -           | Visit not<br>allowed. Not<br>considered<br>for<br>Valuation.    |
|           |                    |                           |                                 |                                                                                                                                                  |                      |               |              | Total                     | 3,02,71,000                     | 2,17,80,000 |                                                                 |