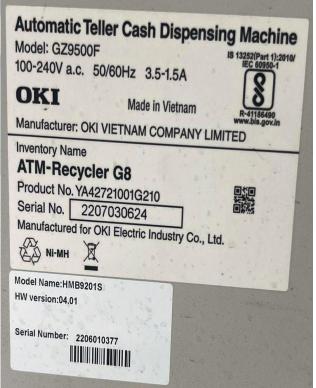

# 6. DETAILS OF PLANT AND MACHINERY

| S.<br>No. | Asset description  | Sr. No. as<br>per Invoice | Sr. No. as<br>per Site<br>Visit | Address                                                                                                                                              | Invoice<br>Number     | Capex<br>Date | Age<br>(Yrs) | Residual<br>Life<br>(Yrs) | Basic<br>Invoice<br>Value (Rs.) | OLV (Rs.) | Remark |
|-----------|--------------------|---------------------------|---------------------------------|------------------------------------------------------------------------------------------------------------------------------------------------------|-----------------------|---------------|--------------|---------------------------|---------------------------------|-----------|--------|
|           | Maharashtra        |                           |                                 |                                                                                                                                                      |                       |               |              |                           |                                 |           |        |
| 1         | Oki-Axis 23-<br>24 | Not<br>mentioned          | 2207030720                      | Axis Bank Ltd Borivali Ic<br>Colony Branch Ground<br>Floor Purv Deep Chsl<br>Mandpeshwar Roadopp<br>Bhagw Borivali Borivali<br>Maharashtra           | MH2223/W/<br>MC/1431  | 01/10/2023    | 1            | 9                         | 4,97,000                        | 4,30,000  |        |
| 2         | Oki-Axis 23-<br>24 | Not<br>mentioned          | 2206028988                      | Axis Bank Ltd Corporate Center Ground Floor Cts No271 Andher Ikurla Road Andheri East Mumbai 400 05 Andheri Andheri Maharashtra 40                   | MH2223/W/<br>MC/1419  | 01/10/2023    | 1            | 9                         | 4,97,000                        | 4,30,000  |        |
| 3         | Oki-Axis 23-<br>24 | Not<br>mentioned          | 1807001139                      | Axis Bank Ltd Ground<br>Floor Anant Plot No 31<br>Sector 4 Kharg Har 410<br>210 Navi Mumbai<br>Maharashtra Kharghar<br>Kharghar Maharashtra<br>41021 | MH/2324/W/<br>MC/0205 | 01/10/2023    | 1            | 9                         | 4,84,000                        | 4,18,000  |        |
| 4         | Oki-IDFC 23-<br>24 | 2207029542                | 2207029542                      | Unit No10aground And<br>Part 1st Floor Parijat                                                                                                       | MH2324/W/<br>MC/0178  | 01/08/2023    | 1            | 9                         | 4,97,000                        | 4,30,000  |        |