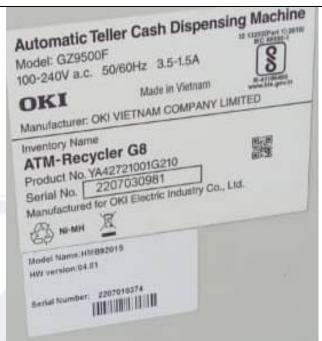

| S.<br>No. | Asset description  | Sr. No. as<br>per Invoice | Sr. No. as<br>per Site<br>Visit | Address                                                                                                                                          | Invoice<br>Number    | Capex<br>Date | Age<br>(Yrs) | Residual<br>Life<br>(Yrs) | Basic<br>Invoice<br>Value (Rs.) | OLV (Rs.)   | Remark                                                          |
|-----------|--------------------|---------------------------|---------------------------------|--------------------------------------------------------------------------------------------------------------------------------------------------|----------------------|---------------|--------------|---------------------------|---------------------------------|-------------|-----------------------------------------------------------------|
|           |                    |                           |                                 | Haryana131301 Sonipat<br>Sonipat HARYANA<br>131301                                                                                               |                      |               |              |                           |                                 |             |                                                                 |
| 8         | Oki-Axis 23-<br>24 | Not<br>mentioned          | 2207030972                      | Ground Floor Vaka Rakba Gohana Near Gate No 2 New Anaj M Andinew Grain Market Jind Road Gohana District Sonipat Haryana                          | MH2223/W/<br>MC/1431 | 01/10/2023    | 1            | 9                         | 4,97,000                        | 4,30,000    |                                                                 |
| 9         | Oki-Axis 23-<br>24 | Not<br>mentioned          |                                 | Karnal Haryana3250<br>1shakti Colonymall<br>Road Karnal 132<br>001haryana Karnal<br>Karnal Haryana 132001                                        | MH2223/W/<br>MC/1421 | 01/07/2023    | 1            | -                         | 4,97,000                        | -           | Machine kept in packed condition. Not considered for Valuation. |
| 10        | Oki-Axis 23-<br>24 | Not<br>mentioned          | 2207030881                      | Entire Upper Ground Floor B163 East Of Kailash New Delhi 110065 New Delhi New Delhi NEW DELHI 110065                                             | MH2223/W/<br>MC/1419 | 04/10/2023    | 1            | 9                         | 4,97,000                        | 4,30,000    |                                                                 |
| 11        | Oki-Axis 23-<br>24 | Not<br>mentioned          | 2207030766                      | Mc No S177 177a 177b 177c Circular Road Near Old B Us Stand Meham Gatedist Bhiwani Harya Bhiwani Bhiwani Haryana 127021                          | MH2223/W/<br>MC/1427 | 01/07/2023    | 1            | 9                         | 4,97,000                        | 4,30,000    |                                                                 |
| 12        | Oki-Axis 23-<br>24 | Not<br>mentioned          |                                 | Khasra No. 31/123/2/2,<br>Village Bukharpur, P.O.<br>Machhgar, The -<br>Ballabgarh, Faridabad-<br>121004, Haryana<br>Faridabad Haryana<br>121004 | MH2223/W/<br>MC/1427 | 03/02/2024    | 1            | -                         | 4,97,000                        | -           | Visit not<br>allowed. Not<br>considered<br>for<br>Valuation.    |
|           |                    |                           |                                 |                                                                                                                                                  |                      |               |              | Total                     | 3,02,71,000                     | 2,17,80,000 |                                                                 |