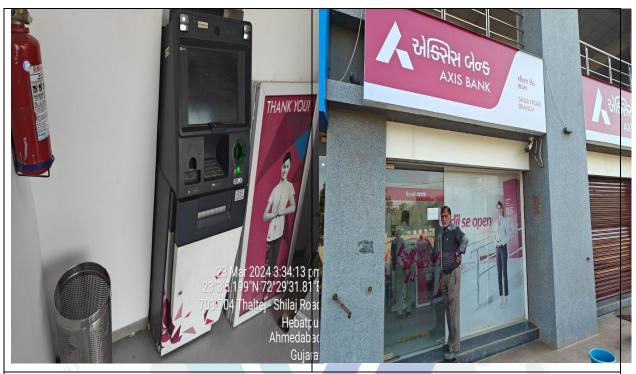

The Times Square Arcade, Ahmedabad, Axis NCR make machine found- Not considered for Valuation

Sunrise Business Park, Ahmedabad, Axis Hitachi found- Sr. No. 200935- Not considered for Valuation

New Cloth Market, Sarangpur, Ahmedabad, Axis NCR make machine found- Not considered for Valuation