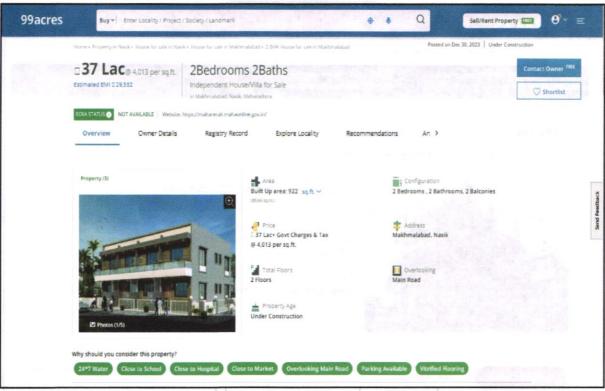

|  |  |



# **Actual site photographs**







# Route Map of the property

Site u/r



Longitude Latitude: 20°01'52.7"N 73°47'11.9"E

Note: The Blue line shows the route to site from nearest Railway Station (Nashik - 14.9 Km)







Think.Innovate.Create



# **Price Indicators**







# **Price Indicators**







# **Notarized Agreement For Sale**







# **Occupancy Certificate**



Nashik Municipal Corporation FULL OCCUPANCY CERTIFICATE



Approval No. NMCB/FO/2023/APL/04452 Proposal Code : NMCB-23-ENTRY-102060

Building Proposal Number 27/775,

Date 15/12/2023

Building Name:

Dnyaneshwar

Pandurang Kakad(Residential)

GROUND(52.06 Sq mt), FIRST(52.06 Sq mt)

To

i)Dnyaneshwar Pandurang Kakad,

S.NO.45/2/3/4/1/1 P.NO.37+38 AT MAKHAMALABAD SHIWAR NASHIK

ii) Rushikesh Pawar (Architect)

#### Sir/Medam.

The FULL development work / erection re-erection / or alteration in of building / part building No / Name Dnyaneshwar Pandurang Kakad(Residential) Plot No 37+38/3, Final Plot No , City Survey No/Survey No./Khasara No./ Gut No. 45/2/3/4/1/1, Village Name/Mouje M