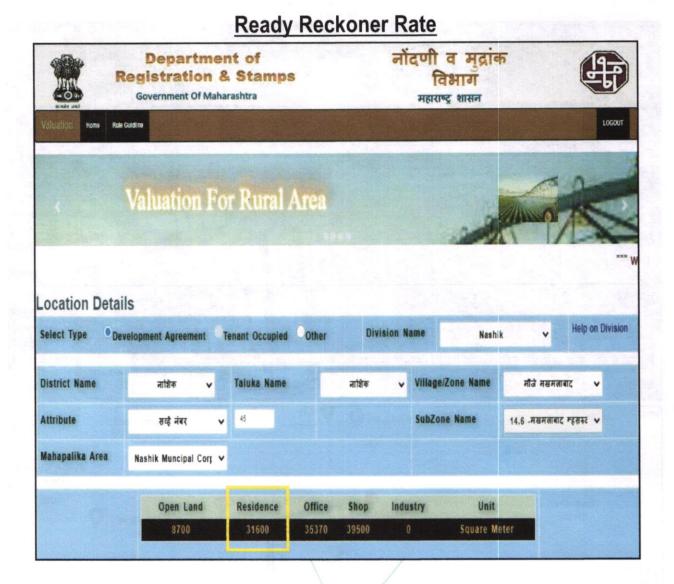

|  |  |



# **Actual site photographs**







# Route Map of the property

Site u/r



Longitude Latitude: 20°01'52.7"N 73°47'11.9"E

Note: The Blue line shows the route to site from nearest Railway Station (Nashik - 14.9 Km)







Think.Innovate.Create



# **Price Indicators**







# **Price Indicators**







# **Notarized Agreement For Sale**







# **Occupancy Certificate**



Nashik Municipal Corporation FULL OCCUPANCY CERTIFICATE



Approval No. NMCB/FO/2023/APL/04452 Proposal Code : NMCB-23-ENTRY-102060

Building Proposal Number 27/775,

Date 15/12/2023

Building Name:

Dnyaneshwar

Pandurang Kakad(Residential)

GROUND(52.06 Sq mt), FIRST(52.06 Sq mt)

To

i)Dnyaneshwar Pandurang Kakad,

S.NO.45/2/3/4/1/1 P.NO.37+38 AT MAKHAMALABAD SHIWAR NASHIK

ii) Rushikesh Pawar (Architect)

#### Sir/Medam.

The FULL development work / erection re-erection / or alteration in of building / part building No / Name Dnyaneshwar Pandurang Kakad(Residential) Plot No 37+38/3, Final Plot No , City Survey No/Survey No./Khas