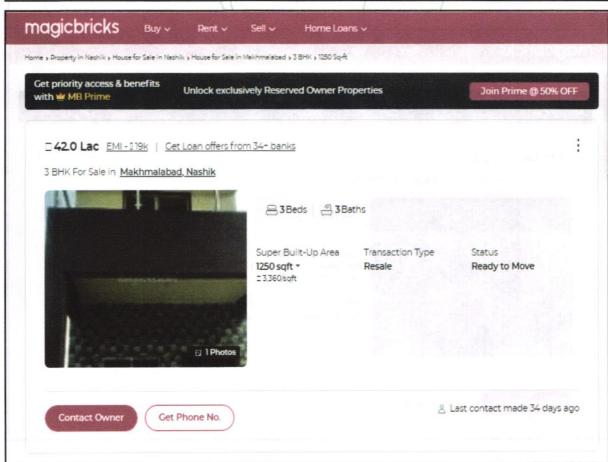

|  |  |



# **Actual site photographs**







# Route Map of the property

Site u/r



Longitude Latitude: 20°01'52.7"N 73°47'11.9"E

Note: The Blue line shows the route to site from nearest Railway Station (Nashik - 14.9 Km)







Think.Innovate.Create



# **Price Indicators**







# **Price Indicators**







# **Notarized Agreement For Sale**







# **Occupancy Certificate**



Nashik Municipal Corporation FULL OCCUPANCY CERTIFICATE



Approval No. NMCB/FO/2023/APL/04452 Proposal Code : NMCB-23-ENTRY-102060

Building Proposal Number 27/775,

Date 15/12/2023

Building Name:

Dnyaneshwar

Pandurang Kakad(Residential)

GROUND(52.06 Sq mt), FIRST(52.06 Sq mt)

To

i)Dnyaneshwar Pandurang Kakad,

S.NO.45/2/3/4/1/1 P.NO.37+38 AT MAKHAMALABAD SHIWAR NASHIK

ii) Rushikesh Pawar (Architect)

#### Sir/Medam.

The FULL development work / erection re-erection / or alteration in of building / part building No / Name Dnyaneshwar Pandurang Kakad(Residential) Plot No 37+38/3, Final Plot No , City Survey No/Survey No./Khasara No./ Gut No. 45/2/3/4/1/1, Village Name/Mouje MAK