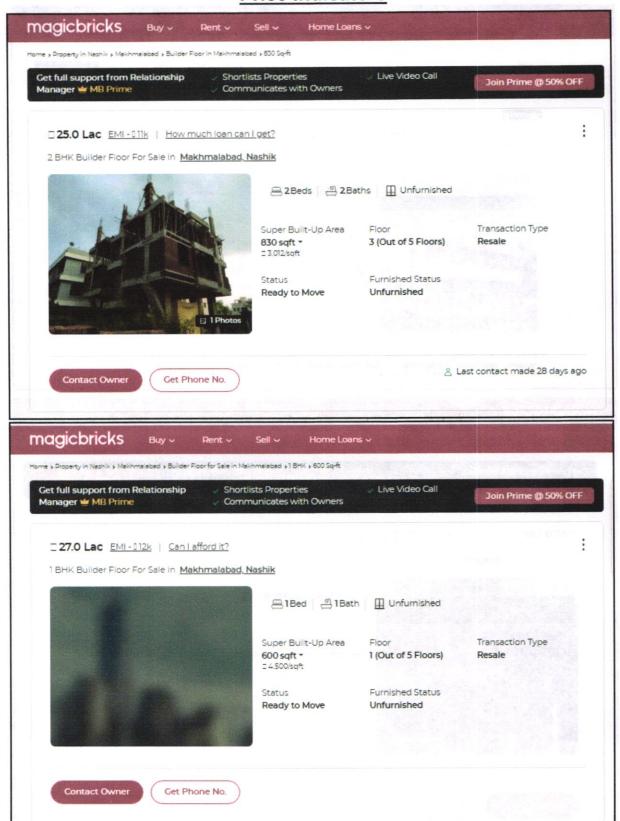

|  |  |



# **Actual site photographs**







# Route Map of the property

Site u/r



Longitude Latitude: 20°01'52.7"N 73°47'11.9"E

Note: The Blue line shows the route to site from nearest Railway Station (Nashik - 14.9 Km)







Think.Innovate.Create



# **Price Indicators**







# **Price Indicators**







# **Notarized Agreement For Sale**







# **Occupancy Certificate**



Nashik Municipal Corporation FULL OCCUPANCY CERTIFICATE



Approval No. NMCB/FO/2023/APL/04452 Proposal Code : NMCB-23-ENTRY-102060

Building Proposal Number 27/775,

Date 15/12/2023

Building Name:

Dnyaneshwar

Pandurang Kakad(Residential)

GROUND(52.06 Sq mt), FIRST(52.06 Sq mt)

To

i)Dnyaneshwar Pandurang Kakad,

S.NO.45/2/3/4/1/1 P.NO.37+38 AT MAKHAMALABAD SHIWAR NASHIK

ii) Rushikesh Pawar (Architect)

#### Sir/Medam.

The FULL development work / erection re-erection / or alteration in of building / part building No / Name Dnyaneshwar Pandurang Kakad(Residential) Plot No 37+38/3, Final Plot No , City Survey No/Survey No./Khasara No./ Gut No. 45/2/3/4/1/1, Village Name/Mouje MAKHAMALABAD, Sector No., compl