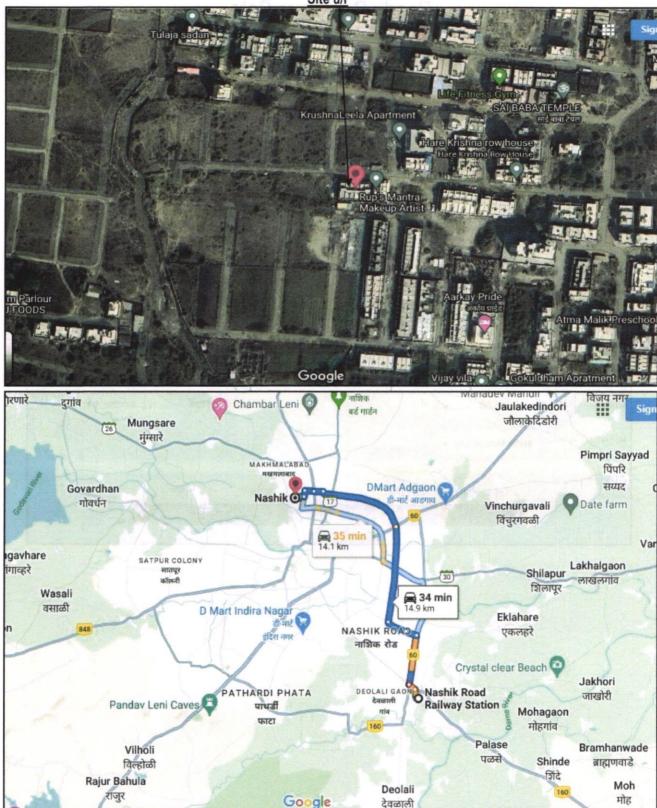

Longitude Latitude: 20°01'52.7"N 73°47'11.9"E

|     | -                                                                                                                                            |                                                                                                                                                                                                                                                                                                                                                                                                                                                                                                                                                                                                                                                                                                                                                                                                                                                                                                                                                                                                                                                                                                                                                                                                                                                                                                                                                                                                                                                                                                                                                                                                                                                                                                                                                                                                                                                                                                                                                                                                                                                                                                                                |                                                                                             | station Nashik Road.  Landmark: Behind APMC                                                                                                                                                               | : Market Yard                                                                                                                     |
|-----|----------------------------------------------------------------------------------------------------------------------------------------------|--------------------------------------------------------------------------------------------------------------------------------------------------------------------------------------------------------------------------------------------------------------------------------------------------------------------------------------------------------------------------------------------------------------------------------------------------------------------------------------------------------------------------------------------------------------------------------------------------------------------------------------------------------------------------------------------------------------------------------------------------------------------------------------------------------------------------------------------------------------------------------------------------------------------------------------------------------------------------------------------------------------------------------------------------------------------------------------------------------------------------------------------------------------------------------------------------------------------------------------------------------------------------------------------------------------------------------------------------------------------------------------------------------------------------------------------------------------------------------------------------------------------------------------------------------------------------------------------------------------------------------------------------------------------------------------------------------------------------------------------------------------------------------------------------------------------------------------------------------------------------------------------------------------------------------------------------------------------------------------------------------------------------------------------------------------------------------------------------------------------------------|---------------------------------------------------------------------------------------------|-----------------------------------------------------------------------------------------------------------------------------------------------------------------------------------------------------------|-----------------------------------------------------------------------------------------------------------------------------------|
| 5a. | Total Lease Period & remaining period (if leasehold)                                                                                         |                                                                                                                                                                                                                                                                                                                                                                                                                                                                                                                                                                                                                                                                                                                                                                                                                                                                                                                                                                                                                                                                                                                                                                                                                                                                                                                                                                                                                                                                                                                                                                                                                                                                                                                                                                                                                                                                                                                                                                                                                                                                                                                                | if :                                                                                        | N.A. as the property is fre                                                                                                                                                                               |                                                                                                                                   |
| 6.  | Location of property                                                                                                                         |                                                                                                                                                                                                                                                                                                                                                                                                                                                                                                                                                                                                                                                                                                                                                                                                                                                                                                                                                                                                                                                                                                                                                                                                                                                                                                                                                                                                                                                                                                                                                                                                                                                                                                                                                                                                                                                                                                                                                                                                                                                                                                                                | 1:                                                                                          |                                                                                                                                                                                                           |                                                                                                                                   |
|     | a)                                                                                                                                           | Plot No. / Survey No.                                                                                                                                                                                                                                                                                                                                                                                                                                                                                                                                                                                                                                                                                                                                                                                                                                                                                                                                                                                                                                                                                                                                                                                                                                                                                                                                                                                                                                                                                                                                                                                                                                                                                                                                                                                                                                                                                                                                                                                                                                                                                                          | 1:                                                                                          | Survey No. 45/ 2/ 3/ 4/ 1/                                                                                                                                                                                | 1, Plot No. 37+38/ 3                                                                                                              |
|     | b)                                                                                                                                           | Door No.                                                                                                                                                                                                                                                                                                                                                                                                                                                                                                                                                                                                                                                                                                                                                                                                                                                                                                                                                                                                                                                                                                                                                                                                                                                                                                                                                                                                                                                                                                                                                                                                                                                                                                                                                                                                                                                                                                                                                                                                                                                                                                                       | 1:                                                                                          | Residential Row House of                                                                                                                                                                                  |                                                                                                                                   |
|     | c)                                                                                                                                           | T.S. No. / Village                                                                                                                                                                                                                                                                                                                                                                                                                                                                                                                                                                                                                                                                                                                                                                                                                                                                                                                                                                                                                                                                                                                                                                                                                                                                                                                                                                                                                                                                                                                                                                                                                                                                                                                                                                                                                                                                                                                                                                                                                                                                                                             | :                                                                                           | Village – Makhmalabad                                                                                                                                                                                     | Suom sers, in the service of                                                                                                      |
|     | d)                                                                                                                                           | Ward / Taluka                                                                                                                                                                                                                                                                                                                                                                                                                                                                                                                                                                                                                                                                                                                                                                                                                                                                                                                                                                                                                                                                                                                                                                                                                                                                                                                                                                                                                                                                                                                                                                                                                                                                                                                                                                                                                                                                                                                                                                                                                                                                                                                  | 1:                                                                                          | Taluka – Nashik                                                                                                                                                                                           | Eq. 12 de, 4                                                                                                                      |
|     | e)                                                                                                                                           | Mandal / District                                                                                                                                                                                                                                                                                                                                                                                                                                                                                                                                                                                                                                                                                                                                                                                                                                                                                                                                                                                                                                                                                                                                                                                                                                                                                                                                                                                                                                                                                                                                                                                                                                                                                                                                                                                                                                                                                                                                                                                                                                                                                                              | :                                                                                           | District - Nashik                                                                                                                                                                                         |                                                                                                                                   |
|     | f)                                                                                                                                           | Date of issue and validity of layout of approved map / plan                                                                                                                                                                                                                                                                                                                                                                                                                                                                                                                                                                                                                                                                                                                                                                                                                                                                                                                                                                                                                                                                                                                                                                                                                                                                                                                                                                                                                                                                                                                                                                                                                                                                                                                                                                                                                                                                                                                                                                                                                                                                    | of :                                                                                        | Commencement Certific                                                                                                                                                                                     | Building Plan Accompanying<br>cate No. C1/ 1598/ 202<br>ed by Nashik Municipa                                                     |
|     | g)                                                                                                                                           | Approved map / plan issuing authority                                                                                                                                                                                                                                                                                                                                                                                                                                                                                                                                                                                                                                                                                                                                                                                                                                                                                                                                                                                                                                                                                                                                                                                                                                                                                                                                                                                                                                                                                                                                                                                                                                                                                                                                                                                                                                                                                                                                                                                                                                                                                          | /:                                                                                          | Nashik Municipal Corpora                                                                                                                                                                                  | tion, Nashik                                                                                                                      |
| -   | h)                                                                                                                                           | Whether genuineness or authenticit of approved map/ plan is verified                                                                                                                                                                                                                                                                                                                                                                                                                                                                                                                                                                                                                                                                                                                                                                                                                                                                                                                                                                                                                                                                                                                                                                                                                                                                                                                                                                                                                                                                                                                                                                                                                                                                                                                                                                                                                                                                                                                                                                                                                                                           | y :                                                                                         | Yes                                                                                                                                                                                                       | , s = 0.01 c                                                                                                                      |
|     | i)                                                                                                                                           | Any other comments by ou empanelled valuers on authentic of approved plan                                                                                                                                                                                                                                                                                                                                                                                                                                                                                                                                                                                                                                                                                                                                                                                                                                                                                                                                                                                                                                                                                                                                                                                                                                                                                                                                                                                                                                                                                                                                                                                                                                                                                                                                                                                                                                                                                                                                                                                                                                                      | 1                                                                                           | No                                                                                                                                                                                                        | ya naligi<br>195 perimon<br>57 da 1924 da 1                                                                                       |
|     |                                                                                                                                              |                                                                                                                                                                                                                                                                                                                                                                                                                                                                                                                                                                                                                                                                                                                                                                                                                                                                                                                                                                                                                                                                                                                                                                                                                                                                                                                                                                                                                                                                                                                                                                                                                                                                                                                                                                                                                                                                                                                                                                                                                                                                                                                                |                                                                                             | I II St IIOOI, Suivevillo. 4                                                                                                                                                                              | 3/ 2/ 3/ 4/ 1/ 1. Bening Apivic                                                                                                   |
|     |                                                                                                                                              |                                                                                                                                                                                                                                                                                                                                                                                                                                                                                                                                                                                                                                                                                                                                                                                                                                                                                                                                                                                                                                                                                                                                                                                                                                                                                                                                                                                                                                                                                                                                                                                                                                                                                                                                                                                                                                                                                                                                                                                                                                                                                                                                |                                                                                             | Market Yard, Samarth<br>Village – Makhmalabad                                                                                                                                                             | 5/ 2/ 3/ 4/ 1/ 1, Behind APMC<br>Nagar, Vibgyor School Road<br>, Taluka – Nashik, District<br>22 004, State – Maharashtra         |
| 8.  | City /                                                                                                                                       | Town                                                                                                                                                                                                                                                                                                                                                                                                                                                                                                                                                                                                                                                                                                                                                                                                                                                                                                                                                                                                                                                                                                                                                                                                                                                                                                                                                                                                                                                                                                                                                                                                                                                                                                                                                                                                                                                                                                                                                                                                                                                                                                                           | :/                                                                                          | Market Yard, Samarth<br>Village – Makhmalabad<br>Nashik, PIN Code – 4                                                                                                                                     | Nagar, Vibgyor School Road<br>, Taluka – Nashik, District                                                                         |
| 8.  | -                                                                                                                                            | Town<br>ential area                                                                                                                                                                                                                                                                                                                                                                                                                                                                                                                                                                                                                                                                                                                                                                                                                                                                                                                                                                                                                                                                                                                                                                                                                                                                                                                                                                                                                                                                                                                                                                                                                                                                                                                                                                                                                                                                                                                                                                                                                                                                                                            | <i>!</i>                                                                                    | Market Yard, Samarth<br>Village – Makhmalabad<br>Nashik, PIN Code – 4<br>Country – India.                                                                                                                 | Nagar, Vibgyor School Road<br>, Taluka – Nashik, District                                                                         |
| 8.  | Reside                                                                                                                                       |                                                                                                                                                                                                                                                                                                                                                                                                                                                                                                                                                                                                                                                                                                                                                                                                                                                                                                                                                                                                                                                                                                                                                                                                                                                                                                                                                                                                                                                                                                                                                                                                                                                                                                                                                                                                                                                                                                                                                                                                                                                                                                                                | -/                                                                                          | Market Yard, Samarth<br>Village – Makhmalabad<br>Nashik, PIN Code – 4:<br>Country – India.<br>Nashik                                                                                                      | Nagar, Vibgyor School Road<br>, Taluka – Nashik, District                                                                         |
| 8.  | Reside                                                                                                                                       | ential area                                                                                                                                                                                                                                                                                                                                                                                                                                                                                                                                                                                                                                                                                                                                                                                                                                                                                                                                                                                                                                                                                                                                                                                                                                                                                                                                                                                                                                                                                                                                                                                                                                                                                                                                                                                                                                                                                                                                                                                                                                                                                                                    | -/                                                                                          | Market Yard, Samarth Village – Makhmalabad Nashik, PIN Code – 4 Country – India. Nashik Yes                                                                                                               | Nagar, Vibgyor School Road<br>, Taluka – Nashik, District                                                                         |
|     | Reside<br>Comm<br>Indust                                                                                                                     | ential area<br>nercial area                                                                                                                                                                                                                                                                                                                                                                                                                                                                                                                                                                                                                                                                                                                                                                                                                                                                                                                                                                                                                                                                                                                                                                                                                                                                                                                                                                                                                                                                                                                                                                                                                                                                                                                                                                                                                                                                                                                                                                                                                                                                                                    | /:<br>:                                                                                     | Market Yard, Samarth Village – Makhmalabad Nashik, PIN Code – 4: Country – India.  Nashik Yes No No                                                                                                       | Nagar, Vibgyor School Road<br>, Taluka – Nashik, District                                                                         |
|     | Reside<br>Comm<br>Indust<br>Classi                                                                                                           | ential area<br>nercial area<br>rial area                                                                                                                                                                                                                                                                                                                                                                                                                                                                                                                                                                                                                                                                                                                                                                                                                                                                                                                                                                                                                                                                                                                                                                                                                                                                                                                                                                                                                                                                                                                                                                                                                                                                                                                                                                                                                                                                                                                                                                                                                                                                                       | /:<br>:                                                                                     | Market Yard, Samarth Village – Makhmalabad Nashik, PIN Code – 4 Country – India.  Nashik Yes No No Middle Class                                                                                           | Nagar, Vibgyor School Road<br>, Taluka – Nashik, District                                                                         |
|     | Reside<br>Comm<br>Indust<br>Classi<br>i) High                                                                                                | ential area nercial area rial area fication of the area                                                                                                                                                                                                                                                                                                                                                                                                                                                                                                                                                                                                                                                                                                                                                                                                                                                                                                                                                                                                                                                                                                                                                                                                                                                                                                                                                                                                                                                                                                                                                                                                                                                                                                                                                                                                                                                                                                                                                                                                                                                                        | /:<br>:                                                                                     | Market Yard, Samarth Village – Makhmalabad Nashik, PIN Code – 4: Country – India.  Nashik Yes No No                                                                                                       | Nagar, Vibgyor School Road<br>, Taluka – Nashik, District                                                                         |
| 9.  | Reside<br>Comm<br>Indust<br>Classi<br>i) High<br>ii) Urb<br>Comin                                                                            | ential area nercial area trial area fication of the area n / Middle / Poor                                                                                                                                                                                                                                                                                                                                                                                                                                                                                                                                                                                                                                                                                                                                                                                                                                                                                                                                                                                                                                                                                                                                                                                                                                                                                                                                                                                                                                                                                                                                                                                                                                                                                                                                                                                                                                                                                                                                                                                                                                                     | DVC                                                                                         | Market Yard, Samarth Village – Makhmalabad Nashik, PIN Code – 4 Country – India.  Nashik Yes No No Middle Class                                                                                           | Nagar, Vibgyor School Road<br>, Taluka – Nashik, District<br>22 004, State – Maharashtra                                          |
| 9.  | Reside<br>Comm<br>Indust<br>Classi<br>i) High<br>ii) Urb<br>Comir<br>PanCl<br>Wheth<br>Govt.<br>Act) o                                       | ential area nercial area trial area fication of the area n / Middle / Poor an / Semi Urban / Rural ng under Corporation limit / Villag                                                                                                                                                                                                                                                                                                                                                                                                                                                                                                                                                                                                                                                                                                                                                                                                                                                                                                                                                                                                                                                                                                                                                                                                                                                                                                                                                                                                                                                                                                                                                                                                                                                                                                                                                                                                                                                                                                                                                                                         | :<br>:<br>:<br>:<br>:<br>:<br>:<br>:<br>:<br>:<br>:<br>:<br>:<br>:<br>:<br>:<br>:<br>:<br>: | Market Yard, Samarth Village – Makhmalabad Nashik, PIN Code – 4 Country – India.  Nashik Yes No No Middle Class Urban Village – Makhmalabad                                                               | Nagar, Vibgyor School Road<br>, Taluka – Nashik, District<br>22 004, State – Maharashtra                                          |
| 9.  | Reside<br>Comm<br>Indust<br>Classi<br>i) High<br>ii) Urb<br>Comir<br>PanCl<br>Wheth<br>Govt.<br>Act) o<br>area /                             | ential area  rial area | :<br>:<br>:<br>:<br>:<br>:<br>:<br>:<br>:<br>:<br>:<br>:<br>:<br>:<br>:<br>:<br>:<br>:<br>: | Market Yard, Samarth Village – Makhmalabad Nashik, PIN Code – 4: Country – India.  Nashik Yes No No Middle Class Urban Village – Makhmalabad Nashik Municipal Corpora                                     | Nagar, Vibgyor School Road , Taluka – Nashik, District 22 004, State – Maharashtra                                                |
| 9.  | Reside<br>Comm<br>Indust<br>Classi<br>i) High<br>ii) Urb<br>Comir<br>PanCl<br>Wheth<br>Govt.<br>Act) o<br>area /                             | ential area  rial area | :<br>:<br>:<br>:<br>:<br>:<br>:<br>:<br>:<br>:<br>:<br>:<br>:<br>:<br>:<br>:<br>:<br>:<br>: | Market Yard, Samarth Village – Makhmalabad Nashik, PIN Code – 4: Country – India.  Nashik Yes No No Middle Class Urban Village – Makhmalabad Nashik Municipal Corpora No                                  | Nagar, Vibgyor School Road , Taluka – Nashik, District 22 004, State – Maharashtra                                                |
| 9.  | Reside<br>Comm<br>Indust<br>Classi<br>i) High<br>ii) Urb<br>Comir<br>PanCl<br>Wheth<br>Govt.<br>Act) o<br>area /<br>Dimer<br>Buildi          | ential area percial area prial ar | :<br>:<br>:<br>:<br>:<br>:<br>:<br>:<br>:<br>:<br>:<br>:<br>:<br>:<br>:<br>:<br>:<br>:<br>: | Market Yard, Samarth Village – Makhmalabad Nashik, PIN Code – 4: Country – India.  Nashik Yes No No Middle Class Urban Village – Makhmalabad Nashik Municipal Corpora No  As per Actual Site              | Nagar, Vibgyor School Road , Taluka – Nashik, District 22 004, State – Maharashtra  ation.  As per Deed of Apartment              |
| 9.  | Reside<br>Comm<br>Indust<br>Classi<br>i) High<br>ii) Urb<br>Comir<br>PanCl<br>Wheth<br>Govt.<br>Act) o<br>area /<br>Dimer<br>Buildi<br>North | ential area percial area prial ar | :<br>:<br>:<br>:<br>:<br>:<br>ee :                                                          | Market Yard, Samarth Village – Makhmalabad Nashik, PIN Code – 4: Country – India. Nashik Yes No No Middle Class Urban Village – Makhmalabad Nashik Municipal Corpora No  As per Actual Site  9.00 M. Road | Nagar, Vibgyor School Road , Taluka — Nashik, District 22 004, State — Maharashtra  ation.  As per Deed of Apartment 9.00 M. Road |