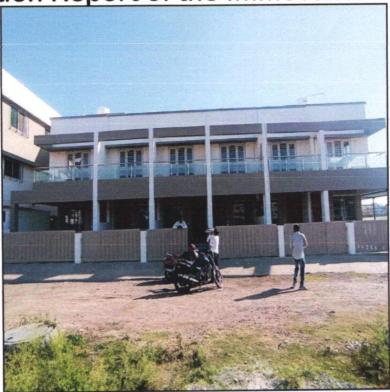

# Details of the property under consideration:

Name of Proposed: Sau. Sonali Kunal Kale & Shri, Kunal Ulhas Kale. Name of Owner: Shri. Dyaneshwar Pandurang Kakad.

Residential Row House On Plot No. 37+38/3, Ground + First floor, Survey No. 45/2/3/4/1/1, Behind APMC Market Yard, Samarth Nagar, Vibgyor School Road, Village - Makhmalabad, Taluka - Nashik, District - Nashik, PIN Code - 422 004, State - Maharashtra, Country - India.

# VALUATION OPINION REPORT

This is to certify that the property bearing Residential Row House On Plot No. 37+38/3, Ground + First floor, Survey No. 45/ 2/ 3/ 4/ 1/ 1, Behind APMC Market Yard, Samarth Nagar, Vibgyor School Road, Village -Makhmalabad, Taluka - Nashik, District - Nashik, PIN Code - 422 004, State - Maharashtra, Country - India belongs to Name of Proposed: Sau. Sonali Kunal Kale & Shri. Kunal Ulhas Kale. Name of Owner: Shri. Dyaneshwar Pandurang Kakad.