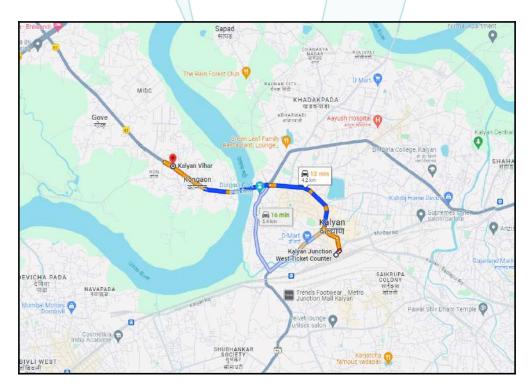

#### Longitude Latitude: 19°14'59.4"N 73°6'16.0"E

Note: The Blue line shows the route to site distance from nearest Railway Station (Kalyan - 4.2 Km).