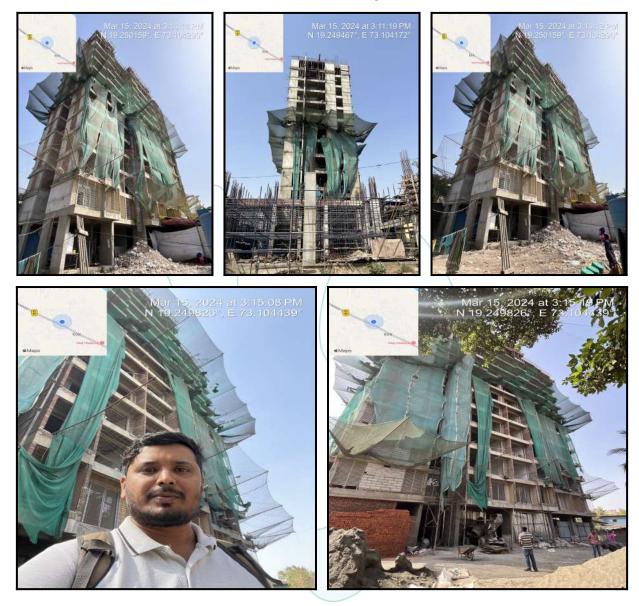

| Good                                                          |
| Likely rental values in future                                                                                                                                                                                            | ₹ 7,100/- (Expected rental income per month after completion) |
| Any likely income it may generate                                                                                                                                                                                         | Rental Income                                                 |







## **Actual Site Photographs**



# Think.Innovate.Create





## Route Map of the property



Note: Red marks shows the exact location of the property



#### Longitude Latitude: 19°14'59.4"N 73°6'16.0"E

Note: The Blue line shows the route to site distance from nearest Railway Station (Kalyan - 4.2 Km).





## Ready Reckoner Rate

| ंध        | Department of Re<br>Government        | of Maharasht                 |              | नोंदर्ण       | महारा     | प्राप्त<br>रू शास   | ाप म<br>ान | स्वम्य जयत |
|-----------|---------------------------------------|------------------------------|--------------|---------------|-----------|---------------------|------------|------------|
|           |                                       | ual Stateme<br>बाजारमूल्य दर |              |               | 0         |