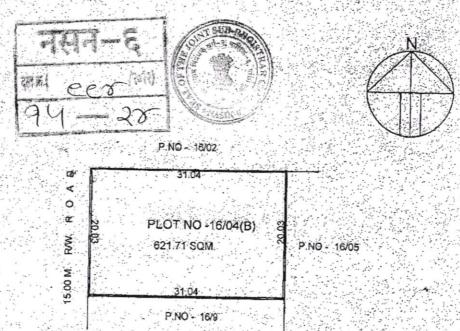

- (iv) Plot No. 16/3 admeasuring 3,360 square meters or thereabouts together with the factory building admeasuring 1170.40 square meters or thereabouts thereon. (Plot 16/3).
- D. By deeds of assignment dated March 28, 2017, June 9, 2017 and February 16, 2017, the Assignor has assigned, conveyed and transferred the Assignor's Leasehold Rights on Plot 16/1, 16/2 and 16/3 together with the structures standing thereon respectively, on such terms and conditions as more particularly set out therein;
- E. MIDC has physically surveyed the Plot No. 16 to ascertain the area thereof and the Assignor has obtained permissions from MIDC for sub-division of the Plot No. 16 and the structures standing thereon as under: -
  - Plot No. 16/4A admeasuring 622.35 square meters or thereabouts together with the structures standing thereon totally admeasuring 14.92 sq. meters;
  - (ii) Plot No. 16/4B admeasuring 621.71 square meters or thereabouts;
  - (iii) Plot No. 16/5 admeasuring 758.89 square meters or thereabouts together with the structure standing thereon admeasuring 115.21 sq. meters;
  - (iv) Plot No. 16/6 admeasuring 751.47 square meters or thereabouts together with the structure standing thereon admeasuring 433.53 sq. meters;
  - Plot No. 16/7 admeasuring 762.82 square meters or thereabouts together with the structure standing thereon admeasuring 220.84 sq. meters;
  - (vi) Plot No. 16/8 admeasuring 700.72 square meters or thereabouts together with the structure standing thereon 74.21 sq. meters;
  - (vii) Plot No. 16/9 admeasuring 682.21 square meters or thereabouts;
  - (viii) Plot No. 16/10 admeasuring 658.37 square meters or thereabouts together with the structure standing admeasuring 79.80 sq. meters;
  - (ix) Plot No. 16/11 admeasuring 675.37 square meters or thereabouts;
  - (x) Plot No. 16/12 admeasuring 4871.00 square meters or thereabouts together with the structures standing thereon totally admeasuring 1032.25 sq. meters;
  - (xi) Plot No. 16/13 admeasuring 2813.00 square meters or thereabouts together with the structures standing totally admeasuring 529.13 sq. meters;
  - (xii) Plot No. 16/14 admeasuring 2815.00 square meters or thereabouts together with the structure standing thereon admeasuring 532.15 sq. meters;
- F. The Assignee is desirous of obtaining the Leasehold Rights of the sub-divided plot no. 16/4B admeasuring 621.71 square meters lying and situated at Village Satpur, Taluka and Registration Sub-District Nashik (hereinafter referred to as the said Plot) demarcated in Red color boundary on the plan annexed as Annexure A. The said Plot is more particularly described in Schedule II hereunder written.
- G. By and under a Memorandum of Understanding dated December 11, 2019 (MOU) executed between the Assignor and the Assignee, the Assignor agreed to assign, transfer and demise unto the Assignee and the Assignee has agreed to purchase, acquire and accept the assignment and demise of the Leasehold Rights with respect to the said Plot and under the Lease Deed and the transfer, assignment and conveyance of

# (Description of the said Property)

All that piece and parcel of land bearing proposed Plot No. 16/4B admeasuring 621.71 square meters (as per the order dated December 22, 2021 issued by MIDC) forming part of the Larger Structure and bounded as follows:

on or towards the North by: plot no. 16/02 on or towards the South by: plot no. 16/09 on or towards the East by: plot no. 16/05 on or towards the West by: internal road

IN WITNESS WHEREOF the Parties hereto have signed and put their common seal at Nashik on