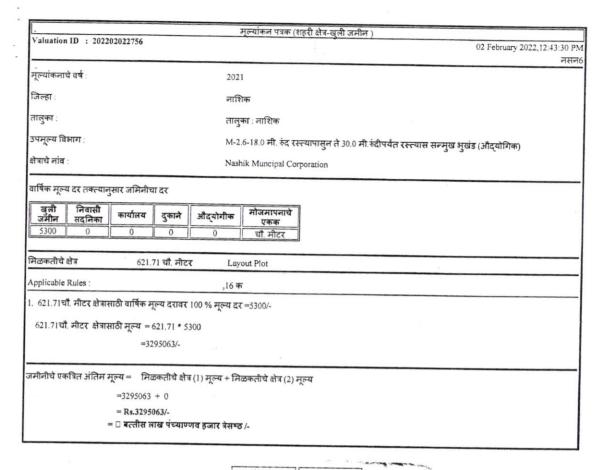

1) पालिकेचे नाव:नाशिक म.न.पा. इतर वर्णन :, इतर माहिती: , इतर माहिती: मौजे सातपूर एमआयडीसी मधील प्लॉट नं.16 यासी एकूण क्षेत्र 21039.00 चौ.मी. यातील प्लॉट नं.16/4बी यासी प्लॉटेड क्षेत्र 621.71

(5) क्षेत्रफळ

1) 621.71 चौ.मीटर

(6)आकारणी किंवा जुडी देण्यात असेल तेव्हा.

(7) दस्तऐवज करुन देणा-या/लिहून ठेवणा-या पक्षकाराचे नाव किंवा दिवाणी न्यायालयाचा हुकुमनामा किंवा आदेश असल्यास,प्रतिवादिचे नाव व पत्ता.

1): नाव:-विक्षनेस कम्बाईन लिमिटेड तर्फे संचालक आरती सरन वय:-65; पत्ता:-प्लॉट नं: -, माळा नं: -, इमारतीचे नाव: -, ब्लॉक नं: प्लॉट नं.16, इंडस्ट्रियल इस्टेट, सातपूर, नाशिक, रोड नं: -, महाराष्ट्र, णास्ःईक.

(13)बाजारभावाप्रमाणे नोंदणी शुल्क

30000

(14)शेरा

मुल्यांकनासाठी विचारात घेतलेला तपशील:-:

मुद्रांक शुल्क आकारताना निवडलेला अनुच्छेद :- :

(i) within the limits of any Municipal Corporation or any Cantonment area annexed to it.