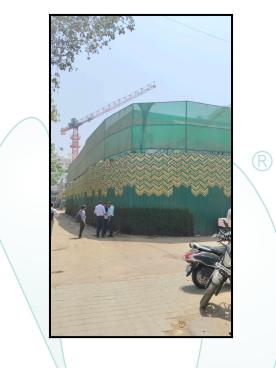

## Valuation Report of the Immovable Property



### Details of the property under consideration:

Name of Owner : Nitesh Tejraj Jain & Anita Nitesh Jain

Residential Flat No. 3302, 33<sup>rd</sup> Floor, Building No Tower - 1, Wing - A, **"Bellissimo Matunga"**, Vishram Wadi, Bhaudaji Road, Village - Sion Division, Municipality Ward No. F/ North Ward, Sion (West), District - Mumbai , Mumbai, PIN Code - 400 022, State - Maharashtra, India.

Latitude Longitude : 19°2'4.0"N 72°51'28.0"E

**Intended User** 

Bank Of Maharashtra Bhavani SHankar Road Branch Brahman Seva Manda Building, Dadar West Mumbai 400028



| Our Pan India Presence at : |                          |                    |                      |  |  |  |  |
|-----------------------------|--------------------------|--------------------|----------------------|--|--|--|--|
|