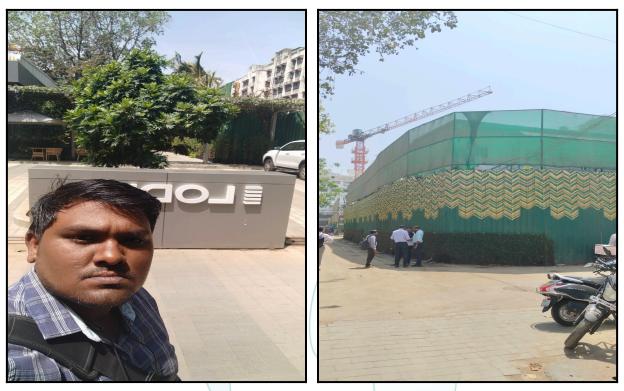

| Good                                       |
| Likely rental values in future                                                                                                                                                                                                     | ₹ 82000/- Expected rental income per month |
| Any likely income it may generate                                                                                                                                                                                                  | Rental Income                              |





### **Actual Site Photographs**









### Route Map of the property



Note: Red marks shows the exact location of the property



### Longitude Latitude: 19°2'4.0"N 72°51'28.0"E

Note: The Blue line shows the route to site distance from nearest Railway Station (Kings Circle - 350 Mt.).





#### Page 12 of 26

### **Ready Reckoner Rate**

| ł          | Department of Registration and Stamp<br>Government of Maharashtra<br>Government of Maharashtra                                                                                                                      |                                                                           |           |                |                         |          |        |          |                             |  |  |
|------------|-----------------------------------------------