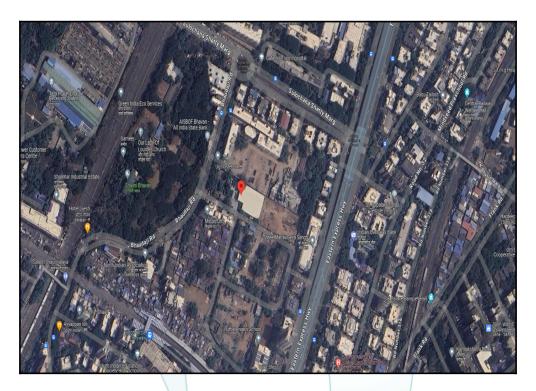

### Route Map of the property

Note: Red marks shows the exact location of the property