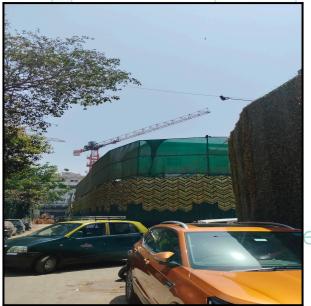

| Good                                       |
| Likely rental values in future                                                                                                                                                                                                     | ₹ 82000/- Expected rental income per month |
| Any likely income it may generate                                                                                                                                                                                                  | Rental Income                              |





### **Actual Site Photographs**









### Route Map of the property



Note: Red marks shows the exact location of the property



### Longitude Latitude: 19°2'4.0"N 72°51'28.0"E

Note: The Blue line shows the route to site distance from nearest Railway Station (Kings Circle - 350 Mt.).





#### Page 12 of 26

### **Ready Reckoner Rate**

| ł          | Department of Registration and Stamp<br>Government of Maharashtra<br>Government of Maharashtra                                                                                                                      |                                                                           |           |                |                         |          |        |          |                             |  |  |
|------------|-------------------------------------------------