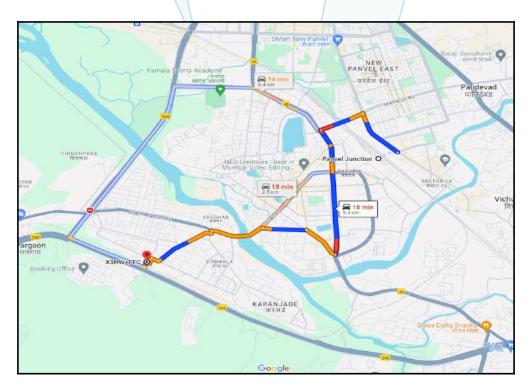

## Longitude Latitude: 18°58'43.3"N 73°5'46.8"E

Note: The Blue line shows the route to site distance from nearest Railway Station (Panvel - 4.5 km).

Think.Innovate.Create An ISO 9001:2015 Certified Company www.vastukala.org