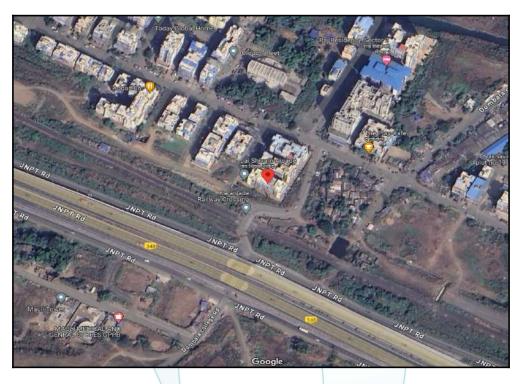

# Route Map of the property

Note: Red marks shows the exact location of the property