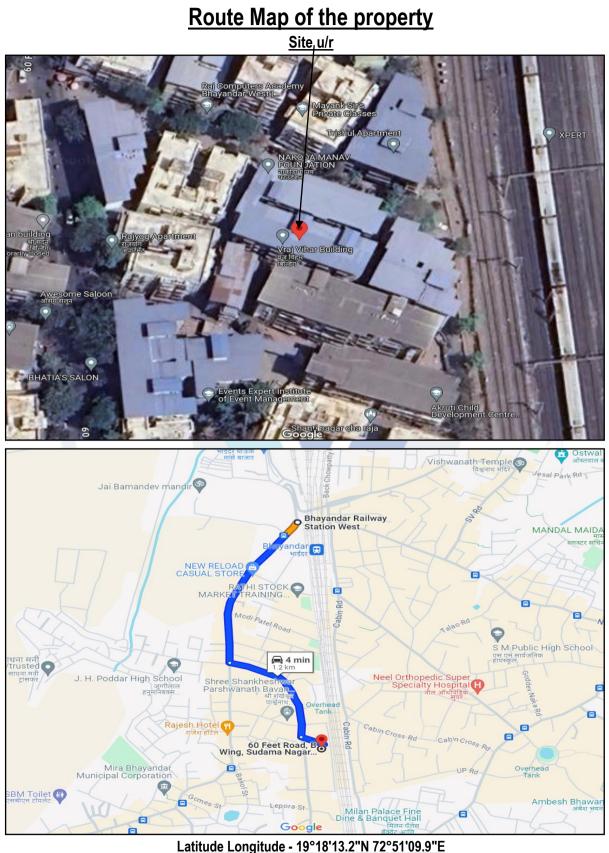

#### Latitude Longitude - 19°18'13.2"N 72°51'09.9"E

#### LOCATION:

The said building is located at land bearing Old Survey No. 29, New Survey No. 4, Hissa No. 2 of Village Bhayander, Taluka & District - Thane, within the limits of Mira Bhayander Municipal Corporation. The property falls in Residential Zone. It is at a travelling distance of 1.2 km. from Bhayander railway station.

**Note:** The Blue line shows the route to site from nearest railway station (Bhayander – 1.2 km.)

Valuation Report Prepared For: Cosmos Bank / Bandra (West) Branch / Mr. Suresh Jeevaram Prajapati (007680/2306030) Page 12 of 17