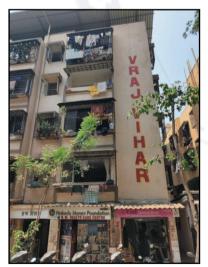

# Valuation Report of the Immovable Property

Details of the property under consideration:

Name of Owner: Mr. Suresh Jeevaram Prajapati & Mrs. Neeta Suresh Prajapati

Residential Flat No. 401, 4<sup>th</sup> Floor, 'E' Wing, **"Vraj Vihar Co-op. Hsg. Soc. Ltd."**, Devchand Nagar Road Near Jain Mandir, Bhayander (West), Taluka & District - Thane, PIN – 401 101 State – Maharashtra, Country – India.

### VALUATION OPINION REPORT

The property bearing Residential Flat No. 401, 4th Floor, 'E' Wing, "Vraj Vihar Co-op. Hsg. Soc. Ltd.", Devchand Nagar Road, Near Jain Mandir, Bhayander (West), Taluka & District - Thane, PIN – 401 101, State – Maharashtra, Country - India belongs to Mr. Suresh Jeevaram Prajapati & Mrs. Neeta Suresh Prajapati.

# Residential Flat No. 401, 4th Floor, 'E' Wing, "Vraj Vihar Co-op. Hsg. Soc. Ltd.", Devchand Nagar Road, Near Jain Mandir, Bhayander (West), Taluka & District - Thane, PIN – 401 101, State – Maharashtra, Country – India.