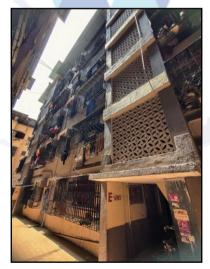

#### **BUILDING:**

The building under reference is having Ground + 4th Upper Floors. It is a R.C.C. Framed Structure with 9" thick external walls and 6" thick internal brick walls. The walls are having sand faced plaster from outside. The building external condition is averagely maintained. The building is used for residential purpose. 4th Floor is having 4 Residential Flat. The building has without lift.

#### **Residential Flat:**

The residential flat under reference is situated on the 4th Floor. The composition of residential flats is Living Room Kitchen + Toilet + WC + Passage (i.e., 1RK + Toilet + WC). The residential flat is finished with Vitrified tiles flooring, Teak wood door frame with flush shutters, Powder Coated Aluminum sliding windows, Concealed electrification & Concealed plumbing etc.