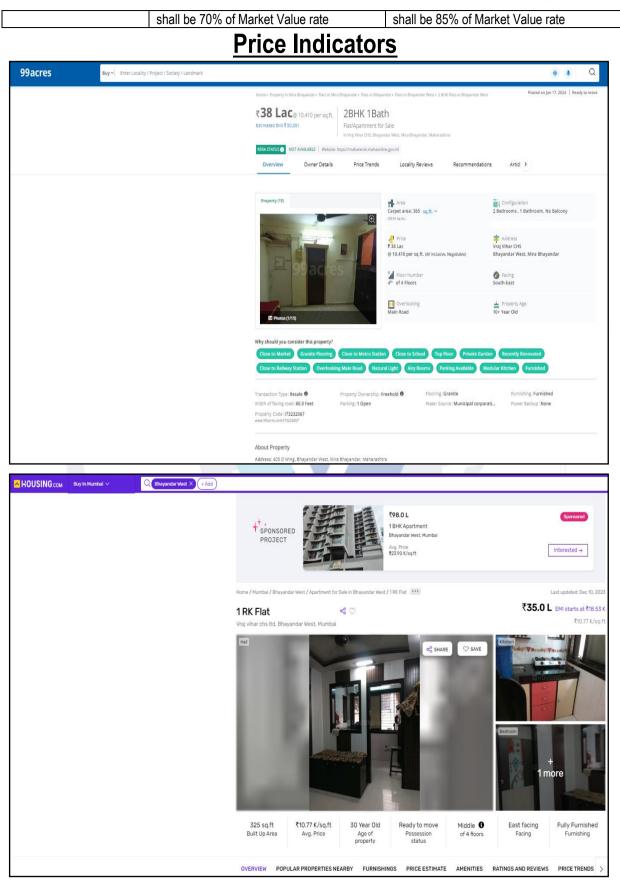

#### **Deduct Depreciation:**

| Value of property as on 20.04.2024                                          | :   | 300.00 Sq. Ft. X ₹ 10,700.00 = ₹ 32,10,000.00         |
|-----------------------------------------------------------------------------|-----|-------------------------------------------------------|
| Prevailing market rate                                                      | :   | ₹ 10,700.00 per Sq. Ft.                               |
| Guideline rate (after depreciate)                                           | :   | ₹ 36,798.00 per Sq. M.<br>i.e. ₹ 3,419.00 per Sq. Ft. |
| Guideline rate obtained from the Stamp Duty Ready Reckoner for new property | :   | ₹ 49,200.00 per Sq. M.<br>i.e. ₹ 4,571.00 per Sq. Ft. |
| Amount of depreciation                                                      | :   | ₹4,91,400.00                                          |
| Depreciation {(100-10) X 39/60}                                             | 2:0 | 58.50%                                                |
| Cost of Construction                                                        | :   | 300.00 X 2,800.00 = ₹ 8,40,000.00                     |
| Age of the building as on 2024                                              | :   | 39 Years                                              |
| Expected total life of building                                             | :   | 60 Years                                              |
| Year of Construction of the building                                        | :   | 1985 (As per Occupancy Certificate)                   |

(Area of property x market rate of developed land & Residential premises as on 2024 - 25 published in The Indian Valuer's Directory and Reference Book for purpose of valuation. – Depreciation)

| Depreciated fair value of the property as on 20.04.2024 | : | ₹ 32,10,000.00 (-) ₹ 4,91,400.00 = |
|---------------------------------------------------------|---|------------------------------------|
|                                                         |   | ₹ 27,18,600.00                     |
| Total Value of the property                             |   | ₹ 27,18,600.00                     |
| The realizable value of the property                    | ; | ₹ 24,46,740.00                     |
| Distress value of the property                          | : | ₹ 21,74,880.00                     |
| Insurable value of the property (300.00 X 2,800.00)     | : | ₹ 8,40,000.00                      |
| Guideline value of the property (300.00 X 3,419.00)     | : | ₹ 10,25,700.00                     |