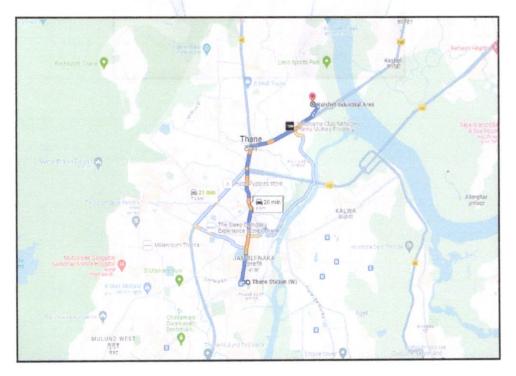

## Longitude Latitude: 19°13'37.0"N 72°59'38.5"E

Note: The Blue line shows the route to site distance from nearest Railway Station (Thane - 6 KM).

| Depar                     | tment of Re<br>Government               |                          |              | Stamp            | नोंदण     | गी व मुद्र<br>महाराष्ट्र | <b>ांक वि</b><br>शासन | भाग               |
|---------------------------|-----------------------------------------|--------------------------|--------------|------------------|-----------|--------------------------|-----------------------|-------------------|
|                           |                                         | nual State<br>बाजारमूल्य |              |                  |           |                          |                       |                   |
| A Home                    |                                         |                          |              |                  | V         | aluation Guid            | delines               | User Manua        |
| Year 2023-2024            | ¥                                       |                          |              |                  |           | Language                 | English               | v                 |
|                           | Selected District                       | Thane                    |              |                  | ~         |                          |                       |                   |
|                           | Select Taluka                           | Thane                    |              |                  | Ŷ         |                          |                       |                   |
|                           | Select Village                          | Gavache Na               | iv : Balku   | m (Thane Mal     | hanagar v |                          |                       |                   |
|                           | Search By                               | Survey No.               |              | Location         | n         |                          |                       |                   |
|                           | Enter Survey No                         | 21                       |              |                  | Sea       | rch                      |                       |                   |
| उपविभाग                   |                                         |                          | खुली<br>जमीन | निवासी<br>सदनिका | ऑफ़ीसदुव  | काने औद्योगिक            | .एकक<br>(Rs./)        | Attribute         |
| 9/38-3ई-1) बाळकुम गावातील | । उपविभाग "अ" व "ब"<br>एस/सर्वे क्रमांक | वगळता इतर सर्व           | 33200        | 103600           | 116000 12 | 9700 116000              | चौ मीटर               | सर्वेक्षण<br>नंबर |