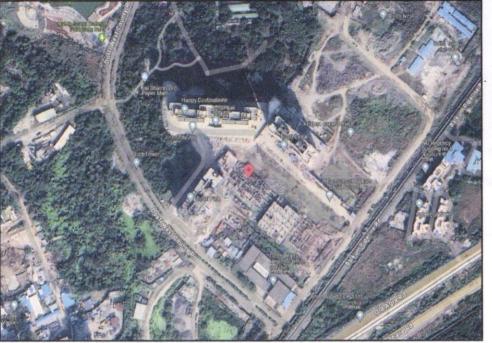

# Route Map of the property

Note: Red marks shows the exact location of the property