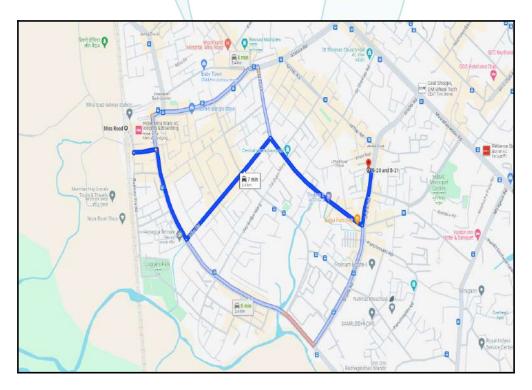

# Route Map of the property

Note: Red marks shows the exact location of the property

### Longitude Latitude: 19°16'44.6"N 72°52'14.6"E

Note: The Blue line shows the route to site distance from nearest Railway Station (Mira Road - 2.4 Km.).