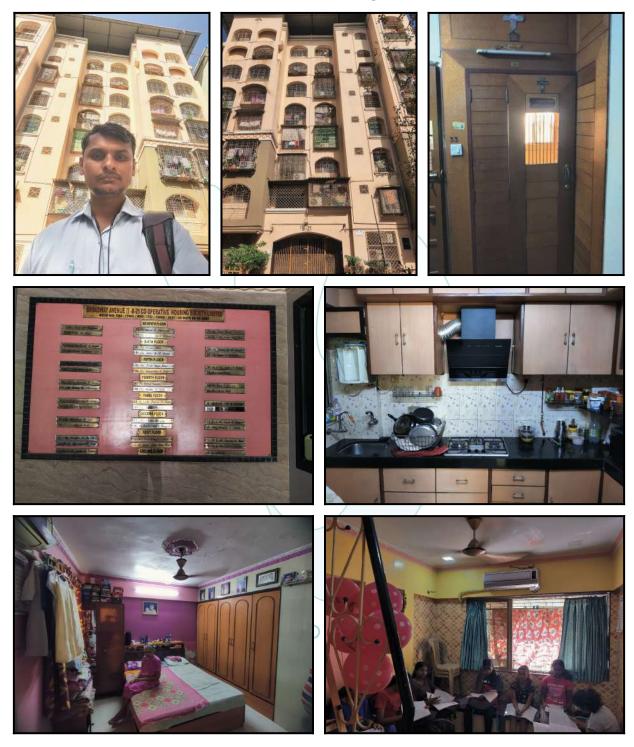

---------------------------------------------------------|
| 1.    | Declaration from the valuer                                                                                                      |
| 2.    | Model code of conduct for valuer                                                                                                 |
| 3.    | Photograph of owner with the property in the background                                                                          |
| 4.    | Screen shot (in hard copy) of Global Positioning System (GPS)/Various Applications (Apps)/Internet sites (eg. Google earth) etc. |
| 5.    | Any other relevant decuments/extracts                                                                                            |





# **Actual Site Photographs**







# **Actual Site Photographs**













# Route Map of the property



Note: Red marks shows the exact location of the property



### Longitude Latitude: 19°16'44.6"N 72°52'14.6"E

Note: The Blue line shows the route to site distance from nearest Railway Station (Mira Road - 2.4 Km.).





# Ready Reckoner Rate

| <b>6</b>    | Go                                         | vernment of Maharas                                           | htra          |                  |         | महार   | ाष्ट्र शास | न             |             |          |
|-------------|--------------------------------------------|---------------------------------------------------------------|---------------|------------------|---------|--------|------------|---------------|-------------|----------|
|