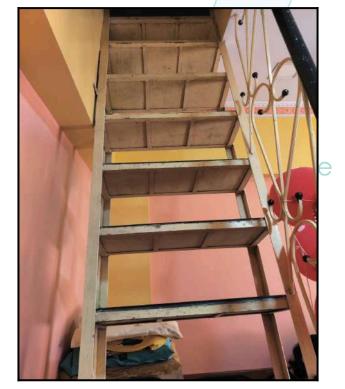

--------------|
| 1.    | Declaration from the valuer                                                                                                      |
| 2.    | Model code of conduct for valuer                                                                                                 |
| 3.    | Photograph of owner with the property in the background                                                                          |
| 4.    | Screen shot (in hard copy) of Global Positioning System (GPS)/Various Applications (Apps)/Internet sites (eg. Google earth) etc. |
| 5.    | Any other relevant decuments/extracts                                                                                            |





# **Actual Site Photographs**







# **Actual Site Photographs**













# Route Map of the property



Note: Red marks shows the exact location of the property



### Longitude Latitude: 19°16'44.6"N 72°52'14.6"E

Note: The Blue line shows the route to site distance from nearest Railway Station (Mira Road - 2.4 Km.).





# Ready Reckoner Rate

| <b>6</b>    | Go                                         | vernment of Maharas                                           | htra          |                  |         | महार   | ाष्ट्र शास | न             |             |          |
|-------------|--------------------------------------------|---------------------------------------------------------------|---------------|------------------|---------|--------|------------|---------------|-------------|----------|
|             |