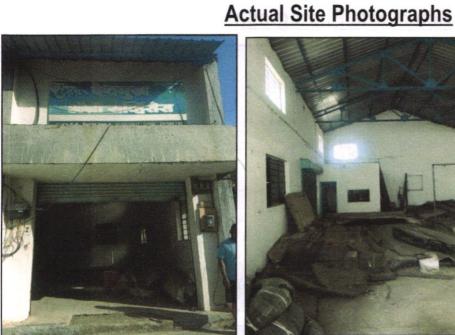

## **Actual Site Photographs**

-1 105-411 Q en Part Q Ahe hergaoi अहेरगाव an Lawins + MAHAVIR NAGAR \_ Goodle 8

Route Map of the property Site u/r

Latitude Longitude: 20°11'24.0"N 73°59'24.7"E Note: The Blue line shows the route to site from nearest Bus Stop (Pimpalgaon Baswant – 3.5 Km.)