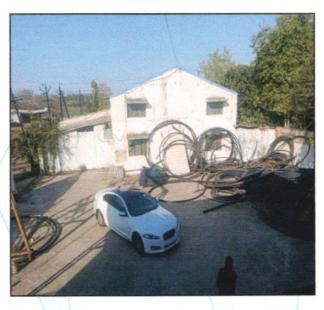

## **Actual Site Photographs**

-1 105-411 Q en Part Q Ahe hergaoi अहेरगाव an Lawins + MAHAVIR NAGAR \_ Goodle 8

Route Map of the property Site u/r

Latitude Longitude: 20°11'24.0"N 73°59'24.7"E Note: The Blue line shows the route to site from nearest Bus Stop (Pimpalgaon Baswant – 3.5 Km.)