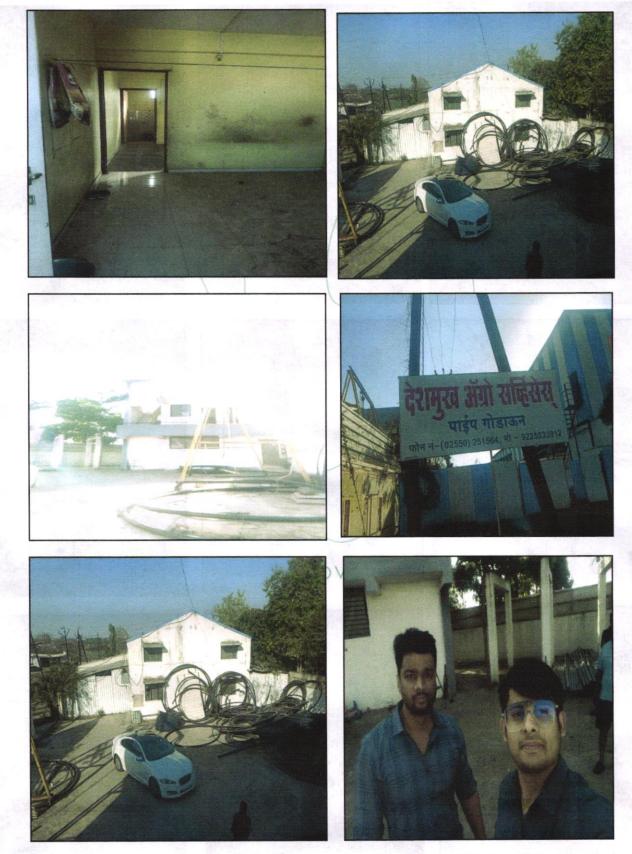

## **Actual Site Photographs**

-1 105-411 Q en Part Q Ahe hergaoi अहेरगाव an Lawins + MAHAVIR NAGAR \_ Goodle 8

Route Map of the property Site u/r

Latitude Longitude: 20°11'24.0"N 73°59'24.7"E Note: The Blue line shows the route to site from nearest Bus Stop (Pimpalgaon Baswant – 3.5 Km.)