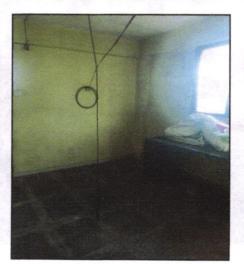

## **Actual Site Photographs**

-1 105-411 Q en Part Q Ahe hergaoi अहेरगाव an Lawins + MAHAVIR NAGAR \_ Goodle 8

Route Map of the property Site u/r

Latitude Longitude: 20°11'24.0"N 73°59'24.7"E Note: The Blue line shows the route to site from nearest Bus Stop (Pimpalgaon Baswant – 3.5 Km.)