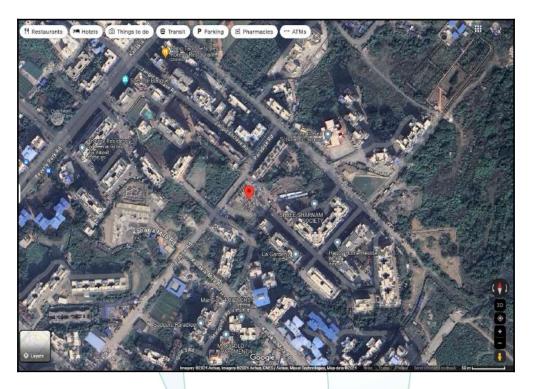

## Route Map of the property

Note: Red marks shows the exact location of the property

### Longitude Latitude: 19°17'37.4"N 72°52'35.5"E

Note: The Blue line shows the route to site distance from nearest Railway Station (Mira Road - 3.5 Km.).