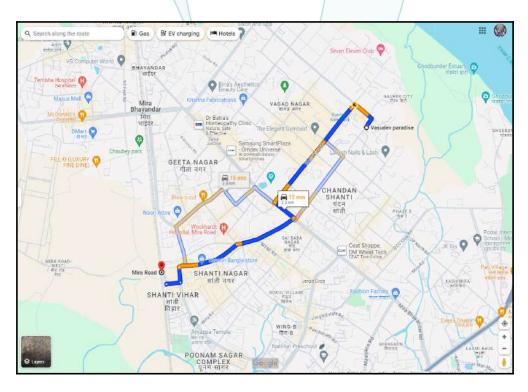

## Route Map of the property

Note: Red marks shows the exact location of the property

### Longitude Latitude: 19°17'37.4"N 72°52'35.5"E

Note: The Blue line shows the route to site distance from nearest Railway Station (Mira Road - 3.5 Km.).