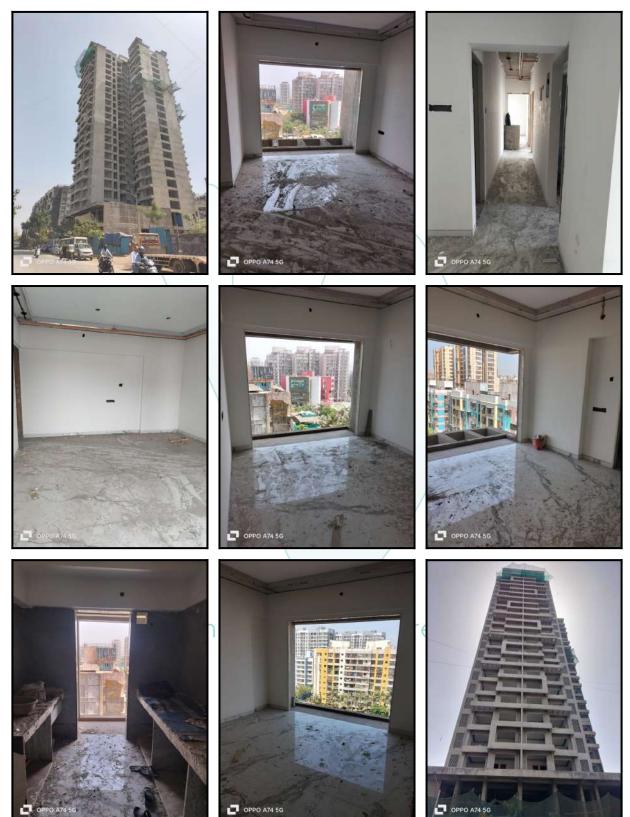

| Good                                                           |
| Likely rental values in future                                                                                                                                                                                                     | ₹ 24,300/- (Expected rental income per month after completion) |
| Any likely income it may generate                                                                                                                                                                                                  | Rental Income                                                  |

# Think.Innovate.Create





## **Actual Site Photographs**







## **Actual Site Photographs**



# Think.Innovate.Create





## Route Map of the property



Note: Red marks shows the exact location of the property



### Longitude Latitude: 19°17'37.4"N 72°52'35.5"E

Note: The Blue line shows the route to site distance from nearest Railway Station (Mira Road - 3.5 Km.).



## **Ready Reckoner Rate**

| <b>M</b>              | Departme<br>Registration<br>Government Of Mal | & Stamp     | S       |         | f              | ं व मुद्रां<br>वेभाग<br>ब्रिभासन | ক                      | (IP)             |
|-----------------------|-----------------------------------------------|-------------|---------|---------|----------------|----------------------------------|------------------------|------------------|
| Valuation Home Rule C | Suidline