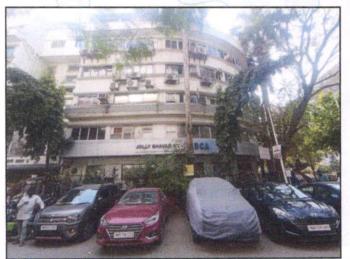

## Actual site photographs

Valuation Report Prepared For: Private Valuation / MOCICOL Mumbai (7664/2305496) Page 9 of 19

# Actual site photographs

hink.Innovate.Create

Valuation Report Prepared For: Private Valuation / MOCICOL Mumbai (7664/2305496) Page 10 of 19

Latitude Longitude: 18°56'11.1"N 72°49'43.7"E Note: The Blue line shows the route to site from nearest railway station (Churchgate – 450 M.)