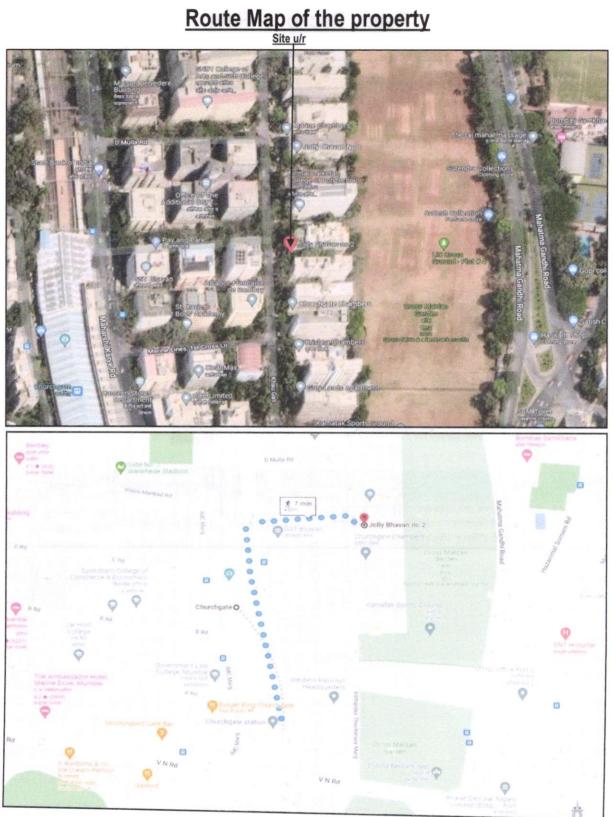

# Actual site photographs

hink.Innovate.Create

Valuation Report Prepared For: Private Valuation / MOCICOL Mumbai (7664/2305496) Page 10 of 19

Latitude Longitude: 18°56'11.1"N 72°49'43.7"E Note: The Blue line shows the route to site from nearest railway station (Churchgate – 450 M.)