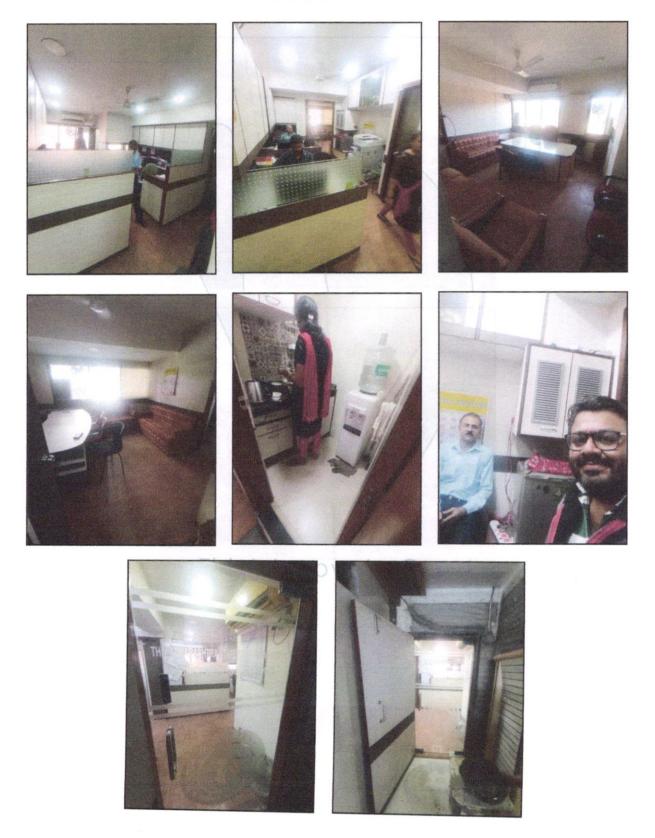

## Actual site photographs

Valuation Report Prepared For: Private Valuation / MOCICOL Mumbai (7664/2305496) Page 9 of 19

# Actual site photographs

hink.Innovate.Create

Valuation Report Prepared For: Private Valuation / MOCICOL Mumbai (7664/2305496) Page 10 of 19

Latitude Longitude: 18°56'11.1"N 72°49'43.7"E Note: The Blue line shows the route to site from nearest railway station (Churchgate – 450 M.)