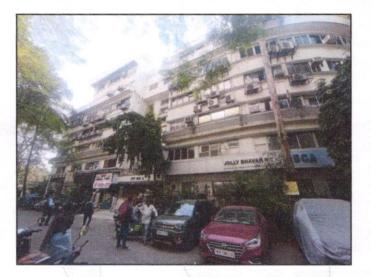

## Actual site photographs

Valuation Report Prepared For: Private Valuation / MOCICOL Mumbai (7664/2305496) Page 9 of 19

# Actual site photographs

hink.Innovate.Create

Valuation Report Prepared For: Private Valuation / MOCICOL Mumbai (7664/2305496) Page 10 of 19

Latitude Longitude: 18°56'11.1"N 72°49'43.7"E Note: The Blue line shows the route to site from nearest railway station (Churchgate – 450 M.)