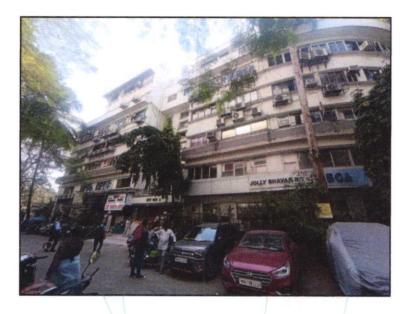

## Actual site photographs

Valuation Report Prepared For: Private Valuation / MOCICOL Mumbai (7664/2305496) Page 9 of 19

# Actual site photographs

hink.Innovate.Create

Valuation Report Prepared For: Private Valuation / MOCICOL Mumbai (7664/2305496) Page 10 of 19

Latitude Longitude: 18°56'11.1"N 72°49'43.7"E Note: The Blue line shows the route to site from nearest railway station (Churchgate – 450 M.)