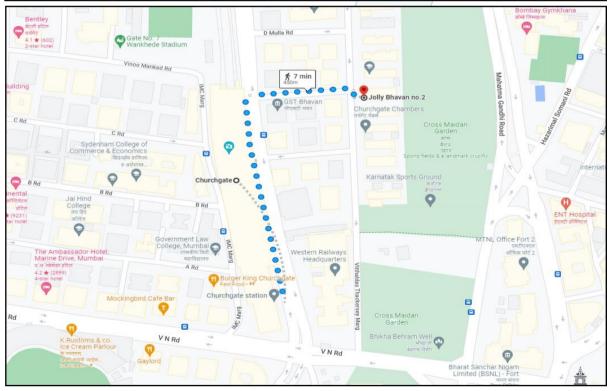

# Route Map of the property

Shife Back of flating and the state of the s

Latitude Longitude: 18°56'11.1"N 72°49'43.7"E

Note: The Blue line shows the route to site from nearest railway station (Churchgate – 450 M.)