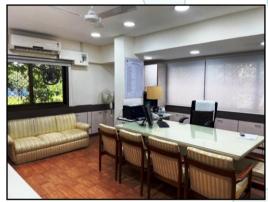

value these differences. The sales comparison approach is commonly used for Commercial Office, where there are typically many comparables available to analyze. As the property is a Commercial Office, we have adopted Sale Comparison Approach Method for the purpose of valuation. The Price for similar type of property in the nearby vicinity is in the range of ₹ 40,000.00 to ₹ 43,000.00 per Sq. Ft. on Built up area. Considering the rate with attached report, current market conditions, demand and supply position, Office size, location, upswing in real estate prices, sustained demand for Commercial Office, all round development of commercial and residential application in the locality etc. We estimate ₹ 40,250.00 per Sq. Ft. on Built up area for valuation.



# **Actual site photographs**













# **Actual site photographs**















# Route Map of the property

Shife Back of flating and the state of the s



Latitude Longitude: 18°56'11.1"N 72°49'43.7"E

Note: The Blue line shows the route to site from nearest railway station (Churchgate – 450 M.)





## **Ready Reckoner Rate**







## Sale Instance

|                                                                                                                   |