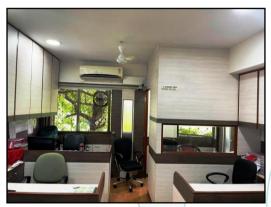

w to value these differences. The sales comparison approach is commonly used for Commercial Office, where there are typically many comparables available to analyze. As the property is a Commercial Office, we have adopted Sale Comparison Approach Method for the purpose of valuation. The Price for similar type of property in the nearby vicinity is in the range of ₹ 40,000.00 to ₹ 43,000.00 per Sq. Ft. on Built up area. Considering the rate with attached report, current market conditions, demand and supply position, Office size, location, upswing in real estate prices, sustained demand for Commercial Office, all round development of commercial and residential application in the locality etc. We estimate ₹ 40,250.00 per Sq. Ft. on Built up area for valuation.



# **Actual site photographs**













# **Actual site photographs**















# Route Map of the property

Shife Back of flating and the state of the s



Latitude Longitude: 18°56'11.1"N 72°49'43.7"E

Note: The Blue line shows the route to site from nearest railway station (Churchgate – 450 M.)





## **Ready Reckoner Rate**







## Sale Instance

|                                                                                                                   |