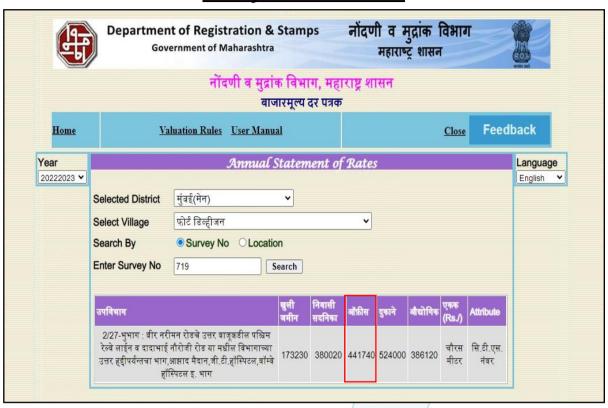

| 10 | What is the floor space index (app.)                                                                    | :          | As per MCGM norms                                        |  |  |
|----|---------------------------------------------------------------------------------------------------------|------------|----------------------------------------------------------|--|--|
| 11 | What is the Carpet Area of the Office?                                                                  | :          | Carpet Area in Sq. Ft. = 1210.00                         |  |  |
|    | '                                                                                                       |            | Balcony Area in Sq. Ft. = 44.00                          |  |  |
|    |                                                                                                         |            | Total Carpet Area in Sq. Ft. = 1254.00                   |  |  |
|    |                                                                                                         |            | (Area as per actual site measurement)                    |  |  |
| 12 | Is it Posh / I Class / Medium / Ordinary?                                                               | :          | Middle Class                                             |  |  |
| 13 | Is it being used for Residential or Commercial purpose?                                                 | :          | Commercial purpose                                       |  |  |
| 14 | Is it Owner-occupied or let out?                                                                        | :          | Occupied by Company Staff                                |  |  |
| 15 | If rented, what is the monthly rent?                                                                    | :          | ₹ 1,13,000.00 Expected rental income per month           |  |  |
| IV | MARKETABILITY                                                                                           | :          |                                                          |  |  |
| 1  | How is the marketability?                                                                               | • •        | Good                                                     |  |  |
| 2  | What are the factors favouring for an extra Potential Value?                                            | -/         | Located in developed area                                |  |  |
| 3  | Any negative factors are observed which affect the market value in general?                             | <b>/</b> : | No                                                       |  |  |
| ٧  | Rate                                                                                                    | :          |                                                          |  |  |
| 1  | After analyzing the comparable sale                                                                     | :          | ₹ 40,000.00 to ₹ 43,000.00 per Sq. Ft. on Built Up Area  |  |  |
|    | instances, what is the composite rate for a                                                             |            |                                                          |  |  |
|    | similar Office with same specifications in the                                                          |            |                                                          |  |  |
|    | adjoining locality? - (Along with details /                                                             |            |                                                          |  |  |
|    | reference of at - least two latest deals /                                                              |            |                                                          |  |  |
|    | transactions with respect to adjacent                                                                   |            |                                                          |  |  |
|    | properties in the areas)                                                                                |            |                                                          |  |  |
| 2  | What is the adopted basic composite rate of                                                             | :          | ₹ 42,500.00 per Sq. Ft. on Built Up Area                 |  |  |
|    | the Office under valuation after comparing                                                              |            |                                                          |  |  |
|    | with the specifications and other factors with                                                          |            |                                                          |  |  |
|    | the Office under comparison (give details).                                                             |            |                                                          |  |  |
| 3  | Break – up for the rate                                                                                 | •          |                                                          |  |  |
|    | I. Building + Services                                                                                  | :          | ₹ 3,000.00 per Sq. Ft.                                   |  |  |
|    | II. Land + others                                                                                       | :          | ₹ 39,500.00 per Sq. Ft.                                  |  |  |
| 4  | Guideline rate obtained from the Registrar's                                                            | :          | ₹ 4,41,740.00 per Sq. M.                                 |  |  |
|    | office (an evidence thereof to be enclosed)                                                             |            | i.e. ₹ 41,039.00 per Sq. Ft.                             |  |  |
|    | Guideline rate (after depreciation)                                                                     | ·          | ₹ 3,07,485.00 per Sq. M.<br>i.e. ₹ 28,566.00 per Sq. Ft. |  |  |
| 5  | Age of the building                                                                                     | :          | 50 years                                                 |  |  |
| 6  | Life of the building estimated                                                                          | :          | 10 years Subject to proper, preventive periodic          |  |  |
|    |                                                                                                         |            | maintenance & structural repairs.                        |  |  |
|    | Remarks:- For the purpose of valuation, we have taken area as per the Area Statement Letter Provided by |            |                                                          |  |  |
|    | the client (The Maharashtra State Oilseed's Commercial & Industrial Corporation Limited).               |            |                                                          |  |  |

## **Ready Reckoner Rate**