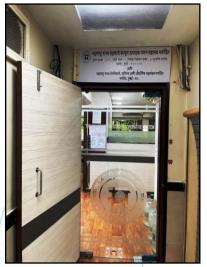

rison approach is commonly used for Commercial Office, where there are typically many comparables available to analyze. As the property is a Commercial Office, we have adopted Sale Comparison Approach Method for the purpose of valuation. The Price for similar type of property in the nearby vicinity is in the range of ₹ 40,000.00 to ₹ 43,000.00 per Sq. Ft. on Built up area. Considering the rate with attached report, current market conditions, demand and supply position, Office size, location, upswing in real estate prices, sustained demand for Commercial Office, all round development of commercial and residential application in the locality etc. We estimate ₹ 40,250.00 per Sq. Ft. on Built up area for valuation.



# **Actual site photographs**













# **Actual site photographs**















# Route Map of the property

Shife Back of flating and the state of the s



Latitude Longitude: 18°56'11.1"N 72°49'43.7"E

Note: The Blue line shows the route to site from nearest railway station (Churchgate – 450 M.)





## **Ready Reckoner Rate**







## Sale Instance

|                                                                                                                   |