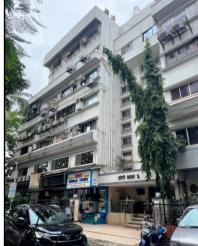

proach is commonly used for Commercial Office, where there are typically many comparables available to analyze. As the property is a Commercial Office, we have adopted Sale Comparison Approach Method for the purpose of valuation. The Price for similar type of property in the nearby vicinity is in the range of ₹ 40,000.00 to ₹ 43,000.00 per Sq. Ft. on Built up area. Considering the rate with attached report, current market conditions, demand and supply position, Office size, location, upswing in real estate prices, sustained demand for Commercial Office, all round development of commercial and residential application in the locality etc. We estimate ₹ 40,250.00 per Sq. Ft. on Built up area for valuation.



# **Actual site photographs**













# **Actual site photographs**















# Route Map of the property

Shife Back of flating and the state of the s



Latitude Longitude: 18°56'11.1"N 72°49'43.7"E

Note: The Blue line shows the route to site from nearest railway station (Churchgate – 450 M.)





## **Ready Reckoner Rate**







## Sale Instance

|                                                                                                                   |