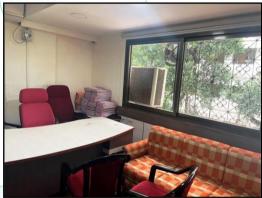

alue these differences. The sales comparison approach is commonly used for Commercial Office, where there are typically many comparables available to analyze. As the property is a Commercial Office, we have adopted Sale Comparison Approach Method for the purpose of valuation. The Price for similar type of property in the nearby vicinity is in the range of ₹ 40,000.00 to ₹ 43,000.00 per Sq. Ft. on Built up area. Considering the rate with attached report, current market conditions, demand and supply position, Office size, location, upswing in real estate prices, sustained demand for Commercial Office, all round development of commercial and residential application in the locality etc. We estimate ₹ 40,250.00 per Sq. Ft. on Built up area for valuation.



# **Actual site photographs**













# **Actual site photographs**















# Route Map of the property

Shife Back of flating and the state of the s



Latitude Longitude: 18°56'11.1"N 72°49'43.7"E

Note: The Blue line shows the route to site from nearest railway station (Churchgate – 450 M.)





## **Ready Reckoner Rate**







## Sale Instance

|                                                                                                                   |