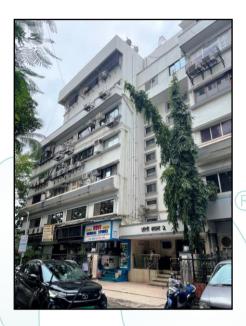

# **Valuation Report of the Immovable Property**

Details of the property under consideration:

Name of Owner: Maharashtra State Oil Seeds Commercial And Industrial Corporation Limited (MOCICOL LTD.)

Commercial Unit No. 201, 2<sup>nd</sup> Floor, "**Jolly Bhavan No. 2**", New Marine Lines Road, Near Nirmala Niketan College of Home Science, Churchgate, Mumbai - 400 020, State – Maharashtra, Country – India.

## VALUATION OPINION REPORT

This is to certify that the property bearing Commercial Unit No. 201, 2<sup>nd</sup> Floor, "**Jolly Bhavan No. 2**", New Marine Lines Road, Near Nirmala Niketan College of Home Science, Churchgate, Mumbai - 400 020, State – Maharashtra, Country – India. belongs to **MOCICOL Mumbai**.

Boundaries of the property.

North : Nirmala Niketan College of Polytechnic

South : Churchgate Chembers

East : Cross Ground

West : Vitthaldas Thackersey Marg / Khau Gali

Considering various parameters recorded, existing economic scenario, and the information that is available with reference to the development of neighborhood and method selected for valuation, we are of the opinion that, the property premises can be assessed and Fair Market Value for **Private Purpose** at ₹ 5,40,96,000.00 (Rupees Five Crore Forty Lakh Ninety Six Thousand Only).