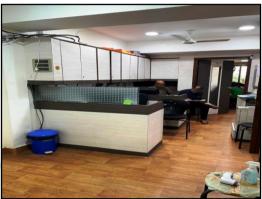

to value these differences. The sales comparison approach is commonly used for Commercial Office, where there are typically many comparables available to analyze. As the property is a Commercial Office, we have adopted Sale Comparison Approach Method for the purpose of valuation. The Price for similar type of property in the nearby vicinity is in the range of ₹ 40,000.00 to ₹ 43,000.00 per Sq. Ft. on Built up area. Considering the rate with attached report, current market conditions, demand and supply position, Office size, location, upswing in real estate prices, sustained demand for Commercial Office, all round development of commercial and residential application in the locality etc. We estimate ₹ 40,250.00 per Sq. Ft. on Built up area for valuation.



# **Actual site photographs**













# **Actual site photographs**















# Route Map of the property

Shife Back of flating and the state of the s



Latitude Longitude: 18°56'11.1"N 72°49'43.7"E

Note: The Blue line shows the route to site from nearest railway station (Churchgate – 450 M.)





## **Ready Reckoner Rate**







## Sale Instance

|                                                                                                                   |