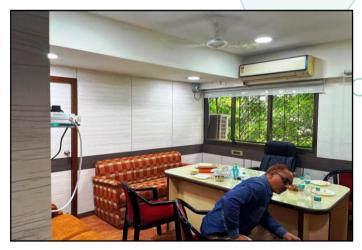

ue these differences. The sales comparison approach is commonly used for Commercial Office, where there are typically many comparables available to analyze. As the property is a Commercial Office, we have adopted Sale Comparison Approach Method for the purpose of valuation. The Price for similar type of property in the nearby vicinity is in the range of ₹ 40,000.00 to ₹ 43,000.00 per Sq. Ft. on Built up area. Considering the rate with attached report, current market conditions, demand and supply position, Office size, location, upswing in real estate prices, sustained demand for Commercial Office, all round development of commercial and residential application in the locality etc. We estimate ₹ 40,250.00 per Sq. Ft. on Built up area for valuation.



# **Actual site photographs**













# **Actual site photographs**















# Route Map of the property

Shife Back of flating and the state of the s



Latitude Longitude: 18°56'11.1"N 72°49'43.7"E

Note: The Blue line shows the route to site from nearest railway station (Churchgate – 450 M.)





## **Ready Reckoner Rate**







## Sale Instance

|                                                                                                                   |