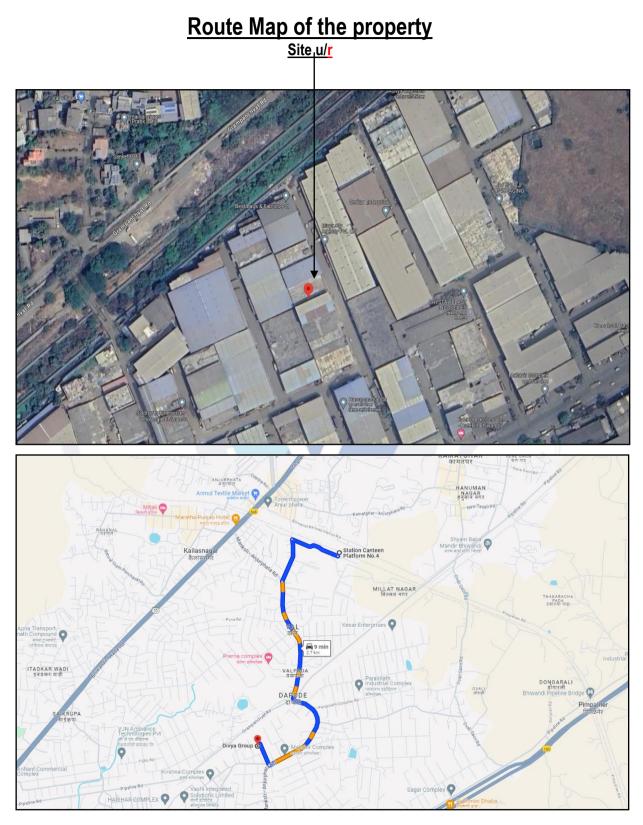

## LOCATION:

The said building is located at Survey No. 100, Hissa No. 4, Village - Val, Bhiwandi, Taluka - Bhiwandi, District -Thane – 421 302, State – Maharashtra, Country – India. The property falls in Industrial Zone. It is at a travelling distance 2.7 Km. from Bhiwandi Road railway station.

# Actual site photographs

Since 1989 Vastukala Consultants (I) Pvt. Ltd. An ISO 9001 : 2015 Certified Company

Latitude Longitude - 19°15'18.0"N 73°02'25.0"E Note: The Blue line shows the route to site from nearest railway station (Bhiwandi Road – 2.7 Km..)