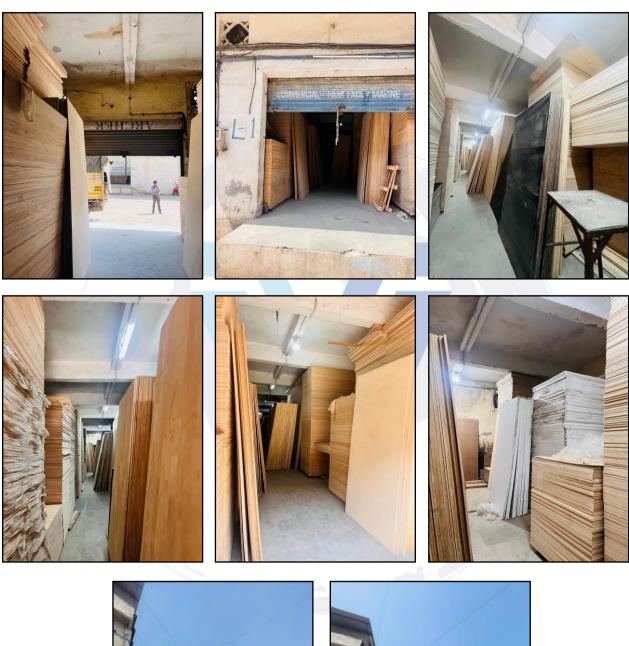

# Actual site photographs

Since 1989 Vastukala Consultants (I) Pvt. Ltd. An ISO 9001 : 2015 Certified Company

Latitude Longitude - 19°15'18.0"N 73°02'25.0"E Note: The Blue line shows the route to site from nearest railway station (Bhiwandi Road – 2.7 Km..)