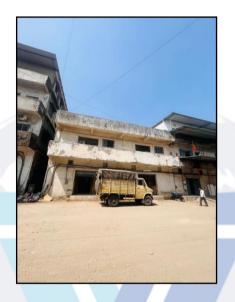

# Actual site photographs

Since 1989 Vastukala Consultants (I) Pvt. Ltd. An ISO 9001 : 2015 Certified Company

Latitude Longitude - 19°15'18.0"N 73°02'25.0"E Note: The Blue line shows the route to site from nearest railway station (Bhiwandi Road – 2.7 Km..)