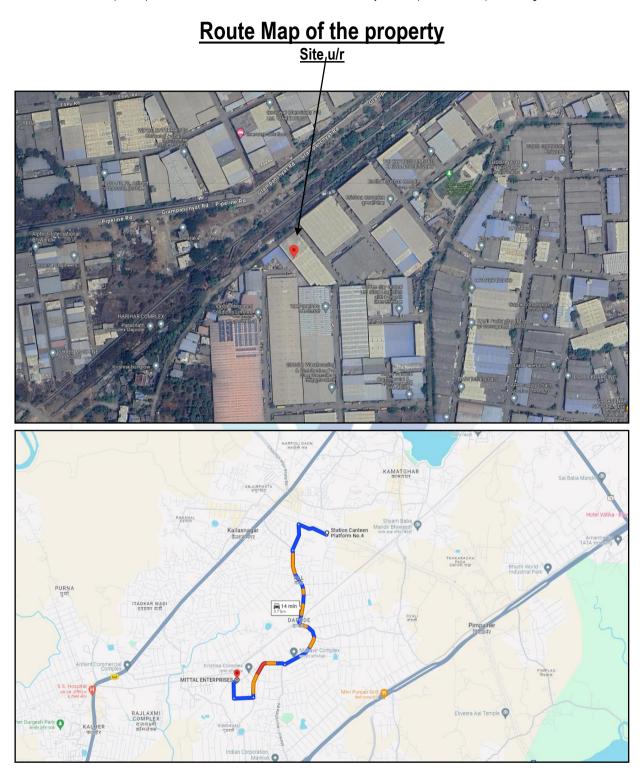

#### Details of the property under consideration:

Name of Owner: Smt. Krishna Rajesh Shah

Industrial Jumboshed Godown Nos. 7 & 8 on Ground Floor, Building No. O, "Krishna Complex", Village - Val, Bhiwandi, Taluka - Bhiwandi, District - Thane - 421 302, State - Maharashtra, Country - India.

#### Latitude Longitude - 19°15'06.4"N 73°02'07.3"E

#### Valuation Report of Industrial Jumboshed Godown Nos. 7 & 8 on Ground Floor, Building No. O, "Krishna Complex", Village – Val, Bhiwandi, Taluka – Bhiwandi, District - Thane – 421 302, State – Maharashtra, Country – India