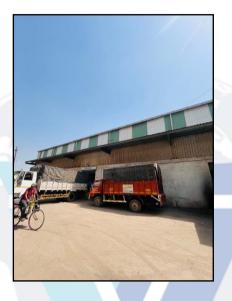

## VALUATION OPINION REPORT

The property bearing Industrial Jumboshed Godown Nos. 7 & 8 on Ground Floor, Building No. O, **"Krishna Complex"**, Village – Val, Bhiwandi, Taluka – Bhiwandi, District - Thane – 421 302, State – Maharashtra, Country – India belongs to Smt. Krishna Rajesh Shah.

#### Valuation Report of Industrial Jumboshed Godown Nos. 7 & 8 on Ground Floor, Building No. O, "Krishna Complex", Village – Val, Bhiwandi, Taluka – Bhiwandi, District - Thane – 421 302, State – Maharashtra, Country – India