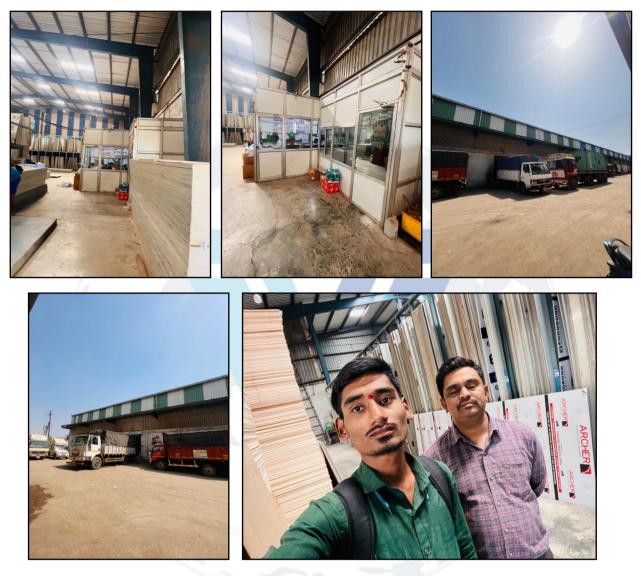

## VALUATION OPINION REPORT

The property bearing Industrial Jumboshed Godown Nos. 7 & 8 on Ground Floor, Building No. O, **"Krishna Complex"**, Village – Val, Bhiwandi, Taluka – Bhiwandi, District - Thane – 421 302, State – Maharashtra, Country – India belongs to Smt. Krishna Rajesh Shah.

#### Valuation Report of Industrial Jumboshed Godown Nos. 7 & 8 on Ground Floor, Building No. O, "Krishna Complex", Village – Val, Bhiwandi, Taluka – Bhiwandi, District - Thane – 421 302, State – Maharashtra, Country – India