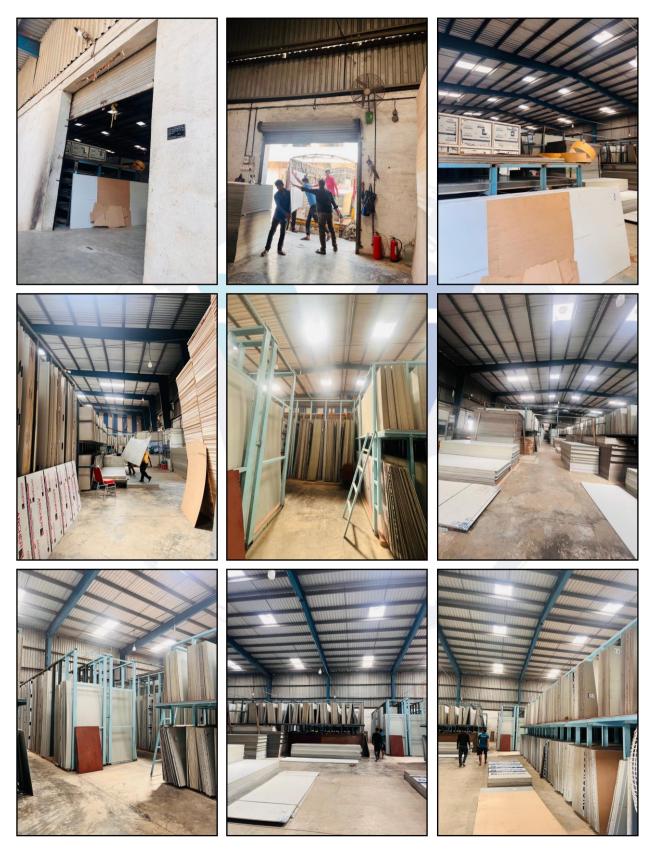

## VALUATION OPINION REPORT

The property bearing Industrial Jumboshed Godown Nos. 7 & 8 on Ground Floor, Building No. O, **"Krishna Complex"**, Village – Val, Bhiwandi, Taluka – Bhiwandi, District - Thane – 421 302, State – Maharashtra, Country – India belongs to Smt. Krishna Rajesh Shah.

#### Valuation Report of Industrial Jumboshed Godown Nos. 7 & 8 on Ground Floor, Building No. O, "Krishna Complex", Village – Val, Bhiwandi, Taluka – Bhiwandi, District - Thane – 421 302, State – Maharashtra, Country – India