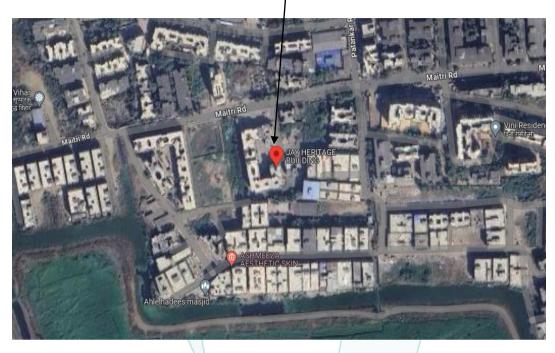

#### LOCATION:

The said building is located at Plot – 16 & 17, Survey No. 37 & Hissa No. 1 of Village – Sopara, Nalasopara (West), Taluka –Vasai, District – Palghar. The property falls in Residential Zone. It is at a travelling distance 1.4 KM. from Nalla Sopara railway station.

# Route Map of the property Site u/r