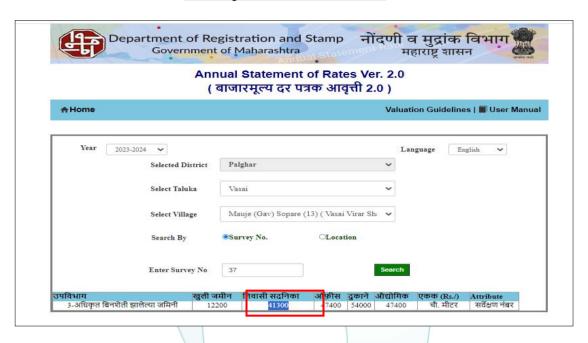

## **Ready Reckoner Rate**

| Stamp Duty Ready Reckoner Market Value Rate for <b>Flat</b> No Increase up to 5 <sup>th</sup> Floor | 41,3 | 00.00 |          |          |         |
|-----------------------------------------------------------------------------------------------------|------|-------|----------|----------|---------|
| Stamp Duty Ready Reckoner Market Value Rate (After Increase) (A)                                    | 41,3 | /     | Sq. Mtr. | 3,837.00 | Sq. Ft. |

#### **Deduct Depreciation:**

| Year of Construction of the building        | : | 2019 (As per Occupancy Certificate.)         |  |
|---------------------------------------------|---|----------------------------------------------|--|
| Expected total life of building             | : | 60 Years                                     |  |
| Age of the building as on 2024              | : | 5 years                                      |  |
| Cost of Construction                        | : | 498.00 Sq. Ft. X ₹ 2,200.00 = ₹10,95,600.00  |  |
| Depreciation {(100-10) X 4 / 60}            |   | N.A Building age is 5 years                  |  |
| Amount of depreciation                      |   | N.A Building age is 5 years                  |  |
| Guideline rate obtained from the Stamp Duty |   | ₹ 41,300.00 per Sq. M.                       |  |
| Ready Reckoner for new property             |   | i.e. ₹ 3,837.00 per Sq. Ft.                  |  |
| Value of property as on 15.03.2024          |   | 498.00 Sq. Ft. X ₹ 6,000.00 = ₹ 29,88,000.00 |  |