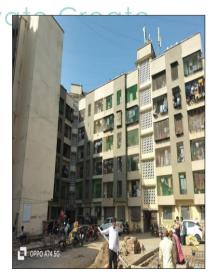

# **Actual site photographs**

#### **BUILDING:**

The building under reference is having Ground + 5<sup>th</sup> Upper Floors. It is a R.C.C. Framed Structure with 9" thick external walls and 6" thick internal brick walls. The walls are having sand faced plaster from outside. The staircase is of R.C.C. with R.C.C. trades and risers with chequered tile floor finish. The building external condition is good. The building is used for residential purpose. 1st Floor is having 6 Residential Flat. 1 Lift is provided in building.

#### **Residential Flat:**

The property is a Residential Flat located on 1st Floor. The composition of Flat is having 2 Bedroom + Living + Kitchen + 1 Toilet + WC & Bath. The residential flat is finished with Vitrified tiles flooring, Teak wood door frame with Solid & Safety door, Powder Coated Aluminum sliding windows & Concealed electrification & plumbing.