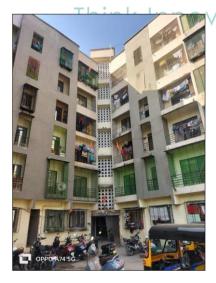

#### **BUILDING:**

The building under reference is having Ground + 5<sup>th</sup> Upper Floors. It is a R.C.C. Framed Structure with 9" thick external walls and 6" thick internal brick walls. The walls are having sand faced plaster from outside. The staircase is of R.C.C. with R.C.C. trades and risers with chequered tile floor finish. The building external condition is good. The building is used for residential purpose. 1st Floor is having 6 Residential Flat. 1 Lift is provided in building.

# **Actual site photographs**