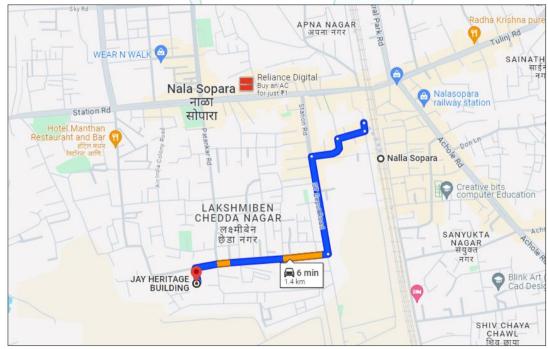

# Route Map of the property Site u/r

#### Latitude Longitude - 19°24'46.8"N 72°48'41.2"E

**Note:** The Blue line shows the route to site from nearest railway station (Nallasopara – 1.4 KM.)

#### LOCATION:

The said building is located at Plot – 16 & 17, Survey No. 37 & Hissa No. 1 of Village – Sopara, Nalasopara (West), Taluka –Vasai, District – Palghar. The property falls in Residential Zone. It is at a travelling distance 1.4 KM. from Nalla Sopara railway station.