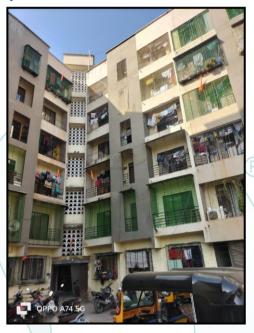

# **Actual site photographs**

#### **BUILDING:**

The building under reference is having Ground + 5<sup>th</sup> Upper Floors. It is a R.C.C. Framed Structure with 9" thick external walls and 6" thick internal brick walls. The walls are having sand faced plaster from outside. The staircase is of R.C.C. with R.C.C. trades and risers with chequered tile floor finish. The building external condition is good. The building is used for residential purpose. 1st Floor is having 6 Residential Flat. 1 Lift is provided in building.